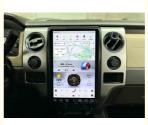

# VIKNAV 14.4 " Android Car Radio For Ford F150 2013-2014 Carplay Android Auto

### **Product Description**

14.4 inch Latest Android 13 Tesla Car Radio Vertical Screen GPS For Ford F150 F250 F350 2013 2014

#### **Powerful Performance & Display:**

You get a smooth and responsive experience with Android 13, Qualcomm Snapdragon 665 Octa-Core Processor, 8GB RAM, and 128GB ROM. The 14.4-inch HD touchscreen (1920x1200) supports 4K video, offering you clear, vibrant visuals and seamless integration with your vehicle.