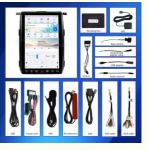

#### More Images

for more products please visit us on viknav.com.cn

#### More Specifications:

| Wireless Apple CarPlay &<br>Android Auto | Connect your phone wirelessly for seamless access to navigation, calls, messages, and music                                                             |
|------------------------------------------|---------------------------------------------------------------------------------------------------------------------------------------------------------|
| 4K HD Touchscreen<br>Display             | 14.4-inch full IPS capacitive touch screen with 1920x1200 resolution,<br>supporting 4K video for a clear and vibrant viewing experience                 |
| GPS Navigation                           | Built-in GPS receiver with real-time traffic updates and offline map support, including dual-zone functionality for music and navigation simultaneously |
| Bluetooth Connectivity                   | Stream music from your phone or MP3 player, make hands-free calls, and enjoy wireless audio through your car's sound system                             |
| USB Input & Mirror Link                  | Two USB ports for charging and media playback, plus Mirror Link for screen mirroring with Android phones via USB or hotspot                             |
| SIM Card Slot & WiFi                     | Insert a SIM card for direct network access or connect to WiFi and mobile hotspots for internet browsing, app downloads, and streaming                  |
| Rear View & 360 Camera<br>Support        | Automatically displays a live rear view when reversing, with dynamic guidelines and night vision for enhanced visibility and safer parking              |
| Original Steering Wheel<br>Control       | Keep your hands on the wheel while controlling music, radio, and volume with the integrated steering wheel controls                                     |
| Multimedia Playback                      | Enjoy music, videos, and apps from services like YouTube, Spotify, and others, supporting multiple file formats like MP3, MP4, and AVI                  |
| Multi-Language Support                   | Supports up to 70 languages, including English, Spanish, Chinese, Arabic,<br>and many more for international usability                                  |