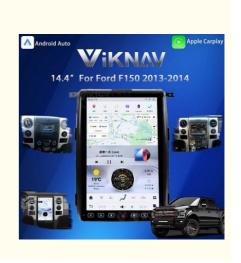

# VIKNAV 14.4 " Android Car Radio For Ford F150 2013-2014 Carplay Android Auto

### **Product Description**

14.4 inch Latest Android 13 Tesla Car Radio Vertical Screen GPS For Ford F150 F250 F350 2013 2014

#### **Powerful Performance & Display:**

You get a smooth and responsive experience with Android 13, Qualcomm Snapdragon 665 Octa-Core Processor, 8GB RAM, and 128GB ROM. The 14.4-inch HD touchscreen (1920x1200) supports 4K video, offering you clear, vibrant visuals and seamless integration with your vehicle.