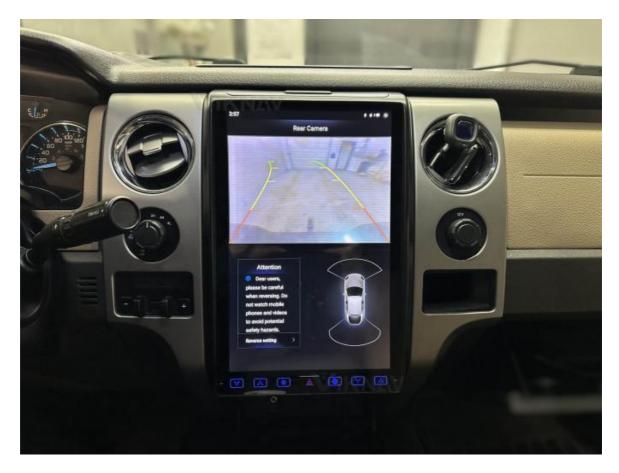

### Enhanced Safety & User Control:

You have full control with original steering wheel buttons for easy access to music, radio, and volume adjustments. Plus, you can rely on the rear view/360 cameras with HD display, night vision, and dynamic guidelines to make parking and reversing safer and easier.