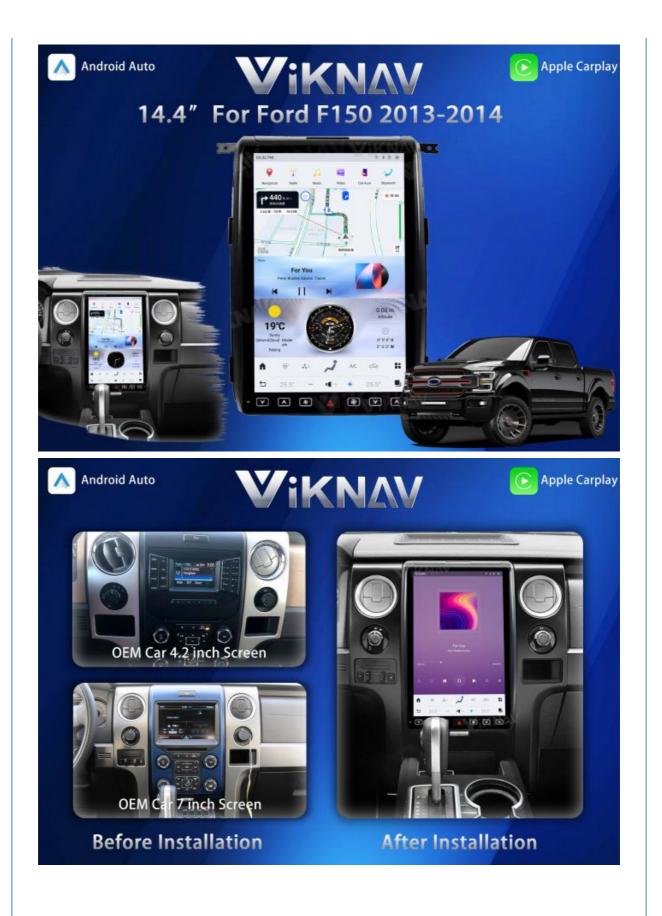

### **Product Description**

14.4 inch Latest Android 13 Tesla Car Radio Vertical Screen GPS For Ford F150 F250 F350 2013 2014

#### Compatible With The Car Model As Below: For Ford F150 F250 F350 2013 For Ford F150 F250 F350 2014

If you are interested in this product, can order with this link: <u>https://www.viknav.com/wholesale/for-ford-f150-2013-2014-car-radio.html</u>

**After Installation Effect Pictures** 