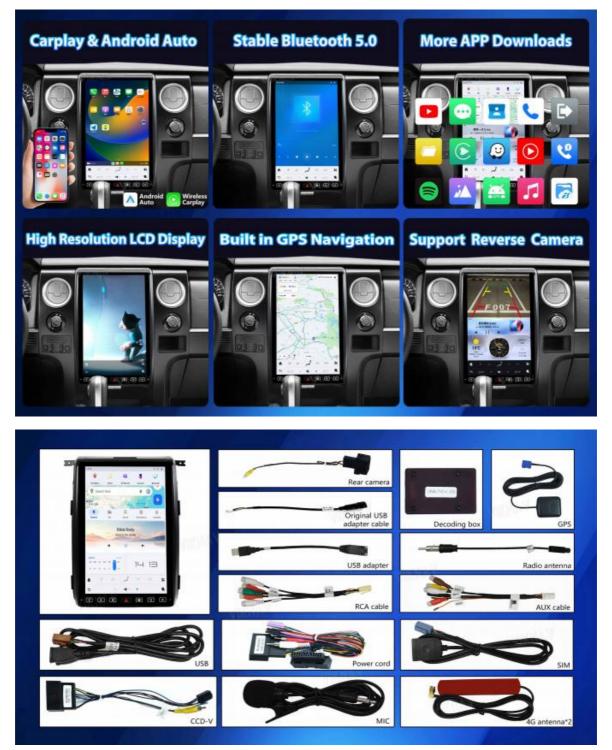

#### **Powerful Performance & Display:**

You get a smooth and responsive experience with Android 13, Qualcomm Snapdragon 665 Octa-Core Processor, 8GB RAM, and 128GB ROM. The 14.4-inch HD touchscreen (1920x1200) supports 4K video, offering you clear, vibrant visuals and seamless integration with your vehicle.

### Wireless Connectivity & Phone Integration:

You can easily connect your iPhone or Android phone via Wireless Apple CarPlay and Android Auto, giving you access to navigation, calls, messages, and music while you stay focused on the road. Bluetooth, Mirror Link, and USB inputs enhance your connectivity options.

### Advanced Navigation & Multimedia:

You can navigate effortlessly with built-in GPS supporting both online and offline maps, real-time traffic updates, and dual-zone functionality. You can also stream your favorite music and videos from apps like Spotify and YouTube, enjoying various media formats like MP3, MP4, AVI, and more.

### Enhanced Safety & User Control:

You have full control with original steering wheel buttons for easy access to music, radio, and volume adjustments. Plus, you can rely on the rear view/360 cameras with HD display, night vision, and dynamic guidelines to make parking and reversing safer and easier.

#### More Specifications:

| Wireless Apple CarPlay &<br>Android Auto | Connect your phone wirelessly for seamless access to navigation, calls, messages, and music                                                             |
|------------------------------------------|---------------------------------------------------------------------------------------------------------------------------------------------------------|
| 4K HD Touchscreen<br>Display             | 14.4-inch full IPS capacitive touch screen with 1920x1200 resolution,<br>supporting 4K video for a clear and vibrant viewing experience                 |
| GPS Navigation                           | Built-in GPS receiver with real-time traffic updates and offline map support, including dual-zone functionality for music and navigation simultaneously |
| Bluetooth Connectivity                   | Stream music from your phone or MP3 player, make hands-free calls, and enjoy wireless audio through your car's sound system                             |
| USB Input & Mirror Link                  | Two USB ports for charging and media playback, plus Mirror Link for screen mirroring with Android phones via USB or hotspot                             |
| SIM Card Slot & WiFi                     | Insert a SIM card for direct network access or connect to WiFi and mobile hotspots for internet browsing, app downloads, and streaming                  |
| Rear View & 360 Camera<br>Support        | Automatically displays a live rear view when reversing, with dynamic guidelines and night vision for enhanced visibility and safer parking              |
| Original Steering Wheel<br>Control       | Keep your hands on the wheel while controlling music, radio, and volume with the integrated steering wheel controls                                     |
| Multimedia Playback                      | Enjoy music, videos, and apps from services like YouTube, Spotify, and others, supporting multiple file formats like MP3, MP4, and AVI                  |
| Multi-Language Support                   | Supports up to 70 languages, including English, Spanish, Chinese, Arabic,<br>and many more for international usability                                  |