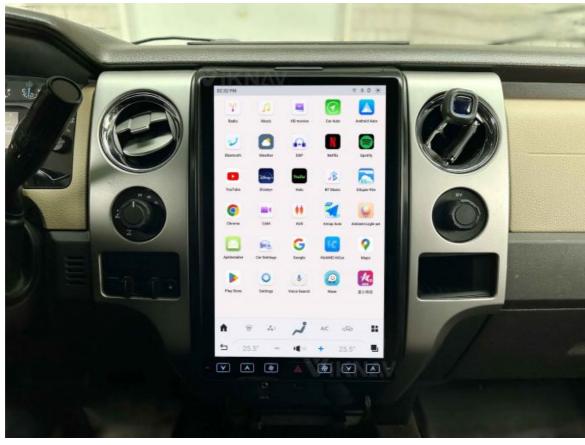

### Wireless Connectivity & Phone Integration:

You can easily connect your iPhone or Android phone via Wireless Apple CarPlay and Android Auto, giving you access to navigation, calls, messages, and music while you stay focused on the road. Bluetooth, Mirror Link, and USB inputs enhance your connectivity options.

### Advanced Navigation & Multimedia:

You can navigate effortlessly with built-in GPS supporting both online and offline maps, real-time traffic updates, and dual-zone functionality. You can also stream your favorite music and videos from apps like Spotify and YouTube, enjoying various media formats like MP3, MP4, AVI, and more.