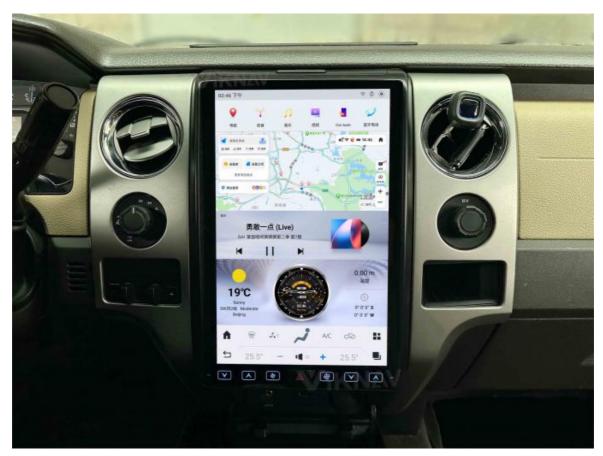

#### **Powerful Performance & Display:**

You get a smooth and responsive experience with Android 13, Qualcomm Snapdragon 665 Octa-Core Processor, 8GB RAM, and 128GB ROM. The 14.4-inch HD touchscreen (1920x1200) supports 4K video, offering you clear, vibrant visuals and seamless integration with your vehicle.

### Advanced Navigation & Multimedia:

You can navigate effortlessly with built-in GPS supporting both online and offline maps, real-time traffic updates, and dual-zone functionality. You can also stream your favorite music and videos from apps like Spotify and YouTube, enjoying various media formats like MP3, MP4, AVI, and more.

**After Installation Effect Pictures** 