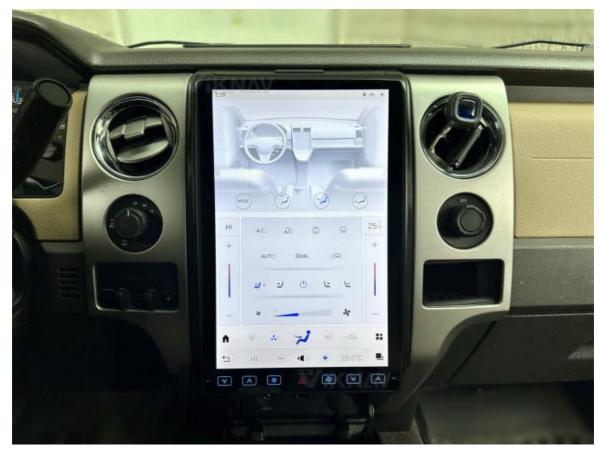

### Enhanced Safety & User Control:

You have full control with original steering wheel buttons for easy access to music, radio, and volume adjustments. Plus, you can rely on the rear view/360 cameras with HD display, night vision, and dynamic guidelines to make parking and reversing safer and easier.

**After Installation Effect Pictures** 