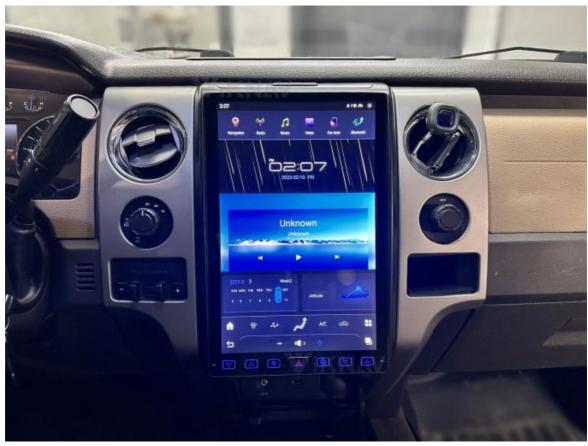

### Advanced Navigation & Multimedia:

You can navigate effortlessly with built-in GPS supporting both online and offline maps, real-time traffic updates, and dual-zone functionality. You can also stream your favorite music and videos from apps like Spotify and YouTube, enjoying various media formats like MP3, MP4, AVI, and more.

**After Installation Effect Pictures** 