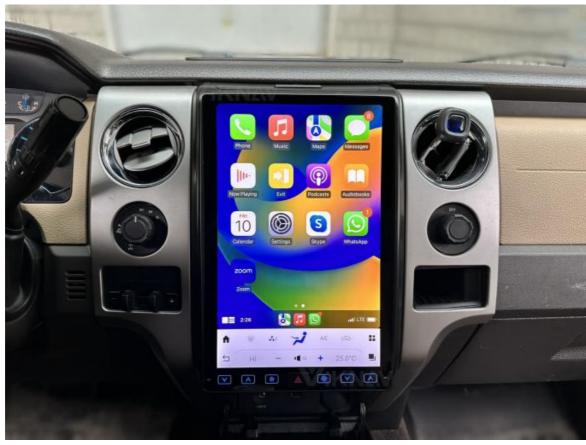

### Wireless Connectivity & Phone Integration:

You can easily connect your iPhone or Android phone via Wireless Apple CarPlay and Android Auto, giving you access to navigation, calls, messages, and music while you stay focused on the road. Bluetooth, Mirror Link, and USB inputs enhance your connectivity options.

**After Installation Effect Pictures** 