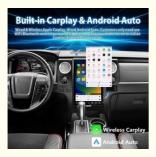

### Wireless Connectivity & Phone Integration:

You can easily connect your iPhone or Android phone via Wireless Apple CarPlay and Android Auto, giving you access to navigation, calls, messages, and music while you stay focused on the road. Bluetooth, Mirror Link, and USB inputs enhance your connectivity options.