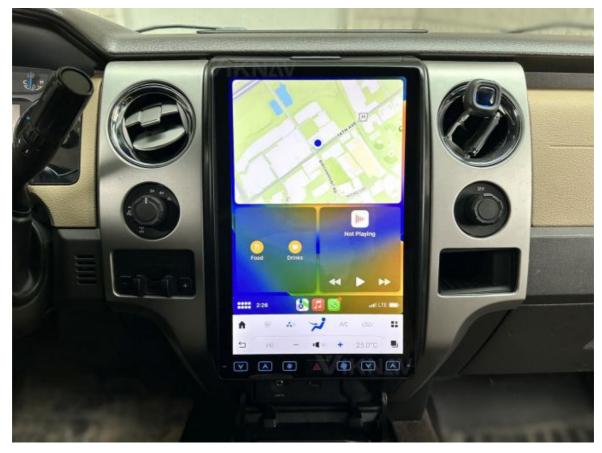

#### **Powerful Performance & Display:**

You get a smooth and responsive experience with Android 13, Qualcomm Snapdragon 665 Octa-Core Processor, 8GB RAM, and 128GB ROM. The 14.4-inch HD touchscreen (1920x1200) supports 4K video, offering you clear, vibrant visuals and seamless integration with your vehicle.

### Advanced Navigation & Multimedia:

You can navigate effortlessly with built-in GPS supporting both online and offline maps, real-time traffic updates, and dual-zone functionality. You can also stream your favorite music and videos from apps like Spotify and YouTube, enjoying various media formats like MP3, MP4, AVI, and more.