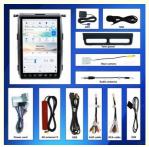

nformation**

. Place of Origin: Guang Dong, China

Brand Name: Viknav CE · Certification:

For Ford F150 2009 2010 2011 2012 Model Number:

• Minimum Order Quantity: • Price: \$790 CARTON · Packaging Details: • Delivery Time: 7 days

Payment Terms: L/C, D/A, D/P, T/T

100 . Supply Ability:



# **Product Specification**

. Compability: For Ford F150 2009 2010 2011 2012

Screen Size: 14.4 Inch 1920\*1200 Screen Resolution:

RAM 8GB + ROM 128GB . Memory:

· System: Android 13

Qualcomm Octa-Core Processor • Processor:

Snapdragon 665

Integration: Designed To Ensure A Fit And Seamless

Integration With Your Vehicle

100% Plug And Play, No Cutting . Installation:

. Highlight: 14.4Inch auto stereo radio,

Ford F150 auto stereo radio, Touchscreen car multimedia player



# More Images









#### **Product Description**

14.4 inch Latest Android 13 Tesla Car Radio Vertical Screen GPS For Ford F150 F250 F350 2009 2010 2011 2012

**Compatible With The Car Model As Below:** 

For Ford F150 F250 F350 2009

For Ford F150 F250 F350 2010

For Ford F150 F250 F350 2011

For Ford F150 F250 F350 2012

If you are interested in this product, can order with this link: <a href="https://www.viknav.com/wholesale/for-ford-f150-2009-2012-car-radio.html">https://www.viknav.com/wholesale/for-ford-f150-2009-2012-car-radio.html</a>

# **High Points:**

## **Powerful Performance & Display:**

Equipped with Android 13, Qualcomm Snapdragon 665, 8GB RAM + 128GB ROM, and a 14.4-inch HD touchscreen (1920\*1200), providing fast performance and seamless integration with your vehicle.

#### **Wireless Conn