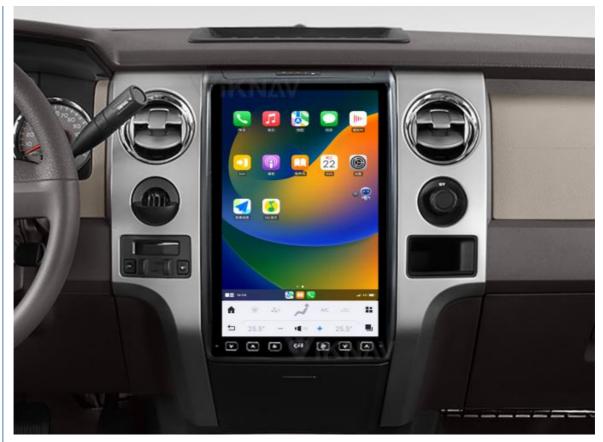

#### **Wireless Connectivity & Smart Features:**

Supports Wireless Apple CarPlay, Android Auto, Bluetooth, Mirror Link, and dual USB inputs for easy phone connection, smart assistant use, and fast charging.