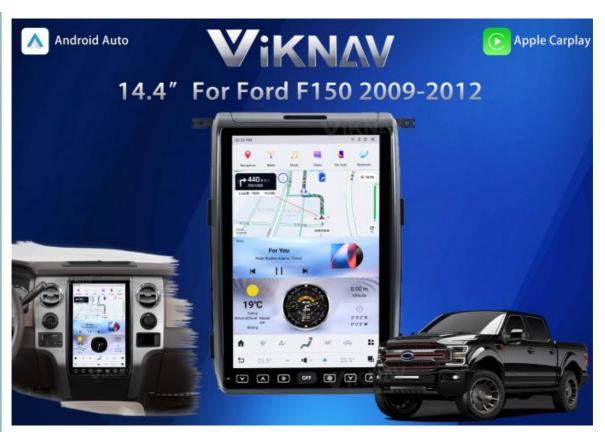

## **Powerful Performance & Display:**

Equipped with Android 13, Qualcomm Snapdragon 665, 8GB RAM + 128GB ROM, and a 14.4-inch HD touchscreen (1920\*1200), providing fast performance and seamless integration with your vehicle.

#### **Wireless Connectivity & Smart Features:**

Supports Wireless Apple CarPlay, Android Auto, Bluetooth, Mirror Link, and dual USB inputs for easy phone connection, smart assistant use, and fast charging.

## **Advanced Navigation & Entertainment:**

Built-in GPS, supports multiple navigation apps (Yandex, Navitel, iGO, etc.), dual-zone functionality, and access to music/video apps like Spotify and YouTube for entertainment on the go.