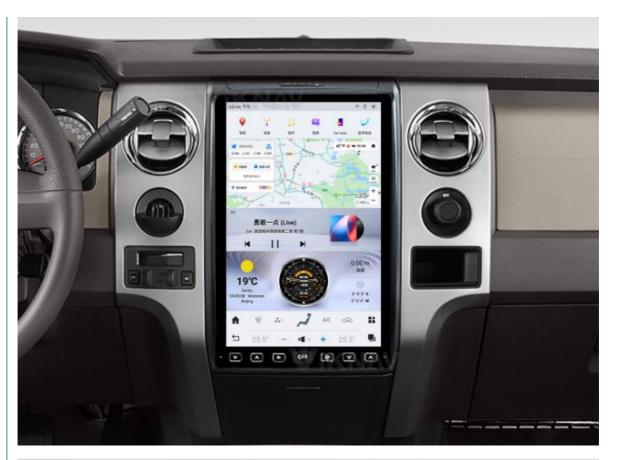

|
| High-Quality Audio & Video            | Supports streaming and playback of music and videos from apps like Spotify and YouTube, with support for MP3, MP4, AVI, FLAC, and more formats |
| Original Steering Wheel Control       | Control audio, volume, and navigation directly from your steering wheel for safer and more convenient operation                                |
| Rearview Camera<br>Integration        | AHD backup camera with enhanced night vision, dynamic guidelines for parking assistance, and automatic rearview display when reversing         |
| Multiple Language Support             | Supports up to 70 languages, including English, German, Spanish, Chinese, Arabic, French, and more for a global user experience                |









**After Installation Effect Pictures** 











# Warm Tips:

- 1.It's plug-and-play and it comes with 1 year factory warranty. Of course, if you need any support, you are free to contact us anytime.
- 2. There is one original dashboard picture in the listing, you can play your order directly if yours is the same as it, if not, please send me a picture of your original dashboard for a check. Please feel free to contact us if you have any question.

# **VIKNAV TECH CO., LTD**





viknav007@outlook.com



viknav.com.cn

Luohu District, Shenzhen City, Guangdong Province, China