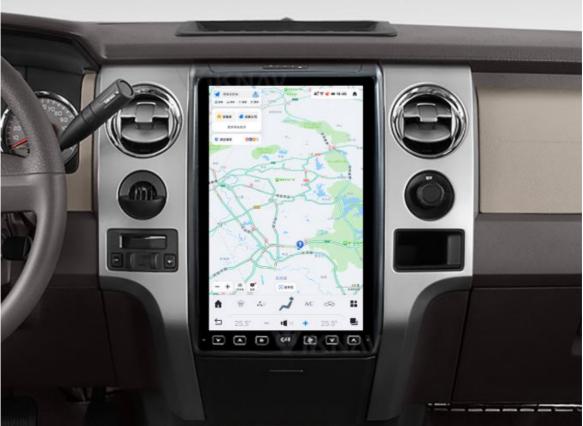

## **Advanced Navigation & Entertainment:**

Built-in GPS, supports multiple navigation apps (Yandex, Navitel, iGO, etc.), dual-zone functionality, and access to music/video apps like Spotify and YouTube for entertainment on the go.