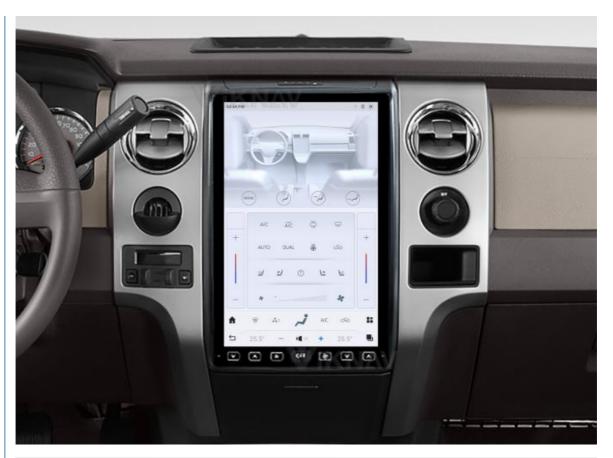

# **Product Specification**

. Compability: For Ford F150 2009 2010 2011 2012

Screen Size: 14.4 Inch 1920\*1200 Screen Resolution:

RAM 8GB + ROM 128GB . Memory:

· System: Android 13

Qualcomm Octa-Core Processor • Processor:

Snapdragon 665

Integration: Designed To Ensure A Fit And Seamless

Integration With Your Vehicle

100% Plug And Play, No Cutting . Installation:

. Highlight: 14.4Inch auto stereo radio,

Ford F150 auto stereo radio, Touchscreen car multimedia player

## **Powerful Performance & Display:**

Equipped with Android 13, Qualcomm Snapdragon 665, 8GB RAM + 128GB ROM, and a 14.4-inch HD touchscreen (1920\*1200), providing fast performance and seamless integration with your vehicle.