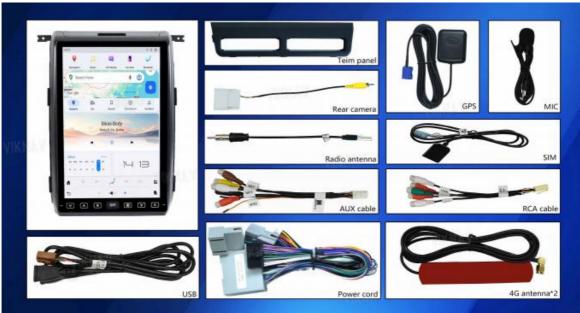

# **Product Specification**

. Compability: For Ford F150 2009 2010 2011 2012

Screen Size: 14.4 Inch 1920\*1200 Screen Resolution:

RAM 8GB + ROM 128GB . Memory:

· System: Android 13

Qualcomm Octa-Core Processor • Processor:

Snapdragon 665

Integration: Designed To Ensure A Fit And Seamless

Integration With Your Vehicle

100% Plug And Play, No Cutting . Installation:

. Highlight: 14.4Inch auto stereo radio,

Ford F150 auto stereo radio, Touchscreen car multimedia player