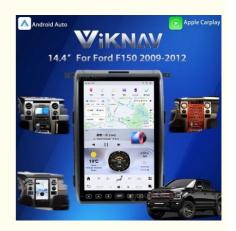

# VIKNAV 14.4 " Upgrade Android Car Radio For Ford F150 2009-2012 Wireless Carplay

# **Product Specification**

. Compability: For Ford F150 2009 2010 2011 2012

Screen Size: 14.4 Inch 1920\*1200 Screen Resolution:

RAM 8GB + ROM 128GB . Memory:

· System: Android 13

Qualcomm Octa-Core Processor • Processor:

Snapdragon 665

Integration: Designed To Ensure A Fit And Seamless

Integration With Your Vehicle

100% Plug And Play, No Cutting . Installation:

. Highlight: 14.4Inch auto stereo radio,

Ford F150 auto stereo radio, Touchscreen car multimedia player