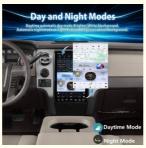

## **Powerful Performance & Display:**

Equipped with Android 13, Qualcomm Snapdragon 665, 8GB RAM + 128GB ROM, and a 14.4-inch HD touchscreen (1920\*1200), providing fast performance and seamless integration with your vehicle.