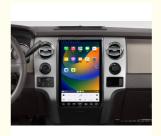

# VIKNAV 14.4 " Upgrade Android Car Radio For Ford F150 2009-2012 Wireless Carplay

# **Product Specification**

. Compability: For Ford F150 2009 2010 2011 2012

Screen Size: 14.4 Inch 1920\*1200 Screen Resolution:

RAM 8GB + ROM 128GB . Memory:

· System: Android 13

Qualcomm Octa-Core Processor • Processor:

Snapdragon 665

Integration: Designed To Ensure A Fit And Seamless

Integration With Your Vehicle

100% Plug And Play, No Cutting . Installation:

. Highlight: 14.4Inch auto stereo radio,

Ford F150 auto stereo radio, Touchscreen car multimedia player