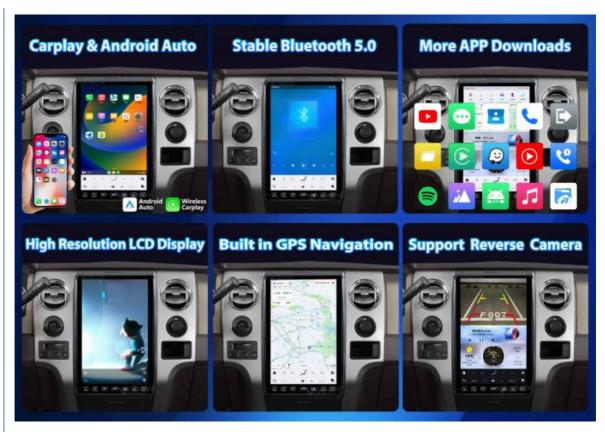

## **Powerful Performance & Display:**

Equipped with Android 13, Qualcomm Snapdragon 665, 8GB RAM + 128GB ROM, and a 14.4-inch HD touchscreen (1920\*1200), providing fast performance and seamless integration with your vehicle.

#### **Wireless Connectivity & Smart Features:**

Supports Wireless Apple CarPlay, Android Auto, Bluetooth, Mirror Link, and dual USB inputs for easy phone connection, smart assistant use, and fast charging.

## **Advanced Navigation & Entertainment:**

Built-in GPS, supports multiple navigation apps (Yandex, Navitel, iGO, etc.), dual-zone functionality, and access to music/video apps like Spotify and YouTube for entertainment on the go.

## **Enhanced Safety & Rearview Features:**

Includes a high-definition AHD backup camera with night vision, steering wheel control support, and rearview camera integration for safer driving and easy parking.