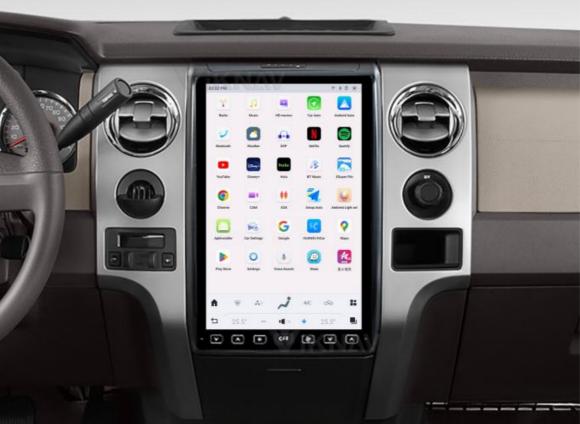

| High-Quality Audio & Video            | Supports streaming and playback of music and videos from apps like Spotify and YouTube, with support for MP3, MP4, AVI, FLAC, and more formats |
| Original Steering Wheel Control       | Control audio, volume, and navigation directly from your steering wheel for safer and more convenient operation                                |
| Rearview Camera<br>Integration        | AHD backup camera with enhanced night vision, dynamic guidelines for parking assistance, and automatic rearview display when reversing         |
| Multiple Language Support             | Supports up to 70 languages, including English, German, Spanish, Chinese, Arabic, French, and more for a global user experience                |









**After Installation Effect Pictures** 











# Warm Tips:

- 1.It's plug-and-play and it comes with 1 year factory warranty. Of course, if you need any support, you are free to contact us anytime.
- 2. There is one original dashboard picture in the listing, you can play your order directly if yours is the same as it, if not, please send me a picture of your original dashboard for a check. Please feel free to contact us if you have any question.

# **VIKNAV TECH CO., LTD**





viknav007@outlook.com



viknav.com.cn

Luohu District, Shenzhen City, Guangdong Province, China