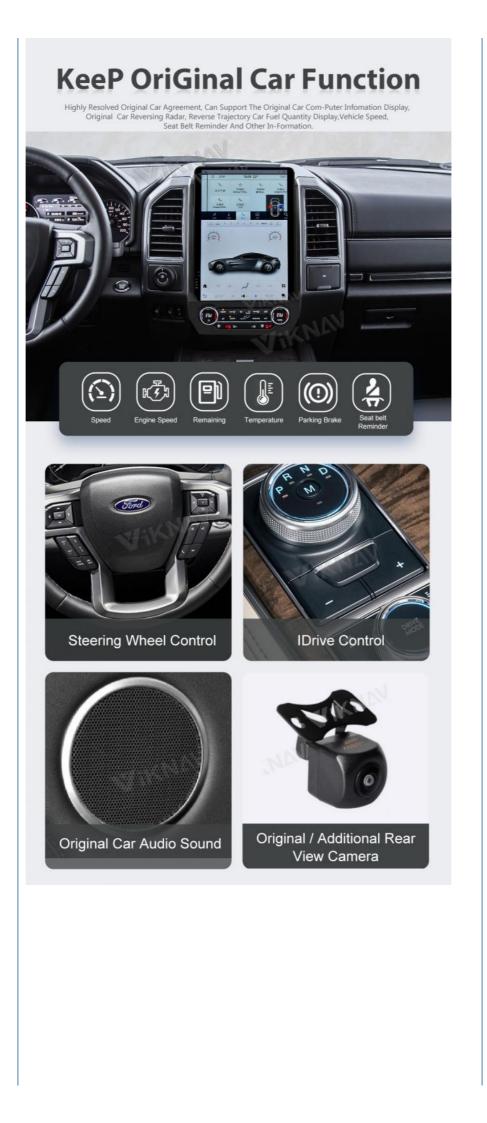

#### Main Feature

[Compatibility] For ford expedition 2018 2019 2020 2021 2022 Android Multimedia Player Head unit. [HD Touch Screen] Tesla style screen has a 14.5 inch high-definition touch screen with a resolution of 1920\*1200, an 8 core, 128GB large memory.

[Android System] Qualcomm Octa-Core Processor Snapdragon 665 Model For ford expedition Head Unit, RAM 8GB + ROM 128GB, Using LPDDR4 Memory.

[4G LTE Network] Support 4G With SIM card slot, can directly insert the SIM card to provide the network. Also can connect to hot network of your mobile phone.

[Carplay & Android Auto] Support wireless carplay and wireless android auto. Support mobile phone Bluetooth music, and mobile phone hot spot connection network.

[Powerful & multiple functions] : Full touch screen android head unit Support car DVR/ external TV/ TPMS/ reverse camera/ OBD/ voice input,

recording/ steering wheel control/wifi/ GPS navigation/ Play Store App/ satellite signal receiving module/ air conditioning ect.