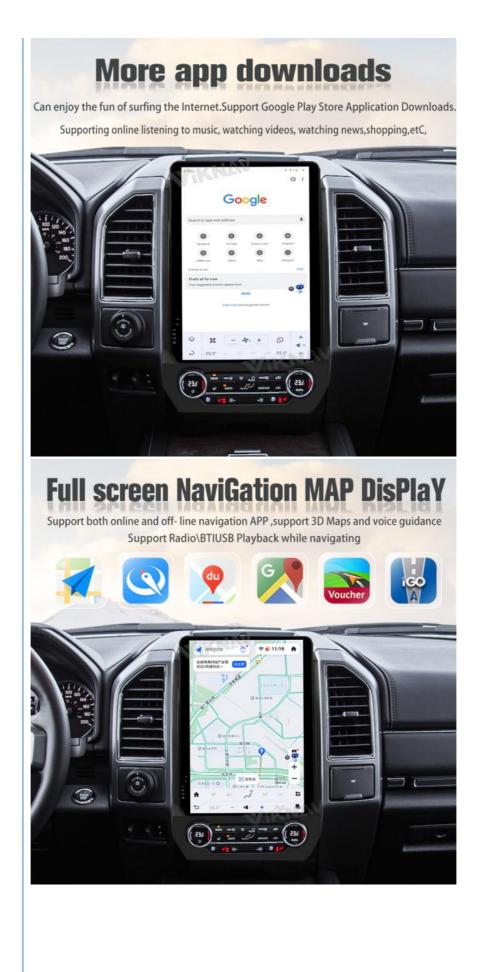

recording/ steering wheel control/wifi/ GPS navigation/ Play Store App/ satellite signal receiving module/ air conditioning ect.