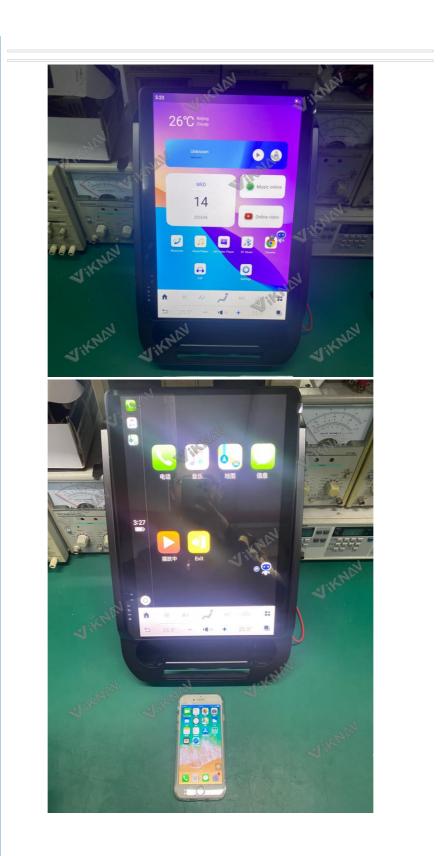

#### Main Feature

[Compatibility] For ford expedition 2018 2019 2020 2021 2022 Android Multimedia Player Head unit. [HD Touch Screen] Tesla style screen has a 14.5 inch high-definition touch screen with a resolution of 1920\*1200, an 8 core, 128GB large memory.

[Carplay & Android Auto] Support wireless carplay and wireless android auto. Support mobile phone Bluetooth music, and mobile phone hot spot connection network.

[Powerful & multiple functions] : Full touch screen android head unit Support car DVR/ external TV/ TPMS/ reverse camera/ OBD/ voice input,

recording/ steering wheel control/wifi/ GPS navigation/ Play Store App/ satellite signal receiving module/ air conditioning ect.