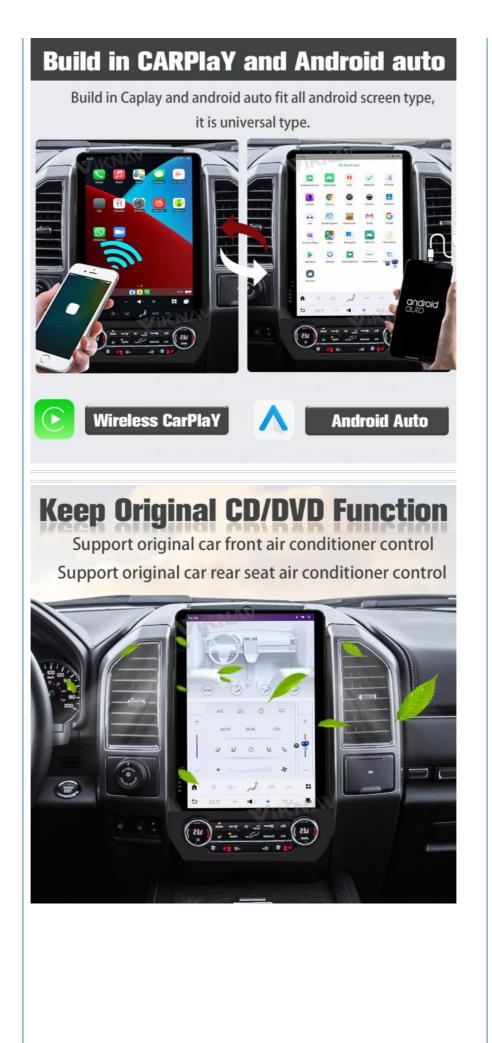

[Carplay & Android Auto] Support wireless carplay and wireless android auto. Support mobile phone Bluetooth music, and mobile phone hot spot connection network.

[Powerful & multiple functions] : Full touch screen android head unit Support car DVR/ external TV/ TPMS/ reverse camera/ OBD/ voice input,

recording/ steering wheel control/wifi/ GPS navigation/ Play Store App/ satellite signal receiving module/ air conditioning ect.