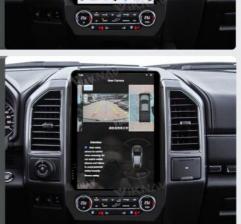

### Keep the original vehicle system

Original car system One key can switch between Android system and original vehicle system,or touch"vehicle information" to switch to original vehicle system.

#### **Reverse system**

Support the original vehicle reversing function,Higher definition reversing image, Greatly improve your safety.

Luohu District, Shenzhen City, Guangdong Province, China