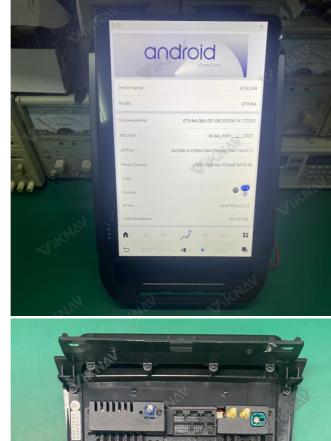

[Android System] Qualcomm Octa-Core Processor Snapdragon 665 Model For ford expedition Head Unit, RAM 8GB + ROM 128GB, Using LPDDR4 Memory.

[4G LTE Network] Support 4G With SIM card slot, can directly insert the SIM card to provide the network. Also can connect to hot network of your mobile phone.

### Keep the original vehicle system

Original car system One key can switch between Android system and original vehicle system,or touch"vehicle information" to switch to original vehicle system.