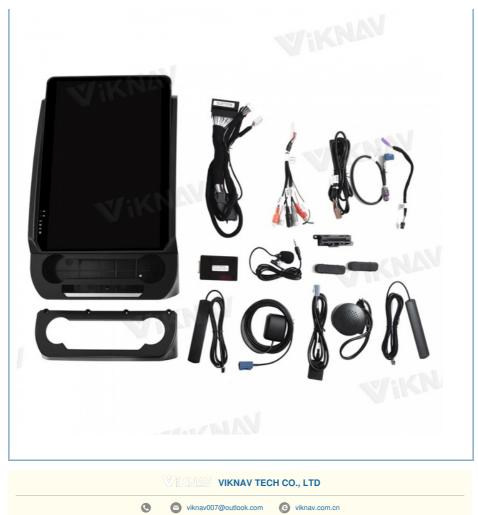

android auto. Support mobile phone Bluetooth music, and mobile phone hot spot connection network.

[Powerful & multiple functions] : Full touch screen android head unit Support car DVR/ external TV/ TPMS/ reverse camera/ OBD/ voice input,

recording/ steering wheel control/wifi/ GPS navigation/ Play Store App/ satellite signal receiving module/ air conditioning ect.

# Our Product Introduction



for more products please visit us on viknav.com.cn





### Keep the original vehicle system

Original car system One key can switch between Android system and original vehicle system,or touch"vehicle information" to switch to original vehicle system.

#### **Reverse system**

Support the original vehicle reversing function,Higher definition reversing image, Greatly improve your safety.











Luohu District, Shenzhen City, Guangdong Province, China