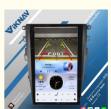

# **Product Specification**

2013 2014 2015 2016 2017 2018 2019 2020

System: Android 13 • Rom: 128GB • Ram: Chipset: 8 Core • Is Touch Screen: YES • Screen Size: 14.4 Inch 1920\*1080. Screen Resolution: • USB Port: YES Radio Tuner: AM/FM OSD Language: Multi-language

[4G LTE Network] Support 4G With SIM card slot, can directly insert the SIM card to provide the network. Also can connect

[Powerful & multiple functions]: Full touch screen android head unit Support car DVR/ external TV/ TPMS/ reverse camera/ OBD/ voice input, recording/ steering wheel control/wifi/ GPS navigation/ Play Store App/ satellite signal receiving module/ air conditioning ect.