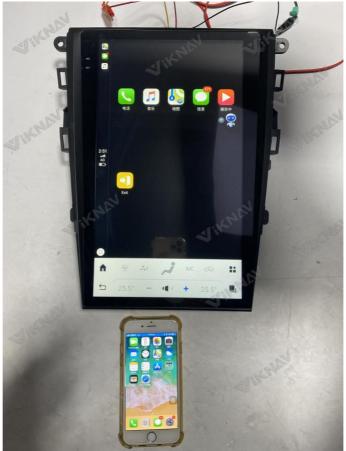

# **Product Specification**

2013 2014 2015 2016 2017 2018 2019 2020

System: Android 13 • Rom: 128GB • Ram: Chipset: 8 Core • Is Touch Screen: YES • Screen Size: 14.4 Inch 1920\*1080. Screen Resolution: • USB Port: YES Radio Tuner: AM/FM OSD Language: Multi-language

### Main Feature

[Compatibility] For Ford Mondeo 2013 2014 2015 2016 2017 2018 2019 2020 2021Android Multimedia Player Head unit [HD Touch Screen] Tesla style screen has a 14.4 inch high-definition touch screen with a resolution of 1920\*1080, an 8 core, 128GB large memory.

[ Android System] Qualcomm Octa-Core Processor Snapdragon 665 Model For Ford Mondeo Head Unit, RAM 8GB + ROM 128GB,

Using LPDDR4 Memory.

[Carplay & Android Auto] Support wireless carplay and wireless android auto. Support mobile phone Bluetooth music, and mobile phone hot spot connection network.