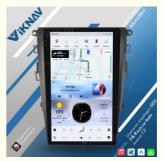

# **Product Specification**

2013 2014 2015 2016 2017 2018 2019 2020

System: Android 13 • Rom: 128GB • Ram: Chipset: 8 Core • Is Touch Screen: YES • Screen Size: 14.4 Inch 1920\*1080. Screen Resolution: • USB Port: YES Radio Tuner: AM/FM OSD Language: Multi-language

### Main Feature

[Compatibility] For Ford Mondeo 2013 2014 2015 2016 2017 2018 2019 2020 2021Android Multimedia Player Head unit [HD Touch Screen] Tesla style screen has a 14.4 inch high-definition touch screen with a resolution of 1920\*1080, an 8 core, 128GB large memory.

[ Android System] Qualcomm Octa-Core Processor Snapdragon 665 Model For Ford Mondeo Head Unit, RAM 8GB + ROM 128GB,

Using LPDDR4 Memory.

[Carplay & Android Auto] Support wireless carplay and wireless android auto. Support mobile phone Bluetooth music, and mobile phone hot spot connection network.

[4G LTE Network] Support 4G With SIM card slot, can directly insert the SIM card to provide the network. Also can connect

[Powerful & multiple functions]: Full touch screen android head unit Support car DVR/ external TV/ TPMS/ reverse camera/ OBD/ voice input, recording/ steering wheel control/wifi/ GPS navigation/ Play Store App/ satellite signal receiving module/ air conditioning ect.