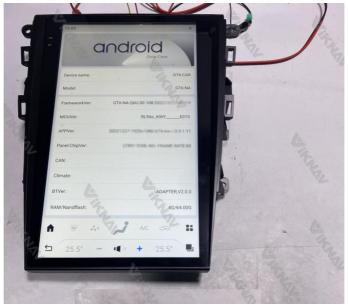

# **Product Specification**

2013 2014 2015 2016 2017 2018 2019 2020

System: Android 13 • Rom: 128GB • Ram: Chipset: 8 Core • Is Touch Screen: YES • Screen Size: 14.4 Inch 1920\*1080. Screen Resolution: • USB Port: YES Radio Tuner: AM/FM OSD Language: Multi-language

[ Android System] Qualcomm Octa-Core Processor Snapdragon 665 Model For Ford Mondeo Head Unit, RAM 8GB + ROM 128GB,

Using LPDDR4 Memory.

[Carplay & Android Auto] Support wireless carplay and wireless android auto. Support mobile phone Bluetooth music, and mobile phone hot spot connection network.