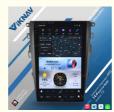

# **Product Specification**

2013 2014 2015 2016 2017 2018 2019 2020

System: Android 13 • Rom: 128GB • Ram: Chipset: 8 Core • Is Touch Screen: YES • Screen Size: 14.4 Inch 1920\*1080. Screen Resolution: • USB Port: YES Radio Tuner: AM/FM OSD Language: Multi-language

### Main Feature

[Compatibility] For Ford Mondeo 2013 2014 2015 2016 2017 2018 2019 2020 2021Android Multimedia Player Head unit [HD Touch Screen] Tesla style screen has a 14.4 inch high-definition touch screen with a resolution of 1920\*1080, an 8 core, 128GB large memory.

[4G LTE Network] Support 4G With SIM card slot, can directly insert the SIM card to provide the network. Also can connect

[Powerful & multiple functions]: Full touch screen android head unit Support car DVR/ external TV/ TPMS/ reverse camera/ OBD/ voice input, recording/ steering wheel control/wifi/ GPS navigation/ Play Store App/ satellite signal receiving module/ air conditioning ect.