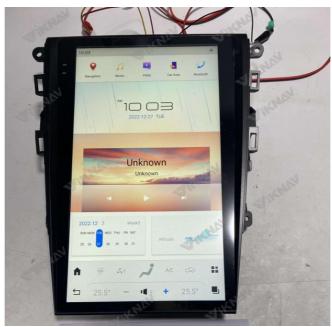

# **Product Specification**

2013 2014 2015 2016 2017 2018 2019 2020

System: Android 13 • Rom: 128GB • Ram: Chipset: 8 Core • Is Touch Screen: YES • Screen Size: 14.4 Inch 1920\*1080. Screen Resolution: • USB Port: YES Radio Tuner: AM/FM OSD Language: Multi-language

### Main Feature

[Compatibility] For Ford Mondeo 2013 2014 2015 2016 2017 2018 2019 2020 2021Android Multimedia Player Head unit [HD Touch Screen] Tesla style screen has a 14.4 inch high-definition touch screen with a resolution of 1920\*1080, an 8 core, 128GB large memory.

[4G LTE Network] Support 4G With SIM card slot, can directly insert the SIM card to provide the network. Also can connect

[Powerful & multiple functions]: Full touch screen android head unit Support car DVR/ external TV/ TPMS/ reverse camera/ OBD/ voice input, recording/ steering wheel control/wifi/ GPS navigation/ Play Store App/ satellite signal receiving module/ air conditioning ect.