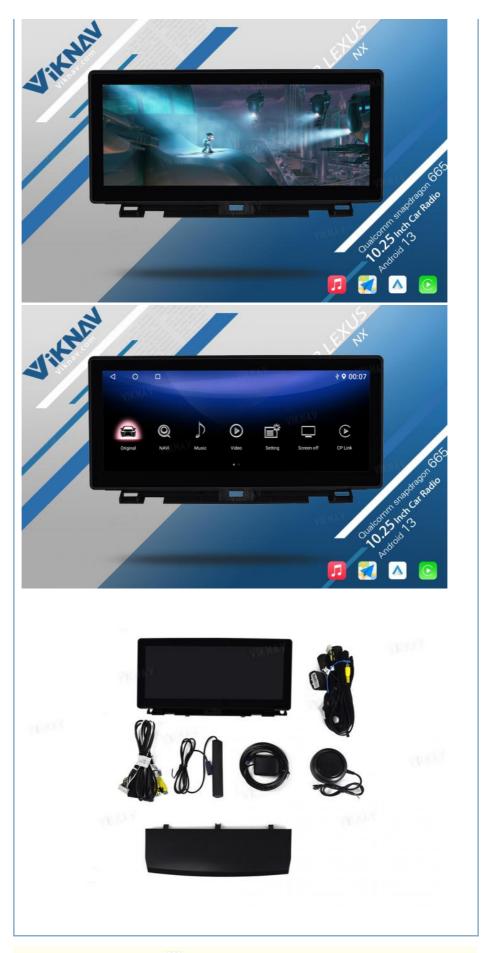

## **Product Specification**

Car Model: For LEXUS NX NX200 NX200T

2015-2016 System: Android 13 Chipset: 8 Core 128GB Rom: Screen Size: 12.3 Inch Ram: 8GB Screen Resolution: 1920\*1200 Is Touch Screen: USB Port: YES Radio Tuner: AM/FM OSD Language: Multi-language

#### More Images

#### Main Feature

[Compatibility] For LEXUS NX NX200 NX200T 2015-2016 Android Multimedia Player Head unit [HD Touch Screen] Tesla style screen has a 12.3 inch high-definition touch screen with a resolution of 1920\*720, an 8 core, 128GB large memory.