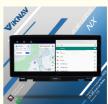

• Function 1: Support Wireless Android Auto

Function 2: Support CarplayFunction 3: GPS Navigation

ROM 128GB, Using LPDDR4 Memory.

[Carplay & Android Auto] Support wireless carplay and wireless android auto. Support mobile phone Bluetooth music, and mobile phone hot spot connection network.

(Powerful & multiple functions): Full touch screen android head unit Support car DVR/ external TV/ TPMS/ reverse camera/ OBD/ voice input, recording/ steering wheel control/wifi/ GPS navigation/ Play Store App/ satellite signal receiving module/ air conditioning ect.