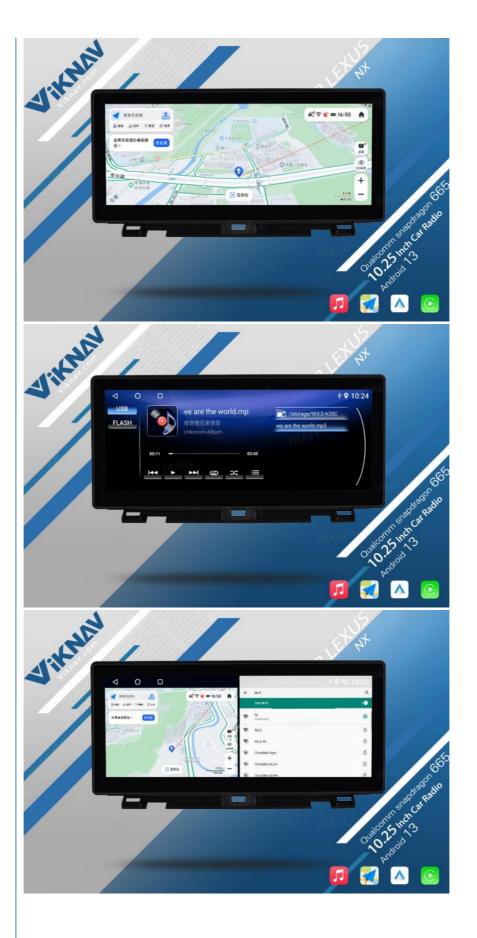

• Function 1: Support Wireless Android Auto

Function 2: Support CarplayFunction 3: GPS Navigation

ROM 128GB, Using LPDDR4 Memory.

[Carplay & Android Auto] Support wireless carplay and wireless android auto. Support mobile phone Bluetooth music, and mobile phone hot spot connection network.

(Powerful & multiple functions): Full touch screen android head unit Support car DVR/ external TV/ TPMS/ reverse camera/ OBD/ voice input, recording/ steering wheel control/wifi/ GPS navigation/ Play Store App/ satellite signal receiving module/ air conditioning ect.