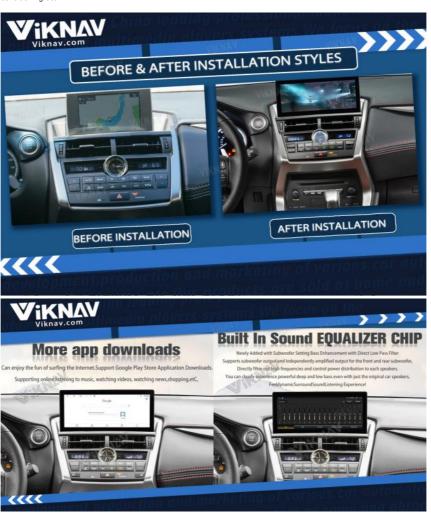

# Original Car Central Control Distinction Remind: For Lexus NX 2015-2016, There are 3 different types

b Control Tou

Touch contro