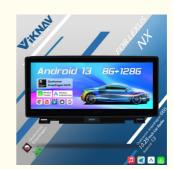

## **Product Specification**

Car Model: For LEXUS NX NX200 NX200T

2015-2016 System: Android 13 Chipset: 8 Core 128GB Rom: Screen Size: 12.3 Inch Ram: 8GB Screen Resolution: 1920\*1200 Is Touch Screen: USB Port: YES Radio Tuner: AM/FM OSD Language: Multi-language

#### Main Feature

[Compatibility] For LEXUS NX NX200 NX200T 2015-2016 Android Multimedia Player Head unit [HD Touch Screen] Tesla style screen has a 12.3 inch high-definition touch screen with a resolution of 1920\*720, an 8 core, 128GB large memory.