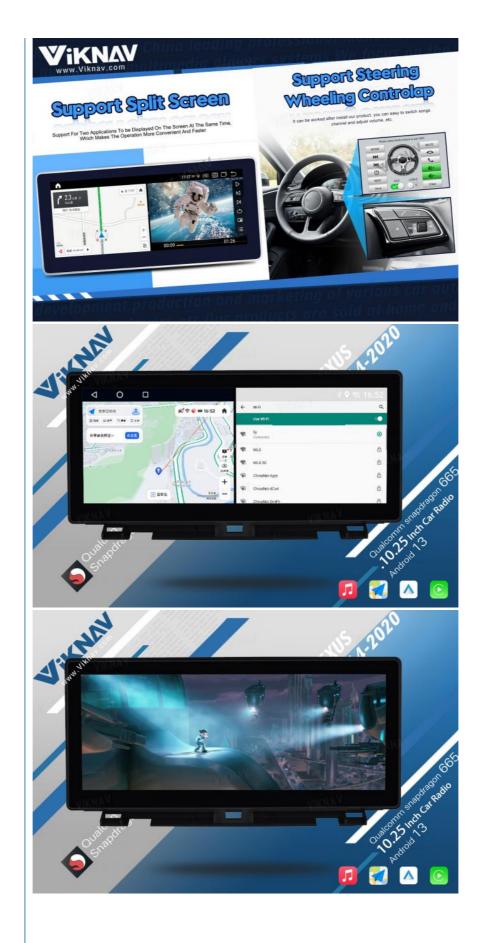

## Product Specification

• Car Model: For Lexus CT CT200 2014-2020 System: Android 13 Chipset: 8 Core 128GB • Rom: Screen Size: 10.25 Inch Ram: 8GB Screen Resolution: 1920\*1200 Is Touch Screen: USB Port: YES

#### Main Feature

[Compatibility] For Lexus CT CT200 2014 2015 2016 2017 2018 2019 2020 Android Multimedia Player Head unit [HD Touch Screen] Tesla style screen has a 10.25 inch high-definition touch screen with a resolution of 1920\*720, an 8 core, 128GB large memory.

[4G LTE Network] Support 4G With SIM card slot, can directly insert the SIM card to provide the network. Also can connect

to hot network of your mobile phone.

[ Android System ] Qualcomm Octa-Core Processor Snapdragon 665 Model For LEXUS NX Head Unit, RAM 8GB + ROM