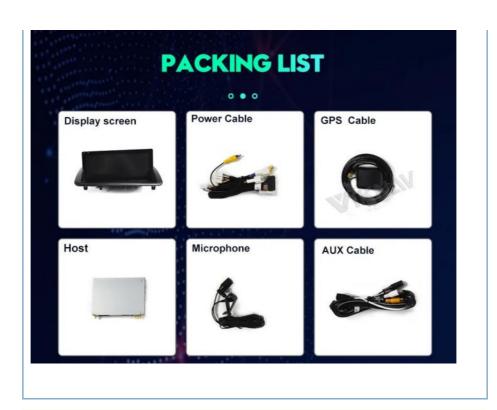

a resolution of 1920\*720, an 8 core, 128GB large memory.

[4G LTE Network] Support 4G With SIM card slot, can directly insert the SIM card to provide the network. Also can connect

to hot network of your mobile phone.

[ Android System ] Qualcomm Octa-Core Processor Snapdragon 665 Model For LEXUS NX Head Unit, RAM 8GB + ROM

128GB, Using LPDDR4 Memory.

[Carplay & Android Auto] Support wireless carplay and wireless android auto. Support mobile phone Bluetooth music, and mobile phone hot spot connection network.

[Powerful & multiple functions] : Full touch screen android head unit Support car DVR/ external TV/ TPMS/ reverse camera/ OBD/ voice input, recording/ steering wheel control/wifi/ GPS navigation/ Play Store App/ satellite signal receiving module/ air conditioning ect.













# WIKNAY VIKNAY TECH CO., LTD

viknav007@outlook.com viknav.com.cn



Luohu District, Shenzhen City, Guangdong Province, China