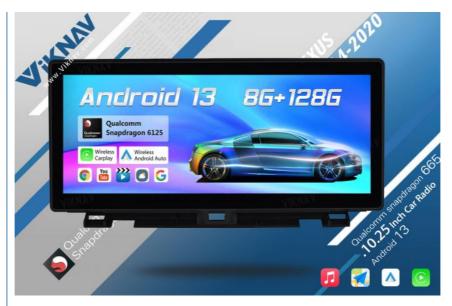

## Product Specification

• Car Model: For Lexus CT CT200 2014-2020 System: Android 13 Chipset: 8 Core 128GB • Rom: Screen Size: 10.25 Inch Ram: 8GB Screen Resolution: 1920\*1200 Is Touch Screen: USB Port: YES

#### Main Feature

[Compatibility] For Lexus CT CT200 2014 2015 2016 2017 2018 2019 2020 Android Multimedia Player Head unit [HD Touch Screen] Tesla style screen has a 10.25 inch high-definition touch screen with a resolution of 1920\*720, an 8 core, 128GB large memory.

[4G LTE Network] Support 4G With SIM card slot, can directly insert the SIM card to provide the network. Also can connect

to hot network of your mobile phone.

[ Android System ] Qualcomm Octa-Core Processor Snapdragon 665 Model For LEXUS NX Head Unit, RAM 8GB + ROM