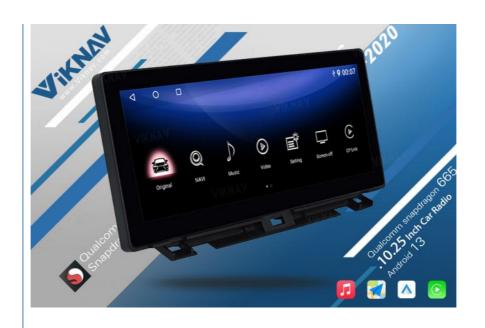

## Product Specification

• Car Model: For Lexus CT CT200 2014-2020 System: Android 13 Chipset: 8 Core 128GB • Rom: Screen Size: 10.25 Inch Ram: 8GB Screen Resolution: 1920\*1200 Is Touch Screen: USB Port: YES

#### Main Feature

[Compatibility] For Lexus CT CT200 2014 2015 2016 2017 2018 2019 2020 Android Multimedia Player Head unit [HD Touch Screen] Tesla style screen has a 10.25 inch high-definition touch screen with a resolution of 1920\*720, an 8 core, 128GB large memory.