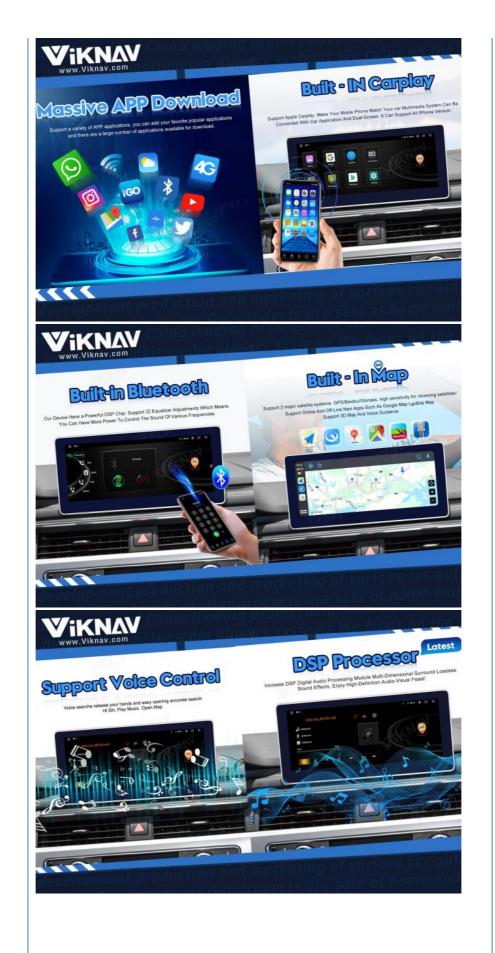

Radio Tuner: AM/FMOSD Language: Multi-language

• Function 1: Support Wireless Android Auto

Function 2: Support CarplayFunction 3: GPS Navigation

128GB, Using LPDDR4 Memory.

[Carplay & Android Auto] Support wireless carplay and wireless android auto. Support mobile phone Bluetooth music, and mobile phone hot spot connection network.

[Powerful & multiple functions] : Full touch screen android head unit Support car DVR/ external TV/ TPMS/ reverse camera/ OBD/ voice input, recording/ steering wheel control/wifi/ GPS navigation/ Play Store App/ satellite signal receiving module/ air conditioning ect.