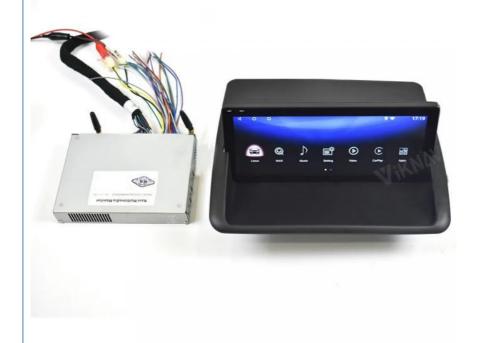

# 10.25Inch Android Car Aftermarket Radio For Lexus CT200 2014-2020 Headunit

### Product Description

If you are interested in this product, can order with this link:

https://www.viknav.com/wholesale/car-radiofor-lexus-ct-ct200-2014-2020.html

For Lexus CT CT200 2014-2020 DVD Multimedia Head Unit Auto Car Stereo Carplay