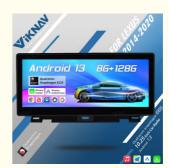

## Product Specification

• Car Model: For Lexus CT CT200 2014-2020 System: Android 13 Chipset: 8 Core 128GB • Rom: Screen Size: 10.25 Inch Ram: 8GB Screen Resolution: 1920\*1200 Is Touch Screen: USB Port: YES

Radio Tuner: AM/FMOSD Language: Multi-language

• Function 1: Support Wireless Android Auto

Function 2: Support CarplayFunction 3: GPS Navigation

#### Main Feature

[Compatibility] For Lexus CT CT200 2014 2015 2016 2017 2018 2019 2020 Android Multimedia Player Head unit [HD Touch Screen] Tesla style screen has a 10.25 inch high-definition touch screen with a resolution of 1920\*720, an 8 core, 128GB large memory.