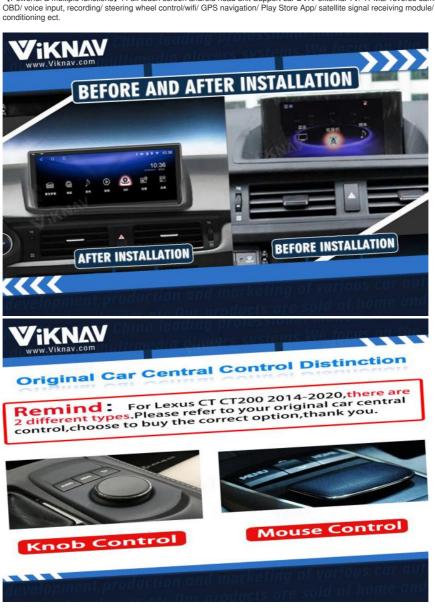

128GB, Using LPDDR4 Memory.

[Carplay & Android Auto] Support wireless carplay and wireless android auto. Support mobile phone Bluetooth music, and mobile phone hot spot connection network.

[Powerful & multiple functions] : Full touch screen android head unit Support car DVR/ external TV/ TPMS/ reverse camera/ OBD/ voice input, recording/ steering wheel control/wifi/ GPS navigation/ Play Store App/ satellite signal receiving module/ air conditioning ect.