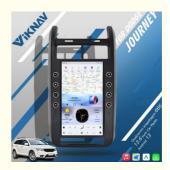

## Product Description

If you are interested in this product, can order with this link:

https://www.viknav.com/wholesale/dodge-journey-car-radio-2009-2015.html

VIKNAV 13.6 Inch For Dodge Journey Car Radio 2009 2010 2011 2012 2013 2014 2015 Android System Stereo Car GPS Navigation Video DVD Multimedia Player Carplay

| System        | Android 13                                                                                  |
|---------------|---------------------------------------------------------------------------------------------|
| Size          | 13.6 inch                                                                                   |
| Resolution    | 1920*1200                                                                                   |
| Specification | RAM 4GB+ROM 64GB / RAM 8+ROM 128GB                                                          |
| Buit-in       | Wireless Apple CarPlay and Wireless Android                                                 |
| Function      | Newest Generation Qualcomm Snapdragon Octa-<br>Core Chipsets                                |
| Support       | WiFi connectivity /Original Bose / Alpine Premium<br>Sound System /4G LTE /GPS navigation   |
| Feature       | Retain Original Climate Control /Original Reverse<br>Camera/Original Steering Wheel Control |

#### Main Feature

(Compatibility) For Dodge Journey Car Radio 2009 2010 2011 2012 2013 2014 2015 Android Multimedia Player Head unit [HD Touch Screen] Tesla style screen has a 13.6 inch high-definition touch screen with a resolution of 1920\*1200, an 8 Core, 128GB large memory.