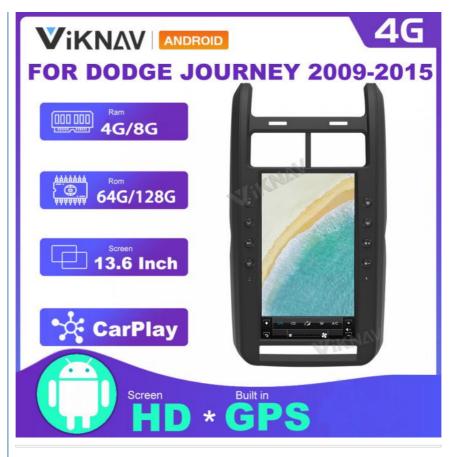

# Product Specification

• Car Model: For Dodge Journey 2009-2015 • Year: System: Android 13 • Rom: 128GB 8GB Ram: Chipset: 8 Core Is Touch Screen: YES Screen Size: 13.6 Inch 1920\*1200 Screen Resolution: USB Port: YES Radio Tuner: AM/FM OSD Language: Multi-language

• Function 1: Support Wireless Android Auto

Function 2: Support CarplayFunction 3: GPS Navigation

| System        | Android 13                                                                                  |
|---------------|---------------------------------------------------------------------------------------------|
| Size          | 13.6 inch                                                                                   |
| Resolution    | 1920*1200                                                                                   |
| Specification | RAM 4GB+ROM 64GB / RAM 8+ROM 128GB                                                          |
| Buit-in       | Wireless Apple CarPlay and Wireless Android                                                 |
| Function      | Newest Generation Qualcomm Snapdragon Octa-<br>Core Chipsets                                |
| Support       | WiFi connectivity /Original Bose / Alpine Premium<br>Sound System /4G LTE /GPS navigation   |
| Feature       | Retain Original Climate Control /Original Reverse<br>Camera/Original Steering Wheel Control |

#### Main Feature

(Compatibility) For Dodge Journey Car Radio 2009 2010 2011 2012 2013 2014 2015 Android Multimedia Player Head unit [HD Touch Screen] Tesla style screen has a 13.6 inch high-definition touch screen with a resolution of 1920\*1200, an 8 Core, 128GB large memory.

[ Android System] Qualcomm Octa-Core Processor Snapdragon 665 Model For Dodge Journey Head Unit, RAM 8GB + ROM 128GB, Using LPDDR4 Memory.

[ 4S LTE Network] Support 4G With SIM card slot, can directly insert the SIM card to provide the network. Also can connect

to hot network of your mobile phone.

[Carplay & Android Auto] Support wireless carplay and wireless android auto. Support mobile phone Bluetooth music, and

mobile phone hot spot connection network.

[Powerful & multiple functions]: Full touch screen android head unit Support car DVR/ external TV/ TPMS/ reverse camera/