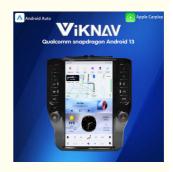

# 2020 2021 2022 2023 Dodge Ram 1500 Touch Screen Radio Multimedia Player 11.8 Inch

### Product Specification

• Car Model: Dodge Ram 1500 2020 2021 2022 2023 System: Android 13 • Rom: 64GB/128GB 4GB/8GB Ram: Chipset: 8 Core Is Touch Screen: YES Screen Size: 11.8 Inch Screen Resolution: 1920\*1200 USB Port: YES

Radio Tuner: AM/FMOSD Language: Multi-language

• Function 1: Support Wireless Android Auto

Function 2: Support CarplayFunction 3: GPS Navigation

# VIKNAV 11.8 Inch Touch Screen Car Radio For Dodge Ram 2020 2021 2022 2023 Android Multimedia Player Head unit

| System        | Android 13                                                                                                             |
|---------------|------------------------------------------------------------------------------------------------------------------------|
| Size          | 11.8 inch                                                                                                              |
| Resolution    | 1920*1200                                                                                                              |
| Specification | RAM 4GB+ROM 64GB / RAM 8+ROM 128GB                                                                                     |
| Buit-in       | Wireless Apple CarPlay and Wireless Android                                                                            |
| Support1      | Bluetooth/ GPS navigation/ Play Store App/ Carplay/<br>Android Auto / SIM card slot Built-in Bluetooth/<br>online maps |
| Support2      | WiFi connectivity /Original Bose / Alpine Premium<br>Sound System /4G LTE(Limited to 8GB + 128GB<br>Version)           |
| Feature       | Retain Original Climate Control /Original Reverse<br>Camera/Original Steering Wheel Control                            |