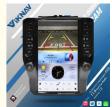

### Product Specification

• Car Model: Dodge Ram 1500 2020 2021 2022 2023 System: Android 13 • Rom: 64GB/128GB 4GB/8GB Ram: Chipset: 8 Core Is Touch Screen: YES Screen Size: 11.8 Inch Screen Resolution: 1920\*1200 USB Port: YES

Radio Tuner: AM/FMOSD Language: Multi-language

• Function 1: Support Wireless Android Auto

Function 2: Support CarplayFunction 3: GPS Navigation

# VIKNAV 11.8 Inch Touch Screen Car Radio For Dodge Ram 2020 2021 2022 2023 Android Multimedia Player Head unit

| System        | Android 13                                                                                                             |
|---------------|------------------------------------------------------------------------------------------------------------------------|
| Size          | 11.8 inch                                                                                                              |
| Resolution    | 1920*1200                                                                                                              |
| Specification | RAM 4GB+ROM 64GB / RAM 8+ROM 128GB                                                                                     |
| Buit-in       | Wireless Apple CarPlay and Wireless Android                                                                            |
| Support1      | Bluetooth/ GPS navigation/ Play Store App/ Carplay/<br>Android Auto / SIM card slot Built-in Bluetooth/<br>online maps |
| Support2      | WiFi connectivity /Original Bose / Alpine Premium<br>Sound System /4G LTE(Limited to 8GB + 128GB<br>Version)           |
| Feature       | Retain Original Climate Control /Original Reverse<br>Camera/Original Steering Wheel Control                            |