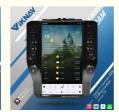

### Product Specification

• Car Model: Dodge Ram 1500 2020 2021 2022 2023 System: Android 13 • Rom: 64GB/128GB 4GB/8GB Ram: Chipset: 8 Core Is Touch Screen: YES Screen Size: 11.8 Inch Screen Resolution: 1920\*1200 USB Port: YES

Radio Tuner: AM/FMOSD Language: Multi-language

• Function 1: Support Wireless Android Auto

Function 2: Support CarplayFunction 3: GPS Navigation

# VIKNAV 11.8 Inch Touch Screen Car Radio For Dodge Ram 2020 2021 2022 2023 Android Multimedia Player Head unit

| System        | Android 13                                                                                                             |
|---------------|------------------------------------------------------------------------------------------------------------------------|
| Size          | 11.8 inch                                                                                                              |
| Resolution    | 1920*1200                                                                                                              |
| Specification | RAM 4GB+ROM 64GB / RAM 8+ROM 128GB                                                                                     |
| Buit-in       | Wireless Apple CarPlay and Wireless Android                                                                            |
| Support1      | Bluetooth/ GPS navigation/ Play Store App/ Carplay/<br>Android Auto / SIM card slot Built-in Bluetooth/<br>online maps |
| Support2      | WiFi connectivity /Original Bose / Alpine Premium<br>Sound System /4G LTE(Limited to 8GB + 128GB<br>Version)           |
| Feature       | Retain Original Climate Control /Original Reverse<br>Camera/Original Steering Wheel Control                            |