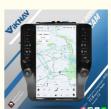

### Product Specification

• Car Model: Dodge Ram 1500 2020 2021 2022 2023 System: Android 13 • Rom: 64GB/128GB 4GB/8GB Ram: Chipset: 8 Core Is Touch Screen: YES Screen Size: 11.8 Inch Screen Resolution: 1920\*1200 USB Port: YES

Radio Tuner: AM/FMOSD Language: Multi-language

• Function 1: Support Wireless Android Auto

Function 2: Support CarplayFunction 3: GPS Navigation

# VIKNAV 11.8 Inch Touch Screen Car Radio For Dodge Ram 2020 2021 2022 2023 Android Multimedia Player Head unit

| System        | Android 13                                                                                                             |
|---------------|------------------------------------------------------------------------------------------------------------------------|
| Size          | 11.8 inch                                                                                                              |
| Resolution    | 1920*1200                                                                                                              |
| Specification | RAM 4GB+ROM 64GB / RAM 8+ROM 128GB                                                                                     |
| Buit-in       | Wireless Apple CarPlay and Wireless Android                                                                            |
| Support1      | Bluetooth/ GPS navigation/ Play Store App/ Carplay/<br>Android Auto / SIM card slot Built-in Bluetooth/<br>online maps |
| Support2      | WiFi connectivity /Original Bose / Alpine Premium<br>Sound System /4G LTE(Limited to 8GB + 128GB<br>Version)           |
| Feature       | Retain Original Climate Control /Original Reverse<br>Camera/Original Steering Wheel Control                            |