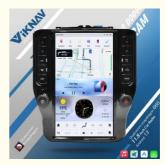

### Product Specification

• Car Model: Dodge Ram 1500 2020 2021 2022 2023 System: Android 13 • Rom: 64GB/128GB 4GB/8GB Ram: Chipset: 8 Core Is Touch Screen: YES Screen Size: 11.8 Inch Screen Resolution: 1920\*1200 USB Port: YES

Radio Tuner: AM/FMOSD Language: Multi-language

• Function 1: Support Wireless Android Auto

Function 2: Support CarplayFunction 3: GPS Navigation

# VIKNAV 11.8 Inch Touch Screen Car Radio For Dodge Ram 2020 2021 2022 2023 Android Multimedia Player Head unit

| System        | Android 13                                                                                                             |
|---------------|------------------------------------------------------------------------------------------------------------------------|
| Size          | 11.8 inch                                                                                                              |
| Resolution    | 1920*1200                                                                                                              |
| Specification | RAM 4GB+ROM 64GB / RAM 8+ROM 128GB                                                                                     |
| Buit-in       | Wireless Apple CarPlay and Wireless Android                                                                            |
| Support1      | Bluetooth/ GPS navigation/ Play Store App/ Carplay/<br>Android Auto / SIM card slot Built-in Bluetooth/<br>online maps |
| Support2      | WiFi connectivity /Original Bose / Alpine Premium<br>Sound System /4G LTE(Limited to 8GB + 128GB<br>Version)           |
| Feature       | Retain Original Climate Control /Original Reverse<br>Camera/Original Steering Wheel Control                            |