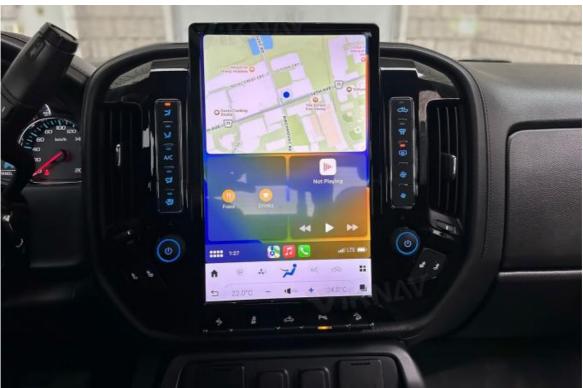

## **Navigation & Entertainment:**

You'll enjoy real-time GPS navigation with offline and online map support (Yandex, Navitel, Waze), plus the ability to stream music and videos from services like Spotify and YouTube, and play various media formats.

**After Installation Effect Pictures** 