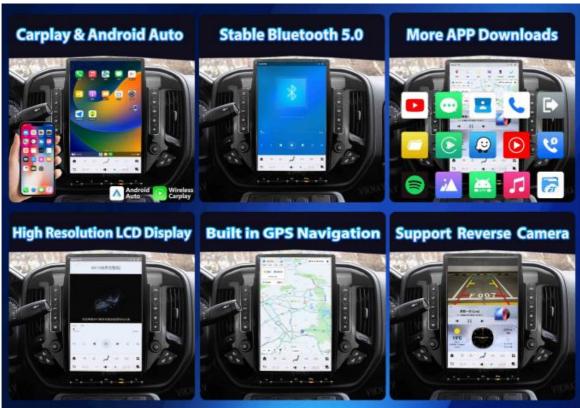

#### **Wireless Connectivity & Smart Features:**

You can easily connect your iPhone or Android phone via Wireless Apple CarPlay, Android Auto, Bluetooth, and Mirror Link, allowing you to make calls, stream music, and use GPS, all while staying hands-free.

## **Navigation & Entertainment:**

You'll enjoy real-time GPS navigation with offline and online map support (Yandex, Navitel, Waze), plus the ability to stream music and videos from services like Spotify and YouTube, and play various media formats.

#### Safety & Convenience:

You can control your car's features through the original steering wheel buttons, while the AHD rearview camera with night vision, dynamic parking guidelines, and multi-language support offer enhanced safety and convenience.