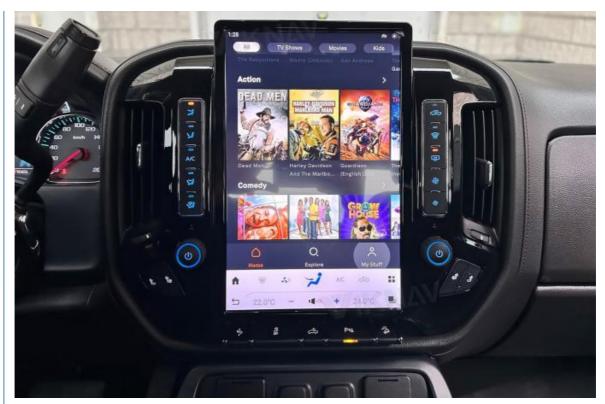

## **Navigation & Entertainment:**

You'll enjoy real-time GPS navigation with offline and online map support (Yandex, Navitel, Waze), plus the ability to stream music and videos from services like Spotify and YouTube, and play various media formats.

**After Installation Effect Pictures** 