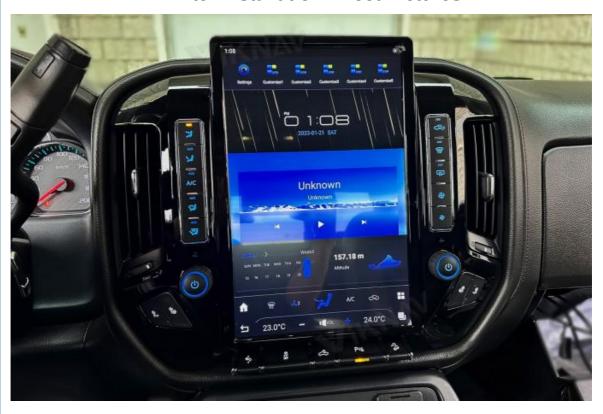

#### **Powerful Performance & Display:**

You get a smooth, responsive experience with the latest Android 13, Qualcomm Snapdragon 665 Octa-Core processor, 8GB RAM, 128GB ROM, and a 14.4-inch HD touch screen (1920x1200), supporting fast operation and 4K video.

## **Navigation & Entertainment:**

You'll enjoy real-time GPS navigation with offline and online map support (Yandex, Navitel, Waze), plus the ability to stream music and videos from services like Spotify and YouTube, and play various media formats.