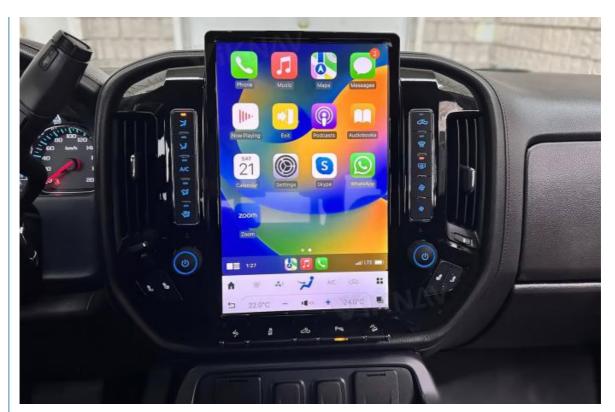

#### **Wireless Connectivity & Smart Features:**

You can easily connect your iPhone or Android phone via Wireless Apple CarPlay, Android Auto, Bluetooth, and Mirror Link, allowing you to make calls, stream music, and use GPS, all while staying hands-free.