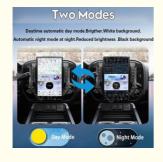

#### **Powerful Performance & Display:**

You get a smooth, responsive experience with the latest Android 13, Qualcomm Snapdragon 665 Octa-Core processor, 8GB RAM, 128GB ROM, and a 14.4-inch HD touch screen (1920x1200), supporting fast operation and 4K video.