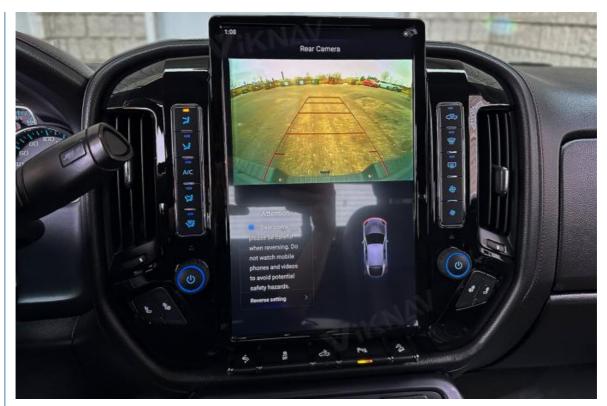

#### Safety & Convenience:

You can control your car's features through the original steering wheel buttons, while the AHD rearview camera with night vision, dynamic parking guidelines, and multi-language support offer enhanced safety and convenience.