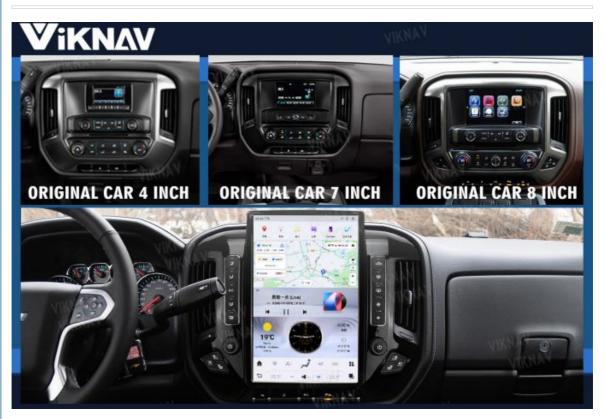

#### **Product Description**

14.4 inch Latest Android 13 Tesla Car Radio Vertical Screen GPS For Chevrolet Silverado / GMC SIERRA 2013 2014 2015 2016 2017 2018

Compatible with the car model as below:

For Chevrolet Silverado / GMC SIERRA 2013

For Chevrolet Silverado / GMC SIERRA 2014

For Chevrolet Silverado / GMC SIERRA 2015

For Chevrolet Silverado / GMC SIERRA 2016

For Chevrolet Silverado / GMC SIERRA 2017

For Chevrolet Silverado / GMC SIERRA 2018

**After Installation Effect Pictures** 