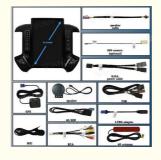

f Origin: Guang Dong, China

Brand Name: ViknavCertification: CE

Model Number: For Chevrolet Silverado / GMC SIERRA

2013 2014 2015 2016 2017 2018

Minimum Order Quantity: 1
Price: \$690
Packaging Details: CARTON
Delivery Time: 7 days

• Payment Terms: L/C, D/A, D/P, T/T

• Supply Ability: 100



# **Product Specification**

Compatibility: For Chevrolet Silverado / GMC SIERRA

2013 2014 2015 2016 2017 2018

Screen Size: 14.4 InchScreen Resolution: 1920\*1200

• System: The Latest Android

Memory: RAM 8GB + ROM 128GB

Processor: Qualcomm Octa-Core Processor

Snapdragon 665

Integration: Factory OEM FitInstallation: Easy Plug-and-play

• Highlight: 14.4inch 2014 gmc sierra radio upgrade,

Aftermarket 2014 gmc sierra radio upgrade, SIERRA aftermarket touch screen radio



# More Images







#### **Product Description**

14.4 inch Latest Android 13 Tesla Car Radio Vertical Screen GPS For Chevrolet Silverado / GMC SIERRA 2013 2014 2015 2016 2017 2018

Compatible with the car model as below:

For Chevrolet Silverado / GMC SIERRA 2013

For Chevrolet Silverado / GMC SIERRA 2014

For Chevrolet Silverado / GMC SIERRA 2015

For Chevrolet Silverado / GMC SIERRA 2016

For Chevrolet Silverado / GMC SIERRA 2017

For Chevrolet Silverado / GMC SIERRA 2018

If you are interested in this product, can order with this link:

https://www.viknav.com/wholesale/android-car-radio-for-chevrolet-silverado-gmc-sierra-2013-2018.html

## **High Points:**

#### **Powerful Performance & Display:**

You get a smooth, responsive experience with the latest Android 13, Qualcomm Snapdragon 665 Octa-Core proc