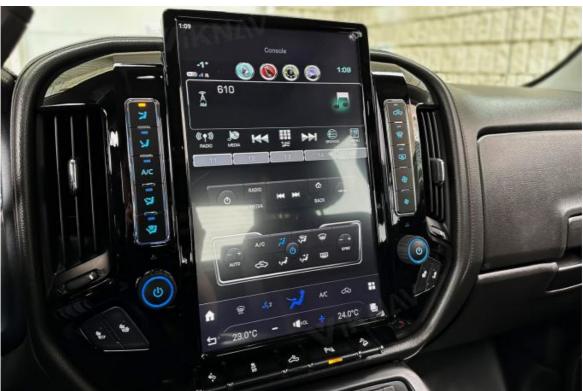

#### More Specifications:

| Wireless Apple<br>CarPlay & Android<br>Auto | Connect your phone wirelessly for easy access to navigation, music, calls, and messages                              |
|---------------------------------------------|----------------------------------------------------------------------------------------------------------------------|
| Mirror Link                                 | Display your phone's content on the screen via USB cable or phone's hotspot for seamless multimedia access           |
| Bluetooth Connectivity                      | Stream music and make hands-free calls through Bluetooth, keeping you safe and connected while driving               |
| Built-in GPS<br>Navigation                  | Supports offline and online navigation with map updates, including apps like Yandex, Navitel, and Waze               |
| Dual USB Ports                              | Includes two USB ports, one for playback and the other for fast phone charging (2A)                                  |
| Video & Audio<br>Playback                   | Stream music and videos or play files in multiple formats, such as MP3, MP4, and more                                |
| Original Steering<br>Wheel Control          | Control music, radio, and volume with the buttons on your steering wheel for added convenience and safety            |
| AHD Rearview Camera<br>Support              | Automatically displays the rearview image on the screen when reversing, with dynamic guidelines for easier parking   |
| Multi-Language<br>Support                   | Supports up to 70 languages, including English, Spanish, French, Chinese, Arabic, and more, for global accessibility |