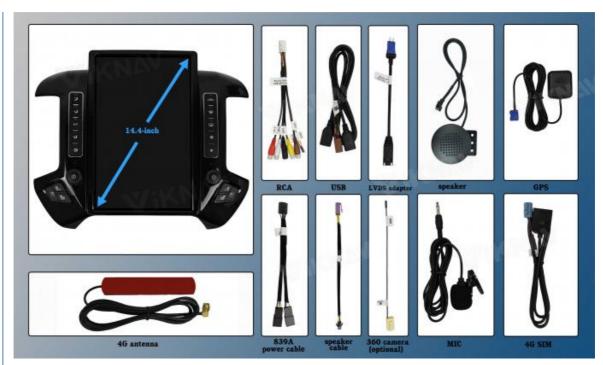

| Includes two USB ports, one for playback and the other for fast phone charging (2A)                                  |
| Video & Audio<br>Playback                   | Stream music and videos or play files in multiple formats, such as MP3, MP4, and more                                |
| Original Steering<br>Wheel Control          | Control music, radio, and volume with the buttons on your steering wheel for added convenience and safety            |
| AHD Rearview Camera<br>Support              | Automatically displays the rearview image on the screen when reversing, with dynamic guidelines for easier parking   |
| Multi-Language<br>Support                   | Supports up to 70 languages, including English, Spanish, French, Chinese, Arabic, and more, for global accessibility |







**After Installation Effect Pictures** 













#### Warm Tips:

- 1.It's plug-and-play and it comes with 1 year factory warranty. Of course, if you need any support, you are free to contact us anytime.
- 2. There is one original dashboard picture in the listing, you can play your order directly if yours is the same as it, if not, please send me a picture of your original dashboard for a check. Please feel free to contact us if you have any question.

# **VIKNAV TECH CO., LTD**





viknav007@outlook.com



viknav.com.cn

Luohu District, Shenzhen City, Guangdong Province, China