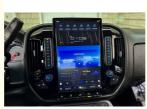

of Origin: Guang Dong, China

Brand Name: ViknavCertification: CE

Model Number: For Chevrolet Silverado / GMC SIERRA

2013 2014 2015 2016 2017 2018

Minimum Order Quantity: 1
Price: \$690
Packaging Details: CARTON
Delivery Time: 7 days

• Payment Terms: L/C, D/A, D/P, T/T

• Supply Ability: 100



# **Product Specification**

Compatibility: For Chevrolet Silverado / GMC SIERRA

2013 2014 2015 2016 2017 2018

Screen Size: 14.4 InchScreen Resolution: 1920\*1200

• System: The Latest Android

Memory: RAM 8GB + ROM 128GB

Processor: Qualcomm Octa-Core Processor

Snapdragon 665

Integration: Factory OEM FitInstallation: Easy Plug-and-play

• Highlight: 14.4inch 2014 gmc sierra radio upgrade,

Aftermarket 2014 gmc sierra radio upgrade, SIERRA aftermarket touch screen radio



# More Images







#### **Product Description**

14.4 inch Latest Android 13 Tesla Car Radio Vertical Screen GPS For Chevrolet Silverado / GMC SIERRA 2013 2014 2015 2016 2017 2018

Compatible with the car model as below:

For Chevrolet Silverado / GMC SIERRA 2013

For Chevrolet Silverado / GMC SIERRA 2014

For Chevrolet Silverado / GMC SIERRA 2015

For Chevrolet Silverado / GMC SIERRA 2016

For Chevrolet Silverado / GMC SIERRA 2017

For Chevrolet Silverado / GMC SIERRA 2018

If you are interested in this product, can order with this link:

https://www.viknav.com/wholesale/android-car-radio-for-chevrolet-silverado-gmc-sierra-2013-2018.html

## **High Points:**

#### **Powerful Performance & Display:**

You get a smooth, responsive experience with the latest Android 13, Qualcomm Snapdragon 665 Octa-Core pr