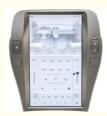

## **Product Specification**

Car Model: Chevrolet Camaro

Year: 2010 2011 2012 2013 2014 2015

System: Android 12 • Rom: 128GB 8GB Ram: 8 Core Chipset: Is Touch Screen: YES Screen Size: 12 Inch Screen Resolution: 1920\*1200 USB Port: YES Radio Tuner: AM/FM OSD Language: Multi-language

128GB

128GB

Wann Feature
[Compatibility] For Chevrolet Camaro 2010 2011 2012 2013 2014 2015 Android Multimedia Player Head unit
[HD Touch Screen] Tesla style screen has a 12 inch high-definition touch screen with a resolution of 1920\*1200, an 8 core,