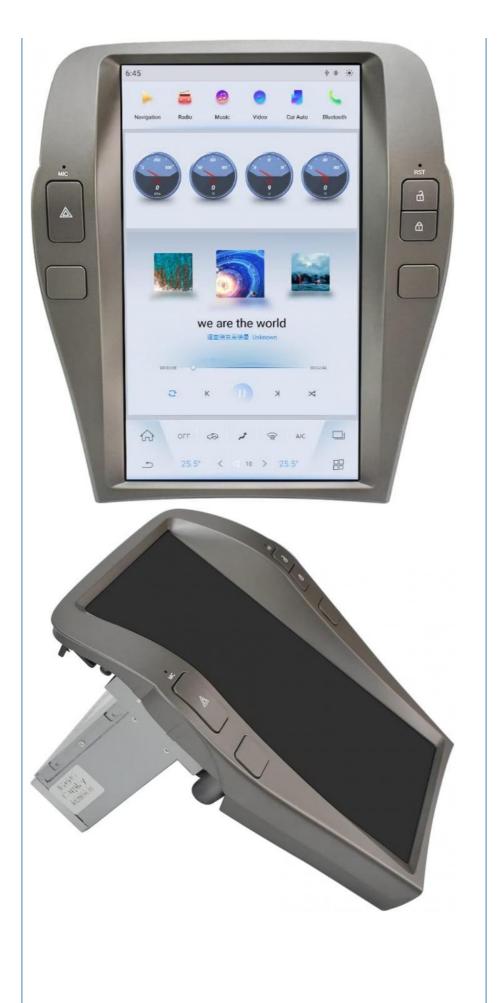

## **Product Specification**

Car Model: Chevrolet Camaro

Year: 2010 2011 2012 2013 2014 2015

System: Android 12 • Rom: 128GB 8GB Ram: 8 Core Chipset: Is Touch Screen: YES Screen Size: 12 Inch Screen Resolution: 1920\*1200 USB Port: YES Radio Tuner: AM/FM OSD Language: Multi-language

• Function 1: Support Wireless Android Auto

Function 2: Support CarplayFunction 3: GPS Navigation

to hot network of your mobile phone.

[Powerful & multiple functions]: Full touch screen android head unit Support car DVR/ external TV/ TPMS/ reverse camera/ OBD/ voice input, recording/ steering wheel control/wifi/ GPS navigation/ Play Store App/ satellite signal receiving module/ air conditioning ect.