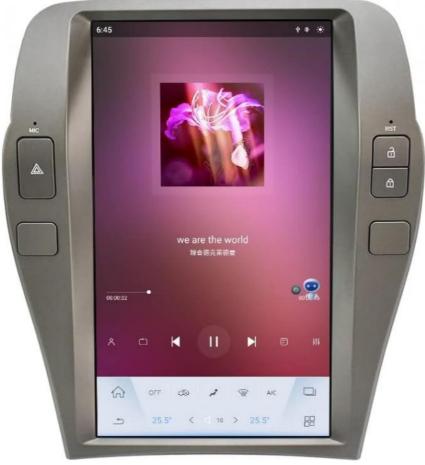

### Product Description

If you are interested in this product , can order with this link:

https://www.viknav.com/wholesale/car-radio-replacement-for-chevrolet-camaro-2010-2015.html

For Chevrolet Camaro 2010 2011 2012 2013 2014 2015 Android Multimedia Player Head unit

[Carplay & Android Auto] Support wireless carplay and wireless android auto. Support mobile phone Bluetooth music, and mobile phone hot spot connection network.

[45 LTE Network] Support 4G With SIM card slot, can directly insert the SIM card to provide the network. Also can connect