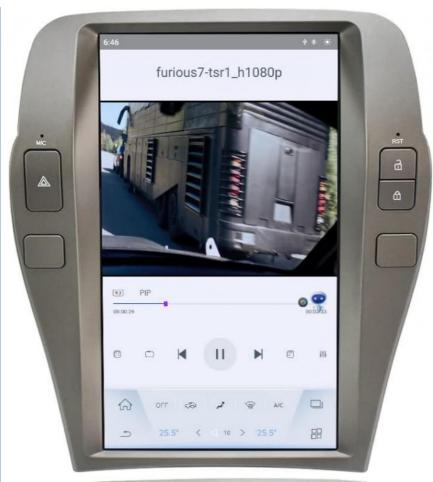

### Product Description

If you are interested in this product , can order with this link:

https://www.viknav.com/wholesale/car-radio-replacement-for-chevrolet-camaro-2010-2015.html

For Chevrolet Camaro 2010 2011 2012 2013 2014 2015 Android Multimedia Player Head unit

128GB

128GB

Wann Feature
[Compatibility] For Chevrolet Camaro 2010 2011 2012 2013 2014 2015 Android Multimedia Player Head unit
[HD Touch Screen] Tesla style screen has a 12 inch high-definition touch screen with a resolution of 1920\*1200, an 8 core,

to hot network of your mobile phone.

[Powerful & multiple functions]: Full touch screen android head unit Support car DVR/ external TV/ TPMS/ reverse camera/ OBD/ voice input, recording/ steering wheel control/wifi/ GPS navigation/ Play Store App/ satellite signal receiving module/ air conditioning ect.