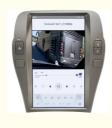

to hot network of your mobile phone.

[Powerful & multiple functions]: Full touch screen android head unit Support car DVR/ external TV/ TPMS/ reverse camera/ OBD/ voice input, recording/ steering wheel control/wifi/ GPS navigation/ Play Store App/ satellite signal receiving module/ air conditioning ect.