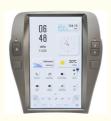

## **Product Specification**

Car Model: Chevrolet Camaro

Year: 2010 2011 2012 2013 2014 2015

System: Android 12 • Rom: 128GB 8GB Ram: 8 Core Chipset: Is Touch Screen: YES Screen Size: 12 Inch Screen Resolution: 1920\*1200 USB Port: YES Radio Tuner: AM/FM OSD Language: Multi-language

128GB

128GB

Wann Feature
[Compatibility] For Chevrolet Camaro 2010 2011 2012 2013 2014 2015 Android Multimedia Player Head unit
[HD Touch Screen] Tesla style screen has a 12 inch high-definition touch screen with a resolution of 1920\*1200, an 8 core,