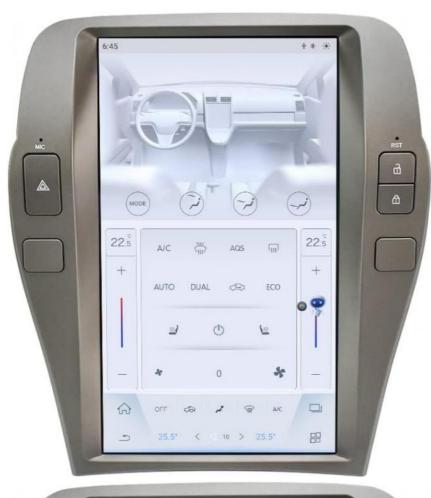

to hot network of your mobile phone.

[Powerful & multiple functions]: Full touch screen android head unit Support car DVR/ external TV/ TPMS/ reverse camera/ OBD/ voice input, recording/ steering wheel control/wifi/ GPS navigation/ Play Store App/ satellite signal receiving module/ air conditioning ect.