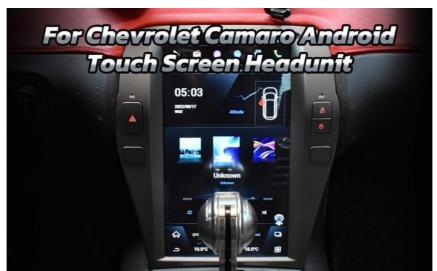

## Chevrolet Camaro Car Radio Replacement 2010 2011 2012 2013 2014 2015 Stereo Upgrade

### Product Description

If you are interested in this product , can order with this link:

https://www.viknav.com/wholesale/car-radio-replacement-for-chevrolet-camaro-2010-2015.html

For Chevrolet Camaro 2010 2011 2012 2013 2014 2015 Android Multimedia Player Head unit

128GB

128GB

Wann Feature
[Compatibility] For Chevrolet Camaro 2010 2011 2012 2013 2014 2015 Android Multimedia Player Head unit
[HD Touch Screen] Tesla style screen has a 12 inch high-definition touch screen with a resolution of 1920\*1200, an 8 core,