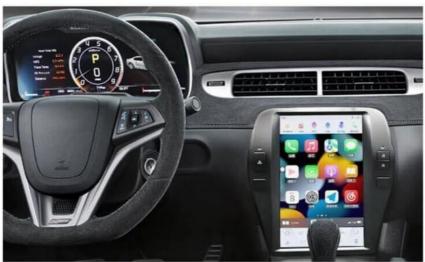

## Chevrolet Camaro Car Radio Replacement 2010 2011 2012 2013 2014 2015 Stereo Upgrade

## **Product Specification**

Car Model: Chevrolet Camaro

Year: 2010 2011 2012 2013 2014 2015

System: Android 12 • Rom: 128GB 8GB Ram: 8 Core Chipset: Is Touch Screen: YES Screen Size: 12 Inch Screen Resolution: 1920\*1200 USB Port: YES Radio Tuner: AM/FM OSD Language: Multi-language

### Product Description

If you are interested in this product , can order with this link:

https://www.viknav.com/wholesale/car-radio-replacement-for-chevrolet-camaro-2010-2015.html

For Chevrolet Camaro 2010 2011 2012 2013 2014 2015 Android Multimedia Player Head unit

128GB

128GB

Wann Feature
[Compatibility] For Chevrolet Camaro 2010 2011 2012 2013 2014 2015 Android Multimedia Player Head unit
[HD Touch Screen] Tesla style screen has a 12 inch high-definition touch screen with a resolution of 1920\*1200, an 8 core,