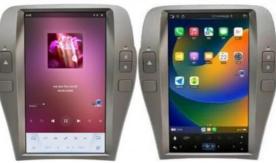

### Product Description

If you are interested in this product , can order with this link:

https://www.viknav.com/wholesale/car-radio-replacement-for-chevrolet-camaro-2010-2015.html

For Chevrolet Camaro 2010 2011 2012 2013 2014 2015 Android Multimedia Player Head unit

[Carplay & Android Auto] Support wireless carplay and wireless android auto. Support mobile phone Bluetooth music, and mobile phone hot spot connection network.

[45 LTE Network] Support 4G With SIM card slot, can directly insert the SIM card to provide the network. Also can connect