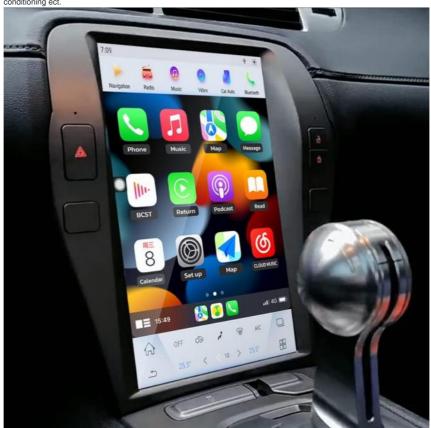

[Carplay & Android Auto] Support wireless carplay and wireless android auto. Support mobile phone Bluetooth music, and mobile phone hot spot connection network.

[45 LTE Network] Support 4G With SIM card slot, can directly insert the SIM card to provide the network. Also can connect

to hot network of your mobile phone.

[Powerful & multiple functions]: Full touch screen android head unit Support car DVR/ external TV/ TPMS/ reverse camera/ OBD/ voice input, recording/ steering wheel control/wifi/ GPS navigation/ Play Store App/ satellite signal receiving module/ air conditioning ect.