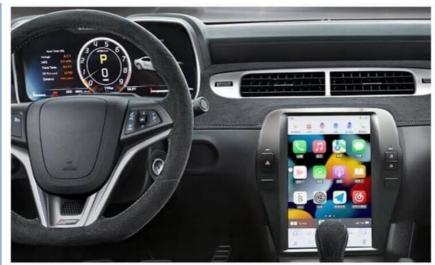

## Chevrolet Camaro Car Radio Replacement 2010 2011 2012 2013 2014 2015 Stereo Upgrade

## **Product Specification**

Car Model: Chevrolet Camaro

Year: 2010 2011 2012 2013 2014 2015

System: Android 12 • Rom: 128GB 8GB Ram: 8 Core Chipset: Is Touch Screen: YES Screen Size: 12 Inch Screen Resolution: 1920\*1200 USB Port: YES Radio Tuner: AM/FM OSD Language: Multi-language

### Product Description

If you are interested in this product , can order with this link:

https://www.viknav.com/wholesale/car-radio-replacement-for-chevrolet-camaro-2010-2015.html

For Chevrolet Camaro 2010 2011 2012 2013 2014 2015 Android Multimedia Player Head unit

128GB

128GB

Wann Feature
[Compatibility] For Chevrolet Camaro 2010 2011 2012 2013 2014 2015 Android Multimedia Player Head unit
[HD Touch Screen] Tesla style screen has a 12 inch high-definition touch screen with a resolution of 1920\*1200, an 8 core,