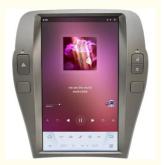

[Carplay & Android Auto] Support wireless carplay and wireless android auto. Support mobile phone Bluetooth music, and mobile phone hot spot connection network.

[45 LTE Network] Support 4G With SIM card slot, can directly insert the SIM card to provide the network. Also can connect

to hot network of your mobile phone.

[Powerful & multiple functions]: Full touch screen android head unit Support car DVR/ external TV/ TPMS/ reverse camera/ OBD/ voice input, recording/ steering wheel control/wifi/ GPS navigation/ Play Store App/ satellite signal receiving module/ air conditioning ect.