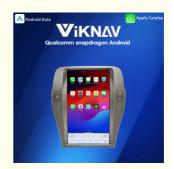

## Chevrolet Camaro Car Radio Replacement 2010 2011 2012 2013 2014 2015 Stereo Upgrade

## **Product Specification**

Car Model: Chevrolet Camaro

Year: 2010 2011 2012 2013 2014 2015

System: Android 12 • Rom: 128GB 8GB Ram: 8 Core Chipset: Is Touch Screen: YES Screen Size: 12 Inch Screen Resolution: 1920\*1200 USB Port: YES Radio Tuner: AM/FM OSD Language: Multi-language

• Function 1: Support Wireless Android Auto

Function 2: Support CarplayFunction 3: GPS Navigation

### Product Description

If you are interested in this product , can order with this link:

https://www.viknav.com/wholesale/car-radio-replacement-for-chevrolet-camaro-2010-2015.html

For Chevrolet Camaro 2010 2011 2012 2013 2014 2015 Android Multimedia Player Head unit

128GB

128GB

Wann Feature
[Compatibility] For Chevrolet Camaro 2010 2011 2012 2013 2014 2015 Android Multimedia Player Head unit
[HD Touch Screen] Tesla style screen has a 12 inch high-definition touch screen with a resolution of 1920\*1200, an 8 core,