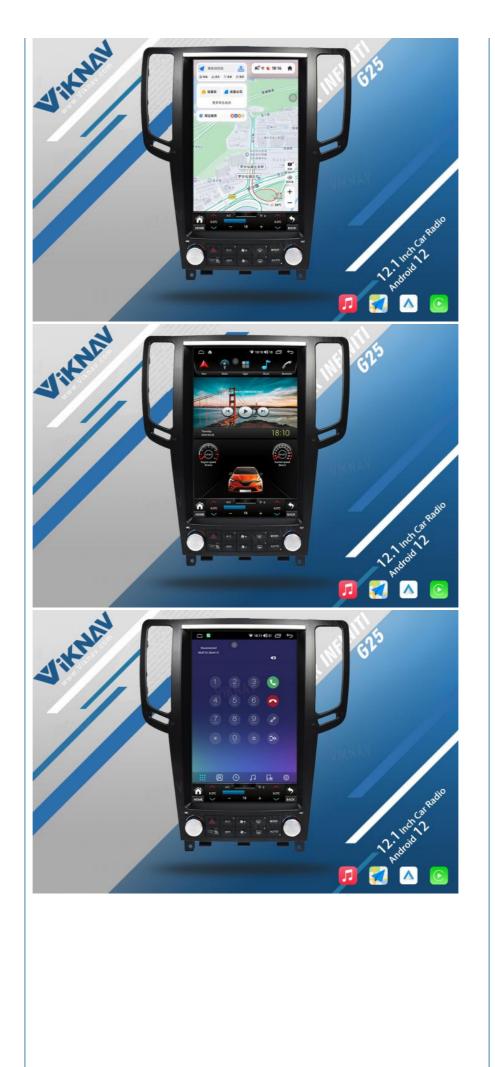

### More Images

### Main Feature

[Compatibility] For Infiniti G25 G37 2004 2005 2006 2007 2008 2009 2010 2011 2012 2013 Android Multimedia Player Head unit

[HD Touch Screen] Tesla style screen has a 12.1 inch high-definition touch screen with a resolution of 1920\*1200, an 8 core, 128GB large memory. [ Android System] 8 Core CPU 7862 Model For Infiniti G25 G37 Head Unit, RAM 8GB + ROM 128GB, Using LPDDR4

Complay & Android AutoJ Support wireless carplay and wireless android auto. Support mobile phone Bluetooth music, and mobile phone hot spot connection network.

[Powerful & multiple functions] : Full touch screen android head unit Support car DVR/ external TV/ TPMS/ reverse camera/ OBD/ voice input, recording/ steering wheel control/wifi/ GPS navigation/ Play Store App/ satellite signal receiving module/ air conditioning ect.