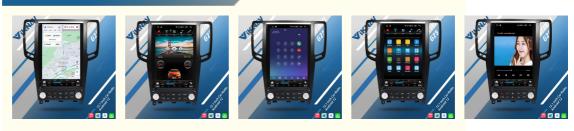

### More Images

### Main Feature

[Compatibility] For Infiniti G25 G37 2004 2005 2006 2007 2008 2009 2010 2011 2012 2013 Android Multimedia Player Head unit

[HD Touch Screen] Tesla style screen has a 12.1 inch high-definition touch screen with a resolution of 1920\*1200, an 8 core, 128GB large memory. [ Android System] 8 Core CPU 7862 Model For Infiniti G25 G37 Head Unit, RAM 8GB + ROM 128GB, Using LPDDR4