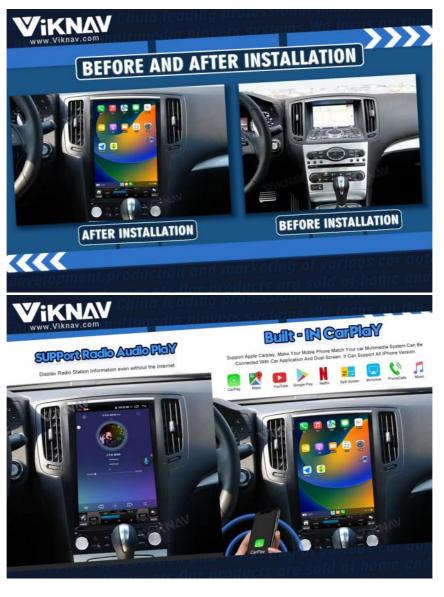

### Product Description

If you are interested in this product , can order with this link:

https://www.viknav.com/wholesale/car-radio-for-infiniti-g25-g37-2004-2013player-128G.html

For Infiniti G25 G37 2004-2013 Android Multimedia Player Head unit

### Main Feature

[Compatibility] For Infiniti G25 G37 2004 2005 2006 2007 2008 2009 2010 2011 2012 2013 Android Multimedia Player Head unit

[HD Touch Screen] Tesla style screen has a 12.1 inch high-definition touch screen with a resolution of 1920\*1200, an 8 core, 128GB large memory. [ Android System] 8 Core CPU 7862 Model For Infiniti G25 G37 Head Unit, RAM 8GB + ROM 128GB, Using LPDDR4