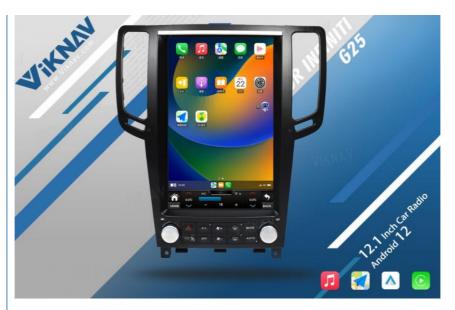

### 2004-2013 G25 G37 Infiniti Head Unit Car Aftermarket Stereo System 12.1

Inch

### Product Description

If you are interested in this product , can order with this link:

https://www.viknav.com/wholesale/car-radio-for-infiniti-g25-g37-2004-2013player-128G.html

For Infiniti G25 G37 2004-2013 Android Multimedia Player Head unit

### Main Feature

[Compatibility] For Infiniti G25 G37 2004 2005 2006 2007 2008 2009 2010 2011 2012 2013 Android Multimedia Player Head unit

[HD Touch Screen] Tesla style screen has a 12.1 inch high-definition touch screen with a resolution of 1920\*1200, an 8 core, 128GB large memory. [ Android System] 8 Core CPU 7862 Model For Infiniti G25 G37 Head Unit, RAM 8GB + ROM 128GB, Using LPDDR4