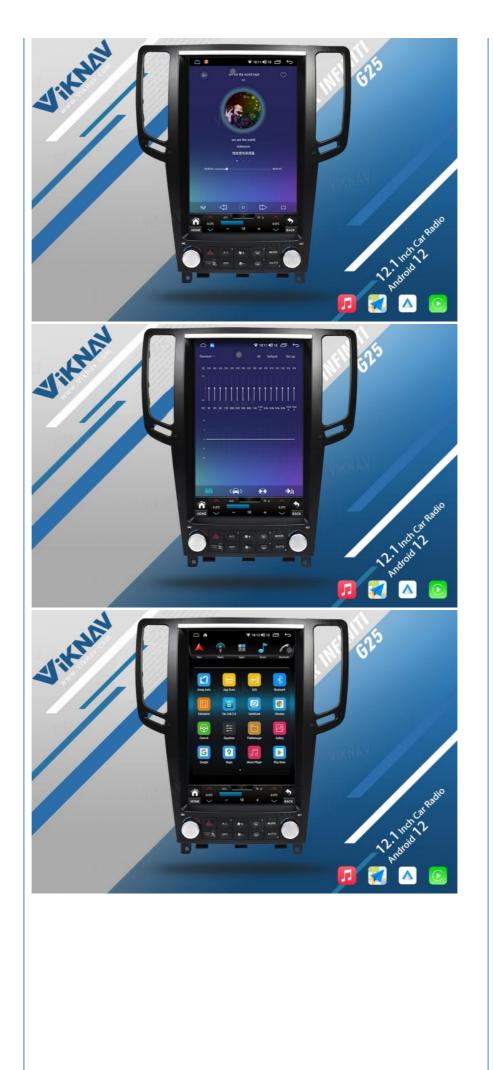

### More Images

Complay & Android AutoJ Support wireless carplay and wireless android auto. Support mobile phone Bluetooth music, and mobile phone hot spot connection network.

[Powerful & multiple functions] : Full touch screen android head unit Support car DVR/ external TV/ TPMS/ reverse camera/ OBD/ voice input, recording/ steering wheel control/wifi/ GPS navigation/ Play Store App/ satellite signal receiving module/ air conditioning ect.