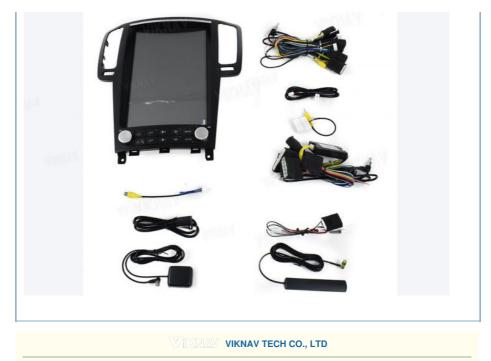

arge memory. [ Android System] 8 Core CPU 7862 Model For Infiniti G25 G37 Head Unit, RAM 8GB + ROM 128GB, Using LPDDR4

[4G LTE Network] Support 4G With SIM card slot, can directly insert the SIM card to provide the network. Also can connect

[Carplay & Android Auto] Support wireless carplay and wireless android auto. Support mobile phone Bluetooth music, and

Complay & Android AutoJ Support wireless carplay and wireless android auto. Support mobile phone Bluetooth music, and mobile phone hot spot connection network.

[Powerful & multiple functions] : Full touch screen android head unit Support car DVR/ external TV/ TPMS/ reverse camera/ OBD/ voice input, recording/ steering wheel control/wifi/ GPS navigation/ Play Store App/ satellite signal receiving module/ air conditioning ect.









Image: Withing within the second se