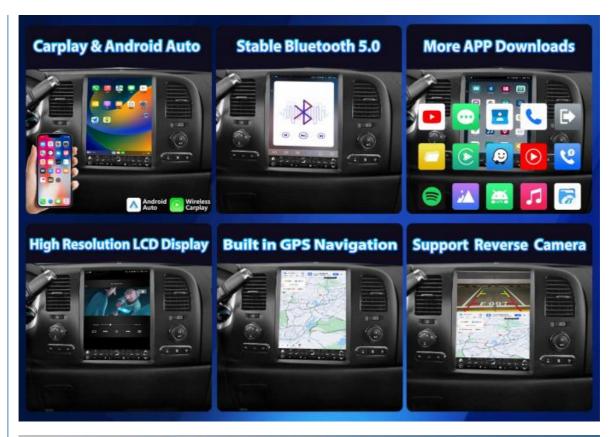

#### **High Points:**

## **Wireless Connectivity & Phone Integration:**

Supports Wireless Apple CarPlay, Android Auto, Mirror Link, and Bluetooth, allowing you to easily connect and control your phone for navigation, music, calls, and messages, keeping you connected and hands-free.

## **GPS Navigation & Multimedia Support:**

Built-in GPS with offline maps, real-time traffic updates, and support for multiple navigation apps. Enjoy music and videos from streaming services like Spotify, YouTube, and more, along with seamless Bluetooth and USB connectivity for content sharing.

## Safety & Convenience Features:

Includes support for original steering wheel controls, rear view camera with 1080P AHD display, and dynamic guidelines for parking. Also supports up to 70 languages for a global user experience.