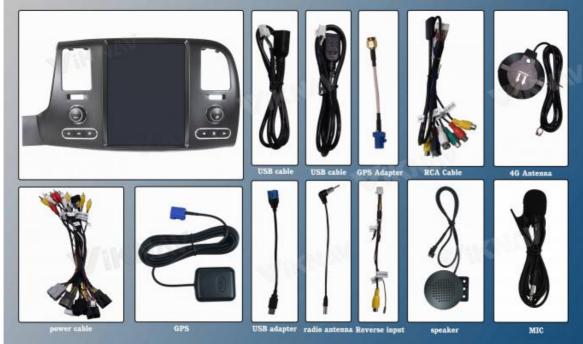

ith an external antenna, supports multiple navigation apps, and includes built-in offline maps for North America   |
| Multimedia Support                       | Compatible with various music and video formats, and allows access to streaming services like Spotify and YouTube         |
| Original Steering Wheel Control          | Retains original steering wheel functions for easy control of music and calls without distraction                         |
| Rearview Camera<br>Support               | Includes AHD backup camera with night vision, providing a clear view when reversing and dynamic guidelines for assistance |
| Multi-Language Support                   | Supports up to 70 languages, including English, Spanish, German, French, and more, for user convenience                   |









**After Installation Effect Pictures** 







#### Warm Tips:

- 1.lt's plug-and-play and it comes with 1 year factory warranty. Of course, if you need any support, you are free to contact us anytime.
- 2. There is one original dashboard picture in the listing, you can play your order directly if yours is the same as it, if not, please send me a picture of your original dashboard for a check. Please feel free to contact us if you have any question.

## VIKNAV TECH CO., LTD



Luohu District, Shenzhen City, Guangdong Province, China