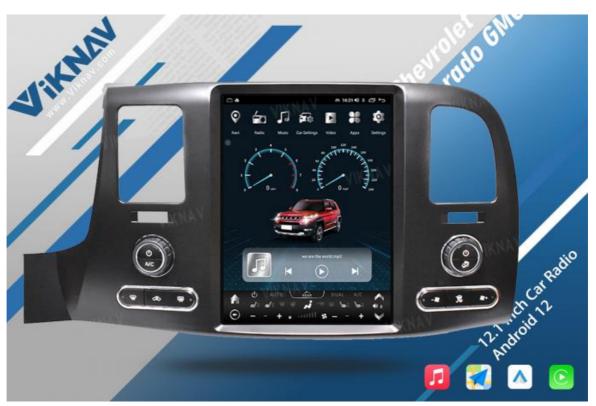

# VIKNAV 12.1" Car radio For Chevrolet Silverado GMC SIERRA 2007 - 2013

## **Product Specification**

Car Model: For Chevrolet Silverado GMC 2007 2008

2009 2010 2011 2012 2013

Screen Size: 12.1 Inch
Screen Resolution: 1024\*768
System: Android 12

Memory: RAM 8GB + ROM 128GB

• CPU: 7862 Model

#### **Product Description**

12.1 inch Latest Android 12 Tesla Car Radio Vertical Screen GPS For Chevrolet Silverado GMC SIERRA 2007 2008 2009 2010 2011 2012 2013

Compatible with the car model as below: