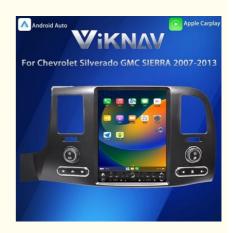

# VIKNAV 12.1" Car radio For Chevrolet Silverado GMC SIERRA 2007 - 2013

#### **Product Description**

12.1 inch Latest Android 12 Tesla Car Radio Vertical Screen GPS For Chevrolet Silverado GMC SIERRA 2007 2008 2009 2010 2011 2012 2013

Compatible with the car model as below: