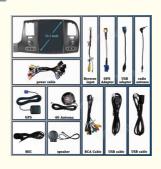

#### **Basic Information**

Place of Origin: Guang Dong, China

Brand Name: ViknavCertification: CE

Model Number: Chevrolet Silverado GMC 2007 2008 2009

2010 2011 2012 2013

Minimum Order Quantity: 1
Price: \$800
Packaging Details: CARTON
Delivery Time: 7 days

• Payment Terms: L/C, D/A, D/P, T/T

• Supply Ability: 100



## **Product Specification**

Car Model: For Chevrolet Silverado GMC 2007 2008

2009 2010 2011 2012 2013

Screen Size: 12.1 Inch
Screen Resolution: 1024\*768
System: Android 12

Memory: RAM 8GB + ROM 128GB

• CPU: 7862 Model

• Integration: Factory OEM Fit, No Modification Is

Required

Installation: Easy Plug-and-play Setup

• Highlight: Silverado aftermarket touch screen radio,

GMC aftermarket touch screen radio, Chevrolet car stereo upgrade



## More Images







#### **Product Description**

12.1 inch Latest Android 12 Tesla Car Radio Vertical Screen GPS For Chevrolet Silverado GMC SIERRA 2007 2008 2009 2010 2011 2012 2013

Compatible with the car model as below:

For Chevrolet Silverado GMC SIERRA 2007

For Chevrolet Silverado GMC SIERRA 2008

For Chevrolet Silverado GMC SIERRA 2009

For Chevrolet Silverado GMC SIERRA 2010

For Chevrolet Silverado GMC SIERRA 2011

For Chevrolet Silverado GMC SIERRA 2012

For Chevrolet Silverado GMC SIERRA 2013

If you are interested in this product, can order with this link: <a href="https://www.viknav.com/wholesale/car-radio-for-chevrolet-silverado-gmc-2007-2013.html">https://www.viknav.com/wholesale/car-radio-for-chevrolet-silverado-gmc-2007-2013.html</a>

#### **High Points:**

#### **Powerful Performance:**