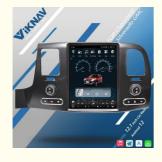

## **Product Specification**

Car Model: For Chevrolet Silverado GMC 2007 2008

2009 2010 2011 2012 2013

Screen Size: 12.1 Inch
Screen Resolution: 1024\*768
System: Android 12

Memory: RAM 8GB + ROM 128GB

• CPU: 7862 Model

#### **Powerful Performance:**

Equipped with Android 12, CPU 7862, 8GB RAM, and 128GB ROM, this system ensures smooth operation and quick responsiveness with an HD 12.1-inch touchscreen, perfect for seamless integration into your vehicle.