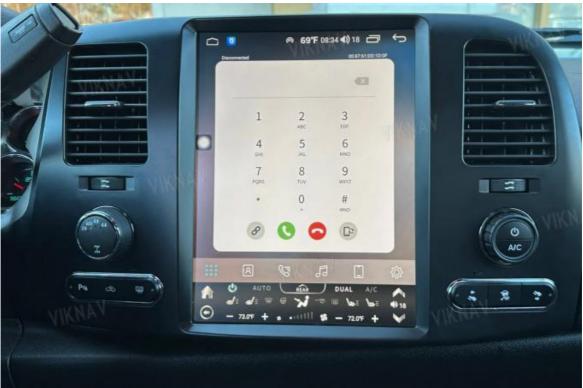

vigation apps, and includes built-in offline maps for North America   |
| Multimedia Support                       | Compatible with various music and video formats, and allows access to streaming services like Spotify and YouTube         |
| Original Steering Wheel Control          | Retains original steering wheel functions for easy control of music and calls without distraction                         |
| Rearview Camera<br>Support               | Includes AHD backup camera with night vision, providing a clear view when reversing and dynamic guidelines for assistance |
| Multi-Language Support                   | Supports up to 70 languages, including English, Spanish, German, French, and more, for user convenience                   |









**After Installation Effect Pictures** 







#### Warm Tips:

- 1.lt's plug-and-play and it comes with 1 year factory warranty. Of course, if you need any support, you are free to contact us anytime.
- 2. There is one original dashboard picture in the listing, you can play your order directly if yours is the same as it, if not, please send me a picture of your original dashboard for a check. Please feel free to contact us if you have any question.

## VIKNAV TECH CO., LTD



Luohu District, Shenzhen City, Guangdong Province, China