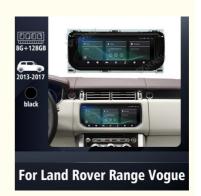

# Android Auto 10.25 inch Car Radio For Range Rover Vogue L405 Carplay HD LCD Touch Screen Multimedia Video Player GPS

### **Product Specification**

• Car Model: For Range Rover Vogue L405

• Year: 2013-2017 . Operating System: Android 12 · Chipset: 8 Core 128GB • Rom: Screen Size: 10.25 Inch • Ram: 8GB Screen Resolution: 1920\*1200 YES • Is Touch Screen: • USB Port: YES • Radio Tuner: AM/FM • OSD Language: Multi-language