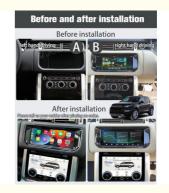

y HD LCD Touch Screen Multimedia Video Player GPS

### **Basic Information**

• Place of Origin: Guang Dong, China

Brand Name: ViknavCertification: CE

Model Number: For Range Rover Vogue L405 2013-2017

Minimum Order Quantity: 1

Price: \$200-\$700 Packaging Details: CARTON Delivery Time: 7 days

• Payment Terms: L/C, D/A, D/P, T/T

• Supply Ability: 100



### **Product Specification**

• Car Model: For Range Rover Vogue L405

• Year: 2013-2017 . Operating System: Android 12 · Chipset: 8 Core 128GB • Rom: Screen Size: 10.25 Inch • Ram: 8GB Screen Resolution: 1920\*1200 YES • Is Touch Screen: • USB Port: YES • Radio Tuner: AM/FM • OSD Language: Multi-language

Feature 1: Support Reverseoriginal Car 360 View
 Feature 2: Support Original Reverse Image
 Feature 3: Support Driving Recorder



### More Images











### **Product Description**

If you are interested in this product , can order with this link:

https://www.viknav.com/wholesale/for-range-rover-voguel405-2013-2017-car-radio-128G.html

| [HD Touch Screen] Tesla core, 128GB large memory. [Android System] Qualct 8GB + ROM 128GB, Using I [4G LTE Network] Support to hot network of your mobile [Carplay & Android Auto] mobile phone hot spot conne [Powerful & multiple functions] | ort 4G With SIM card slot, can directly insert the SIM card to provide the network. Also can conne<br>or phone.<br>Support wireless carplay and wireless android auto. Support mobile phone Bluetooth music, and |
|----------------------------------------------------------------------------------------------------------------------------------