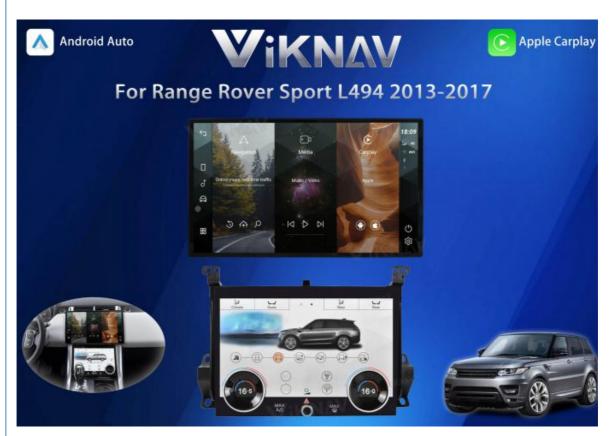

#### **Product Description**

13.3 inch Latest Android Tesla Car Radio Vertical Screen GPS For Land Range Rover Sport L494 2013 2014 2015 2016 2017

Compatible with the car model as below:

For Land Range Rover Sport L494 2013

#### **Smart Connectivity**

Supports wireless Apple CarPlay and Android Auto, allowing for hands-free operation of phone functions, navigation, and entertainment through Bluetooth

#### **Versatile Navigation & Media**

Built-in GPS with offline maps and support for multiple navigation apps, alongside access to streaming services for music and videos