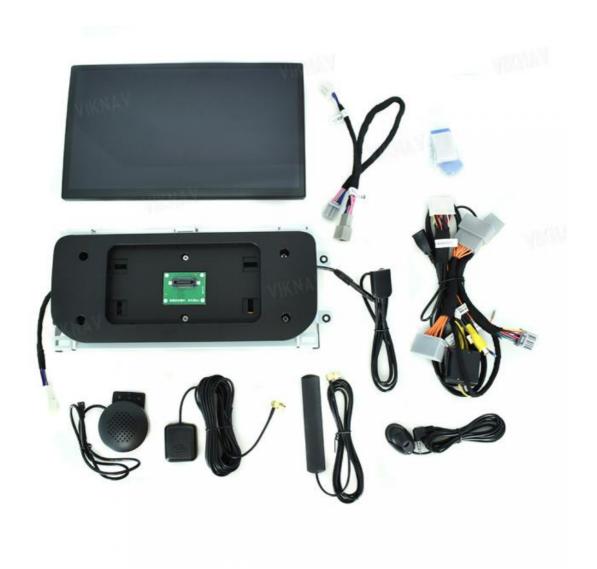

| quick temperature adjustments and external circulation for   |
|          |                                        | fresh air                                                    |
|          | Day/Night Mode<br>Adjustment           | Automatically adjusts display brightness based on            |
|          |                                        | ambient light conditions to enhance visibility and reduce    |
|          |                                        | distraction                                                  |
|          | Language Support                       | Provides menu options in multiple languages, catering to     |
|          |                                        | diverse user preferences                                     |















## Warm Tips:

- 1.It's plug-and-play and it comes with 1 year factory warranty. Of course, if you need any support, you are free to contact us anytime.
- 2. There is one original dashboard picture in the listing, you can play your order directly if yours is the same as it, if not, please send me a picture of your original dashboard for a check. Please feel free to contact us if you have any question.

## **VIKNAV TECH CO., LTD**





viknav007@outlook.com



viknav.com.cn

Luohu District, Shenzhen City, Guangdong Province, China