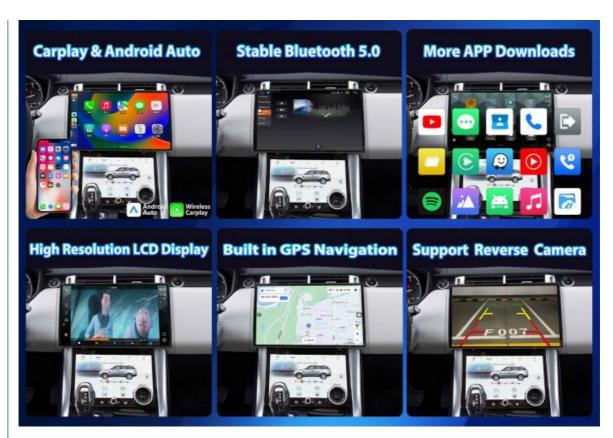

#### Car Radio

#### **Powerful Hardware**

Features an Octa-Core Processor 7862 with 8GB RAM and 128GB ROM, ensuring smooth performance on a 13.1-inch HD touchscreen with 1920x720 resolution.

#### **Smart Connectivity**

Supports wireless Apple CarPlay and Android Auto, allowing for hands-free operation of phone functions, navigation, and entertainment through Bluetooth

#### **Versatile Navigation & Media**

Built-in GPS with offline maps and support for multiple navigation apps, alongside access to streaming services for music and videos

#### **Enhanced Safety Features**

Includes support for a rear view camera with dynamic guidelines, original steering wheel control for easy operation, and multi-language support for diverse users