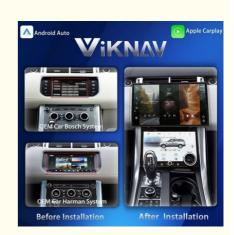

#### **Original Car Function Support**

Retains all original air-conditioning controls, including temperature adjustment and airflow settings, ensuring a seamless user experience.

#### **User-Friendly Features**

Supports day/night mode for display brightness adjustment, language switching for menu navigation, and a non-destructive installation process that preserves the original car setup.

## Warm Tips:

- 1.It's plug-and-play and it comes with 1 year factory warranty. Of course, if you need any support, you are free to contact us anytime.
- 2. There is one original dashboard picture in the listing, you can play your order directly if yours is the same as it, if not, please send me a picture of your original dashboard for a check. Please feel free to contact us if you have any question.