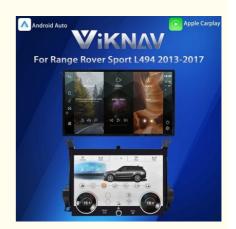

#### **Product Description**

13.3 inch Latest Android Tesla Car Radio Vertical Screen GPS For Land Range Rover Sport L494 2013 2014 2015 2016 2017

Compatible with the car model as below:

For Land Range Rover Sport L494 2013

#### Car Radio

#### **AC Panel**