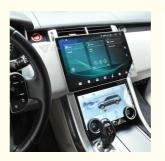

#### **Product Description**

13.3 inch Latest Android Tesla Car Radio Vertical Screen GPS For Land Range Rover Sport L494 2013 2014 2015 2016 2017

Compatible with the car model as below:

For Land Range Rover Sport L494 2013

#### Car Radio

#### **AC Panel**