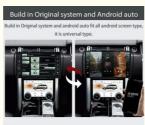

Octa-Core Processor 7862 Model Processor: Integration: Factory OEM Fit, No Modification Is

Required

. Installation: Plug-and-play

. Highlight: range rover aftermarket radio Stereo Player,

Vogue L405 range rover aftermarket radio, Vogue L405 range rover android radio

#### **User-Friendly Features**

Supports day/night mode for display brightness adjustment, language switching for menu navigation, and a non-destructive installation process that preserves the original car setup.