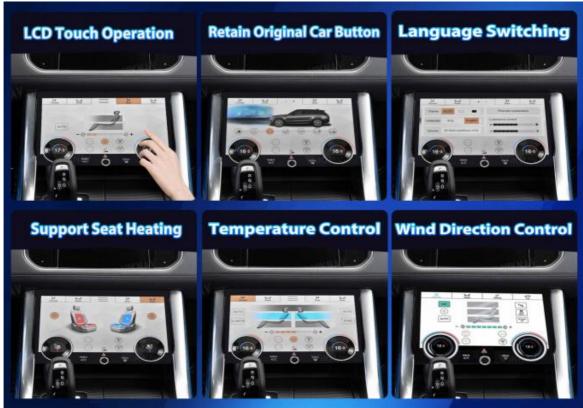

#### **AC Panel**

#### **Enhanced Display and Durability**

Features a 10.4-inch IPS LCD touch screen with 1920x1080P resolution, designed for easy operation and made from tempered, explosion-proof, and scratch-resistant material.

#### **Original Car Function Support**

Retains all original air-conditioning controls, including temperature adjustment and airflow settings, ensuring a seamless user experience.

#### **Intelligent Airflow Management**

Offers multiple airflow options and automatic temperature control, allowing for quick adjustments and energy efficiency based on driving conditions.

#### **User-Friendly Features**

Supports day/night mode for display brightness adjustment, language switching for menu navigation, and a non-destructive installation process that preserves the original car setup.