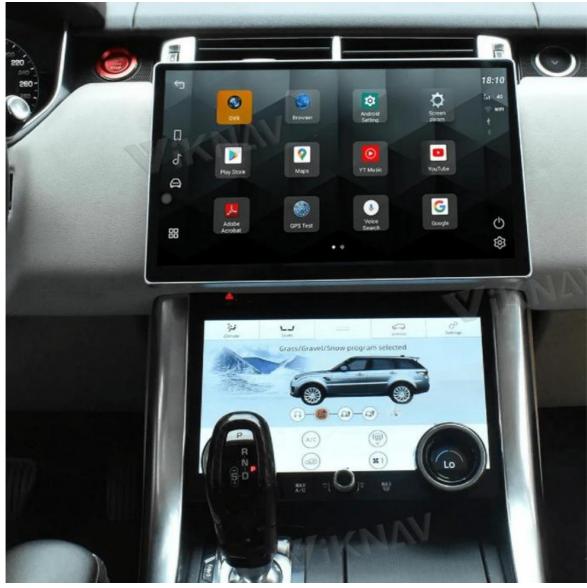

#### **Product Description**

13.3 inch Latest Android Tesla Car Radio Vertical Screen GPS For Land Range Rover Sport L494 2013 2014 2015 2016 2017

Compatible with the car model as below:

For Land Range Rover Sport L494 2013

#### **Enhanced Display and Durability**

Features a 10.4-inch IPS LCD touch screen with 1920x1080P resolution, designed for easy operation and made from tempered, explosion-proof, and scratch-resistant material.

#### **Original Car Function Support**

Retains all original air-conditioning controls, including temperature adjustment and airflow settings, ensuring a seamless user experience.