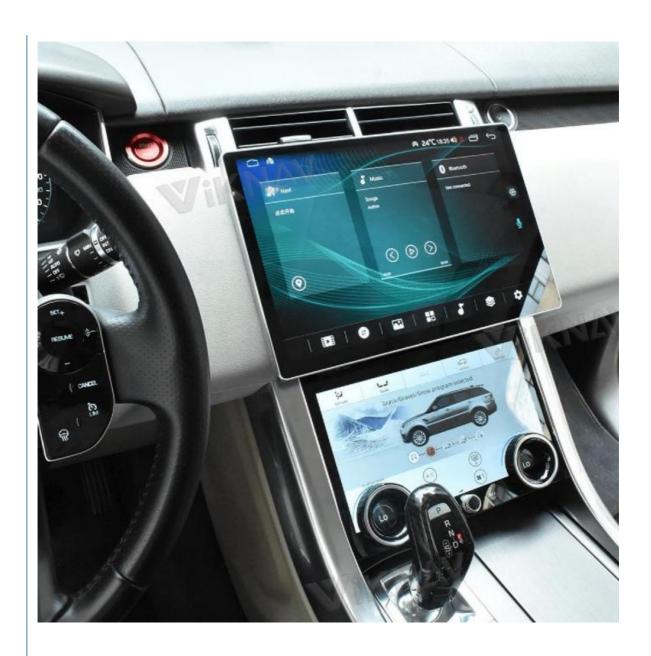

#### **Product Description**

13.3 inch Latest Android Tesla Car Radio Vertical Screen GPS For Land Range Rover Sport L494 2013 2014 2015 2016 2017

Compatible with the car model as below:

For Land Range Rover Sport L494 2013

#### **Enhanced Display and Durability**

Features a 10.4-inch IPS LCD touch screen with 1920x1080P resolution, designed for easy operation and made from tempered, explosion-proof, and scratch-resistant material.

#### **Original Car Function Support**

Retains all original air-conditioning controls, including temperature adjustment and airflow settings, ensuring a seamless user experience.