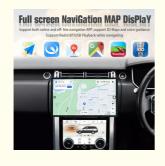

#### **Versatile Navigation & Media**

Built-in GPS with offline maps and support for multiple navigation apps, alongside access to streaming services for music and videos

### More Specifications:

|           | Large Touch Screen               | Features a 13.3-inch HD touch screen for intuitive control |
|-----------|----------------------------------|------------------------------------------------------------|
|           | Display                          | and easy access to functions                               |
|           | Multimedia Playback              | Supports various audio and video formats, allowing         |
|           |                                  | playback of music and videos from multiple sources         |
|           | Built-in GPS Navigation          | Integrated GPS system with offline map support for         |
|           |                                  | accurate navigation and real-time traffic updates          |
|           | <b>Apple CarPlay and Android</b> | Seamless smartphone integration for hands-free operation   |
| Car Radio | Auto                             | of calls, messages, and apps                               |
|           | Bluetooth Connectivity           | Enables wireless music streaming and hands-free calling    |
|           |                                  | for enhanced convenience while driving                     |
|           | Dual Zone Climate Control        | Allows for independent temperature settings for driver and |
|           |                                  | passenger zones, optimizing comfort                        |
|           |                                  |                                                            |