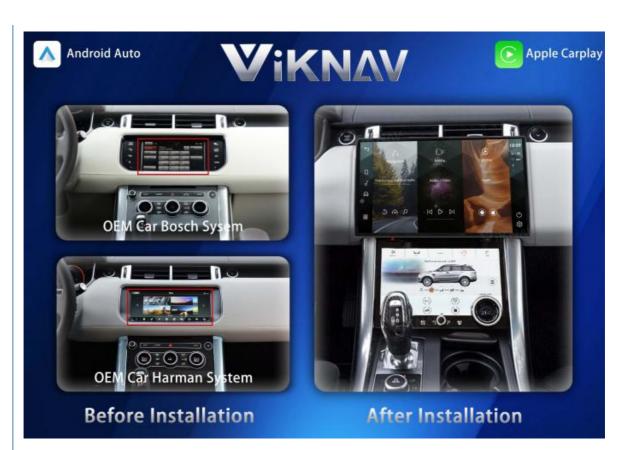

Octa-Core Processor 7862 Model Processor: Integration: Factory OEM Fit, No Modification Is

Required

. Installation: Plug-and-play

. Highlight: range rover aftermarket radio Stereo Player,

Vogue L405 range rover aftermarket radio, Vogue L405 range rover android radio

#### **Product Description**

13.3 inch Latest Android Tesla Car Radio Vertical Screen GPS For Land Range Rover Sport L494 2013 2014 2015 2016 2017

Compatible with the car model as below:

For Land Range Rover Sport L494 2013