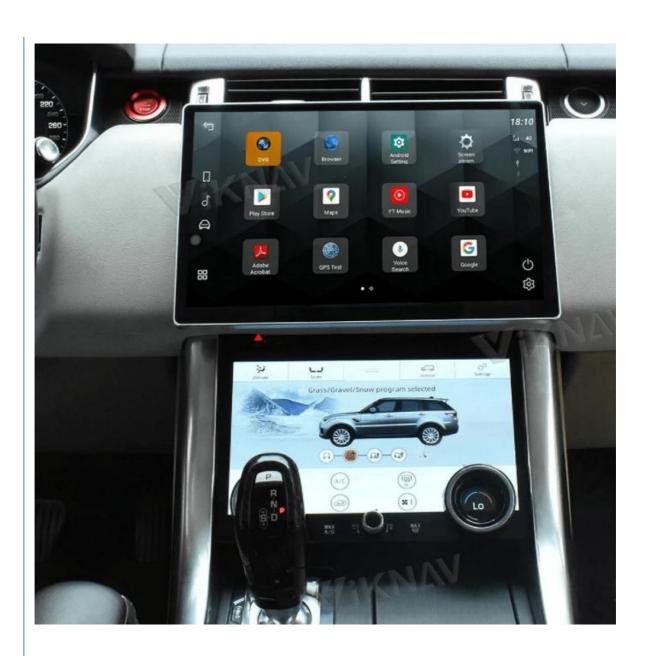

## **Product Specification**

Compatibility: For Range Rover Sport L494 2013 2014

2015 2016 2017

• Screen Size: 13.3 Inch

• Resolution: 1920\*720, Support 4K Video

• System: Android 13

Processor: Octa-Core Processor 7862 Model

• Memory: RAM 8GB + ROM 128GB

Integration: Fit And Seamless Integration With Your

Vehicle

• Installation: Plug-and-play Installation

Highlight: android Range Rover Car Stereo,

L494 Range Rover Car Stereo, L494 range rover android head unit