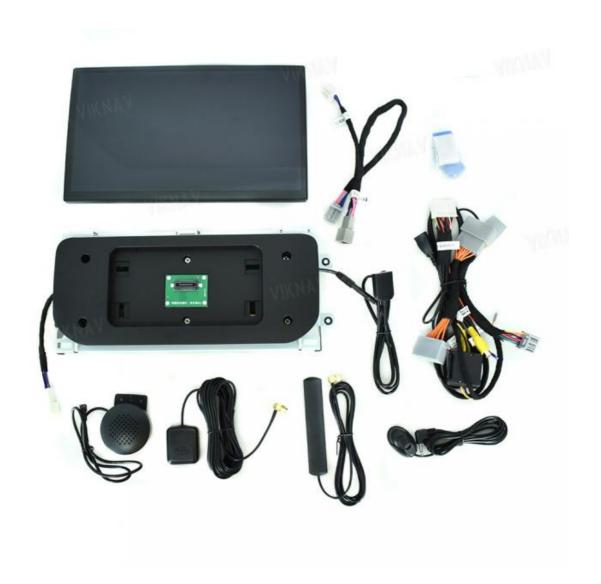

• Memory: RAM 8GB + ROM 128GB

Integration: Fit And Seamless Integration With Your

Vehicle

• Installation: Plug-and-play Installation

Highlight: android Range Rover Car Stereo,

L494 Range Rover Car Stereo, L494 range rover android head unit

#### Warm Tips:

- 1.lt's plug-and-play and it comes with 1 year factory warranty. Of course, if you need any support, you are free to contact us anytime.
- 2. There is one original dashboard picture in the listing, you can play your order directly if yours is the same as it, if not, please send me a picture of your original dashboard for a check. Please feel free to contact us if you have any question.