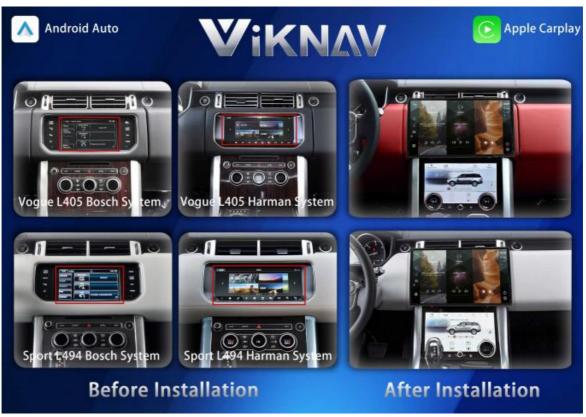

### **Product Description**

13.3 inch Latest Android Tesla Car Radio Vertical Screen GPS For Land Range Rover Vogue L405 And Sport L494 2013 2014 2015 2016 2017

Compatible with the car model as below:

For Land Range Rover Vogue L405 Sport L494 2013

For Land Range Rover Vogue L405 Sport L494 2014

For Land Range Rover Vogue L405 Sport L494 2015

For Land Range Rover Vogue L405 Sport L494 2016

For Land Range Rover Vogue L405 Sport L494 2017

If you are interested in this product, can order with this link: