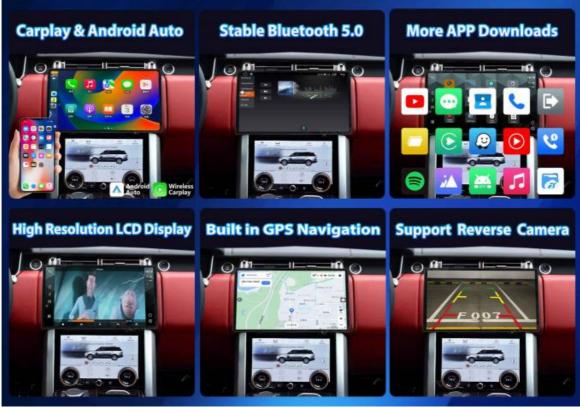

### **High-Performance Hardware**

Equipped with an Octa-Core Processor 7862, 8GB RAM, and 128GB ROM, featuring a 13.1-inch HD touch screen (1920x720) that supports 4K video for smooth operation.

### **Wireless Connectivity**

Supports wireless Apple CarPlay and Android Auto, enabling seamless access to navigation, calls, messages, and music through Bluetooth.

## **Comprehensive Navigation**

Offers GPS navigation with dual-zone functionality, supporting both online and offline maps for real-time traffic updates and smoother journeys.

#### **Entertainment Options**

Allows access to various streaming services and supports multiple media formats, ensuring an enjoyable in-car experience with music and video playback.

#### **More Specifications:**

| Android Operating System                  | Access to a wide range of apps, including navigation and streaming services |
|-------------------------------------------|-----------------------------------------------------------------------------|
| Built-in GPS Navigation                   | Integrated GPS with offline map capabilities for real-time navigation       |
| Apple CarPlay and Android<br>Auto Support | Seamless smartphone integration for hands-free calls and music              |
| Bluetooth Connectivity                    | Wireless music streaming and hands-free phone calls for convenience         |
| Mirror Link Functionality                 | Smartphone mirroring for easy access to apps and content on the screen      |
| Rear View Camera Support                  | Compatible with rear cameras for enhanced safety while reversing            |
| WiFi and 4G Connectivity                  | Internet access for app downloads and online streaming                      |
| Multi-language Support                    | Supports various languages for user-friendly operation                      |