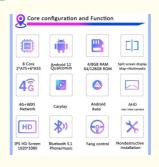

## **Product Specification**

Compatibility: For Range Rover Sport L494 2013 2014

2015 2016 2017

• Screen Size: 13.3 Inch

• Resolution: 1920\*720, Support 4K Video

• System: Android 13

Processor: Octa-Core Processor 7862 Model

• Memory: RAM 8GB + ROM 128GB

Integration: Fit And Seamless Integration With Your

Vehicle

• Installation: Plug-and-play Installation

Highlight: android Range Rover Car Stereo,

L494 Range Rover Car Stereo, L494 range rover android head unit

### **High-Performance Hardware**

Equipped with an Octa-Core Processor 7862, 8GB RAM, and 128GB ROM, featuring a 13.1-inch HD touch screen (1920x720) that supports 4K video for smooth operation.

### **Wireless Connectivity**

Supports wireless Apple CarPlay and Android Auto, enabling seamless access to navigation, calls, messages, and music through Bluetooth.

## **Comprehensive Navigation**

Offers GPS navigation with dual-zone functionality, supporting both online and offline maps for real-time traffic updates and smoother journeys.

#### **More Specifications:**

| Android Operating System                  | Access to a wide range of apps, including navigation and streaming services |
|-------------------------------------------|-----------------------------------------------------------------------------|
| Built-in GPS Navigation                   | Integrated GPS with offline map capabilities for real-time navigation       |
| Apple CarPlay and Android<br>Auto Support | Seamless smartphone integration for hands-free calls and music              |
| Bluetooth Connectivity                    | Wireless music streaming and hands-free phone calls for convenience         |
| Mirror Link Functionality                 | Smartphone mirroring for easy access to apps and content on the screen      |
| Rear View Camera Support                  | Compatible with rear cameras for enhanced safety while reversing            |
| WiFi and 4G Connectivity                  | Internet access for app downloads and online streaming                      |
| Multi-language Support                    | Supports various languages for user-friendly operation                      |