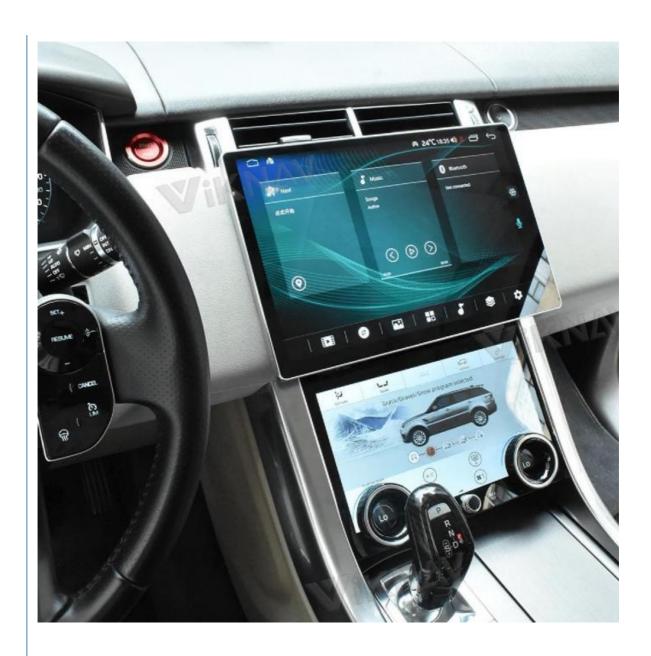

# VIKNAV 13.3" Car Radio For Land Rover Range Rover Vogue L405 Sport L494 2013-2017

### **Product Description**

13.3 inch Latest Android Tesla Car Radio Vertical Screen GPS For Land Range Rover Vogue L405 And Sport L494 2013 2014 2015 2016 2017

Compatible with the car model as below:

For Land Range Rover Vogue L405 Sport L494 2013

For Land Range Rover Vogue L405 Sport L494 2014

For Land Range Rover Vogue L405 Sport L494 2015

For Land Range Rover Vogue L405 Sport L494 2016

For Land Range Rover Vogue L405 Sport L494 2017

If you are interested in this product, can order with this link: