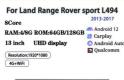

## **Product Specification**

Compatibility: For Range Rover Sport L494 2013 2014

2015 2016 2017

• Screen Size: 13.3 Inch

• Resolution: 1920\*720, Support 4K Video

• System: Android 13

Processor: Octa-Core Processor 7862 Model

• Memory: RAM 8GB + ROM 128GB

Integration: Fit And Seamless Integration With Your

Vehicle

• Installation: Plug-and-play Installation

Highlight: android Range Rover Car Stereo,

L494 Range Rover Car Stereo, L494 range rover android head unit

### **High-Performance Hardware**

Equipped with an Octa-Core Processor 7862, 8GB RAM, and 128GB ROM, featuring a 13.1-inch HD touch screen (1920x720) that supports 4K video for smooth operation.