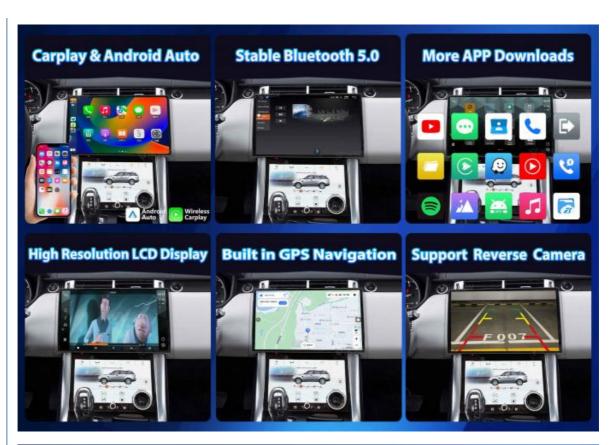

### **High-Performance Hardware**

Equipped with an Octa-Core Processor 7862, 8GB RAM, and 128GB ROM, featuring a 13.1-inch HD touch screen (1920x720) that supports 4K video for smooth operation.

### **Wireless Connectivity**

Supports wireless Apple CarPlay and Android Auto, enabling seamless access to navigation, calls, messages, and music through Bluetooth.

## **Comprehensive Navigation**

Offers GPS navigation with dual-zone functionality, supporting both online and offline maps for real-time traffic updates and smoother journeys.

#### **Entertainment Options**

Allows access to various streaming services and supports multiple media formats, ensuring an enjoyable in-car experience with music and video playback.

#### **More Specifications:**

| Android Operating System                  | Access to a wide range of apps, including navigation and streaming services |
|-------------------------------------------|-----------------------------------------------------------------------------|
| Built-in GPS Navigation                   | Integrated GPS with offline map capabilities for real-time navigation       |
| Apple CarPlay and Android<br>Auto Support | Seamless smartphone integration for hands-free calls and music              |
| Bluetooth Connectivity                    | Wireless music streaming and hands-free phone calls for convenience         |
| Mirror Link Functionality                 | Smartphone mirroring for easy access to apps and content on the screen      |
| Rear View Camera Support                  | Compatible with rear cameras for enhanced safety while reversing            |
| WiFi and 4G Connectivity                  | Internet access for app downloads and online streaming                      |
| Multi-language Support                    | Supports various languages for user-friendly operation                      |