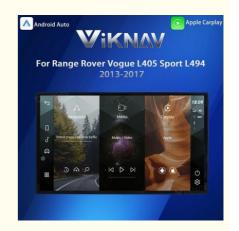

# VIKNAV 13.3" Car Radio For Land Rover Range Rover Vogue L405 Sport L494 2013-2017

### **Product Description**

13.3 inch Latest Android Tesla Car Radio Vertical Screen GPS For Land Range Rover Vogue L405 And Sport L494 2013 2014 2015 2016 2017

Compatible with the car model as below:

For Land Range Rover Vogue L405 Sport L494 2013

### **Wireless Connectivity**

Supports wireless Apple CarPlay and Android Auto, enabling seamless access to navigation, calls, messages, and music through Bluetooth.