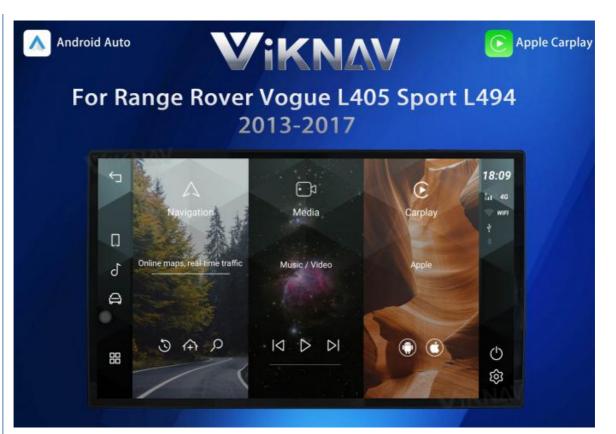

### **Product Description**

13.3 inch Latest Android Tesla Car Radio Vertical Screen GPS For Land Range Rover Vogue L405 And Sport L494 2013 2014 2015 2016 2017

Compatible with the car model as below:

For Land Range Rover Vogue L405 Sport L494 2013

For Land Range Rover Vogue L405 Sport L494 2014

For Land Range Rover Vogue L405 Sport L494 2015

For Land Range Rover Vogue L405 Sport L494 2016

For Land Range Rover Vogue L405 Sport L494 2017

If you are interested in this product, can order with this link:

### **Wireless Connectivity**

Supports wireless Apple CarPlay and Android Auto, enabling seamless access to navigation, calls, messages, and music through Bluetooth.

## **Comprehensive Navigation**

Offers GPS navigation with dual-zone functionality, supporting both online and offline maps for real-time traffic updates and smoother journeys.

#### **Entertainment Options**

Allows access to various streaming services and supports multiple media formats, ensuring an enjoyable in-car experience with music and video playback.