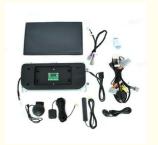

• Memory: RAM 8GB + ROM 128GB

Integration: Fit And Seamless Integration With Your

Vehicle

• Installation: Plug-and-play Installation

Highlight: android Range Rover Car Stereo,

L494 Range Rover Car Stereo, L494 range rover android head unit

#### Warm Tips:

- 1.lt's plug-and-play and it comes with 1 year factory warranty. Of course, if you need any support, you are free to contact us anytime.
- 2. There is one original dashboard picture in the listing, you can play your order directly if yours is the same as it, if not, please send me a picture of your original dashboard for a check. Please feel free to contact us if you have any question.