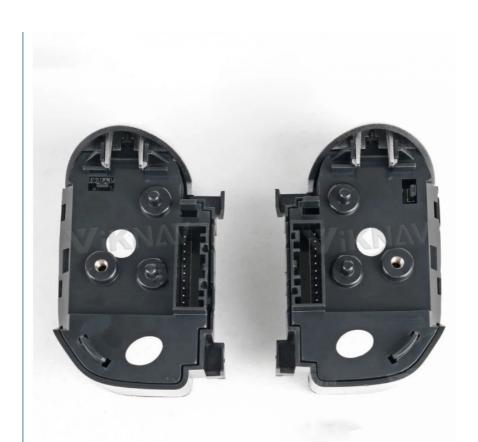

- ►Material: High quality Plastic
- ▶Color: Same as picture showed Glossy Black
- ▶Package: 100% new in the box
- ▶Include items inside: 2Pcs Bottoms

### Installation:

We have the product installation video , if you don't know how to install, please contact us, we can provide the installation video and technicist to answer your questions!