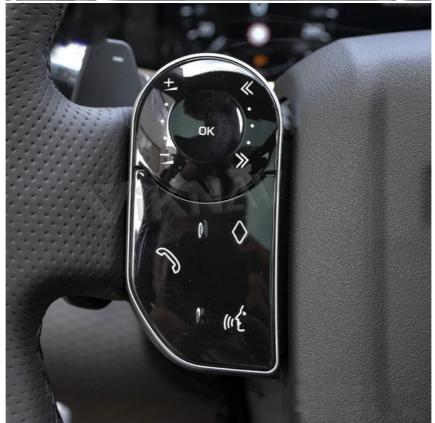

# **Product Description**

If you are interested in this product, can order with this link: https://www.viknav.com/wholesale/for-land-range-rover-buttons-knobdiscovery-5-vogue-l405-sport-l494.html

Steering Wheel Touch Buttons For Land Rover Range Rover 2013 2014 2015 2016 2017 Control Keys old change new

- ►Material: High quality Plastic
- ▶Color: Same as picture showed Glossy Black
- ▶Package: 100% new in the box
- ▶Include items inside: 2Pcs Bottoms

### Fitment

- ▶For 2013-2017 Ranger Rover Vogue L405
- ►For 2014-2017 Ranger Rover Sport L494
- ▶For 2017-2018 Discovery 5 LR5

# Old to New

Restore the functions of all keys of the original car, upgrade the new LCD keys, abandon the old styles and lead the trend

Color: Black
Feature: Brand new.
New high quality products.
Easy install and durable use.
Great quality and great Fitment.
Give a sharper and more sophisiticat look for your car

# Actual photo effect after installation The original vehicle data is consistent with the design size

Steering wheel buttons
New keys
LCD touch
Showing luxury