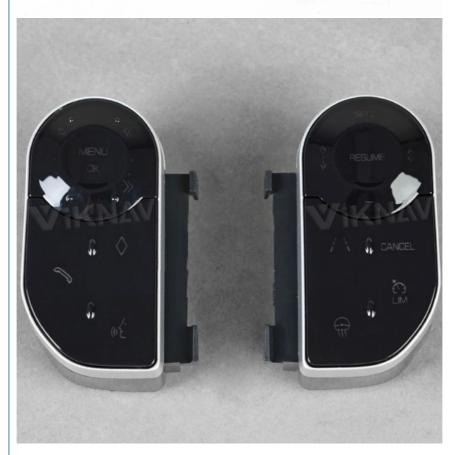

# Actual photo effect after installation The original vehicle data is consistent with the design size

Steering wheel buttons
New keys
LCD touch
Showing luxury