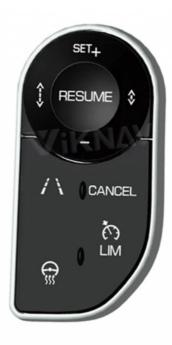

# **Product Description**

If you are interested in this product, can order with this link: https://www.viknav.com/wholesale/for-land-range-rover-buttons-knobdiscovery-5-vogue-l405-sport-l494.html

Steering Wheel Touch Buttons For Land Rover Range Rover 2013 2014 2015 2016 2017 Control Keys old change new

- ►Material: High quality Plastic
- ▶Color: Same as picture showed Glossy Black
- ▶Package: 100% new in the box
- ▶Include items inside: 2Pcs Bottoms

# Old to New

Restore the functions of all keys of the original car, upgrade the new LCD keys, abandon the old styles and lead the trend

Color: Black
Feature: Brand new.
New high quality products.
Easy install and durable use.
Great quality and great Fitment.
Give a sharper and more sophisiticat look for your car