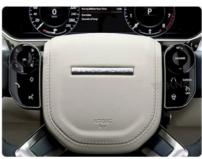

# **Product Description**

If you are interested in this product, can order with this link: https://www.viknav.com/wholesale/for-land-range-rover-buttons-knobdiscovery-5-vogue-l405-sport-l494.html

Steering Wheel Touch Buttons For Land Rover Range Rover 2013 2014 2015 2016 2017 Control Keys old change new

- ►Material: High quality Plastic
- ▶Color: Same as picture showed Glossy Black
- ▶Package: 100% new in the box
- ▶Include items inside: 2Pcs Bottoms

# Actual photo effect after installation The original vehicle data is consistent with the design size

Steering wheel buttons
New keys
LCD touch
Showing luxury