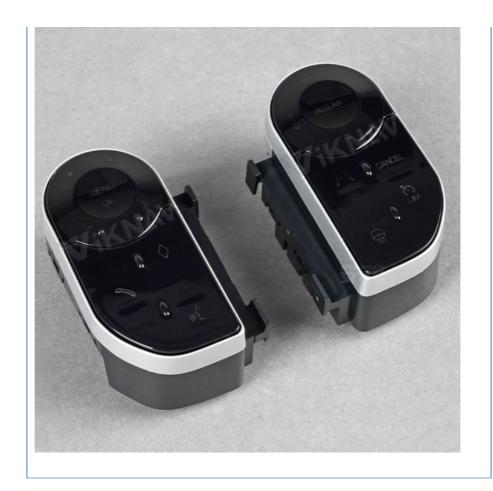

- ►Material: High quality Plastic
- ▶Color: Same as picture showed Glossy Black
- ▶Package: 100% new in the box
- ▶Include items inside: 2Pcs Bottoms