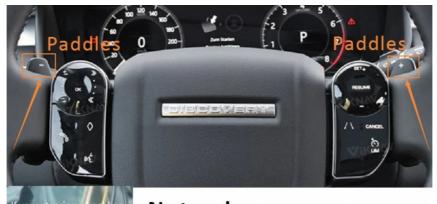

# ${\bf Applicable\ model\ selection:}$

13-17 For RANGE ROVER VOGUE

14-17 For RANGE RCOVER SPORT

17-18 For DISCOVERY 5

If your steering wheel has paddles, you need to remove the two cables and put them together.

# Note please:

If your steering wheel has paddles, you need to remove the two cables and put them together, if not,you can plug and play, If you have any questions, please feel free to contact me!

After installation