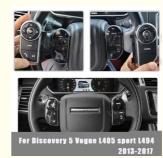

# Land Rover Range Rover Steering Wheel Buttons Knob Discovery 5 Vogue L405 Sport L494 2013-2017

### Fitment

- ▶For 2013-2017 Ranger Rover Vogue L405
- ►For 2014-2017 Ranger Rover Sport L494
- ▶For 2017-2018 Discovery 5 LR5

# ${\bf Applicable\ model\ selection:}$

13-17 For RANGE ROVER VOGUE

14-17 For RANGE RCOVER SPORT

17-18 For DISCOVERY 5

If your steering wheel has paddles, you need to remove the two cables and put them together.