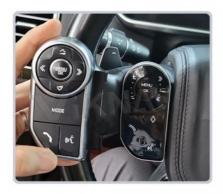

# Actual photo effect after installation The original vehicle data is consistent with the design size

Steering wheel buttons
New keys
LCD touch
Showing luxury