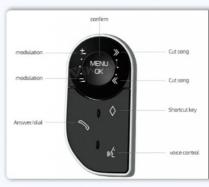

# ${\bf Applicable\ model\ selection:}$

13-17 For RANGE ROVER VOGUE

14-17 For RANGE RCOVER SPORT

17-18 For DISCOVERY 5

If your steering wheel has paddles, you need to remove the two cables and put them together.

# Note please:

If your steering wheel has paddles, you need to remove the two cables and put them together, if not,you can plug and play, If you have any questions, please feel free to contact me!

After installation

# Old to New

Restore the functions of all keys of the original car, upgrade the new LCD keys, abandon the old styles and lead the trend

Color: Black
Feature: Brand new.
New high quality products.
Easy install and durable use.
Great quality and great Fitment.
Give a sharper and more sophisiticat look for your car