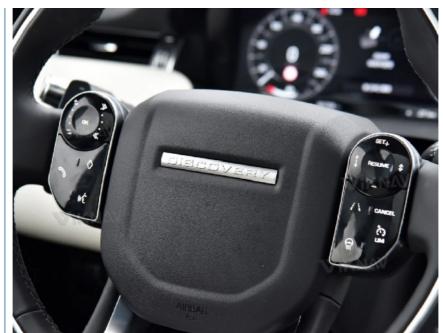

# Actual photo effect after installation The original vehicle data is consistent with the design size

Steering wheel buttons
New keys
LCD touch
Showing luxury