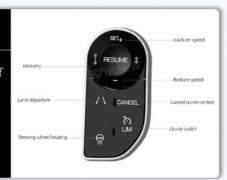

# ${\bf Applicable\ model\ selection:}$

13-17 For RANGE ROVER VOGUE

14-17 For RANGE RCOVER SPORT

17-18 For DISCOVERY 5

If your steering wheel has paddles, you need to remove the two cables and put them together.

# Note please:

If your steering wheel has paddles, you need to remove the two cables and put them together, if not,you can plug and play, If you have any questions, please feel free to contact me!

After installation

# Old to New

Restore the functions of all keys of the original car, upgrade the new LCD keys, abandon the old styles and lead the trend

Color: Black
Feature: Brand new.
New high quality products.
Easy install and durable use.
Great quality and great Fitment.
Give a sharper and more sophisiticat look for your car