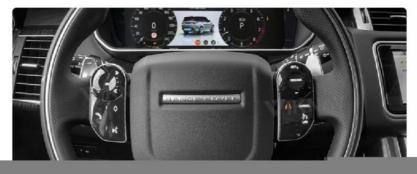

# ${\bf Applicable\ model\ selection:}$

13-17 For RANGE ROVER VOGUE

14-17 For RANGE RCOVER SPORT

17-18 For DISCOVERY 5

If your steering wheel has paddles, you need to remove the two cables and put them together.

# Note please:

If your steering wheel has paddles, you need to remove the two cables and put them together, if not,you can plug and play, If you have any questions, please feel free to contact me!

After installation