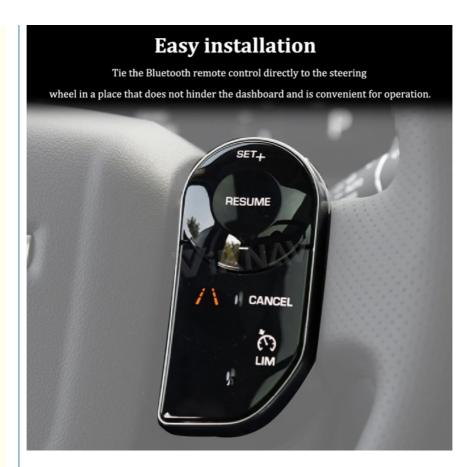

# **Product Description**

If you are interested in this product, can order with this link: https://www.viknav.com/wholesale/for-land-range-rover-buttons-knobdiscovery-5-vogue-l405-sport-l494.html

Steering Wheel Touch Buttons For Land Rover Range Rover 2013 2014 2015 2016 2017 Control Keys old change new

### Installation:

We have the product installation video , if you don't know how to install, please contact us, we can provide the installation video and technicist to answer your questions!