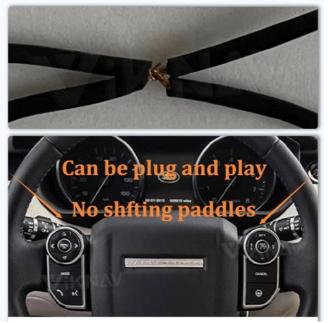

# ${\bf Applicable\ model\ selection:}$

13-17 For RANGE ROVER VOGUE

14-17 For RANGE RCOVER SPORT

17-18 For DISCOVERY 5

If your steering wheel has paddles, you need to remove the two cables and put them together.

The two lines are connected together.

# Note please:

If your steering wheel has paddles, you need to remove the two cables and put them together, if not,you can plug and play, If you have any questions, please feel free to contact me!

After installation