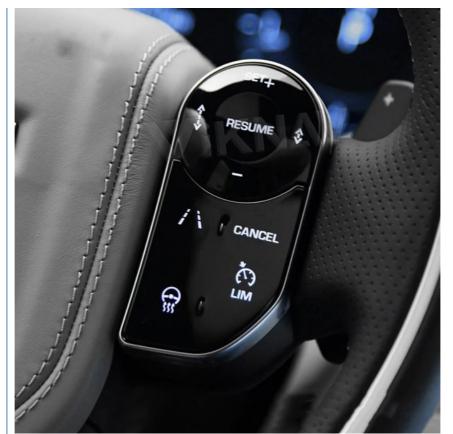

# **Product Description**

If you are interested in this product, can order with this link: https://www.viknav.com/wholesale/for-land-range-rover-buttons-knobdiscovery-5-vogue-l405-sport-l494.html

Steering Wheel Touch Buttons For Land Rover Range Rover 2013 2014 2015 2016 2017 Control Keys old change new

- ►Material: High quality Plastic
- ▶Color: Same as picture showed Glossy Black
- ▶Package: 100% new in the box
- ▶Include items inside: 2Pcs Bottoms

### Fitment

- ▶For 2013-2017 Ranger Rover Vogue L405
- ►For 2014-2017 Ranger Rover Sport L494
- ▶For 2017-2018 Discovery 5 LR5

# Old to New

Restore the functions of all keys of the original car, upgrade the new LCD keys, abandon the old styles and lead the trend

Color: Black
Feature: Brand new.
New high quality products.
Easy install and durable use.
Great quality and great Fitment.
Give a sharper and more sophisiticat look for your car

# Actual photo effect after installation The original vehicle data is consistent with the design size

Steering wheel buttons
New keys
LCD touch
Showing luxury