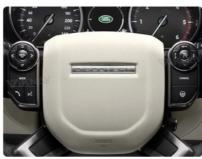

# Old to New

Restore the functions of all keys of the original car, upgrade the new LCD keys, abandon the old styles and lead the trend

Color: Black
Feature: Brand new.
New high quality products.
Easy install and durable use.
Great quality and great Fitment.
Give a sharper and more sophisiticat look for your car

# Actual photo effect after installation The original vehicle data is consistent with the design size

Steering wheel buttons
New keys
LCD touch
Showing luxury