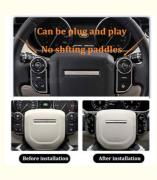

### Installation:

We have the product installation video , if you don't know how to install, please contact us, we can provide the installation video and technicist to answer your questions!

# ${\bf Applicable\ model\ selection:}$

13-17 For RANGE ROVER VOGUE

14-17 For RANGE RCOVER SPORT

17-18 For DISCOVERY 5

If your steering wheel has paddles, you need to remove the two cables and put them together.

The two lines are connected together.

# Note please:

If your steering wheel has paddles, you need to remove the two cables and put them together, if not,you can plug and play, If you have any questions, please feel free to contact me!

After installation