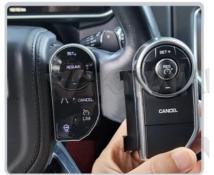

# ${\bf Applicable\ model\ selection:}$

13-17 For RANGE ROVER VOGUE

14-17 For RANGE RCOVER SPORT

17-18 For DISCOVERY 5

If your steering wheel has paddles, you need to remove the two cables and put them together.

The two lines are connected together.

# Note please:

If your steering wheel has paddles, you need to remove the two cables and put them together, if not,you can plug and play, If you have any questions, please feel free to contact me!

After installation