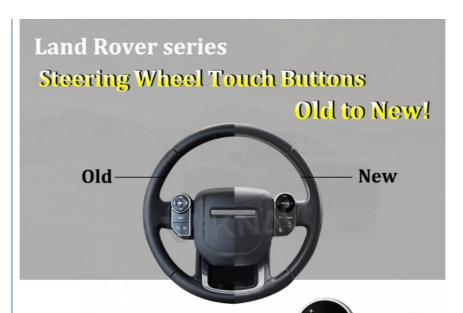

# Old to New

Restore the functions of all keys of the original car, upgrade the new LCD keys, abandon the old styles and lead the trend

Color: Black
Feature: Brand new.
New high quality products.
Easy install and durable use.
Great quality and great Fitment.
Give a sharper and more sophisiticat look for your car