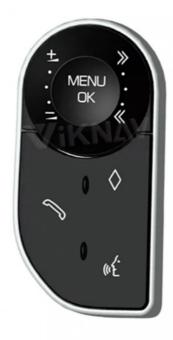

# **Product Description**

If you are interested in this product, can order with this link: https://www.viknav.com/wholesale/for-land-range-rover-buttons-knobdiscovery-5-vogue-l405-sport-l494.html

Steering Wheel Touch Buttons For Land Rover Range Rover 2013 2014 2015 2016 2017 Control Keys old change new

- ►Material: High quality Plastic
- ▶Color: Same as picture showed Glossy Black
- ▶Package: 100% new in the box
- ▶Include items inside: 2Pcs Bottoms

# Old to New

Restore the functions of all keys of the original car, upgrade the new LCD keys, abandon the old styles and lead the trend

Color: Black
Feature: Brand new.
New high quality products.
Easy install and durable use.
Great quality and great Fitment.
Give a sharper and more sophisiticat look for your car