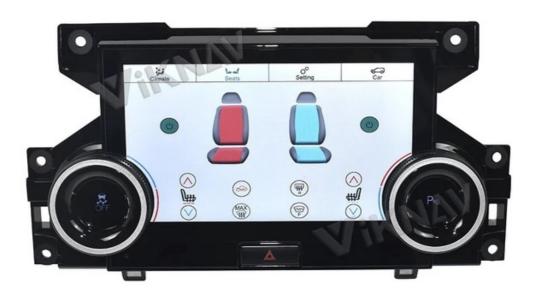

## Land Rover Discovery 4(LR4)

## A/C panel display screen

Luxurious and Innovative exclusive private design display screen with easy installation

# Fit for: 2010-2016

- Start Sync with Car
- Climate cotroller with knob
- · Easy Plug and Play
- · Day and Night mode
- · Multiple Driving mode

## Our Top Advantage is:

- 1.7 inch IPS Digital Touch Screen
- 2.CPU:8 Core
- 3.Keep Original CD/DVD Function
- 4.Full Touch Screen + Physical button
- 5. Support 2010-2016 Land Rover Discovery 4 LR4 (L319)
- 6.Original UI Sharp Display menu

- 7.Support original car front air conditioner control
  8.Support original car rear seat air conditioner control
  9.Support English and Chinese menu display
  10.We have an installation video that can guide customers how to install