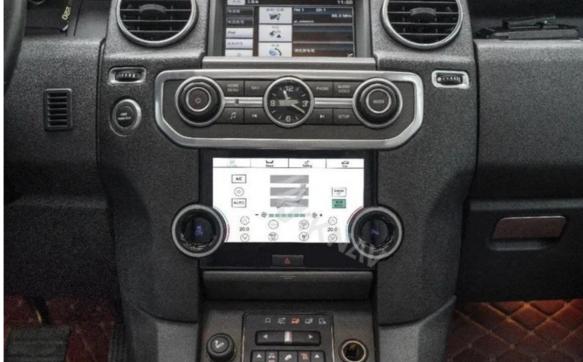

## A/C panel display screen

Luxurious and Innovative exclusive private design display screen with easy installation

# Fit for: 2010-2016

- Start Sync with Car
- Climate cotroller with knob
- · Easy Plug and Play
- · Day and Night mode
- · Multiple Driving mode

## Our Top Advantage is:

- 1.7 inch IPS Digital Touch Screen
- 2.CPU:8 Core
- 3.Keep Original CD/DVD Function
- 4.Full Touch Screen + Physical button
- 5. Support 2010-2016 Land Rover Discovery 4 LR4 (L319)
- 6.Original UI Sharp Display menu

- 7.Support original car front air conditioner control
  8.Support original car rear seat air conditioner control
  9.Support English and Chinese menu display
  10.We have an installation video that can guide customers how to install