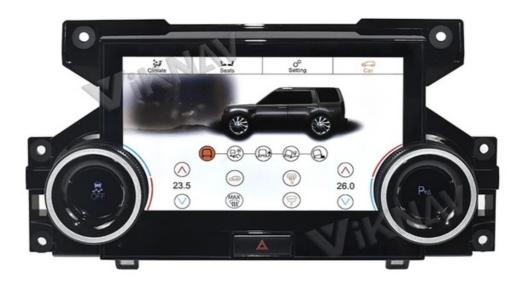

## Land Rover Discovery 4(LR4)

## A/C panel display screen

Luxurious and Innovative exclusive private design display screen with easy installation

# Fit for: 2010-2016

- Start Sync with Car
- Climate cotroller with knob
- · Easy Plug and Play
- · Day and Night mode
- · Multiple Driving mode

## Our Top Advantage is:

- 1.7 inch IPS Digital Touch Screen
- 2.CPU:8 Core
- 3.Keep Original CD/DVD Function
- 4.Full Touch Screen + Physical button
- 5. Support 2010-2016 Land Rover Discovery 4 LR4 (L319)
- 6.Original UI Sharp Display menu

- 7.Support original car front air conditioner control
  8.Support original car rear seat air conditioner control
  9.Support English and Chinese menu display
  10.We have an installation video that can guide customers how to install