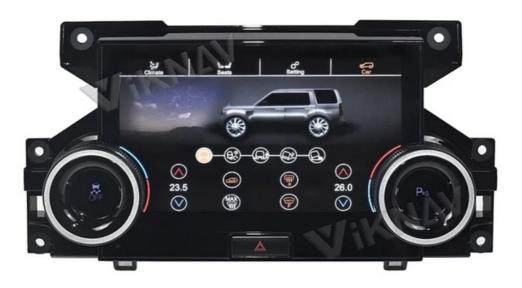

## Land Rover Discovery 4(LR4)

## A/C panel display screen

Luxurious and Innovative exclusive private design display screen with easy installation

# Fit for: 2010-2016

- Start Sync with Car
- Climate cotroller with knob
- · Easy Plug and Play
- · Day and Night mode
- · Multiple Driving mode

## Our Top Advantage is:

- 1.7 inch IPS Digital Touch Screen
- 2.CPU:8 Core
- 3.Keep Original CD/DVD Function
- 4.Full Touch Screen + Physical button
- 5. Support 2010-2016 Land Rover Discovery 4 LR4 (L319)
- 6.Original UI Sharp Display menu

- 7.Support original car front air conditioner control
  8.Support original car rear seat air conditioner control
  9.Support English and Chinese menu display
  10.We have an installation video that can guide customers how to install