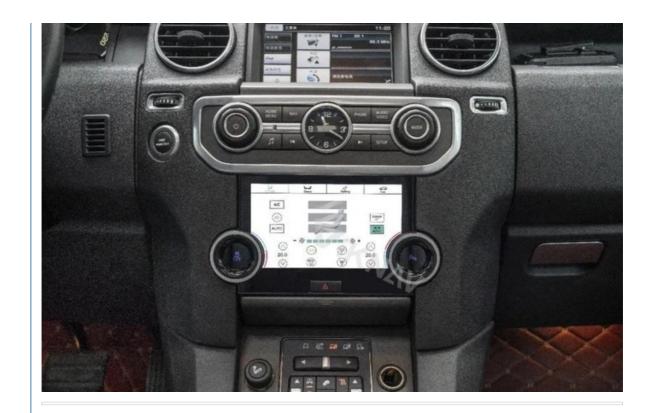

## A/C panel display screen

Luxurious and Innovative exclusive private design display screen with easy installation

# Fit for: 2010-2016

- Start Sync with Car
- Climate cotroller with knob
- · Easy Plug and Play
- · Day and Night mode
- · Multiple Driving mode

## Our Top Advantage is:

- 1.7 inch IPS Digital Touch Screen
- 2.CPU:8 Core
- 3.Keep Original CD/DVD Function
- 4.Full Touch Screen + Physical button
- 5. Support 2010-2016 Land Rover Discovery 4 LR4 (L319)
- 6.Original UI Sharp Display menu

- 7.Support original car front air conditioner control
  8.Support original car rear seat air conditioner control
  9.Support English and Chinese menu display
  10.We have an installation video that can guide customers how to install