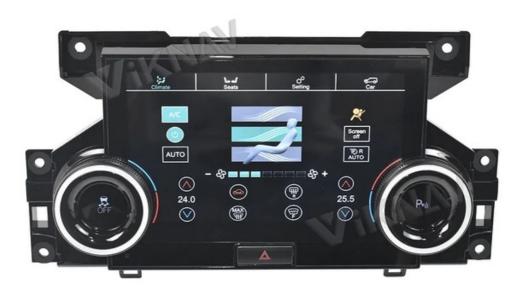

## A/C panel display screen

Luxurious and Innovative exclusive private design display screen with easy installation

# Fit for: 2010-2016

- Start Sync with Car
- Climate cotroller with knob
- · Easy Plug and Play
- · Day and Night mode
- · Multiple Driving mode

## Our Top Advantage is:

- 1.7 inch IPS Digital Touch Screen
- 2.CPU:8 Core
- 3.Keep Original CD/DVD Function
- 4.Full Touch Screen + Physical button
- 5. Support 2010-2016 Land Rover Discovery 4 LR4 (L319)
- 6.Original UI Sharp Display menu

- 7.Support original car front air conditioner control
  8.Support original car rear seat air conditioner control
  9.Support English and Chinese menu display
  10.We have an installation video that can guide customers how to install