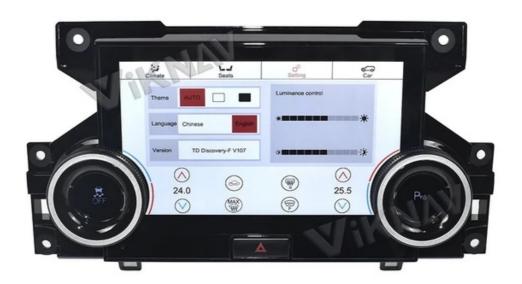

## A/C panel display screen

Luxurious and Innovative exclusive private design display screen with easy installation

# Fit for: 2010-2016

- Start Sync with Car
- Climate cotroller with knob
- · Easy Plug and Play
- · Day and Night mode
- · Multiple Driving mode

## Our Top Advantage is:

- 1.7 inch IPS Digital Touch Screen
- 2.CPU:8 Core
- 3.Keep Original CD/DVD Function
- 4.Full Touch Screen + Physical button
- 5. Support 2010-2016 Land Rover Discovery 4 LR4 (L319)
- 6.Original UI Sharp Display menu

- 7.Support original car front air conditioner control
  8.Support original car rear seat air conditioner control
  9.Support English and Chinese menu display
  10.We have an installation video that can guide customers how to install