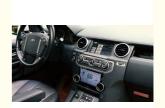

## Land Rover Discovery 4(LR4)

# Fit for: 2010-2016

- Start Sync with Car
- Climate cotroller with knob
- · Easy Plug and Play
- · Day and Night mode
- · Multiple Driving mode