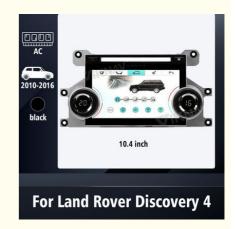

## AC Panel Climate Control For Land Rover L319 Discovery 4 LR4 2010-2016 **LCD Screen Air Conditioning Touching Screen**

## **Product Specification**

Car Model: For Land Rover Discovery 4 LR4 L319

Year: 2010-2016 7 Inch Screen Size: 1920\*720 Screen Resolution: · Category: AC Panel Mainland China • Origin: ViKNAV Brand Name:

## Land Rover Discovery 4(LR4)

## A/C panel display screen

Luxurious and Innovative exclusive private design display screen with easy installation

# Fit for: 2010-2016

- Start Sync with Car
- Climate cotroller with knob
- · Easy Plug and Play
- · Day and Night mode
- · Multiple Driving mode