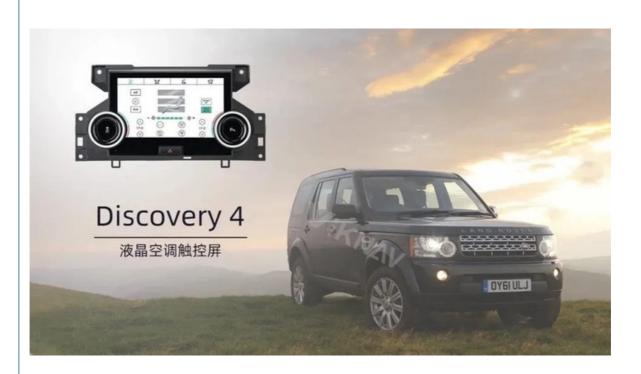

4(LR4)

## A/C panel display screen

Luxurious and Innovative exclusive private design display screen with easy installation



# Fit for: 2010-2016

- Start Sync with Car
- Climate cotroller with knob
- · Easy Plug and Play
- · Day and Night mode
- · Multiple Driving mode





## Our Top Advantage is:

- 1.7 inch IPS Digital Touch Screen
- 2.CPU:8 Core
- 3.Keep Original CD/DVD Function
- 4.Full Touch Screen + Physical button
- 5. Support 2010-2016 Land Rover Discovery 4 LR4 (L319)
- 6.Original UI Sharp Display menu

- 7.Support original car front air conditioner control
  8.Support original car rear seat air conditioner control
  9.Support English and Chinese menu display
  10.We have an installation video that can guide customers how to install

## After Installation





















Whether it is before or after sale, we will have quality service to serve you, until you are satisfied with the goods received.

#### INVARY VIKNAV IECH CO., LID

viknav007@outlook.com



Luohu District, Shenzhen City, Guangdong Province, China