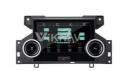

## AC Panel Climate Control For Land Rover L319 Discovery 4 LR4 2010-2016 **LCD Screen Air Conditioning Touching Screen**

## A/C panel display screen

Luxurious and Innovative exclusive private design display screen with easy installation

## Our Top Advantage is:

- 1.7 inch IPS Digital Touch Screen
- 2.CPU:8 Core
- 3.Keep Original CD/DVD Function
- 4.Full Touch Screen + Physical button
- 5. Support 2010-2016 Land Rover Discovery 4 LR4 (L319)
- 6.Original UI Sharp Display menu