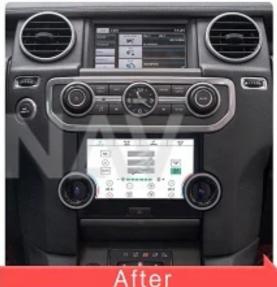

## A/C panel display screen

Luxurious and Innovative exclusive private design display screen with easy installation

# Fit for: 2010-2016

- Start Sync with Car
- Climate cotroller with knob
- · Easy Plug and Play
- · Day and Night mode
- · Multiple Driving mode

## Our Top Advantage is:

- 1.7 inch IPS Digital Touch Screen
- 2.CPU:8 Core
- 3.Keep Original CD/DVD Function
- 4.Full Touch Screen + Physical button
- 5. Support 2010-2016 Land Rover Discovery 4 LR4 (L319)
- 6.Original UI Sharp Display menu

- 7.Support original car front air conditioner control
  8.Support original car rear seat air conditioner control
  9.Support English and Chinese menu display
  10.We have an installation video that can guide customers how to install

## After Installation

Whether it is before or after sale, we will have quality service to serve you, until you are satisfied with the goods received.