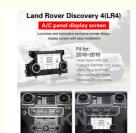

## Land Rover Discovery 4(LR4)

## A/C panel display screen

Luxurious and Innovative exclusive private design display screen with easy installation

# Fit for: 2010-2016

- Start Sync with Car
- Climate cotroller with knob
- · Easy Plug and Play
- · Day and Night mode
- · Multiple Driving mode