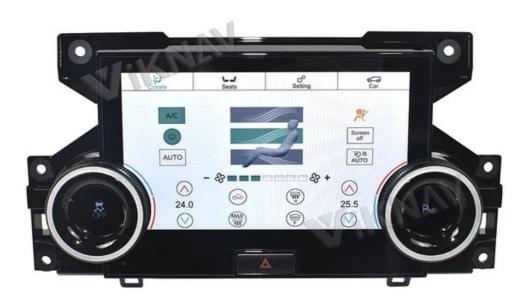

## Land Rover Discovery 4(LR4)

## A/C panel display screen

Luxurious and Innovative exclusive private design display screen with easy installation

# Fit for: 2010-2016

- Start Sync with Car
- Climate cotroller with knob
- · Easy Plug and Play
- · Day and Night mode
- · Multiple Driving mode

## Our Top Advantage is:

- 1.7 inch IPS Digital Touch Screen
- 2.CPU:8 Core
- 3.Keep Original CD/DVD Function
- 4.Full Touch Screen + Physical button
- 5. Support 2010-2016 Land Rover Discovery 4 LR4 (L319)
- 6.Original UI Sharp Display menu

- 7.Support original car front air conditioner control
  8.Support original car rear seat air conditioner control
  9.Support English and Chinese menu display
  10.We have an installation video that can guide customers how to install