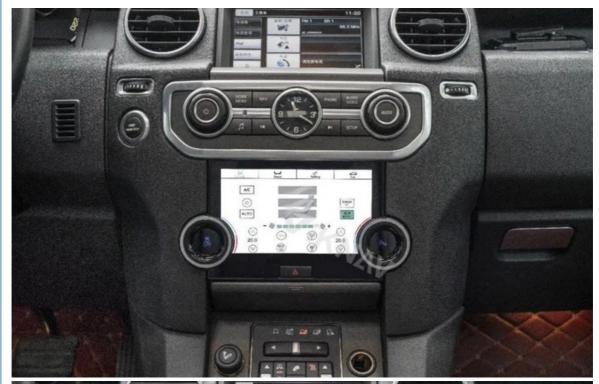

## A/C panel display screen

Luxurious and Innovative exclusive private design display screen with easy installation

# Fit for: 2010-2016

- Start Sync with Car
- Climate cotroller with knob
- · Easy Plug and Play
- · Day and Night mode
- · Multiple Driving mode

## Our Top Advantage is:

- 1.7 inch IPS Digital Touch Screen
- 2.CPU:8 Core
- 3.Keep Original CD/DVD Function
- 4.Full Touch Screen + Physical button
- 5. Support 2010-2016 Land Rover Discovery 4 LR4 (L319)
- 6.Original UI Sharp Display menu

- 7.Support original car front air conditioner control
  8.Support original car rear seat air conditioner control
  9.Support English and Chinese menu display
  10.We have an installation video that can guide customers how to install