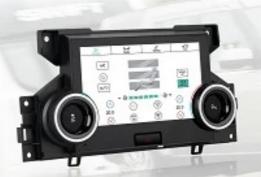

## A/C panel display screen

Luxurious and Innovative exclusive private design display screen with easy installation

## Our Top Advantage is:

- 1.7 inch IPS Digital Touch Screen
- 2.CPU:8 Core
- 3.Keep Original CD/DVD Function
- 4.Full Touch Screen + Physical button
- 5. Support 2010-2016 Land Rover Discovery 4 LR4 (L319)
- 6.Original UI Sharp Display menu

- 7.Support original car front air conditioner control
  8.Support original car rear seat air conditioner control
  9.Support English and Chinese menu display
  10.We have an installation video that can guide customers how to install