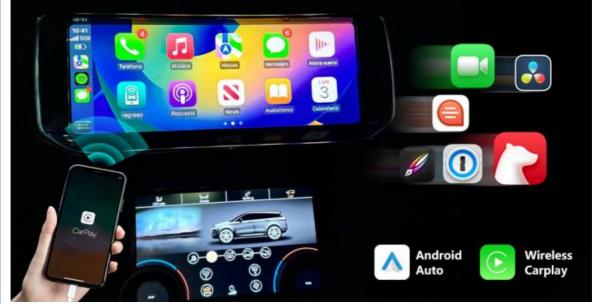

#### Main Feature

[Compatibility] For Land Rover Range Rover Evoque L538 2012 2013 2014 2015 2016 2017 2018 Android Multimedia Player Head unit

[HD Touch Screen] Tesla style screen has a 10.25 inch high-definition touch screen with a resolution of 1920\*720, an 8 core, 128GB large memory.

[Android System] 8 Core CPU 7862 Model For Land Rover Range Rover Evoque L551 L538 Head Unit, RAM 8GB + ROM 128GB, Using LPDDR4 Memory.

[Carplay & Android Auto] Support wireless carplay and wireless android auto. Support mobile phone Bluetooth music, and mobile phone hot spot connection network.