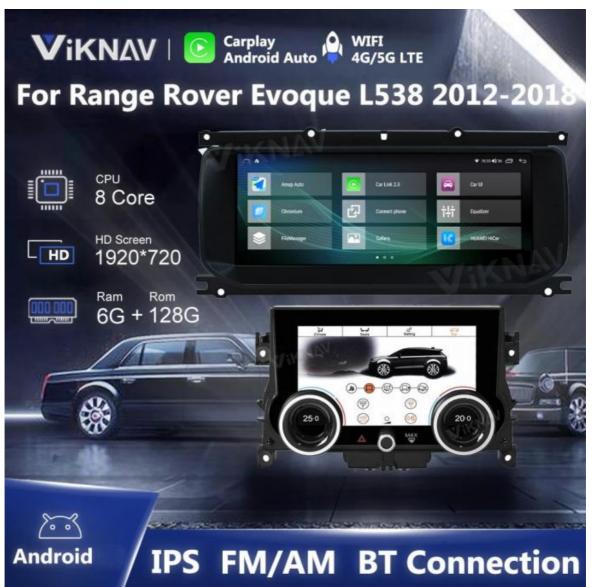

### **Product Specification**

- Car Model:
- For Range Rover Evoque L538 L551 • Year: 2013-2017 System: Android 13 8 Core • Chipset: • Rom: 128GB 8GB • Ram: YES • Is Touch Screen: Screen Size: 10.25 Inch Screen Resolution: 1920\*720 • USB Port: YES Radio Tuner: AM/FM • OSD Language: Multi-language • Function 1: Support Wireless Android Auto • Function 2: Support Carplay • Function 3: **GPS** Navigation

#### Main Feature

[Compatibility] For Land Rover Range Rover Evoque L538 2012 2013 2014 2015 2016 2017 2018 Android Multimedia Player Head unit

[HD Touch Screen] Tesla style screen has a 10.25 inch high-definition touch screen with a resolution of 1920\*720, an 8 core, 128GB large memory.

[Android System] 8 Core CPU 7862 Model For Land Rover Range Rover Evoque L551 L538 Head Unit, RAM 8GB + ROM 128GB, Using LPDDR4 Memory.

[Carplay & Android Auto] Support wireless carplay and wireless android auto. Support mobile phone Bluetooth music, and mobile phone hot spot connection network.

[4G LTE Network] Support 4G With SIM card slot, can directly insert the SIM card to provide the network. Also can connect to hot network of your mobile phone.

[Powerful & multiple functions] : Full touch screen android head unit Support car DVR/ external TV/ TPMS/ reverse camera/ OBD/ voice input, recording/ steering wheel control/wifi/ GPS navigation/ Play Store App/ satellite signal receiving module/ air conditioning ect.