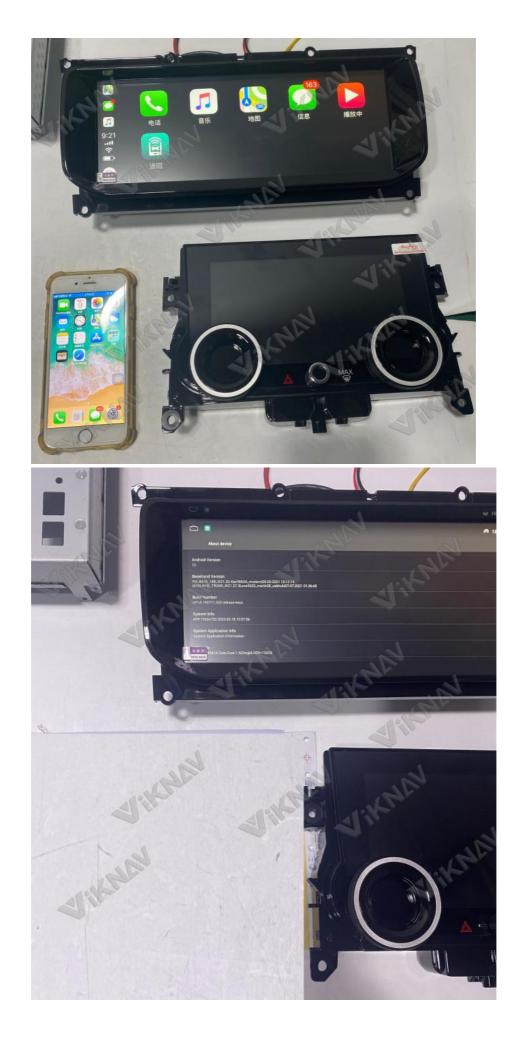

#### More Images

If you are interested in this product , can order with this link:

https://www.viknav.com/wholesale/car-radio-for-landrange-rover-evoque-2012-2018-128GB.html

For Land Rover Range Rover Evoque L538 2012 -2018 Android Multimedia Player Head Unit

# 10.25 Inch Original Car Style Android Car Radio