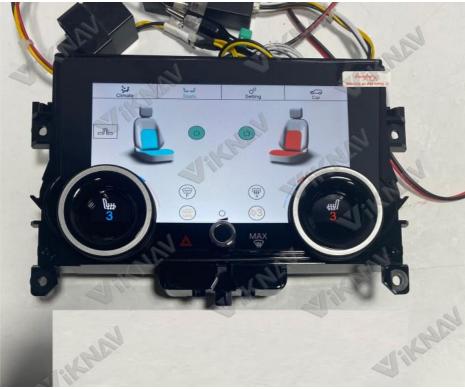

#### More Images

If you are interested in this product , can order with this link:

https://www.viknav.com/wholesale/car-radio-for-landrange-rover-evoque-2012-2018-128GB.html

For Land Rover Range Rover Evoque L538 2012 -2018 Android Multimedia Player Head Unit

# 10.25 Inch Original Car Style Android Car Radio