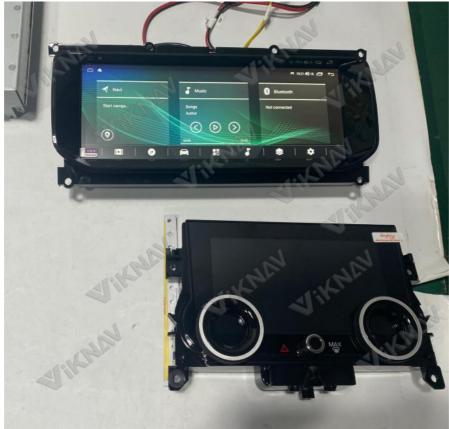

#### More Images

If you are interested in this product , can order with this link:

https://www.viknav.com/wholesale/car-radio-for-landrange-rover-evoque-2012-2018-128GB.html

For Land Rover Range Rover Evoque L538 2012 -2018 Android Multimedia Player Head Unit

# 10.25 Inch Original Car Style Android Car Radio