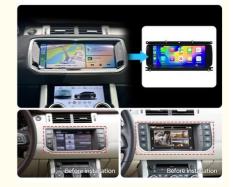

#### **Bosch System After Installation**

#### More Images

If you are interested in this product , can order with this link:

https://www.viknav.com/wholesale/car-radio-for-landrange-rover-evoque-2012-2018-128GB.html

For Land Rover Range Rover Evoque L538 2012 -2018 Android Multimedia Player Head Unit