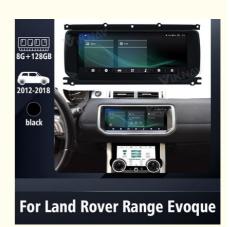

## Android Touch Screen Car Radio For Range Rover Evoque L538 L551 2013-2017 Multimedia Player GPS Navigation Carplay

For Range Rover Evoque L538 2012-2018

Guang Dong, China

Viknav

\$205-\$750 CARTON

L/C, D/A, D/P, T/T

### **Product Specification**

- Car Model:
- For Range Rover Evoque L538 L551 • Year: 2013-2017 System: Android 13 8 Core • Chipset: • Rom: 128GB 8GB • Ram: YES • Is Touch Screen: Screen Size: 10.25 Inch Screen Resolution: 1920\*720 • USB Port: YES Radio Tuner: AM/FM • OSD Language: Multi-language • Function 1: Support Wireless Android Auto • Function 2: Support Carplay • Function 3: **GPS** Navigation