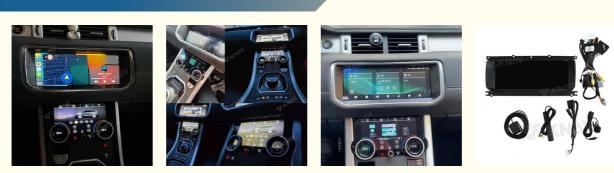

#### More Images

If you are interested in this product , can order with this link:

https://www.viknav.com/wholesale/car-radio-for-landrange-rover-evoque-2012-2018-128GB.html

For Land Rover Range Rover Evoque L538 2012 -2018 Android Multimedia Player Head Unit

# 10.25 Inch Original Car Style Android Car Radio