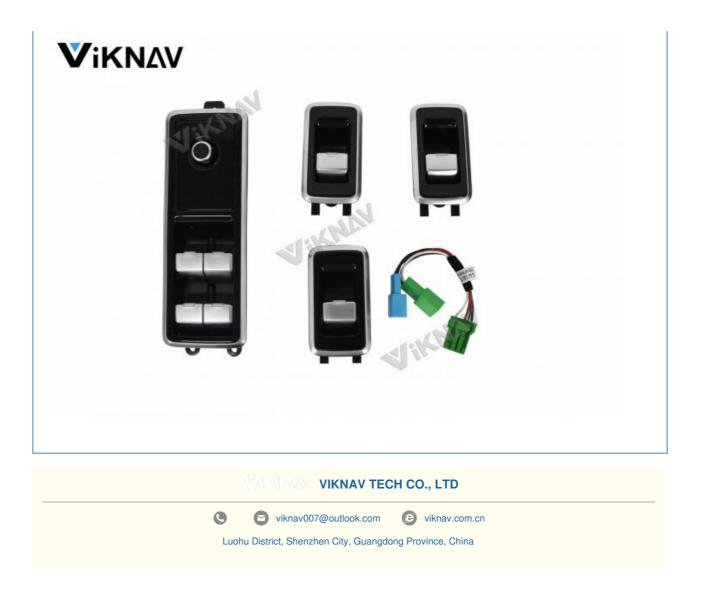

Product Description ROVCE Electric Window Switch Lifting Control Liquid Crystal Button This product is suitable for Land Rover Range Rover Vogue L405 and Range Rover Sport L494 from 2013-2017.and for Discovery 5 LR5 2017 2018. Specification: 1.Item Type: LCD Button Window Lift Switch 2.Color: Black+Silver 3.Material: ABS Features:

- 1.100% brand new, never been used.
- 2.Easy to install and durable in use.
- 3.Great quality and great fit.4.Correct connector without cutting or splicing.
- 5.Strict quality control standards to build and test. Product features:

- 1. Upgrading the original car, selecting thickened and durable materials that do not break, and the original car color 2. Electroplating process, 1:1 original car data, finely crafted
- Upgrade and improvement, selected materials, quality assurance
  The buttons can be separated and replaced separately