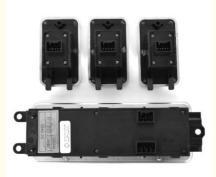

Product Description ROVCE Electric Window Switch Lifting Control Liquid Crystal Button This product is suitable for Land Rover Range Rover Vogue L405 and Range Rover Sport L494 from 2013-2017.and for Discovery 5 LR5 2017 2018. Specification: 1.Item Type: LCD Button Window Lift Switch 2.Color: Black+Silver 3.Material: ABS Features:

- 1. Upgrading the original car, selecting thickened and durable materials that do not break, and the original car color 2. Electroplating process, 1:1 original car data, finely crafted
- Upgrade and improvement, selected materials, quality assurance
  The buttons can be separated and replaced separately