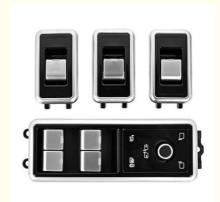

## Window Lifter Control Switch Button LCD Panel Car Window Lift Switch Kit for Range Rover L494 Vogue Sport L405 Discovery

Product Description ROVCE Electric Window Switch Lifting Control Liquid Crystal Button This product is suitable for Land Rover Range Rover Vogue L405 and Range Rover Sport L494 from 2013-2017.and for Discovery 5 LR5 2017 2018. Specification: 1.Item Type: LCD Button Window Lift Switch 2.Color: Black+Silver 3.Material: ABS Features: