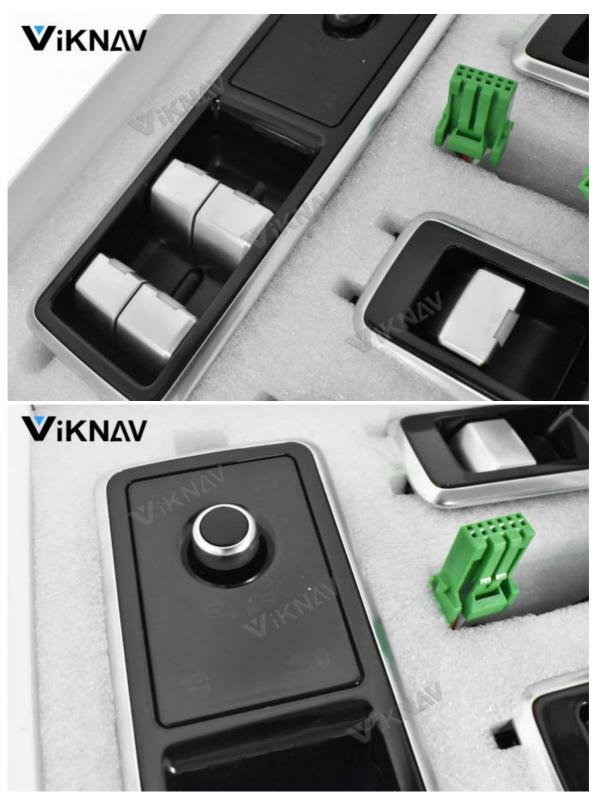

Product Description ROVCE Electric Window Switch Lifting Control Liquid Crystal Button This product is suitable for Land Rover Range Rover Vogue L405 and Range Rover Sport L494 from 2013-2017.and for Discovery 5 LR5 2017 2018. Specification: 1.Item Type: LCD Button Window Lift Switch 2.Color: Black+Silver 3.Material: ABS Features:

- 1.100% brand new, never been used.
- 2.Easy to install and durable in use.
- 3.Great quality and great fit.4.Correct connector without cutting or splicing.
- 5.Strict quality control standards to build and test. Product features:

- 1. Upgrading the original car, selecting thickened and durable materials that do not break, and the original car color 2. Electroplating process, 1:1 original car data, finely crafted
- Upgrade and improvement, selected materials, quality assurance
  The buttons can be separated and replaced separately