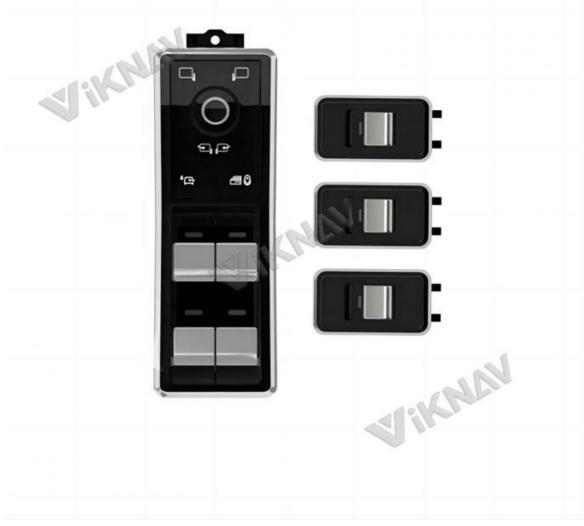

## Window Lifter Control Switch Button LCD Panel Car Window Lift Switch Kit for Range Rover L494 Vogue Sport L405 Discovery

Product Description ROVCE Electric Window Switch Lifting Control Liquid Crystal Button This product is suitable for Land Rover Range Rover Vogue L405 and Range Rover Sport L494 from 2013-2017.and for Discovery 5 LR5 2017 2018. Specification: 1.Item Type: LCD Button Window Lift Switch 2.Color: Black+Silver 3.Material: ABS Features: