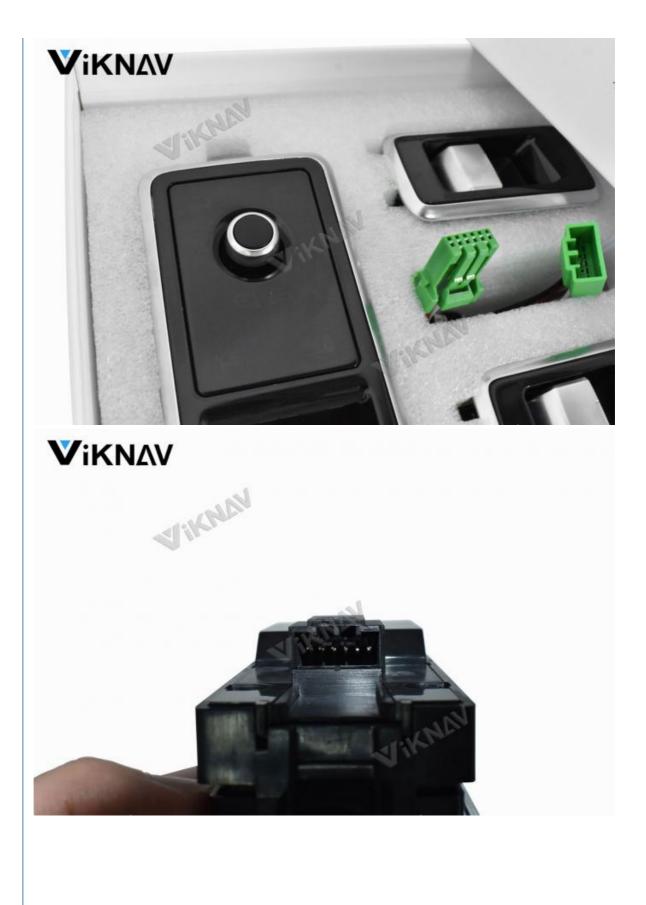

Product Description ROVCE Electric Window Switch Lifting Control Liquid Crystal Button This product is suitable for Land Rover Range Rover Vogue L405 and Range Rover Sport L494 from 2013-2017.and for Discovery 5 LR5 2017 2018. Specification: 1.Item Type: LCD Button Window Lift Switch 2.Color: Black+Silver 3.Material: ABS Features:

- 1.100% brand new, never been used.
- 2.Easy to install and durable in use.
- 3.Great quality and great fit.4.Correct connector without cutting or splicing.
- 5.Strict quality control standards to build and test. Product features:

- 1. Upgrading the original car, selecting thickened and durable materials that do not break, and the original car color 2. Electroplating process, 1:1 original car data, finely crafted
- Upgrade and improvement, selected materials, quality assurance
  The buttons can be separated and replaced separately