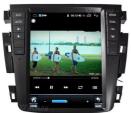

[Carplay & Android Auto] Support wireless carplay and wireless android auto. Support mobile phone Bluetooth music, and mobile phone hot spot connection network.

[Powerful & multiple functions] : Full touch screen android head unit Support car DVR/ external TV/ TPMS/ reverse camera/ OBD/ voice input, recording/ steering wheel control/wifi/ GPS navigation/ Play Store App/ satellite signal receiving module/ air conditioning ect.