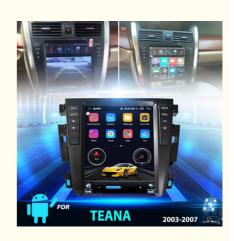

## For Nissan Teana 2003-2007 Android Multimedia Player Head unit

#### **Main Feature**

[Compatibility] For Nissan teana 2003 2004 2005 2006 2007 Android Multimedia Player Head unit

[HD Touch Screen] Tesla style screen has a 10.4 inch high-definition touch screen with a resolution of 1920\*1200, an 8 core, 128GB large memory.

### **Product Specification**

Car Model: For Nissan Teana • Year: 2003-2007 Android 13 • System: 8 Core • Chipset: 128GB • Rom: • Screen Size: 10.4 Inch • Ram: 8GB 1920\*1200 Screen Resolution: • Is Touch Screen: YES • USB Port: YES Radio Tuner: AM/FM • OSD Language: Multi-language • Function 1: Support Wireless Android Auto Support Carplay • Function 2: **GPS** Navigation • Function 3: