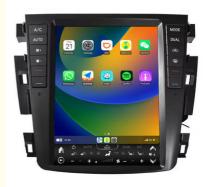

#### **Main Feature**

[Compatibility] For Nissan teana 2003 2004 2005 2006 2007 Android Multimedia Player Head unit

[HD Touch Screen] Tesla style screen has a 10.4 inch high-definition touch screen with a resolution of 1920\*1200, an 8 core, 128GB large memory.

[Carplay & Android Auto] Support wireless carplay and wireless android auto. Support mobile phone Bluetooth music, and mobile phone hot spot connection network.

[Powerful & multiple functions] : Full touch screen android head unit Support car DVR/ external TV/ TPMS/ reverse camera/ OBD/ voice input, recording/ steering wheel control/wifi/ GPS navigation/ Play Store App/ satellite signal receiving module/ air conditioning ect.