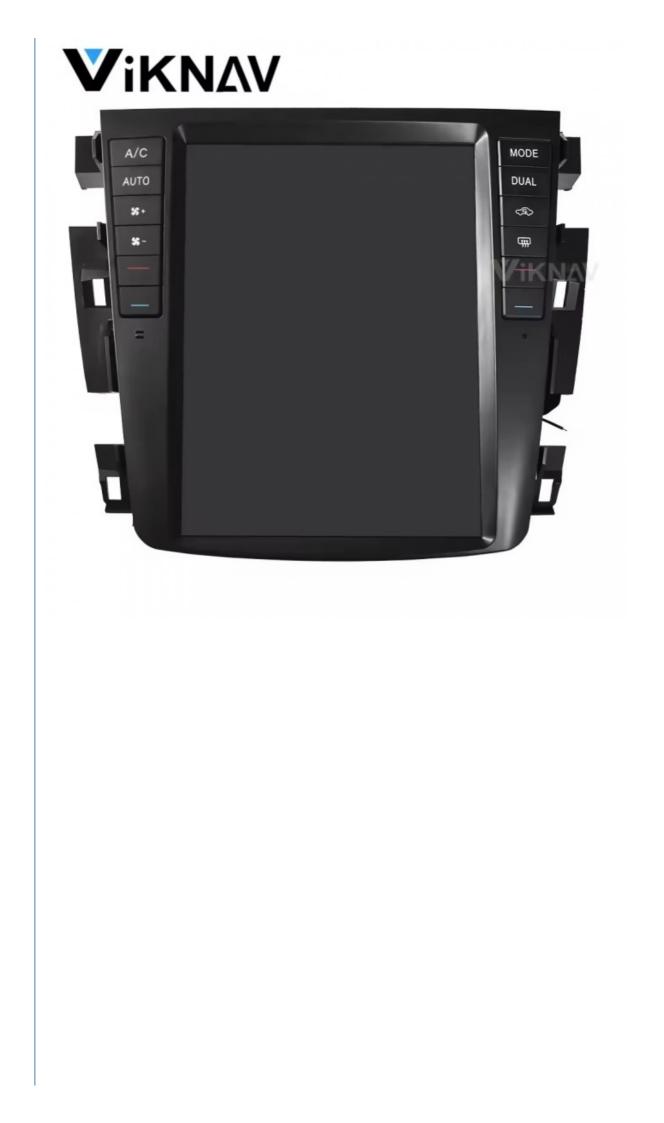

### **Product Specification**

Car Model: For Nissan Teana • Year: 2003-2007 Android 13 • System: 8 Core • Chipset: 128GB • Rom: • Screen Size: 10.4 Inch • Ram: 8GB 1920\*1200 Screen Resolution: • Is Touch Screen: YES • USB Port: YES Radio Tuner: AM/FM • OSD Language: Multi-language • Function 1: Support Wireless Android Auto Support Carplay • Function 2: **GPS** Navigation • Function 3:

## For Nissan Teana 2003-2007 Android Multimedia Player Head unit

#### **Main Feature**

[Compatibility] For Nissan teana 2003 2004 2005 2006 2007 Android Multimedia Player Head unit

[HD Touch Screen] Tesla style screen has a 10.4 inch high-definition touch screen with a resolution of 1920\*1200, an 8 core, 128GB large memory.