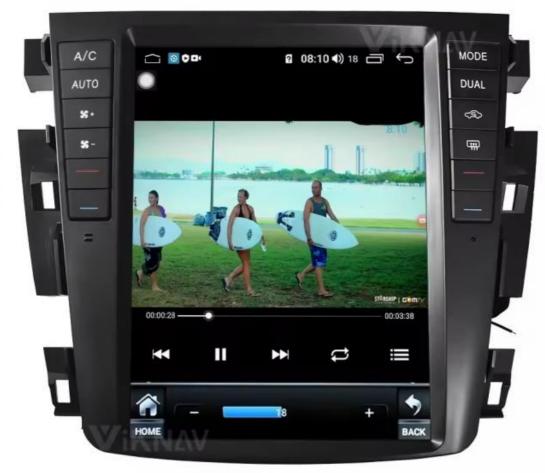

[Carplay & Android Auto] Support wireless carplay and wireless android auto. Support mobile phone Bluetooth music, and mobile phone hot spot connection network.

[Powerful & multiple functions] : Full touch screen android head unit Support car DVR/ external TV/ TPMS/ reverse camera/ OBD/ voice input, recording/ steering wheel control/wifi/ GPS navigation/ Play Store App/ satellite signal receiving module/ air conditioning ect.