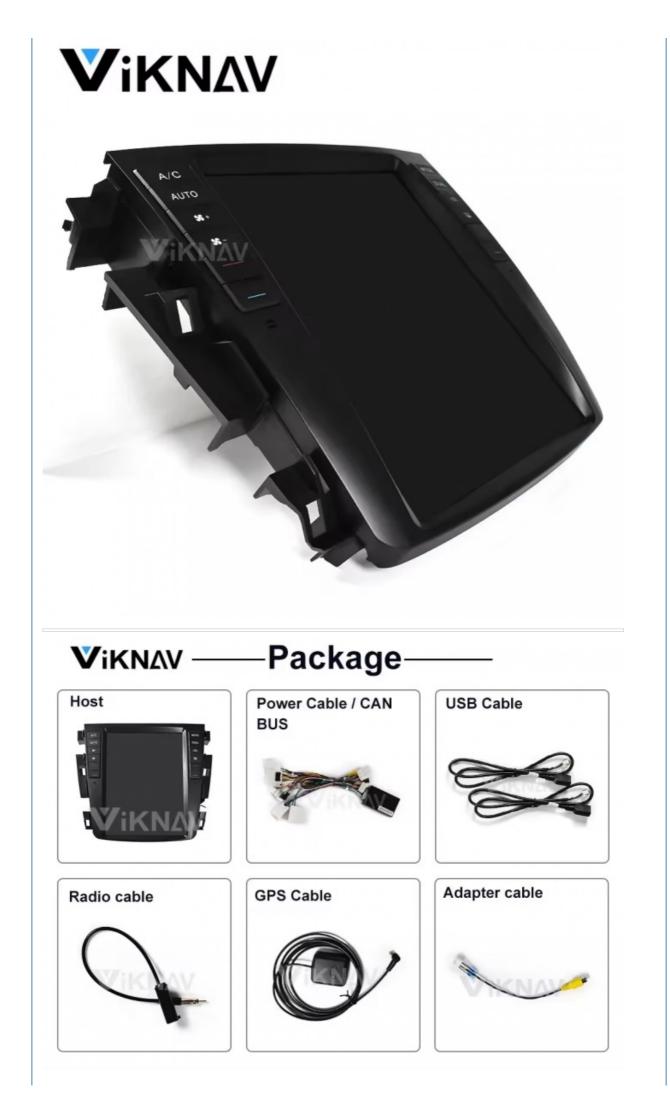

h a resolution of 1920\*1200, an 8 core, 128GB large memory.

[Android System] Qualcomm Octa-Core Processor Snapdragon 665 Model For Nissan teana Head Unit, RAM 8GB + ROM 128GB, Using LPDDR4 Memory.

[4G LTE Network] Support 4G With SIM card slot, can directly insert the SIM card to provide the network. Also can connect to hot network of your mobile phone.

[Carplay & Android Auto] Support wireless carplay and wireless android auto. Support mobile phone Bluetooth music, and mobile phone hot spot connection network.

[Powerful & multiple functions] : Full touch screen android head unit Support car DVR/ external TV/ TPMS/ reverse camera/ OBD/ voice input, recording/ steering wheel control/wifi/ GPS navigation/ Play Store App/ satellite signal receiving module/ air conditioning ect.