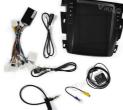

### **Product Specification**

Car Model: For Nissan Teana • Year: 2003-2007 Android 13 • System: 8 Core • Chipset: 128GB • Rom: • Screen Size: 10.4 Inch • Ram: 8GB 1920\*1200 Screen Resolution: • Is Touch Screen: YES • USB Port: YES Radio Tuner: AM/FM • OSD Language: Multi-language • Function 1: Support Wireless Android Auto Support Carplay • Function 2: **GPS** Navigation • Function 3:

#### **Main Feature**

[Compatibility] For Nissan teana 2003 2004 2005 2006 2007 Android Multimedia Player Head unit

[HD Touch Screen] Tesla style screen has a 10.4 inch high-definition touch screen with a resolution of 1920\*1200, an 8 core, 128GB large memory.

[Android System] Qualcomm Octa-Core Processor Snapdragon 665 Model For Nissan teana Head Unit, RAM 8GB + ROM 128GB, Using LPDDR4 Memory.

[4G LTE Network] Support 4G With SIM card slot, can directly insert the SIM card to provide the network. Also can connect to hot network of your mobile phone.