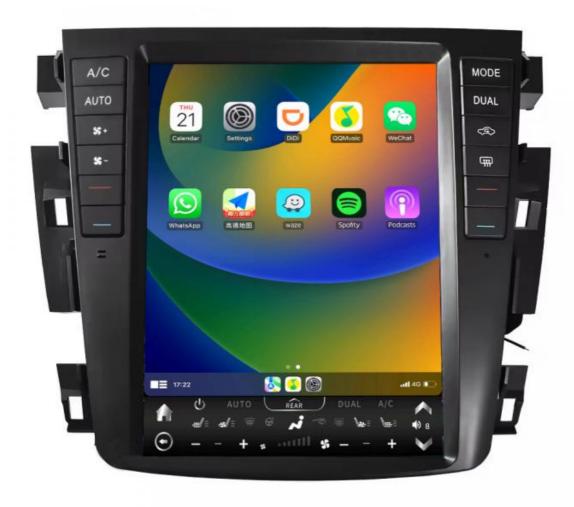

## For Nissan Teana 2003-2007 Android Multimedia Player Head unit

#### **Main Feature**

[Compatibility] For Nissan teana 2003 2004 2005 2006 2007 Android Multimedia Player Head unit

[HD Touch Screen] Tesla style screen has a 10.4 inch high-definition touch screen with a resolution of 1920\*1200, an 8 core, 128GB large memory.

[Carplay & Android Auto] Support wireless carplay and wireless android auto. Support mobile phone Bluetooth music, and mobile phone hot spot connection network.

[Powerful & multiple functions] : Full touch screen android head unit Support car DVR/ external TV/ TPMS/ reverse camera/ OBD/ voice input, recording/ steering wheel control/wifi/ GPS navigation/ Play Store App/ satellite signal receiving module/ air conditioning ect.