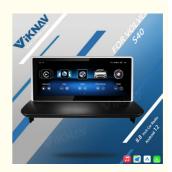

## **Product Specification**

• Car Model: For Volvo S40 C30 XC90

2004-2013 System: Android 12 Chipset: 8 Core 128GB • Rom: Screen Size: 8.8 Inch Ram: 8GB Screen Resolution: 1280\*800 Is Touch Screen: USB Port: YES Radio Tuner: AM/FM OSD Language: Multi-language

• Function 1: Support Wireless Android Auto

• Function 2: Support Carplay • Function 3: **GPS Navigation** 

- [Compatibility] For Volvo S40 C30 XC90 2004 2005 2006 2007 2008 2009 2010 2011 2012 2013 Android Multimedia Player Head unit
- [HD Touch Screen] Tesla style screen has a 8.8 inch high-definition touch screen with a resolution of 1280\*800, an 8 core,
- 64GB large memory.