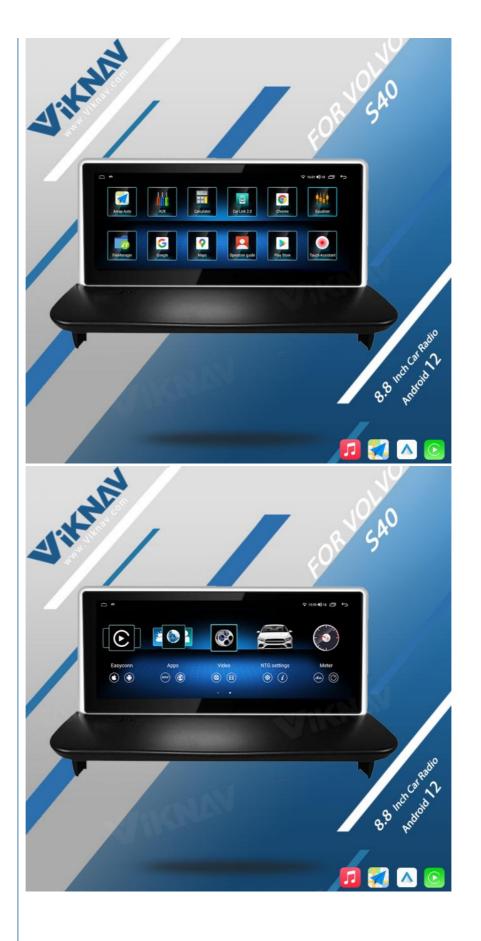

  [ Android System] 8 core, CPU 7862. Model For Volvo S40 C30 XC90 Head Unit, RAM 4GB + ROM 64GB, Using LPDDR4 Memory.
- [4G LTE Network] Support 4G With SIM card slot, can directly insert the SIM card to provide the network. Also can connect to hot network of your mobile phone.
- [Carplay & Android Auto] Support wireless carplay and wireless android auto. Support mobile phone Bluetooth music, and mobile phone hot spot connection network.
- [Powerful & multiple functions]: Full touch screen android head unit Support car DVR/ external TV/ TPMS/ reverse camera/ OBD/ voice input, recording/ steering wheel control/wifi/ GPS navigation/ Play Store App/ satellite signal receiving module/ air conditioning ect.