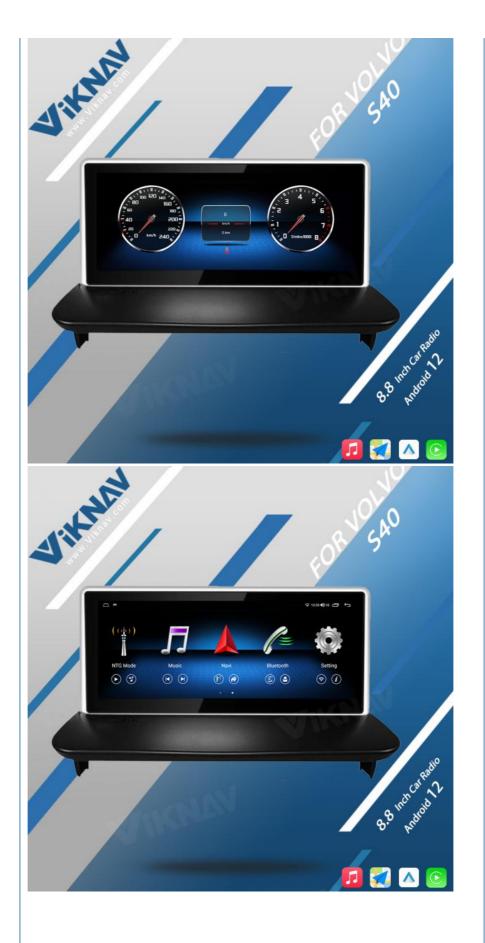

## **Product Specification**

• Car Model: For Volvo S40 C30 XC90

2004-2013 System: Android 12 Chipset: 8 Core 128GB • Rom: Screen Size: 8.8 Inch Ram: 8GB Screen Resolution: 1280\*800 Is Touch Screen: USB Port: YES Radio Tuner: AM/FM OSD Language: Multi-language

• Function 1: Support Wireless Android Auto

• Function 2: Support Carplay • Function 3: **GPS Navigation** 