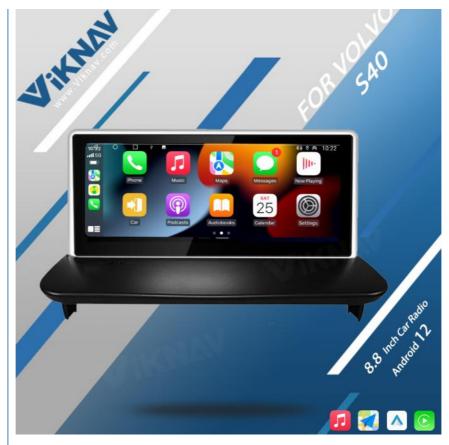

## **Product Specification**

• Car Model: For Volvo S40 C30 XC90

2004-2013 System: Android 12 Chipset: 8 Core 128GB • Rom: Screen Size: 8.8 Inch Ram: 8GB Screen Resolution: 1280\*800 Is Touch Screen: USB Port: YES Radio Tuner: AM/FM OSD Language: Multi-language

• Function 1: Support Wireless Android Auto

• Function 2: Support Carplay • Function 3: **GPS Navigation** 

## **Product Description**

If you are interested in this product, can order with this link:

https://www.viknav.com/wholesale/car-radio-for-volvo-s40-c30-xc90-2004-2013-5.html

For Volvo S40 C30 XC90 2004-2013 Android Multimedia Player Head unit

- [Compatibility] For Volvo S40 C30 XC90 2004 2005 2006 2007 2008 2009 2010 2011 2012 2013 Android Multimedia Player Head unit
- [HD Touch Screen] Tesla style screen has a 8.8 inch high-definition touch screen with a resolution of 1280\*800, an 8 core,
- 64GB large memory.