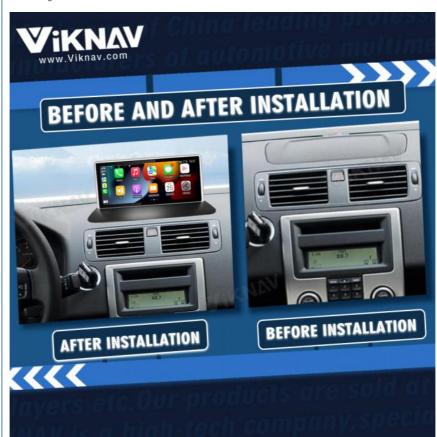

## **Product Description**

If you are interested in this product, can order with this link:

https://www.viknav.com/wholesale/car-radio-for-volvo-s40-c30-xc90-2004-2013-5.html

For Volvo S40 C30 XC90 2004-2013 Android Multimedia Player Head unit

- [Compatibility] For Volvo S40 C30 XC90 2004 2005 2006 2007 2008 2009 2010 2011 2012 2013 Android Multimedia Player Head unit
- [HD Touch Screen] Tesla style screen has a 8.8 inch high-definition touch screen with a resolution of 1280\*800, an 8 core,
- 64GB large memory.