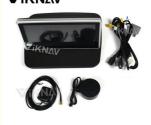

XC90 2004-2013 Autoradio Stereo

### Basic Information

Our Product Introduction

₫

more products please visit us on viknav.com.cn

• Place of Origin: Guang Dong, China

• Brand Name: Viknav Certification: CE

For Volvo S40 C30 XC90 2004-2013 Model Number:

 Minimum Order Quantity: 1 • Price: \$540 CARTON Packaging Details: Delivery Time: 7 days

• Payment Terms: L/C, D/A, D/P, T/T

Supply Ability: 100



## **Product Specification**

• Car Model: For Volvo S40 C30 XC90

2004-2013 System: Android 12 Chipset: 8 Core 128GB • Rom: Screen Size: 8.8 Inch Ram: 8GB Screen Resolution: 1280\*800 Is Touch Screen: USB Port: YES Radio Tuner: AM/FM OSD Language: Multi-language

• Function 1: Support Wireless Android Auto

• Function 2: Support Carplay • Function 3: **GPS Navigation** 

## **V**iKNAV



#### More Images











## **Product Description**

If you are interested in this product, can order with this link:

https://www.viknav.com/wholesale/car-radio-for-volvo-s40-c30-xc90-2004-2013-5.html

For Volvo S40 C30 XC90 2004-2013 Android Multimedia Player Head unit



- [Compatibility] For Volvo S40 C30 XC90 2004 2005 2006 2007 2008 2009 2010 2011 2012 2013 Android Multimedia Player Head unit
- [HD Touch Screen] Tesla style screen has a 8.8 inch high-definition touch screen with a resolution of 1280\*800, an 8 core,
- 64GB large memory.

  [ Android System] 8 core, CPU 7862. Model For Volvo S40 C30 XC90 Head Unit, RAM 4GB + ROM 64GB, Using LPDDR4 Memory.
- [4G LTE Network] Support 4G With SIM card slot, can directly insert the SIM card to provide the network. Also can connect to