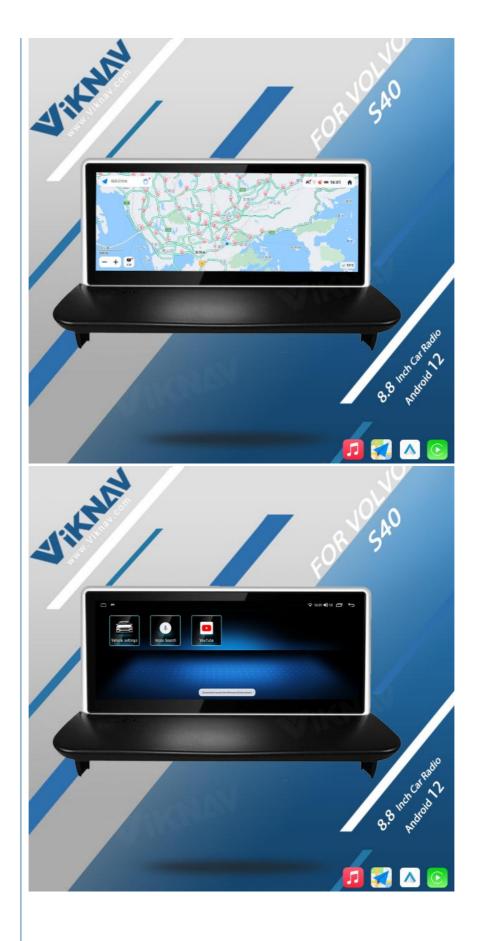

## **Product Specification**

• Car Model: For Volvo S40 C30 XC90

2004-2013 System: Android 12 Chipset: 8 Core 128GB • Rom: Screen Size: 8.8 Inch Ram: 8GB Screen Resolution: 1280\*800 Is Touch Screen: USB Port: YES Radio Tuner: AM/FM OSD Language: Multi-language

• Function 1: Support Wireless Android Auto

• Function 2: Support Carplay • Function 3: **GPS Navigation** 