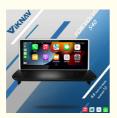

• Function 1: Support Wireless Android Auto

• Function 2: Support Carplay • Function 3: **GPS Navigation** 

  [ Android System] 8 core, CPU 7862. Model For Volvo S40 C30 XC90 Head Unit, RAM 4GB + ROM 64GB, Using LPDDR4 Memory.
- [4G LTE Network] Support 4G With SIM card slot, can directly insert the SIM card to provide the network. Also can connect to hot network of your mobile phone.
- [Carplay & Android Auto] Support wireless carplay and wireless android auto. Support mobile phone Bluetooth music, and mobile phone hot spot connection network.
- [Powerful & multiple functions]: Full touch screen android head unit Support car DVR/ external TV/ TPMS/ reverse camera/ OBD/ voice input, recording/ steering wheel control/wifi/ GPS navigation/ Play Store App/ satellite signal receiving module/ air conditioning ect.