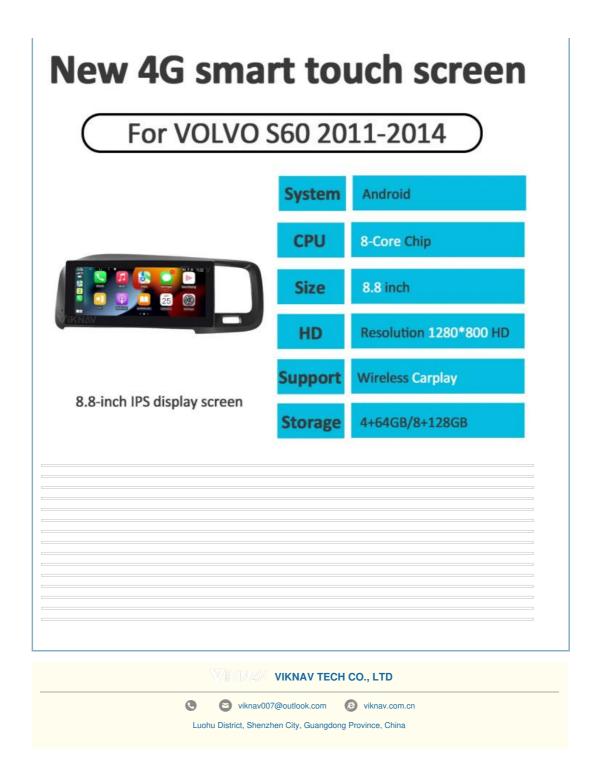

### **Product Specification**

• Car Model: For Volvo S60 • Year: 2011-2014 • System: Android 12 Chipset: 8 Core 128GB • Rom: • Screen Size: 8.8 Inch 8GB • Ram: 1280\*800 Screen Resolution: YES • Is Touch Screen: • USB Port: YES • Radio Tuner: AM/FM • OSD Language: Multi-language • Function 1: Support Wireless Android Auto • Function 2: Support Carplay • Function 3: **GPS** Navigation

#### Main Feature

[Compatibility] For Volvo S60 2011 2012 2013 2014 Android Multimedia Player Head unit

[HD Touch Screen] Tesla style screen has a 8.8 inch high-definition touch screen with a resolution of 1280\*800, an 8 core, 128GB large memory. [ Android System] Qualcomm Octa-Core Processor Snapdragon 665 Model For Volvo S60 Head Unit, RAM 8GB + ROM

[ Android System] Qualcomm Octa-Core Processor Snapdragon 665 Model For Volvo S60 Head Unit, RAM 8GB + ROM 128GB, Using LPDDR4 Memory.

[4G LTE Network] Support 4G With SIM card slot, can directly insert the SIM card to provide the network. Also can connect to hot network of your mobile phone.