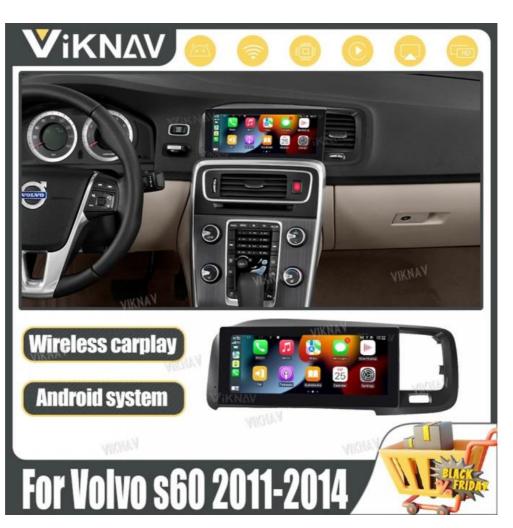

# 2011-2014 Volvo S60 Touch Screen Car Stereo Radio Tesla Style Android **Multimedia Player**

## **Product Description**

If you are interested in this product , can order with this link:

https://www.viknav.com/wholesale/car-radio-for-volvo-s60-2011-2014-12.html

For Volvo S60 2011 2012 2013 2014 Android Multimedia Player Head unit