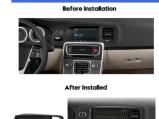

#### Main Feature

[Compatibility] For Volvo S60 2011 2012 2013 2014 Android Multimedia Player Head unit

[HD Touch Screen] Tesla style screen has a 8.8 inch high-definition touch screen with a resolution of 1280\*800, an 8 core, 128GB large memory. [ Android System] Qualcomm Octa-Core Processor Snapdragon 665 Model For Volvo S60 Head Unit, RAM 8GB + ROM

[ Android System] Qualcomm Octa-Core Processor Snapdragon 665 Model For Volvo S60 Head Unit, RAM 8GB + ROM 128GB, Using LPDDR4 Memory.

[4G LTE Network] Support 4G With SIM card slot, can directly insert the SIM card to provide the network. Also can connect to hot network of your mobile phone.

[Carplay & Android Auto] Support wireless carplay and wireless android auto. Support mobile phone Bluetooth music, and mobile phone hot spot connection network.

[Powerful & multiple functions] : Full touch screen android head unit Support car DVR/ external TV/ TPMS/ reverse camera/ OBD/ voice input, recording/ steering wheel control/wifi/ GPS navigation/ Play Store App/ satellite signal receiving module/ air conditioning ect.