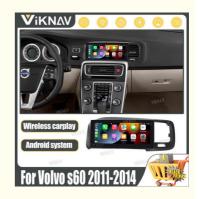

# 2011-2014 Volvo S60 Touch Screen Car Stereo Radio Tesla Style Android **Multimedia Player**

## **Basic Information**

- Place of Origin:
- Brand Name:
- Certification:
- Model Number:
- Minimum Order Quantity: 1
- Price:
- Packaging Details:
- Delivery Time:
- Payment Terms:
- Supply Ability:
- For Volvo S60 2011-2014
- \$540 CARTON

Viknav

CE

Guang Dong, China

- 7 days
  - L/C, D/A, D/P, T/T 100



### **Product Specification**

• Car Model: For Volvo S60 • Year: 2011-2014 • System: Android 12 Chipset: 8 Core 128GB • Rom: • Screen Size: 8.8 Inch 8GB • Ram: 1280\*800 Screen Resolution: YES • Is Touch Screen: • USB Port: YES • Radio Tuner: AM/FM • OSD Language: Multi-language • Function 1: Support Wireless Android Auto • Function 2: Support Carplay • Function 3: **GPS** Navigation



on Before And After Installation

More Images



## **Product Description**

If you are interested in this product , can order with this link:

https://www.viknav.com/wholesale/car-radio-for-volvo-s60-2011-2014-12.html

For Volvo S60 2011 2012 2013 2014 Android Multimedia Player Head unit



#### Main Feature

[Compatibility] For Volvo S60 2011 2012 2013 2014 Android Multimedia Player Head unit

[HD Touc