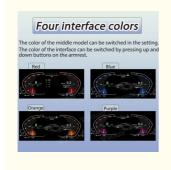

#### **Customizable User Interface**

Offers four driving theme styles (Digital, Classic, Aviation, Sport) with personalized settings for color and display content, enhancing the driving experience.