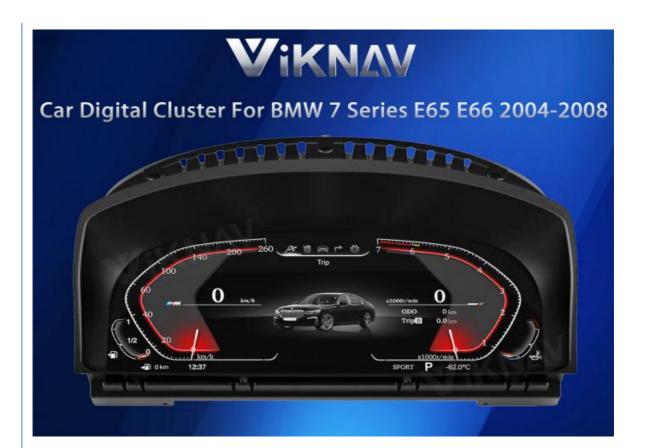

# VIKNAV 12.3" Digital Instrument Cluster for BMW 7 Series E65/E66 2004-2008

# **Comprehensive Vehicle Monitoring**

Displays critical metrics such as speed, RPM, fuel consumption, and various vehicle statuses, while maintaining compatibility with original vehicle functions and ensuring easy plug-and-play installation.

# **WiKNAV**

Car Digital Cluster For BMW 7 Series E65 E66 2004-2008

**Before Installation** 

After Installation