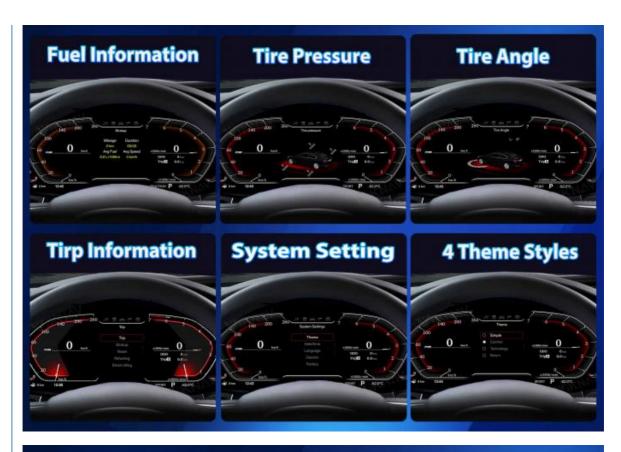

#### **Customizable User Interface**

Offers four driving theme styles (Digital, Classic, Aviation, Sport) with personalized settings for color and display content, enhancing the driving experience.

# **Comprehensive Vehicle Monitoring**

Displays critical metrics such as speed, RPM, fuel consumption, and various vehicle statuses, while maintaining compatibility with original vehicle functions and ensuring easy plug-and-play installation.

## More Specifications:

| Multi-Language Support                | Available in several languages, including English, Chinese, Russian, and more                                               |
|---------------------------------------|-----------------------------------------------------------------------------------------------------------------------------|
| Easy Plug-and-Play<br>Installation    | Quick installation with a start-up time of under 2 seconds                                                                  |
| Original Vehicle<br>Compatibility     | Supports original functions such as adaptive cruise control, lane-keeping, and tire pressure monitoring                     |
| Warning Notifications                 | Alerts drivers about vehicle mileage, remaining fuel, and system malfunctions for timely intervention                       |
| Multi-Function Data<br>Display        | Presents a variety of metrics, including transmission temperature, oil temperature, and ambient conditions                  |
| Fuel Consumption<br>Tracking          | Shows real-time fuel consumption data to promote efficient driving habits                                                   |
| Real-Time Speed and RPM<br>Monitoring | Displays current vehicle speed and engine RPM for effective performance management                                          |
| Customizable UI Themes                | Provides four driving styles (Digital, Classic, Aviation, Sport) with options for personalized colors and display content   |
| Steering Wheel Control                | Enables intuitive operation of functions like resetting trip counters and switching displays through steering wheel buttons |
| High-Definition Digital<br>Display    | Features a 12.3-inch screen with a resolution of 1920 x 720 for clear visibility                                            |