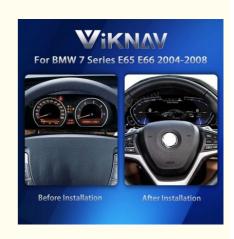

# **WiKNAV**

Car Digital Cluster For BMW 7 Series E65 E66 2004-2008

**Before Installation** 

After Installation