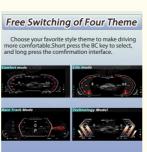

#### **Customizable User Interface**

Offers four driving theme styles (Digital, Classic, Aviation, Sport) with personalized settings for color and display content, enhancing the driving experience.