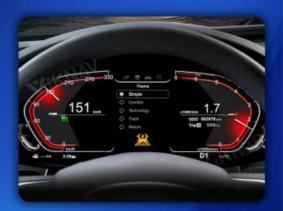

# **Advanced Intelligent Cockpit**

Features the latest Linux system (T507) with a 4-core CPU (1.5GHz), 1 GB RAM, and 4 GB ROM, along with a 12.3-inch high-definition display (1920 x 720) for seamless integration in BMW 7 Series E65/E66 models.

#### **Customizable User Interface**

Offers four driving theme styles (Digital, Classic, Aviation, Sport) with personalized settings for color and display content, enhancing the driving experience.

# **Comprehensive Vehicle Monitoring**

Displays critical metrics such as speed, RPM, fuel consumption, and various vehicle statuses, while maintaining compatibility with original vehicle functions and ensuring easy plug-and-play installation.