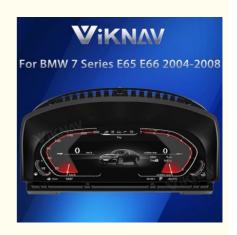

# VIKNAV 12.3" Digital Instrument Cluster for BMW 7 Series E65/E66 2004-2008

# **Product Description**

12.3 inch Linux System Vertical Screen Disgital Speedometer Cluster Instrument For BMW 7 Series E65 E66 2004-2008

Compatible with the car model as below:

For BMW 7 Series E65 E66 2004

# **Comprehensive Vehicle Monitoring**

Displays critical metrics such as speed, RPM, fuel consumption, and various vehicle statuses, while maintaining compatibility with original vehicle functions and ensuring easy plug-and-play installation.