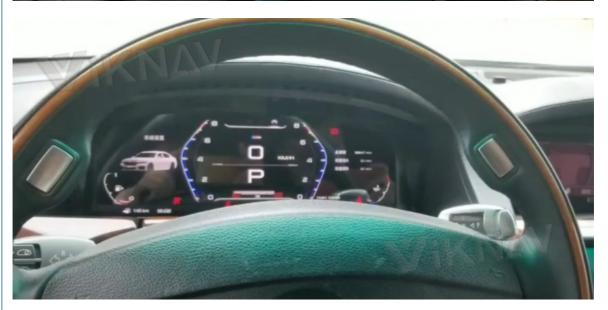

# **Product Description**

12.3 inch Linux System Vertical Screen Disgital Speedometer Cluster Instrument For BMW 7 Series E65 E66 2004-2008

Compatible with the car model as below:

For BMW 7 Series E65 E66 2004

# **Advanced Intelligent Cockpit**

Features the latest Linux system (T507) with a 4-core CPU (1.5GHz), 1 GB RAM, and 4 GB ROM, along with a 12.3-inch high-definition display (1920 x 720) for seamless integration in BMW 7 Series E65/E66 models.

#### **Intuitive Steering Wheel Control**

Allows operation of various functions through steering wheel buttons, enabling easy adjustments for trip counters, display modes, and other settings without distraction.

# **Comprehensive Vehicle Monitoring**

Displays critical metrics such as speed, RPM, fuel consumption, and various vehicle statuses, while maintaining compatibility with original vehicle functions and ensuring easy plug-and-play installation.