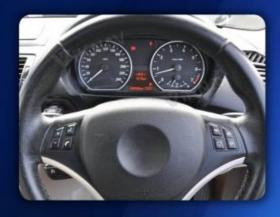

#### **Intuitive Steering Wheel Control**

Allows drivers to operate various functions via steering wheel buttons, making it easy to reset trip counters, switch displays, and access menus without distraction.