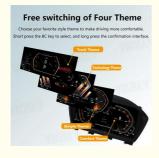

User Interface: Customizable With Four Driving Theme

Styles (Digital, Classic, Aviation, Sport) And

Personalized Settings

• Integration: Seamless Integration With The Original

Vehicle Instrumentation, Preserving All

#### **Customizable User Interface**

Offers four driving theme styles (Digital, Classic, Aviation, Sport) with personalized settings for colors and display content, enhancing user experience.