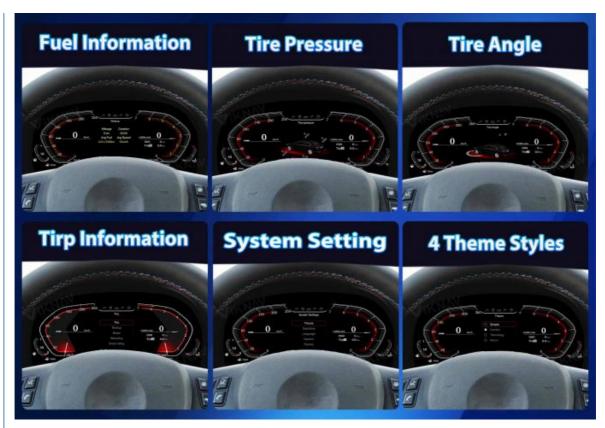

User Interface: Customizable With Four Driving Theme

Styles (Digital, Classic, Aviation, Sport) And

Personalized Settings

• Integration: Seamless Integration With The Original

Vehicle Instrumentation, Preserving All

#### **Customizable User Interface**

Offers four driving theme styles (Digital, Classic, Aviation, Sport) with personalized settings for colors and display content, enhancing user experience.

#### **Comprehensive Vehicle Monitoring**

Displays critical metrics such as speed, RPM, fuel consumption, and vehicle status alerts, while maintaining compatibility with original vehicle functions and ensuring easy plug-and-play installation.

# **More Specifications:**

| High-Definition Digital<br>Display     | Upgrades to an 11-inch screen with a resolution of 1920 x 720 for improved visibility                                                                |
|----------------------------------------|------------------------------------------------------------------------------------------------------------------------------------------------------|
| Steering Wheel Control                 | Facilitates intuitive operation of functions like resetting trip counters, switching displays, and adjusting settings through steering wheel buttons |
| Customizable UI Themes                 | Provides four driving styles (Digital, Classic, Aviation, Sport) with options for personalized colors and display content                            |
| Speed and RPM Monitoring               | Displays real-time vehicle speed and engine RPM for better performance management                                                                    |
| Real-Time Fuel<br>Consumption Tracking | Shows live fuel consumption data to aid in efficient driving                                                                                         |
| Multi-Function Data Display            | Presents various intelligent metrics, including transmission and oil temperatures, ambient conditions, and vehicle tilt                              |
| Warning Notifications                  | Alerts drivers about vehicle mileage, remaining fuel, and system malfunctions for timely action                                                      |
| Original Vehicle<br>Compatibility      | Supports original vehicle functions and data, including adaptive cruise control and lane-keeping features                                            |
| Easy Plug-and-Play<br>Installation     | Quick installation process with a start-up time of under 2 seconds                                                                                   |
| Multi-Language Support                 | Available in multiple languages to accommodate a diverse user base                                                                                   |