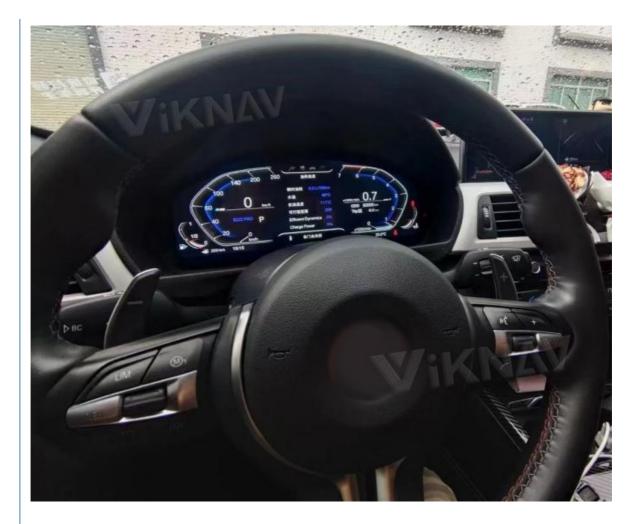

#### **Intuitive Steering Wheel Control**

Allows drivers to operate various functions via steering wheel buttons, making it easy to reset trip counters, switch displays, and access menus without distraction.

#### **Customizable User Interface**

Offers four driving theme styles (Digital, Classic, Aviation, Sport) with personalized settings for colors and display content, enhancing user experience.

#### **Comprehensive Vehicle Monitoring**

Displays critical metrics such as speed, RPM, fuel consumption, and vehicle status alerts, while maintaining compatibility with original vehicle functions and ensuring easy plug-and-play installation.