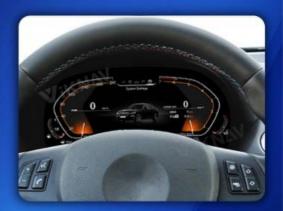

#### **Comprehensive Vehicle Monitoring**

Displays critical metrics such as speed, RPM, fuel consumption, and vehicle status alerts, while maintaining compatibility with original vehicle functions and ensuring easy plug-and-play installation.

# **More Specifications:**

| High-Definition Digital<br>Display     | Upgrades to an 11-inch screen with a resolution of 1920 x 720 for improved visibility                                                                |
|----------------------------------------|------------------------------------------------------------------------------------------------------------------------------------------------------|
| Steering Wheel Control                 | Facilitates intuitive operation of functions like resetting trip counters, switching displays, and adjusting settings through steering wheel buttons |
| Customizable UI Themes                 | Provides four driving styles (Digital, Classic, Aviation, Sport) with options for personalized colors and display content                            |
| Speed and RPM Monitoring               | Displays real-time vehicle speed and engine RPM for better performance management                                                                    |
| Real-Time Fuel<br>Consumption Tracking | Shows live fuel consumption data to aid in efficient driving                                                                                         |
| Multi-Function Data Display            | Presents various intelligent metrics, including transmission and oil temperatures, ambient conditions, and vehicle tilt                              |
| Warning Notifications                  | Alerts drivers about vehicle mileage, remaining fuel, and system malfunctions for timely action                                                      |
| Original Vehicle<br>Compatibility      | Supports original vehicle functions and data, including adaptive cruise control and lane-keeping features                                            |
| Easy Plug-and-Play<br>Installation     | Quick installation process with a start-up time of under 2 seconds                                                                                   |
| Multi-Language Support                 | Available in multiple languages to accommodate a diverse user base                                                                                   |