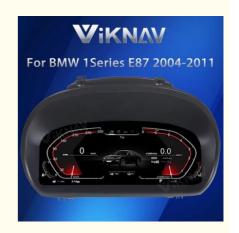

# VIKNAV 11" Digital Instrument Cluster for BMW 1 Series E87 2004-2011 Linux System

## **Product Specification**

Compatibility: For BMW 1 Series E87 2004 2005 2006

2007 2008 2009 2010 2011

Operating System: Linux
Screen Size: 12.3 Inch
Screen Resolution: 1920\*720

Memory: 1 GB RAM And 4 GB ROM

#### **Product Description**

11 inch Linux System Vertical Screen Disgital Speedometer Cluster Instrument For BMW 1 series E87 2004-2011

**Compatible With The Car Model As Below:** 

For BMW 1 series E87 2004 For BMW 1 series E87 2005 For BMW 1 series E87 2006 For BMW 1 series E87 2008 For BMW 1 series E87 2009 For BMW 1 series E87 2010 For BMW 1 series E87 2011