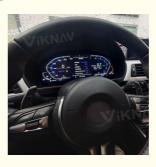

#### **Product Description**

11 inch Linux System Vertical Screen Disgital Speedometer Cluster Instrument For BMW 1 series E87 2004-2011

**Compatible With The Car Model As Below:** 

For BMW 1 series E87 2004 For BMW 1 series E87 2005 For BMW 1 series E87 2006 For BMW 1 series E87 2008 For BMW 1 series E87 2009 For BMW 1 series E87 2010 For BMW 1 series E87 2011

#### **Comprehensive Vehicle Monitoring**

Displays critical metrics such as speed, RPM, fuel consumption, and vehicle status alerts, while maintaining compatibility with original vehicle functions and ensuring easy plug-and-play installation.