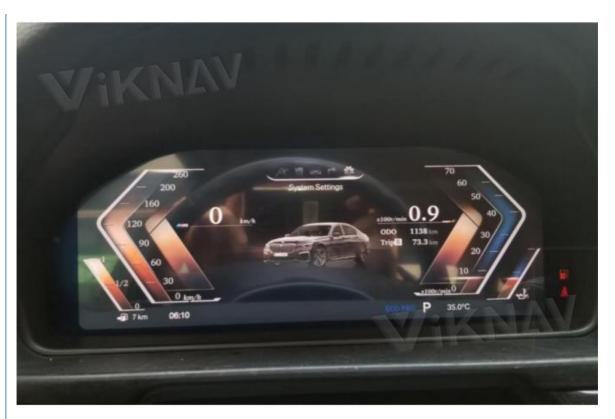

#### **Comprehensive Vehicle Monitoring**

Displays critical metrics such as speed, RPM, fuel consumption, and vehicle status alerts, while maintaining compatibility with original vehicle functions and ensuring easy plug-and-play installation.

# **More Specifications:**

| High-Definition Digital<br>Display     | Upgrades to an 11-inch screen with a resolution of 1920 x 720 for improved visibility                                                                |
|----------------------------------------|------------------------------------------------------------------------------------------------------------------------------------------------------|
| Steering Wheel Control                 | Facilitates intuitive operation of functions like resetting trip counters, switching displays, and adjusting settings through steering wheel buttons |
| Customizable UI Themes                 | Provides four driving styles (Digital, Classic, Aviation, Sport) with options for personalized colors and display content                            |
| Speed and RPM Monitoring               | Displays real-time vehicle speed and engine RPM for better performance management                                                                    |
| Real-Time Fuel<br>Consumption Tracking | Shows live fuel consumption data to aid in efficient driving                                                                                         |
| Multi-Function Data Display            | Presents various intelligent metrics, including transmission and oil temperatures, ambient conditions, and vehicle tilt                              |
| Warning Notifications                  | Alerts drivers about vehicle mileage, remaining fuel, and system malfunctions for timely action                                                      |
| Original Vehicle<br>Compatibility      | Supports original vehicle functions and data, including adaptive cruise control and lane-keeping features                                            |
| Easy Plug-and-Play<br>Installation     | Quick installation process with a start-up time of under 2 seconds                                                                                   |
| Multi-Language Support                 | Available in multiple languages to accommodate a diverse user base                                                                                   |