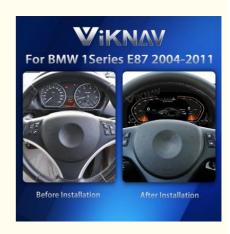

# **VIKNAV**

Car Digital Cluster For BMW 1Series E87 2004-2011

**Before Installation** 

After Installation