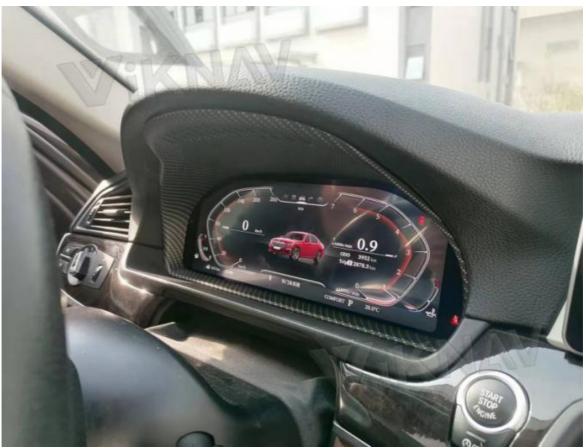

## **Product Specification**

Compatibility: For BMW 1 Series E87 2004 2005 2006

2007 2008 2009 2010 2011

Operating System: Linux
Screen Size: 12.3 Inch
Screen Resolution: 1920\*720

Memory: 1 GB RAM And 4 GB ROM

#### **Product Description**

11 inch Linux System Vertical Screen Disgital Speedometer Cluster Instrument For BMW 1 series E87 2004-2011

**Compatible With The Car Model As Below:** 

For BMW 1 series E87 2004 For BMW 1 series E87 2005 For BMW 1 series E87 2006 For BMW 1 series E87 2008 For BMW 1 series E87 2009 For BMW 1 series E87 2010 For BMW 1 series E87 2011

#### **Advanced Intelligent Cockpit**

Features the latest Linux system (T507) with a 4-core CPU (1.5GHz), 1 GB RAM, and 4 GB ROM, along with an 11-inch high-definition display (1920 x 720) for seamless integration in BMW 1 Series E87 models.