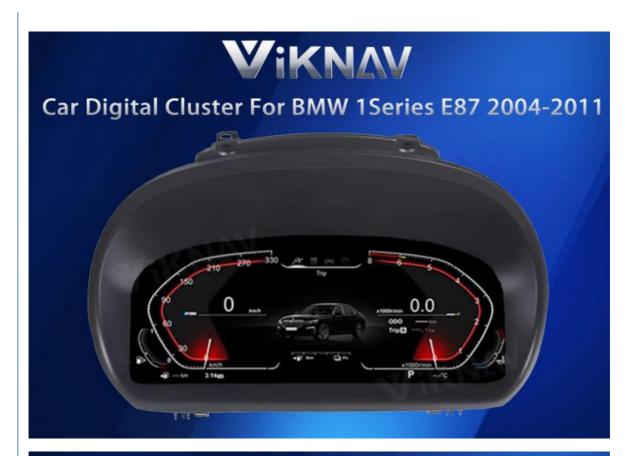

# VIKNAV 11" Digital Instrument Cluster for BMW 1 Series E87 2004-2011 Linux System

## **Product Specification**

Compatibility: For BMW 1 Series E87 2004 2005 2006

2007 2008 2009 2010 2011

Operating System: Linux
Screen Size: 12.3 Inch
Screen Resolution: 1920\*720

Memory: 1 GB RAM And 4 GB ROM

#### **Advanced Intelligent Cockpit**

Features the latest Linux system (T507) with a 4-core CPU (1.5GHz), 1 GB RAM, and 4 GB ROM, along with an 11-inch high-definition display (1920 x 720) for seamless integration in BMW 1 Series E87 models.

# **More Specifications:**

| High-Definition Digital<br>Display     | Upgrades to an 11-inch screen with a resolution of 1920 x 720 for improved visibility                                                                |
|----------------------------------------|------------------------------------------------------------------------------------------------------------------------------------------------------|
| Steering Wheel Control                 | Facilitates intuitive operation of functions like resetting trip counters, switching displays, and adjusting settings through steering wheel buttons |
| Customizable UI Themes                 | Provides four driving styles (Digital, Classic, Aviation, Sport) with options for personalized colors and display content                            |
| Speed and RPM Monitoring               | Displays real-time vehicle speed and engine RPM for better performance management                                                                    |
| Real-Time Fuel<br>Consumption Tracking | Shows live fuel consumption data to aid in efficient driving                                                                                         |
| Multi-Function Data Display            | Presents various intelligent metrics, including transmission and oil temperatures, ambient conditions, and vehicle tilt                              |
| Warning Notifications                  | Alerts drivers about vehicle mileage, remaining fuel, and system malfunctions for timely action                                                      |
| Original Vehicle<br>Compatibility      | Supports original vehicle functions and data, including adaptive cruise control and lane-keeping features                                            |
| Easy Plug-and-Play<br>Installation     | Quick installation process with a start-up time of under 2 seconds                                                                                   |
| Multi-Language Support                 | Available in multiple languages to accommodate a diverse user base                                                                                   |