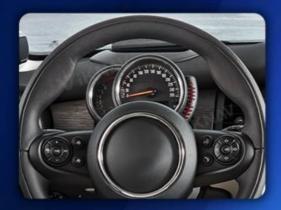

#### **Intuitive Steering Wheel Control**

Allows drivers to operate various functions easily through steering wheel controls, including resetting trip counters and switching displays, ensuring minimal distraction.