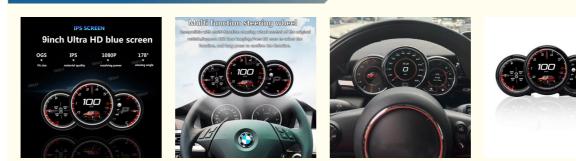

#### More Images

9 inch Linux System Vertical Screen Disgital Speedometer Cluster Instrument For BMW MINI 2014-2023

For BMW MINI 2014 For BMW MINI 2015 For BMW MINI 2016 For BMW MINI 2017 For BMW MINI 2018 For BMW MINI 2019 For BMW MINI 2020 For BMW MINI 2021 For BMW MINI 2022 For BMW MINI 2023

#### Intelligent Cockpit Solution

Features the latest Linux system (T507) with a 4-core CPU (1.5GHz), 1 GB RAM, and 4 GB ROM, upgraded to a 9-inch HD digital instrument panel (1920 x 720) for seamless integration in BMW MINI models.

#### **Customizable User Interface**

Offers four driving theme styles (Digital, Classic, Aviation, Sport) with options for personalized settings, enabling drivers to create a unique dashboard experience.