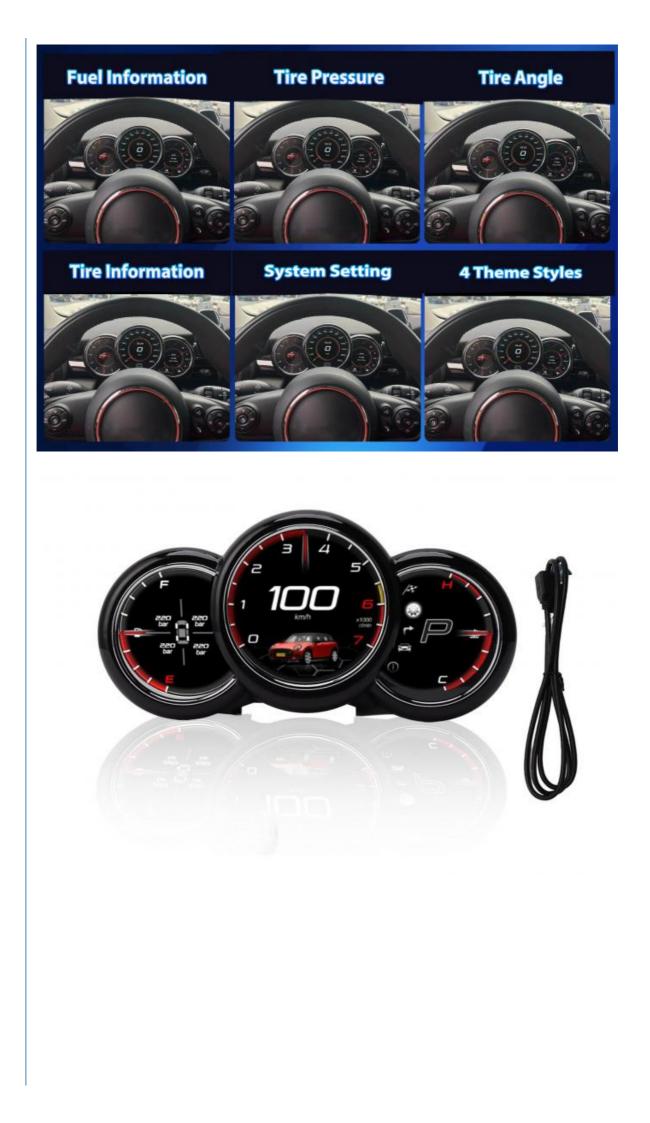

#### **Customizable User Interface**

Offers four driving theme styles (Digital, Classic, Aviation, Sport) with options for personalized settings, enabling drivers to create a unique dashboard experience.

#### **Comprehensive Vehicle Monitoring**

Displays essential metrics such as speed, RPM, and fuel consumption, along with system alerts and compatibility with original vehicle information, all while ensuring easy plug-and-play installation.

#### More Specifications:

| Intelligent Cockpit<br>Integration      | Upgrades the original mechanical instrumentation to a 9-inch high-<br>definition digital display (1920 x 720)        |
|-----------------------------------------|----------------------------------------------------------------------------------------------------------------------|
| Steering Wheel Control                  | Enables intuitive operation of various functions, including resetting trip counters and switching driving modes      |
| Customizable User Interface             | Offers four driving theme styles (Digital, Classic, Aviation, Sport) with<br>personalized color and content settings |
| Real-Time Speed and RPM<br>Display      | Shows current vehicle speed and engine RPM for improved driving performance                                          |
| Fuel Consumption<br>Monitoring          | Displays real-time fuel consumption to promote efficient driving habits                                              |
| Multi-Functions Display                 | Provides intelligent data such as transmission temperature, oil temperature, and vehicle tilt                        |
| Warning and Alert System                | Notifies drivers of vehicle mileage, remaining fuel, and system malfunctions for timely maintenance                  |
| Original Vehicle Information<br>Support | Compatible with original data and error codes, including adaptive cruise control and lane-keeping                    |
| Plug and Play Installation              | Easy installation with a quick start time of under 2 seconds, requiring no remote matching                           |
| Multi-Language Support                  | Available in multiple languages for enhanced accessibility                                                           |