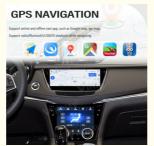

[Carplay & Android Auto] Support wireless carplay and wireless android auto. Support mobile phone Bluetooth music, and mobile phone hot spot connection network.

[Powerful & multiple functions] : Full touch screen android head unit Support car DVR/ external TV/ TPMS/ reverse camera/ OBD/ voice input, recording/ steering wheel control/wifi/ GPS navigation/ Play Store App/ satellite signal receiving module/ air conditioning ect.