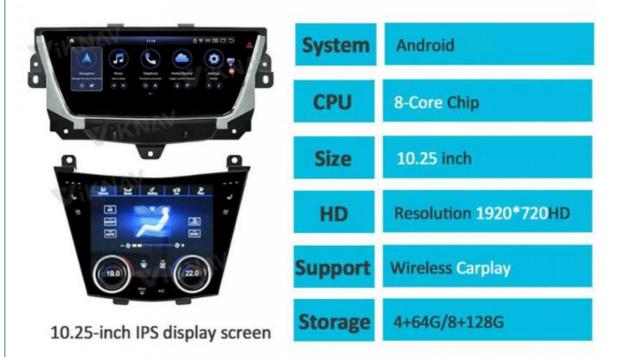

#### **Product Specification**

Car Model: For Cadillac XT5 XT6 • Year: 2016-2023 • System: Android 13 8 Core • Chipset: • Rom: 128GB • Screen Size: 10.25 Inch 8GB • Ram: 1920\*720 Screen Resolution: • Is Touch Screen: YES • USB Port: YES Radio Tuner: AM/FM • OSD Language: Multi-language • Function 1: Support Wireless Android Auto • Function 2: Support Carplay • Function 3: **GPS** Navigation

#### Main Feature

[Compatibility] For Cadillac XT5 XT6 2016 2017 2018 2019 2020 2021 2022 2023 Android Multimedia Player Head unit [HD Touch S creen] Tesla style screen has a 10.25 inch high-definition touch screen with a resolution of 1920\*720, an 8 core, 128GB large memory.

[Android System] Qualcomm Octa-Core Processor Snapdragon 665 Model For Cadillac XT5 XT6 Head Unit, RAM 8GB + ROM 128GB, Using LPDDR4 Memory.

[4G LTE Network] Support 4G With SIM card slot, can directly insert the SIM card to provide the network. Also can connect to hot network of your mobile phone.