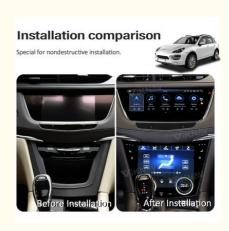

#### Main Feature

[Compatibility] For Cadillac XT5 XT6 2016 2017 2018 2019 2020 2021 2022 2023 Android Multimedia Player Head unit [HD Touch S creen] Tesla style screen has a 10.25 inch high-definition touch screen with a resolution of 1920\*720, an 8 core, 128GB large memory.