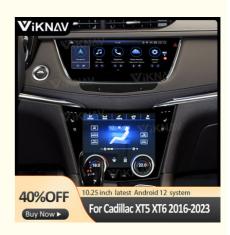

### 2016 2017-2023 XT5 XT6 Cadillac Radio Replacement Car Stereo Head Unit Carplay

Guang Dong, China

For Cadillac XT5 XT6 2016-2023

Viknav

CE

1

\$700 CARTON

7 days

#### **Product Specification**

Car Model: For Cadillac XT5 XT6 • Year: 2016-2023 • System: Android 13 8 Core • Chipset: • Rom: 128GB • Screen Size: 10.25 Inch 8GB • Ram: 1920\*720 Screen Resolution: • Is Touch Screen: YES • USB Port: YES Radio Tuner: AM/FM • OSD Language: Multi-language • Function 1: Support Wireless Android Auto • Function 2: Support Carplay • Function 3: **GPS** Navigation

## For Cadillac XT5 2016-2023