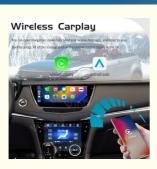

[Carplay & Android Auto] Support wireless carplay and wireless android auto. Support mobile phone Bluetooth music, and mobile phone hot spot connection network.

[Powerful & multiple functions] : Full touch screen android head unit Support car DVR/ external TV/ TPMS/ reverse camera/ OBD/ voice input, recording/ steering wheel control/wifi/ GPS navigation/ Play Store App/ satellite signal receiving module/ air conditioning ect.