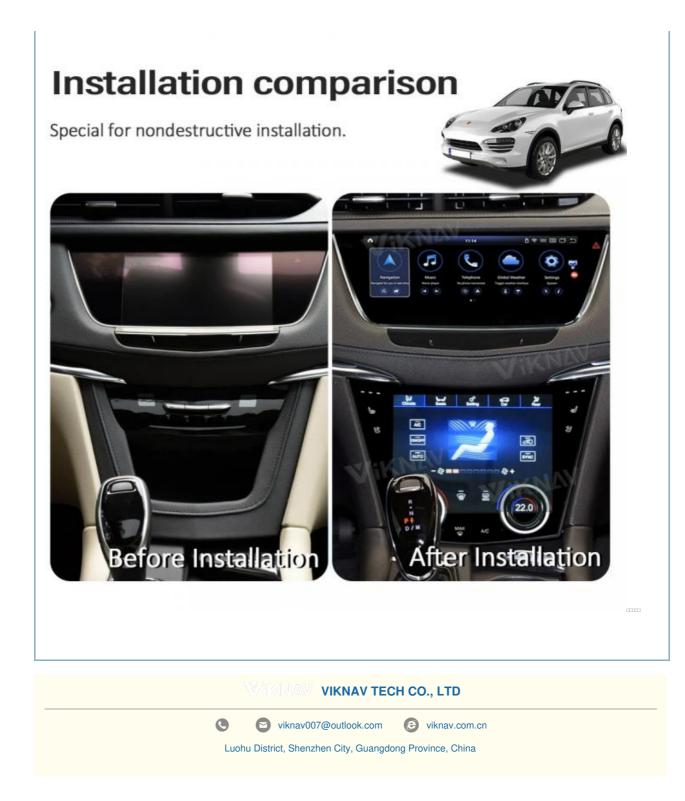

n with a resolution of 1920\*720, an 8 core, 128GB large memory.

[Android System] Qualcomm Octa-Core Processor Snapdragon 665 Model For Cadillac XT5 XT6 Head Unit, RAM 8GB + ROM 128GB, Using LPDDR4 Memory.

[4G LTE Network] Support 4G With SIM card slot, can directly insert the SIM card to provide the network. Also can connect to hot network of your mobile phone.

[Carplay & Android Auto] Support wireless carplay and wireless android auto. Support mobile phone Bluetooth music, and mobile phone hot spot connection network.

[Powerful & multiple functions] : Full touch screen android head unit Support car DVR/ external TV/ TPMS/ reverse camera/ OBD/ voice input, recording/ steering wheel control/wifi/ GPS navigation/ Play Store App/ satellite signal receiving module/ air conditioning ect.