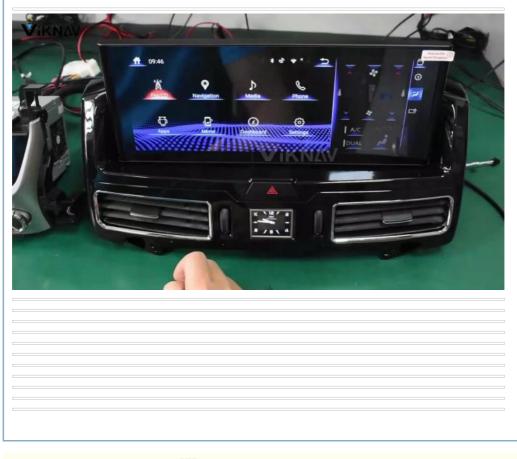

### For TOYOTA LAND CRUISER LC200 2016-2020 Android Multimedia Player

### Head unit

#### Main Feature

[Compatibility] For TOYOTA LAND CRUISER LC200 2016 2017 2018 2019 2020 Android Multimedia Player Head unit [HD Touch Screen] Tesla style screen has a 12.3 inch high-definition touch screen with a resolution of 1920\*1200, an 8 core, 128GB large memory.