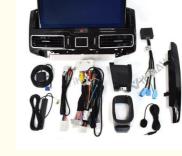

# Antiglare Auto Audio Headunit For Toyota Land Cruiser LC200 2016 -2020

For TOYOTA LAND CRUISER LC200 2016 -

for more products please visit us on viknav.com.cn

| sic | Infor | mati | ion |
|-----|-------|------|-----|
|     |       |      |     |

# **Product Description**

If you are interested in this product , can order with this link:

https://www.viknav.com/wholesale/for-toyota-land-cruiser-lc200-2016-2020-car-radio-128GB.html