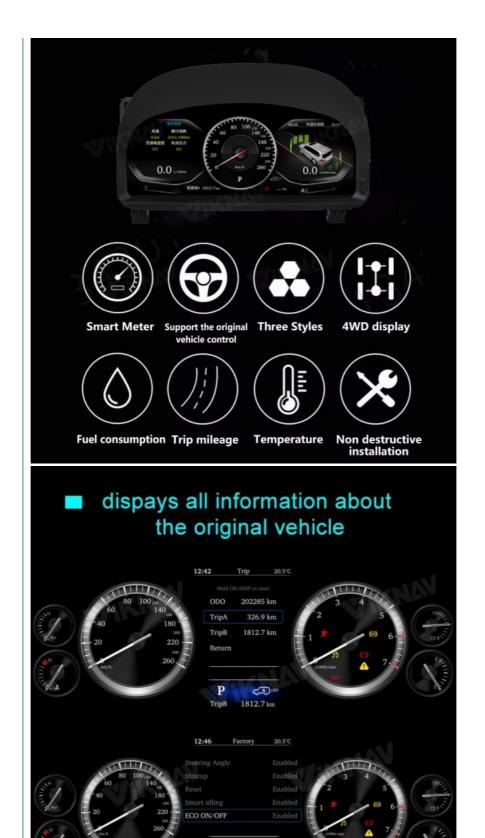

- Smart Cockpit Solution: Upgrade original car mechanical instrument to a smart cockpit
   Dule Core CPU:T507 (CPU4 core main frequency 1.5GHZ). Car-level chip, more advantages on hardware.
- 3. Linux System ((stable and can be used for many years). 4.12.3 inch HD, 1920\*720 Screen

- Working mode: With steering wheel control
   Easy Installation:Plug and play,easy installation,no need remote matching and activation.
- 8.Compatible original car information/ and Error code show: ACC adaptive cruise, lane keeping, speed limit signs, tire pressure.

- fuel consumption, gear, speed, engine error etc.

  9.Start up quickly in 2 seconds. Fast response, quick startup, The time from the ignition of the car to the start of the instrument is less than 2.0 seconds.
- to less train 2.0 seconds.

  10. Support Multi-Languages: Simplified Chinese, English, Russian, Japanese, Arabic, Spanish, German, Traditional Chinese, etc. (more languages in engineering)

## **Function introduction**

Adaptive cruise

Door and other fault codes.

Tire pressure display

Intelligent idle system.

P

₹ OFF ODO 202285 km