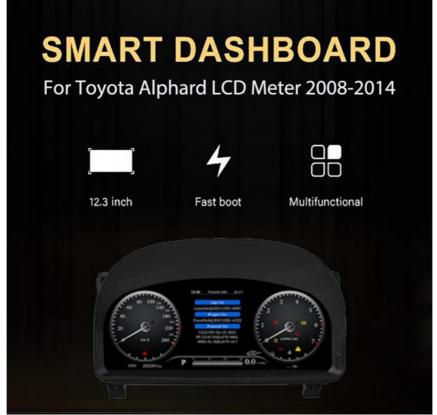

## **Product Specification**

Compatibility: Toyota Alphard
Year: 2008-2014
Category: Digital Dashboard
Speedometers: Instrument Cluster
Operating System: Linux
Screen Size: 12.3 Inch
Screen Resolution: 1920\*720

Screen Resolution: 1920\*720
 Steering Wheel Control: Support
 Power Supply: 12V DC
 Accessories: Adapt Cable
 Function 1: Oil Consumption

• Function 2: Mileage

Function 3: Temperature RemindFunction 4: Tire Pressure

## Product Description

If you are interested in this product , can order with this link: https://www.viknav.com/wholesale/car-instrument-panel%20for-toyota-alphard-lcd-meter.html

Viknav Car Instrument Panel 12.3 Inch For Toyota Alphard 2008-2014 LCD Meter Linux System Digital Speedometer Dashboard Screen