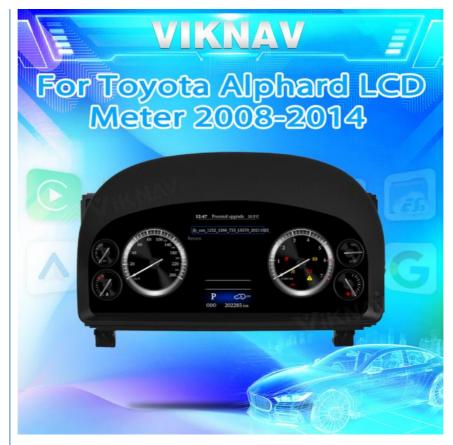

## **Product Specification**

Compatibility: Toyota Alphard
Year: 2008-2014
Category: Digital Dashboard
Speedometers: Instrument Cluster
Operating System: Linux
Screen Size: 12.3 Inch
Screen Resolution: 1920\*720

Screen Resolution: 1920\*720
 Steering Wheel Control: Support
 Power Supply: 12V DC
 Accessories: Adapt Cable
 Function 1: Oil Consumption

• Function 2: Mileage

Function 3: Temperature RemindFunction 4: Tire Pressure

## Product Description

If you are interested in this product , can order with this link: https://www.viknav.com/wholesale/car-instrument-panel%20for-toyota-alphard-lcd-meter.html

Viknav Car Instrument Panel 12.3 Inch For Toyota Alphard 2008-2014 LCD Meter Linux System Digital Speedometer Dashboard Screen