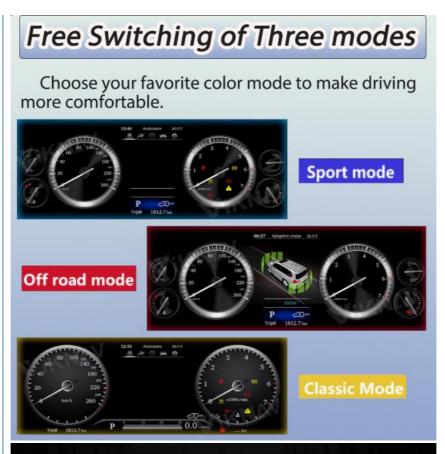

ng mode: With steering wheel control
   Easy Installation:Plug and play,easy installation,no need remote matching and activation.
- 8.Compatible original car information/ and Error code show: ACC adaptive cruise, lane keeping, speed limit signs, tire pressure.

- fuel consumption, gear, speed, engine error etc.

  9.Start up quickly in 2 seconds. Fast response, quick startup, The time from the ignition of the car to the start of the instrument is less than 2.0 seconds.
- to less train 2.0 seconds.

  10. Support Multi-Languages: Simplified Chinese, English, Russian, Japanese, Arabic, Spanish, German, Traditional Chinese, etc. (more languages in engineering)

## **Function introduction**



Adaptive cruise



Door and other fault codes.



Tire pressure display



Intelligent idle system.







P

₹ OFF ODO 202285 km



# Product details:









## $\forall \texttt{iknav} \ \textbf{viknav} \ \textbf{tech co., ltd}$

viknav007@outlook.com viknav.com.cn

Luohu District, Shenzhen City, Guangdong Province, China