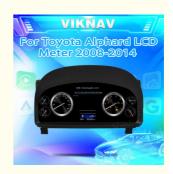

## **Product Specification**

Compatibility: Toyota Alphard
Year: 2008-2014
Category: Digital Dashboard
Speedometers: Instrument Cluster
Operating System: Linux
Screen Size: 12.3 Inch
Screen Resolution: 1920\*720

## Product Description

If you are interested in this product , can order with this link: https://www.viknav.com/wholesale/car-instrument-panel%20for-toyota-alphard-lcd-meter.html

Viknav Car Instrument Panel 12.3 Inch For Toyota Alphard 2008-2014 LCD Meter Linux System Digital Speedometer Dashboard Screen