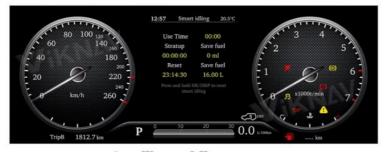

## **Function introduction**

Adaptive cruise

Door and other fault codes.

Tire pressure display

Intelligent idle system.

P

₹ OFF ODO 202285 km