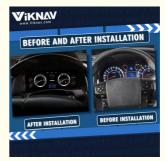

- Working mode: With steering wheel control
   Easy Installation:Plug and play,easy installation,no need remote matching and activation.
- 8.Compatible original car information/ and Error code show: ACC adaptive cruise, lane keeping, speed limit signs, tire pressure.