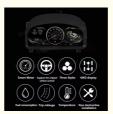

Screen Resolution: 1920\*720
 Steering Wheel Control: Support
 Power Supply: 12V DC
 Accessories: Adapt Cable
 Function 1: Oil Consumption

• Function 2: Mileage

Function 3: Temperature RemindFunction 4: Tire Pressure

## **Function introduction**

Adaptive cruise

Door and other fault codes.

Tire pressure display

Intelligent idle system.

P

₹ OFF ODO 202285 km