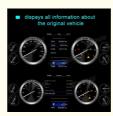

- Working mode: With steering wheel control
   Easy Installation:Plug and play,easy installation,no need remote matching and activation.
- 8.Compatible original car information/ and Error code show: ACC adaptive cruise, lane keeping, speed limit signs, tire pressure.