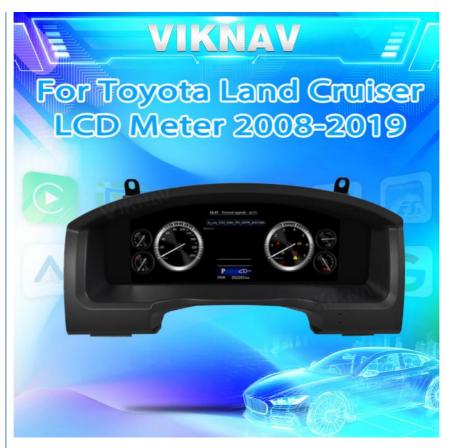

### LCD Digital Instrument Cluster Panel Dashboard For Toyota Land Cruiser 2008-2019

#### Product Description

If you are interested in this product , can order with this link: https://www.viknav.com/wholesale/-car-instrument-panel-for-toyota-land-cruiser-lcd-meter.html

Viknav Car Instrument Panel 12.3 Inch For Toyota Land Cruiser LCD Meter 2008-2019 Linux System Digital Speedometer Dashboard Screen