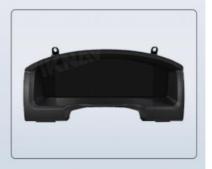

### LCD Digital Instrument Cluster Panel Dashboard For Toyota Land Cruiser 2008-2019

### Product Specification

Compatibility: For Toyota Land Cruiser

Year: 2008-2019
Category: Digital Dashboard
Speedometers: Instrument Cluster

Operating System: Linux
Screen Size: 12.3 Inch
Screen Resolution: 1920\*720
Steering Wheel Control: Support
Power Supply: 12V DC
Accessories: Adapt Cable

#### Product Description

If you are interested in this product , can order with this link: https://www.viknav.com/wholesale/-car-instrument-panel-for-toyota-land-cruiser-lcd-meter.html

Viknav Car Instrument Panel 12.3 Inch For Toyota Land Cruiser LCD Meter 2008-2019 Linux System Digital Speedometer Dashboard Screen