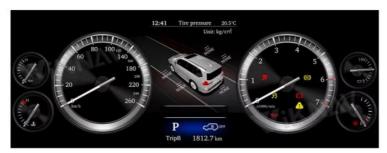

# **Function introduction**

Adaptive cruise

Door and other fault codes.

Tire pressure display

Intelligent idle system.