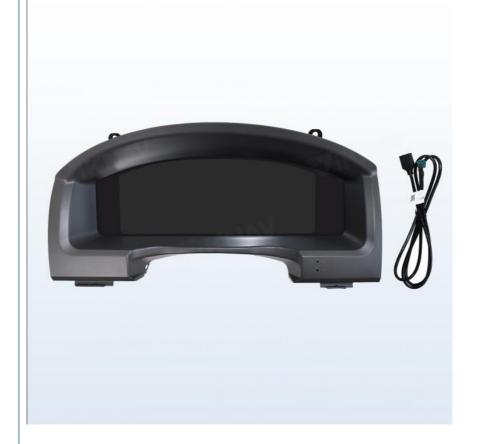

### LCD Digital Instrument Cluster Panel Dashboard For Toyota Land Cruiser 2008-2019

### Product Specification

Compatibility: For Toyota Land Cruiser

Year: 2008-2019
Category: Digital Dashboard
Speedometers: Instrument Cluster

Operating System: Linux
Screen Size: 12.3 Inch
Screen Resolution: 1920\*720
Steering Wheel Control: Support
Power Supply: 12V DC
Accessories: Adapt Cable

#### Product Description

If you are interested in this product , can order with this link: https://www.viknav.com/wholesale/-car-instrument-panel-for-toyota-land-cruiser-lcd-meter.html

Viknav Car Instrument Panel 12.3 Inch For Toyota Land Cruiser LCD Meter 2008-2019 Linux System Digital Speedometer Dashboard Screen

- Working mode: With steering wheel control
   Easy Installation:Plug and play,easy installation,no need remote matching and activation.
- 8.Compatible original car information/ and Error code show: ACC adaptive cruise, lane keeping, speed limit signs, tire pressure.