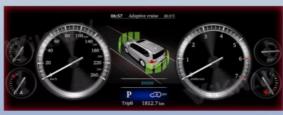

# **Function introduction**

Adaptive cruise

Door and other fault codes.

Tire pressure display

Intelligent idle system.