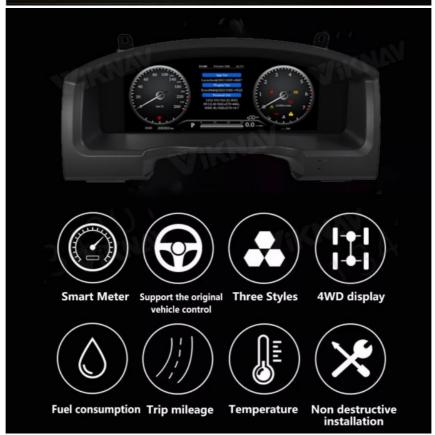

Function 1: Oil ConsumptionFunction 2: Mileage

Function 3: Temperature RemindFunction 4: Tire Pressure

• Highlight: LCD Digital Instrument Cluster,

- Working mode: With steering wheel control
   Easy Installation:Plug and play,easy installation,no need remote matching and activation.
- 8.Compatible original car information/ and Error code show: ACC adaptive cruise, lane keeping, speed limit signs, tire pressure.

# **Function introduction**

Adaptive cruise

Door and other fault codes.

Tire pressure display

Intelligent idle system.