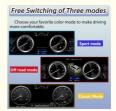

## Free Switching of Three modes

Choose your favorite color mode to make driving more comfortable.

**Sport mode** 

**Classic Mode** 