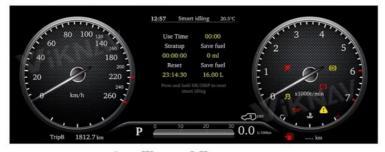

# **Function introduction**

Adaptive cruise

Door and other fault codes.

Tire pressure display

Intelligent idle system.