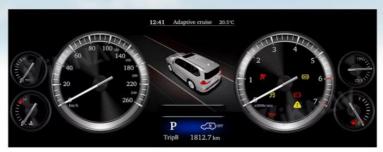

# **Function introduction**

Adaptive cruise

Door and other fault codes.

Tire pressure display

Intelligent idle system.