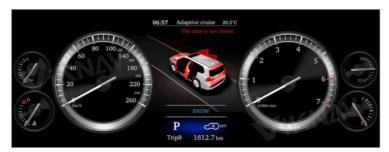

# **Function introduction**

Adaptive cruise

Door and other fault codes.

Tire pressure display

Intelligent idle system.