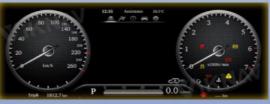

- Working mode: With steering wheel control
   Easy Installation:Plug and play,easy installation,no need remote matching and activation.
- 8.Compatible original car information/ and Error code show: ACC adaptive cruise, lane keeping, speed limit signs, tire pressure.