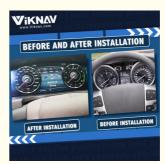

Our Product Introduction

- Smart Cockpit Solution: Upgrade original car mechanical instrument to a smart cockpit
   Dule Core CPU:T507 (CPU4 core main frequency 1.5GHZ). Car-level chip, more advantages on hardware.
- 3. Linux System ((stable and can be used for many years). 4.12.3 inch HD, 1920\*720 Screen

- Working mode: With steering wheel control
   Easy Installation:Plug and play,easy installation,no need remote matching and activation.
- 8.Compatible original car information/ and Error code show: ACC adaptive cruise, lane keeping, speed limit signs, tire pressure.