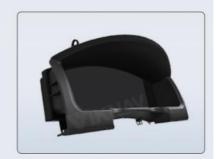

### LCD Digital Instrument Cluster Panel Dashboard For Toyota Land Cruiser 2008-2019

### Product Specification

Compatibility: For Toyota Land Cruiser

Year: 2008-2019
Category: Digital Dashboard
Speedometers: Instrument Cluster

Operating System: Linux
Screen Size: 12.3 Inch
Screen Resolution: 1920\*720
Steering Wheel Control: Support
Power Supply: 12V DC
Accessories: Adapt Cable

#### Product Description

If you are interested in this product , can order with this link: https://www.viknav.com/wholesale/-car-instrument-panel-for-toyota-land-cruiser-lcd-meter.html

Viknav Car Instrument Panel 12.3 Inch For Toyota Land Cruiser LCD Meter 2008-2019 Linux System Digital Speedometer Dashboard Screen