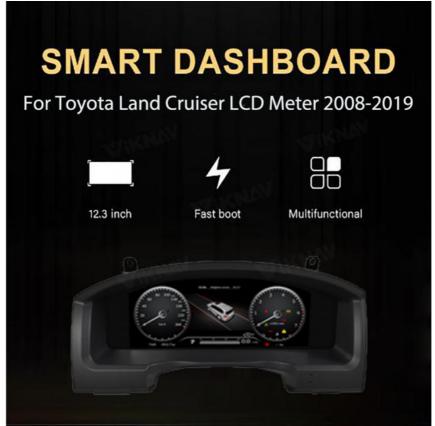

### Product Specification

Compatibility: For Toyota Land Cruiser

Year: 2008-2019
Category: Digital Dashboard
Speedometers: Instrument Cluster

Operating System: Linux
Screen Size: 12.3 Inch
Screen Resolution: 1920\*720
Steering Wheel Control: Support
Power Supply: 12V DC
Accessories: Adapt Cable

Our Product Introduction

- Smart Cockpit Solution: Upgrade original car mechanical instrument to a smart cockpit
   Dule Core CPU:T507 (CPU4 core main frequency 1.5GHZ). Car-level chip, more advantages on hardware.
- 3. Linux System ((stable and can be used for many years). 4.12.3 inch HD, 1920\*720 Screen