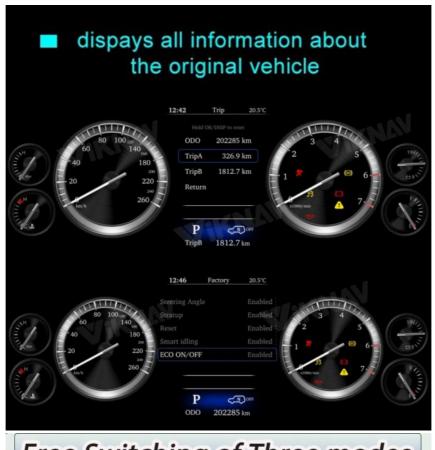

## Free Switching of Three modes

Choose your favorite color mode to make driving more comfortable.

**Sport mode** 

**Classic Mode** 