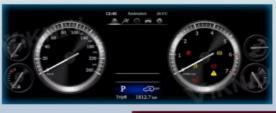

## Free Switching of Three modes

Choose your favorite color mode to make driving more comfortable.

**Sport mode** 

**Classic Mode** 