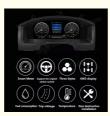

Function 1: Oil ConsumptionFunction 2: Mileage

Function 3: Temperature RemindFunction 4: Tire Pressure

• Highlight: LCD Digital Instrument Cluster,

- Working mode: With steering wheel control
   Easy Installation:Plug and play,easy installation,no need remote matching and activation.
- 8.Compatible original car information/ and Error code show: ACC adaptive cruise, lane keeping, speed limit signs, tire pressure.

# **Function introduction**

Adaptive cruise

Door and other fault codes.

Tire pressure display

Intelligent idle system.