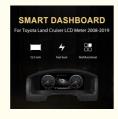

### LCD Digital Instrument Cluster Panel Dashboard For Toyota Land Cruiser 2008-2019

### Product Specification

Compatibility: For Toyota Land Cruiser

Year: 2008-2019
Category: Digital Dashboard
Speedometers: Instrument Cluster

Operating System: Linux
Screen Size: 12.3 Inch
Screen Resolution: 1920\*720
Steering Wheel Control: Support
Power Supply: 12V DC
Accessories: Adapt Cable