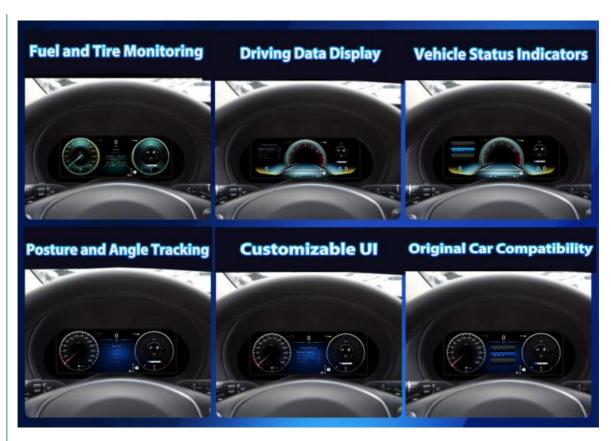

## **Comprehensive Vehicle Monitoring:**

You get real-time data on critical metrics like fuel consumption, tire pressure, engine speed, water temperature, oil pressure, and more, helping you maintain optimal vehicle performance.

#### **Customizable User Interface:**

You can switch between multiple driving theme styles (Classical, Sport, Off-road) and easily adjust settings to suit your preferences, enhancing your overall driving experience.

# **More Specifications:**

| Essential Monitoring and Vehicle Status      | Displays real-time average fuel consumption, tire pressure (TPMS), and fuel mileage warnings to optimize driving efficiency             |
|----------------------------------------------|-----------------------------------------------------------------------------------------------------------------------------------------|
|                                              | Shows detailed driving data, including trip information and key statistics for performance tracking                                     |
|                                              | Provides digital engine speed and speedometer readings for precise control of engine performance and vehicle speed                      |
|                                              | Monitors and displays critical vehicle conditions such as water temperature, oil pressure, battery voltage, and gearbox oil temperature |
|                                              | Built-in compass and car body posture display (front/back tilt angle) ensure situational awareness during your drive                    |
| Customization and<br>Convenience<br>Features | Displays the power transmission status of the 4WD system for a more intuitive understanding of drivetrain status                        |
|                                              | Alerts you when any doors, tailgate, or hood are open, ensuring safety during driving                                                   |
|                                              | Choose from multiple driving theme styles (Classical, Sport, Off-road) to personalize the dashboard's appearance                        |
|                                              | Automatically adjusts headlamp settings for optimal visibility during night driving                                                     |
|                                              | The system starts up in under 2 seconds and features a plug-and-play installation process with no remote activation needed              |
|                                              |                                                                                                                                         |