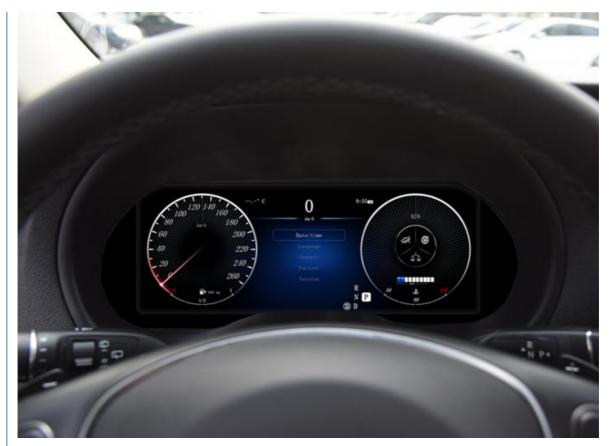

#### **Customizable User Interface:**

You can switch between multiple driving theme styles (Classical, Sport, Off-road) and easily adjust settings to suit your preferences, enhancing your overall driving experience.

**Language Options** 

Supports multiple languages, including Simplified Chinese, English, Russian, Japanese, Arabic, Spanish, German, Traditional Chinese, and more