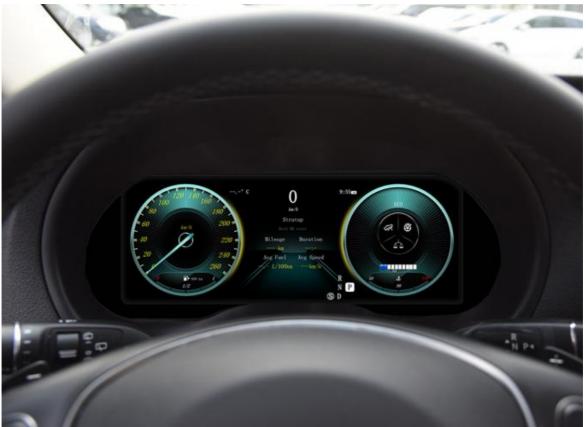

## **Comprehensive Vehicle Monitoring:**

You get real-time data on critical metrics like fuel consumption, tire pressure, engine speed, water temperature, oil pressure, and more, helping you maintain optimal vehicle performance.

#### **Customizable User Interface:**

You can switch between multiple driving theme styles (Classical, Sport, Off-road) and easily adjust settings to suit your preferences, enhancing your overall driving experience.