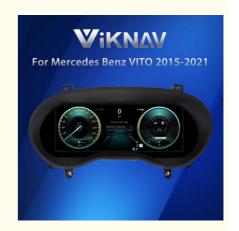

# VIKNAV Digital Cluster Car SpeedoMeter For Mercedes Benz VITO 2015-2021

#### **Product Description**

Viknav 12.3 Inch Digital Cluster Car SpeedoMeter For Mercedes Benz VITO 2015 2016 2017 2018 2019 2020 2021 Linux System Car Instrument Cluster Screen Instrument Replacement