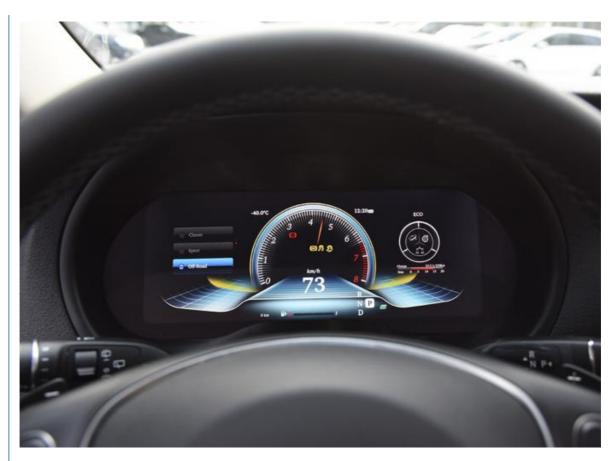

#### **Smart Cockpit Upgrade:**

You can easily transform your vehicle's original mechanical instrument into a modern, intelligent cockpit with a 12.3-inch HD screen, providing enhanced functionality and a more intuitive driving experience.

## **Comprehensive Vehicle Monitoring:**

You get real-time data on critical metrics like fuel consumption, tire pressure, engine speed, water temperature, oil pressure, and more, helping you maintain optimal vehicle performance.

#### **Customizable User Interface:**

You can switch between multiple driving theme styles (Classical, Sport, Off-road) and easily adjust settings to suit your preferences, enhancing your overall driving experience.