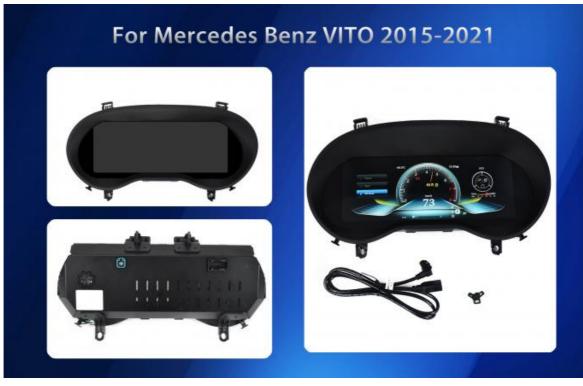

### **Product Specification**

. Compatibility: For Mercedes Benz VITO 2015 2016 2017

2018 2019 2020 2021

Operating System: Linux System Screen Size: 12.3 Inch Screen Resolution: 1920\*720

Dual-core T507, 1.5GHz • CPU:

. Themes: Multiple Driving Styles (Classical, Sport, Off-

• Integrate: Supports Original Car Info (ACC, Tire

Pressure, Etc.)

• Installation: Plug And Play, No Remote Matching Highlight: 2021 Mercedes digital instrument panel, Mercedes VITO digital instrument panel,

#### **Product Description**

Viknav 12.3 Inch Digital Cluster Car SpeedoMeter For Mercedes Benz VITO 2015 2016 2017 2018 2019 2020 2021 Linux System Car Instrument Cluster Screen Instrument Replacement