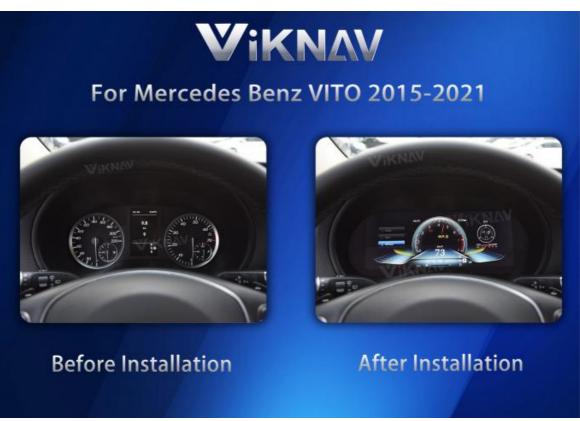

#### **Smart Cockpit Upgrade:**

You can easily transform your vehicle's original mechanical instrument into a modern, intelligent cockpit with a 12.3-inch HD screen, providing enhanced functionality and a more intuitive driving experience.

**Compatible With The Car Model As Below:** 

For Mercedes Benz VITO 2015

For Mercedes Benz VITO 2016

For Mercedes Benz VITO 2017

For Mercedes Benz VITO 2018

For Mercedes Benz VITO 2019

For Mercedes Benz VITO 2020

For Mercedes Benz VITO 2021

If you are interested in this product, can order with this link: <a href="https://www.viknav.com/wholesale/digital-cluster-for-mercedes-benz-vito-2015-2021.html">https://www.viknav.com/wholesale/digital-cluster-for-mercedes-benz-vito-2015-2021.html</a>