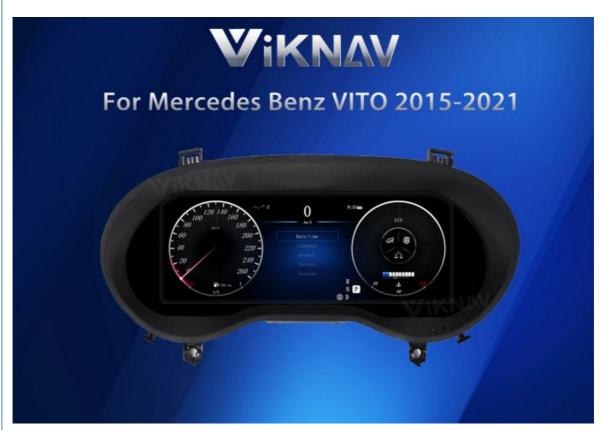

# VIKNAV Digital Cluster Car SpeedoMeter For Mercedes Benz VITO 2015-2021

### **Product Specification**

. Compatibility: For Mercedes Benz VITO 2015 2016 2017

2018 2019 2020 2021

Operating System: Linux System Screen Size: 12.3 Inch Screen Resolution: 1920\*720

Dual-core T507, 1.5GHz • CPU:

#### **Product Description**

Viknav 12.3 Inch Digital Cluster Car SpeedoMeter For Mercedes Benz VITO 2015 2016 2017 2018 2019 2020 2021 Linux System Car Instrument Cluster Screen Instrument Replacement