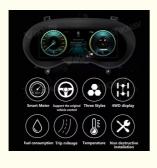

## **Comprehensive Vehicle Monitoring:**

You get real-time data on critical metrics like fuel consumption, tire pressure, engine speed, water temperature, oil pressure, and more, helping you maintain optimal vehicle performance.

#### **Customizable User Interface:**

You can switch between multiple driving theme styles (Classical, Sport, Off-road) and easily adjust settings to suit your preferences, enhancing your overall driving experience.

# **More Specifications:**

| Essential Monitoring and Vehicle Status      | Displays real-time average fuel consumption, tire pressure (TPMS), and fuel mileage warnings to optimize driving efficiency             |
|----------------------------------------------|-----------------------------------------------------------------------------------------------------------------------------------------|
|                                              | Shows detailed driving data, including trip information and key statistics for performance tracking                                     |
|                                              | Provides digital engine speed and speedometer readings for precise control of engine performance and vehicle speed                      |
|                                              | Monitors and displays critical vehicle conditions such as water temperature, oil pressure, battery voltage, and gearbox oil temperature |
|                                              | Built-in compass and car body posture display (front/back tilt angle) ensure situational awareness during your drive                    |
| Customization and<br>Convenience<br>Features | Displays the power transmission status of the 4WD system for a more intuitive understanding of drivetrain status                        |
|                                              | Alerts you when any doors, tailgate, or hood are open, ensuring safety during driving                                                   |
|                                              | Choose from multiple driving theme styles (Classical, Sport, Off-road) to personalize the dashboard's appearance                        |
|                                              | Automatically adjusts headlamp settings for optimal visibility during night driving                                                     |
|                                              | The system starts up in under 2 seconds and features a plug-and-play installation process with no remote activation needed              |
|                                              |                                                                                                                                         |