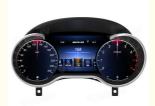

# VIKNAV Digital Cluster Car SpeedoMeter For Mercedes Benz G-Class GLE 2013-2019

#### **Product Description**

Viknav Digital Cluster Car Speed Meter For Mercedes Benz G-Class GLE 2013 2014 2015 2016 2017 2018 2019 Linux System Car Instrument Cluster Screen Instrument Replacement(NTC5.0)