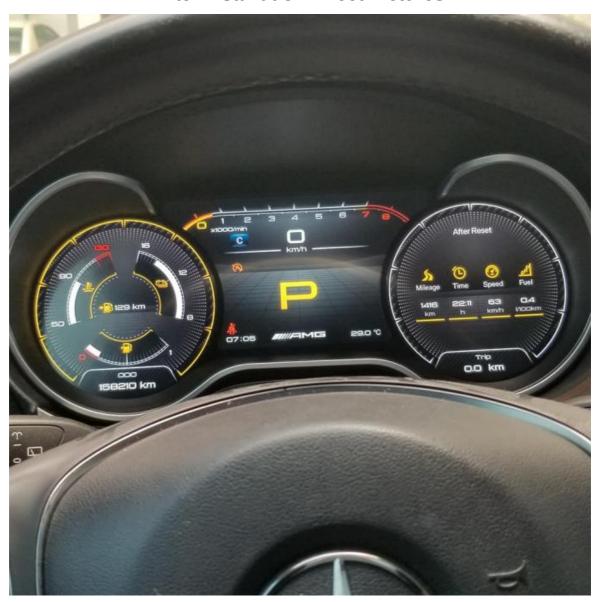

#### **Comprehensive Vehicle Monitoring:**

Provides detailed insights into fuel consumption, tire pressure, engine speed, oil temperature, and more, giving you a complete view of your car's status at all times.

## **More Specifications:**

|                                                     | Digital display of average fuel consumption                                            |
|-----------------------------------------------------|----------------------------------------------------------------------------------------|
| Key Vehicle<br>Monitoring<br>Features               | TPMS (Tire Pressure Monitoring System) display                                         |
|                                                     | Fuel mileage warning                                                                   |
|                                                     | Driving statistics display (trip data)                                                 |
| Advanced<br>Customization<br>and Smart<br>Functions | Engine speed and speedometer digital display                                           |
|                                                     | Built-in compass and car body posture display (front/back tilt)                        |
|                                                     | Displays water temperature, oil pressure, battery voltage, and gearbox oil temperature |
|                                                     | Multiple driving theme styles (Classical, Sport, Off-road)                             |
|                                                     | Doors open reminder (all doors, tailgate, hood)                                        |
|                                                     | Quick 2-second startup with steering wheel control for intuitive operation             |
| Language<br>Support                                 | Supports multiple languages, including English, German, Spanish, and more              |