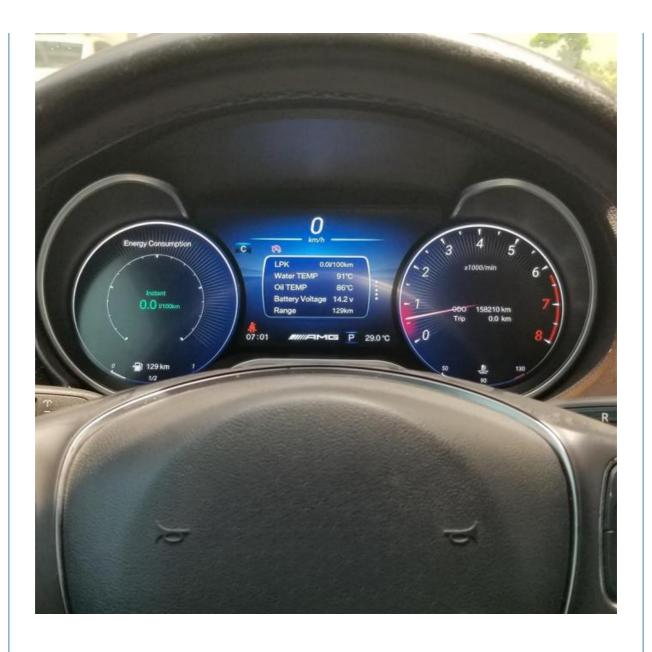

#### **Comprehensive Vehicle Monitoring:**

Provides detailed insights into fuel consumption, tire pressure, engine speed, oil temperature, and more, giving you a complete view of your car's status at all times.

## **More Specifications:**

|                                                     | Digital display of average fuel consumption                                            |
|-----------------------------------------------------|----------------------------------------------------------------------------------------|
| Key Vehicle<br>Monitoring<br>Features               | TPMS (Tire Pressure Monitoring System) display                                         |
|                                                     | Fuel mileage warning                                                                   |
|                                                     | Driving statistics display (trip data)                                                 |
| Advanced<br>Customization<br>and Smart<br>Functions | Engine speed and speedometer digital display                                           |
|                                                     | Built-in compass and car body posture display (front/back tilt)                        |
|                                                     | Displays water temperature, oil pressure, battery voltage, and gearbox oil temperature |
|                                                     | Multiple driving theme styles (Classical, Sport, Off-road)                             |
|                                                     | Doors open reminder (all doors, tailgate, hood)                                        |
|                                                     | Quick 2-second startup with steering wheel control for intuitive operation             |
| Language<br>Support                                 | Supports multiple languages, including English, German, Spanish, and more              |