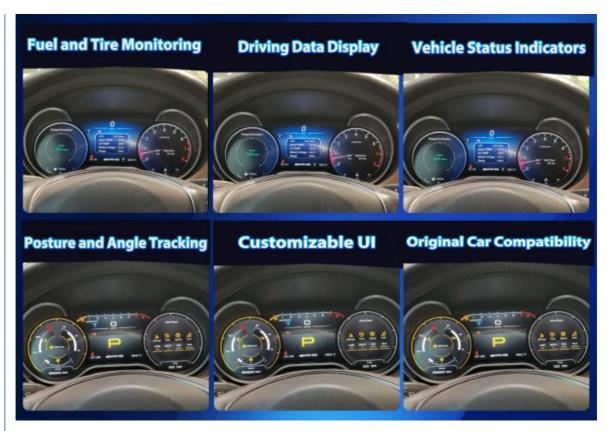

#### **Comprehensive Vehicle Monitoring:**

Provides detailed insights into fuel consumption, tire pressure, engine speed, oil temperature, and more, giving you a complete view of your car's status at all times.

### **Customizable and User-Friendly:**

Easily switch between multiple driving theme styles (Classical, Sport, Off-road) and enjoy quick, intuitive control via steering wheel functionality, all while keeping your car's original features intact.

## **More Specifications:**

|                                                     | Digital display of average fuel consumption                                            |
|-----------------------------------------------------|----------------------------------------------------------------------------------------|
| Key Vehicle<br>Monitoring<br>Features               | TPMS (Tire Pressure Monitoring System) display                                         |
|                                                     | Fuel mileage warning                                                                   |
|                                                     | Driving statistics display (trip data)                                                 |
| Advanced<br>Customization<br>and Smart<br>Functions | Engine speed and speedometer digital display                                           |
|                                                     | Built-in compass and car body posture display (front/back tilt)                        |
|                                                     | Displays water temperature, oil pressure, battery voltage, and gearbox oil temperature |
|                                                     | Multiple driving theme styles (Classical, Sport, Off-road)                             |
|                                                     | Doors open reminder (all doors, tailgate, hood)                                        |
|                                                     | Quick 2-second startup with steering wheel control for intuitive operation             |
| Language<br>Support                                 | Supports multiple languages, including English, German, Spanish, and more              |