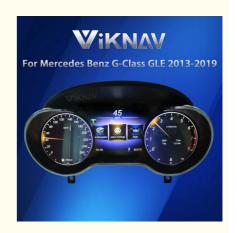

# VIKNAV Digital Cluster Car SpeedoMeter For Mercedes Benz G-Class GLE 2013-2019

#### **Product Specification**

. Compatibility: For Mercedes Benz G-Class GLE 2013 2014

2015 2016 2017 2018 2019

· Operating System: Linux 12.3 Inch Screen Size: Screen Resolution: 1920\*720

4-core CPU For Efficient Performance Processor:

#### **Product Description**

Viknav Digital Cluster Car Speed Meter For Mercedes Benz G-Class GLE 2013 2014 2015 2016 2017 2018 2019 Linux System Car Instrument Cluster Screen Instrument Replacement(NTC5.0)