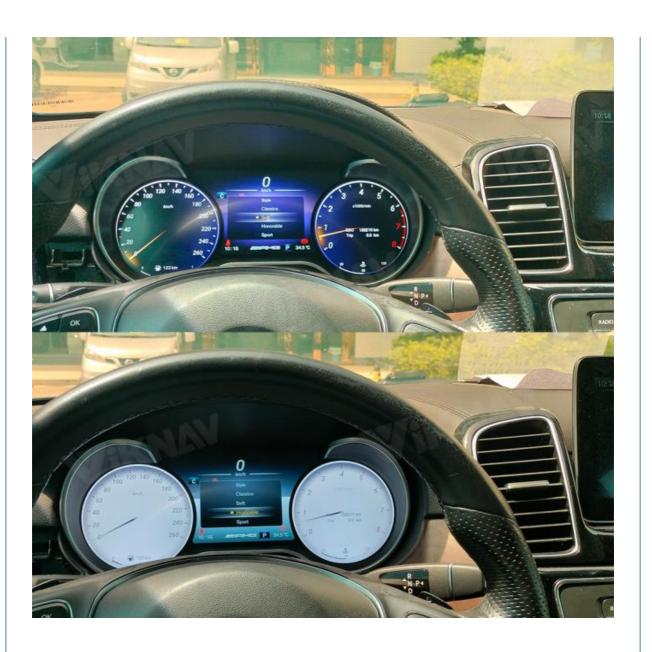

### **Customizable and User-Friendly:**

Easily switch between multiple driving theme styles (Classical, Sport, Off-road) and enjoy quick, intuitive control via steering wheel functionality, all while keeping your car's original features intact.

# **ViKNAV**

For Mercedes Benz G-Class GLE 2013-2019

**Before Installation** 

After Installation

**After Installation Effect Pictures** 