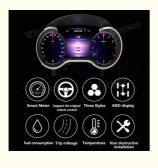

#### **Smart Cockpit Upgrade:**

Transforms your car's original mechanical instruments into a modern, digital smart cockpit with a 12.3-inch HD display, enhancing both functionality and aesthetics.

#### **Fast and Reliable Performance:**

Powered by a dual-core T507 CPU with a 1.5GHz main frequency, the system offers fast startup (under 2 seconds) and smooth, long-term performance, ensuring efficiency during every drive.

#### **Comprehensive Vehicle Monitoring:**

Provides detailed insights into fuel consumption, tire pressure, engine speed, oil temperature, and more, giving you a complete view of your car's status at all times.

### **Customizable and User-Friendly:**

Easily switch between multiple driving theme styles (Classical, Sport, Off-road) and enjoy quick, intuitive control via steering wheel functionality, all while keeping your car's original features intact.