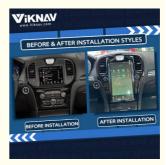

oBD/ voice input, recording/ steering wheel control/
wifi/ GPS navigation/ Play Store App/ satellite signal receiving module/ air conditioning ect.

Installation comparison

Special for nondestructive installation.