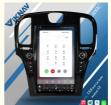

### Product Specification

• Car Model: For Chrysler 300C 2011-2023 System: Android 13 Chipset: 8 Core 128GB Rom: Screen Size: 13.6 Inch Ram: 8GB Screen Resolution: 1920\*1080 Is Touch Screen: YES Radio Tuner: AM/FM OSD Language: Multi-language • Function 1: Support Wireless Android Auto

[HD Touch Screen] Tesla style screen has a 13.6 inch high-definition touch screen with a resolution of 1920\*1080, an 8 core, 128GB large memory.

Carplay & Android Auto] Support wireless carplay and wireless android auto. Support mobile phone Bluetooth music, and