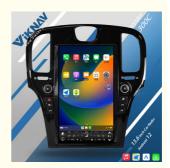

### Product Specification

• Car Model: For Chrysler 300C 2011-2023 System: Android 13 Chipset: 8 Core 128GB Rom: Screen Size: 13.6 Inch Ram: 8GB Screen Resolution: 1920\*1080 Is Touch Screen: YES Radio Tuner: AM/FM OSD Language: Multi-language • Function 1: Support Wireless Android Auto

[HD Touch Screen] Tesla style screen has a 13.6 inch high-definition touch screen with a resolution of 1920\*1080, an 8 core, 128GB large memory.

Carplay & Android Auto] Support wireless carplay and wireless android auto. Support mobile phone Bluetooth music, and