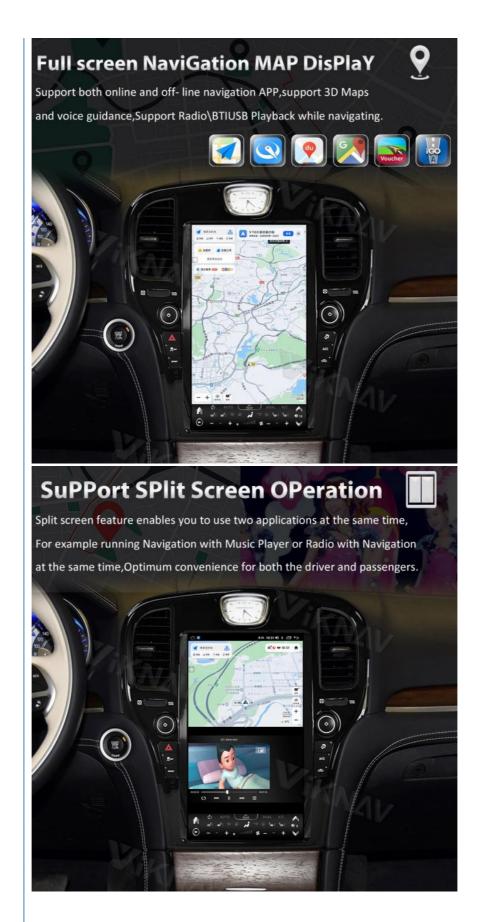

### More Images

Viknav Car Radio For Chrysler 300C 2011-2023 Android Auto CarPlay 8 Core Autoaudio GPS Navigation Player Stereo Head unit

[Compatibility] For Chrysler 300C 2011 2012 2013 2014 2015 2016 2017 2018 2019 2020 2021 2022 2023 Android Multimedia Player Head unit

[HD Touch Screen] Tesla style screen has a 13.6 inch high-definition touch screen with a resolution of 1920\*1080, an 8 core, 128GB large memory.

Carplay & Android Auto] Support wireless carplay and wireless android auto. Support mobile phone Bluetooth music, and