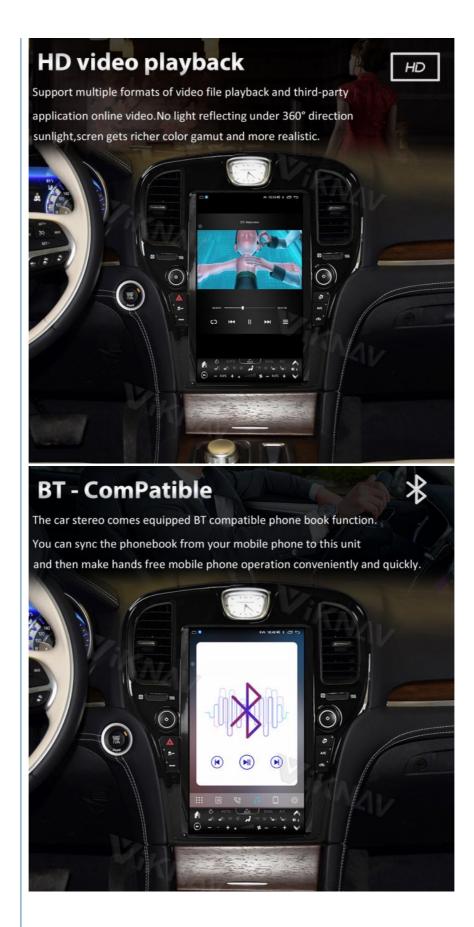

### More Images

mobile phone hot spot connection network.

[4G LTE Network] Support 4G With SIM card slot, can directly insert the SIM card to provide the network. Also can connect to hot network of your mobile phone.

[Powerful & multiple functions]: Full touch screen android head unit Support car DVR/ external TV/ TPMS/ reverse camera/

oBD/ voice input, recording/ steering wheel control/
wifi/ GPS navigation/ Play Store App/ satellite signal receiving module/ air conditioning ect.

Installation comparison

Special for nondestructive installation.