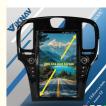

### Product Specification

• Car Model: For Chrysler 300C 2011-2023 System: Android 13 Chipset: 8 Core 128GB Rom: Screen Size: 13.6 Inch Ram: 8GB Screen Resolution: 1920\*1080 Is Touch Screen: YES Radio Tuner: AM/FM OSD Language: Multi-language • Function 1: Support Wireless Android Auto

oBD/ voice input, recording/ steering wheel control/
wifi/ GPS navigation/ Play Store App/ satellite signal receiving module/ air conditioning ect.

Installation comparison

Special for nondestructive installation.