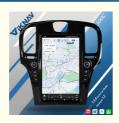

oBD/ voice input, recording/ steering wheel control/
wifi/ GPS navigation/ Play Store App/ satellite signal receiving module/ air conditioning ect.

Installation comparison

Special for nondestructive installation.