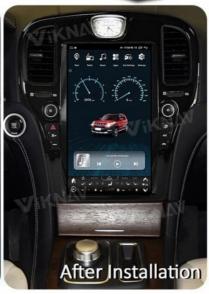

oBD/ voice input, recording/ steering wheel control/
wifi/ GPS navigation/ Play Store App/ satellite signal receiving module/ air conditioning ect.

Installation comparison

Special for nondestructive installation.