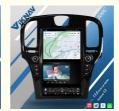

### Product Specification

• Car Model: For Chrysler 300C 2011-2023 System: Android 13 Chipset: 8 Core 128GB Rom: Screen Size: 13.6 Inch Ram: 8GB Screen Resolution: 1920\*1080 Is Touch Screen: YES Radio Tuner: AM/FM OSD Language: Multi-language • Function 1: Support Wireless Android Auto

[HD Touch Screen] Tesla style screen has a 13.6 inch high-definition touch screen with a resolution of 1920\*1080, an 8 core, 128GB large memory.

Carplay & Android Auto] Support wireless carplay and wireless android auto. Support mobile phone Bluetooth music, and