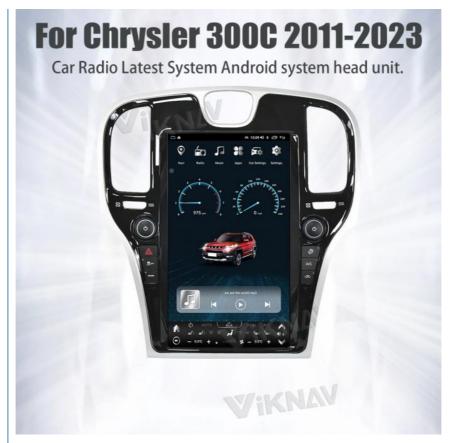

# Car 2011-2023 Chrysler 300C Radio Android Auto CarPlay 8 Core Autoaudio OFM

### Product Specification

• Car Model: For Chrysler 300C 2011-2023 System: Android 13 Chipset: 8 Core 128GB Rom: Screen Size: 13.6 Inch Ram: 8GB Screen Resolution: 1920\*1080 Is Touch Screen: YES Radio Tuner: AM/FM OSD Language: Multi-language • Function 1: Support Wireless Android Auto

Viknav Car Radio For Chrysler 300C 2011-2023 Android Auto CarPlay 8 Core Autoaudio GPS Navigation Player Stereo Head unit

[Compatibility] For Chrysler 300C 2011 2012 2013 2014 2015 2016 2017 2018 2019 2020 2021 2022 2023 Android Multimedia Player Head unit

[HD Touch Screen] Tesla style screen has a 13.6 inch high-definition touch screen with a resolution of 1920\*1080, an 8 core, 128GB large memory.

Carplay & Android Auto] Support wireless carplay and wireless android auto. Support mobile phone Bluetooth music, and