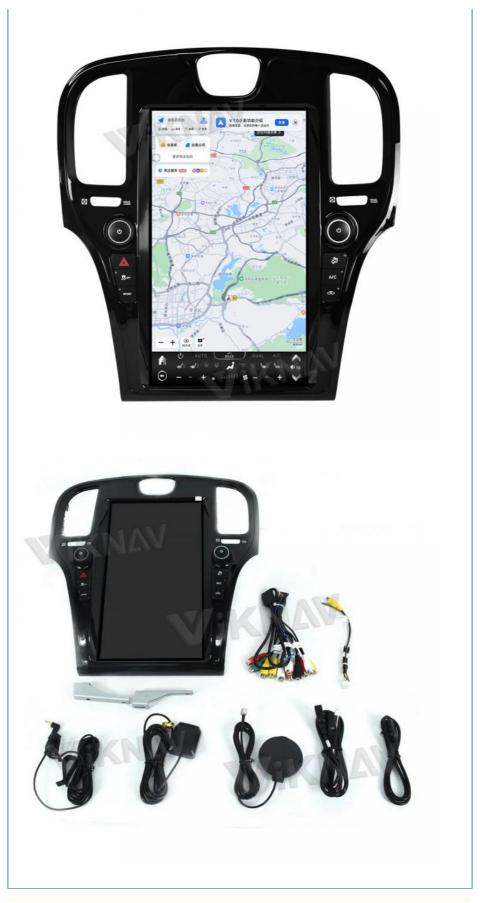

### More Images

Viknav Car Radio For Chrysler 300C 2011-2023 Android Auto CarPlay 8 Core Autoaudio GPS Navigation Player Stereo Head unit

[Compatibility] For Chrysler 300C 2011 2012 2013 2014 2015 2016 2017 2018 2019 2020 2021 2022 2023 Android Multimedia Player Head unit

[HD Touch Screen] Tesla style screen has a 13.6 inch high-definition touch screen with a resolution of 1920\*1080, an 8 core, 128GB large memory.

Carplay & Android Auto] Support wireless carplay and wireless android auto. Support mobile phone Bluetooth music, and

mobile phone hot spot connection network.

[4G LTE Network] Support 4G With SIM card slot, can directly insert the SIM card to provide the network. Also can connect to hot network of your mobile phone.

[Powerful & multiple functions]: Full touch screen android head unit Support car DVR/ external TV/ TPMS/ reverse camera/

oBD/ voice input, recording/ steering wheel control/
wifi/ GPS navigation/ Play Store App/ satellite signal receiving module/ air conditioning ect.

Installation comparison

Special for nondestructive installation.