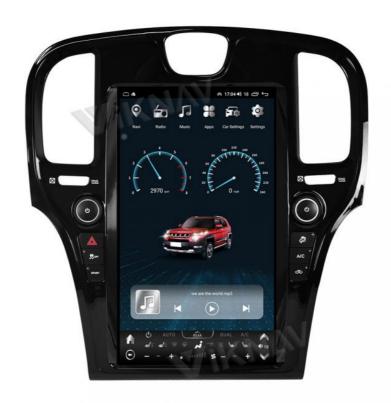

### More Images

[HD Touch Screen] Tesla style screen has a 13.6 inch high-definition touch screen with a resolution of 1920\*1080, an 8 core, 128GB large memory.

Carplay & Android Auto] Support wireless carplay and wireless android auto. Support mobile phone Bluetooth music, and