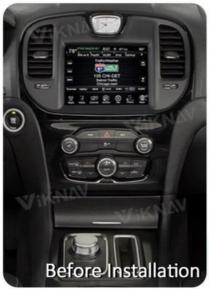

oBD/ voice input, recording/ steering wheel control/
wifi/ GPS navigation/ Play Store App/ satellite signal receiving module/ air conditioning ect.

Installation comparison

Special for nondestructive installation.