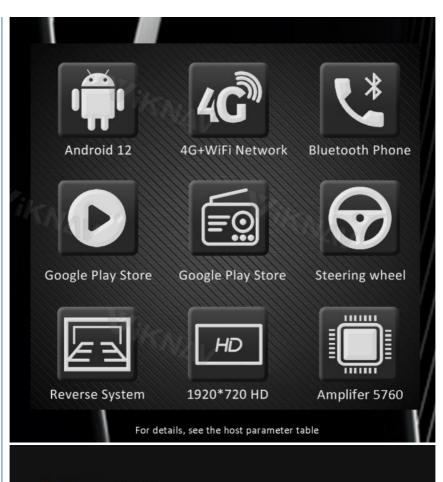

### Product Specification

• Car Model: For Chrysler 300C 2011-2023 System: Android 13 Chipset: 8 Core 128GB Rom: Screen Size: 13.6 Inch Ram: 8GB Screen Resolution: 1920\*1080 Is Touch Screen: YES Radio Tuner: AM/FM OSD Language: Multi-language • Function 1: Support Wireless Android Auto

• Function 2: Support Carplay

Function 2: Support CarplayFunction 3: GPS Navigation

[HD Touch Screen] Tesla style screen has a 13.6 inch high-definition touch screen with a resolution of 1920\*1080, an 8 core, 128GB large memory.

Carplay & Android Auto] Support wireless carplay and wireless android auto. Support mobile phone Bluetooth music, and

mobile phone hot spot connection network.

[4G LTE Network] Support 4G With SIM card slot, can directly insert the SIM card to provide the network. Also can connect to hot network of your mobile phone.

[Powerful & multiple functions]: Full touch screen android head unit Support car DVR/ external TV/ TPMS/ reverse camera/

oBD/ voice input, recording/ steering wheel control/
wifi/ GPS navigation/ Play Store App/ satellite signal receiving module/ air conditioning ect.

Installation comparison

Special for nondestructive installation.