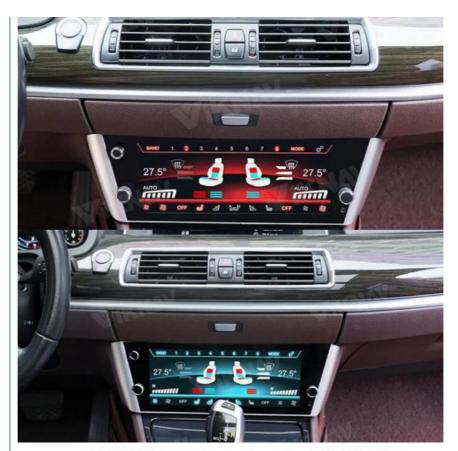

#### **Product Specification**

• Car Model: For BMW 5 Series GT

Year: 2010-2017
Screen Size: 10.25 Inch
Screen Resolution: 1920\*720
Category: AC Panel
Origin: Mainland China
Brand Name: ViKNAV

Certification: CEFeature 1: Support High Resolution

# 10.25 inch Screen

- $\ensuremath{\sl arphi}$  The big screen is more shocking
- ✓ Ultra clear resolution