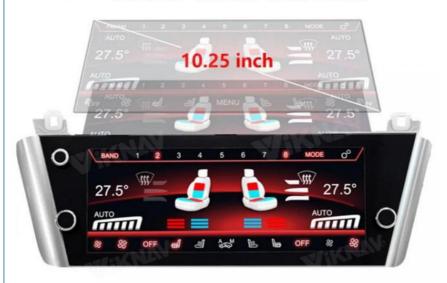

#### **Product Specification**

• Car Model: For BMW 5 Series GT

Year: 2010-2017
Screen Size: 10.25 Inch
Screen Resolution: 1920\*720
Category: AC Panel
Origin: Mainland China
Brand Name: ViKNAV

Certification: CEFeature 1: Support High Resolution

# 10.25 inch Screen

- $\ensuremath{\sl arphi}$  The big screen is more shocking
- ✓ Ultra clear resolution