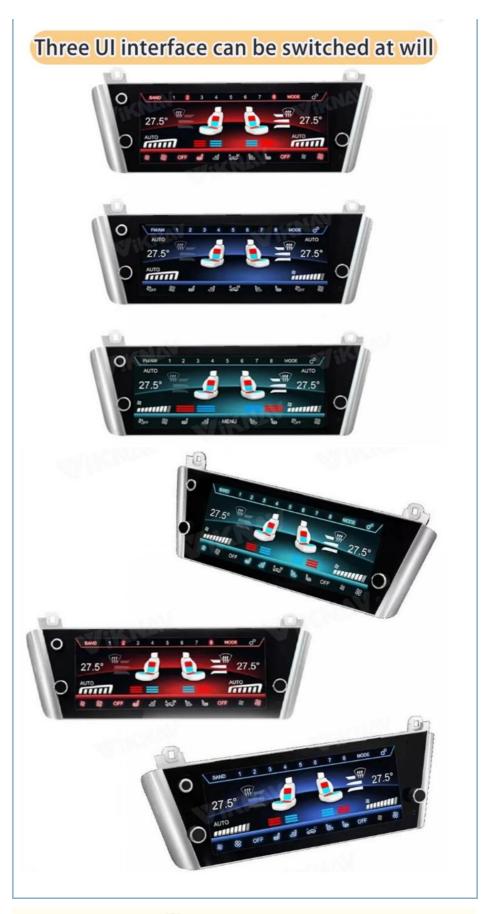

[Powerful & multiple functions] Intelligent voice control/touch control/physical key control/long durable/touch precision/clear display/high resolution/ touch sensitive/smooth touch.