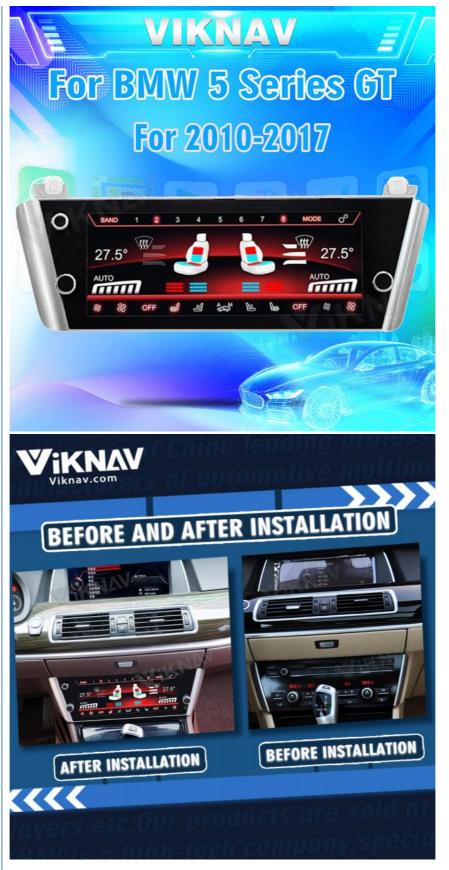

#### **Product Specification**

• Car Model: For BMW 5 Series GT

Year: 2010-2017
Screen Size: 10.25 Inch
Screen Resolution: 1920\*720
Category: AC Panel
Origin: Mainland China
Brand Name: ViKNAV

Certification: CEFeature 1: Support High Resolution

#### Main Feature

[Compatibility] For BMW 5 Series GT 2010 2011 2012 2013 2014 2015 2016 2017 Air Conditioning Screen AC Panel Car Climate Control.

【HD Touch Screen】10.25 inch HD IPS screen.

[Easy installation] No need cut nor modify wires, no need extra coding, plug and play.