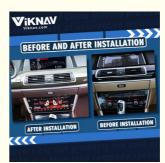

#### Main Feature

[Compatibility] For BMW 5 Series GT 2010 2011 2012 2013 2014 2015 2016 2017 Air Conditioning Screen AC Panel Car Climate Control.

【HD Touch Screen】10.25 inch HD IPS screen.

[Easy installation] No need cut nor modify wires, no need extra coding, plug and play.