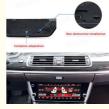

#### Main Feature

[Compatibility] For BMW 5 Series GT 2010 2011 2012 2013 2014 2015 2016 2017 Air Conditioning Screen AC Panel Car Climate Control.

【HD Touch Screen】10.25 inch HD IPS screen.

[Easy installation] No need cut nor modify wires, no need extra coding, plug and play.