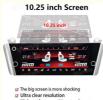

#### **Product Specification**

• Car Model: For BMW 5 Series GT

Year: 2010-2017
Screen Size: 10.25 Inch
Screen Resolution: 1920\*720
Category: AC Panel
Origin: Mainland China
Brand Name: ViKNAV

Certification: CEFeature 1: Support High Resolution

# 10.25 inch Screen

- $\ensuremath{\sl arphi}$  The big screen is more shocking
- ✓ Ultra clear resolution