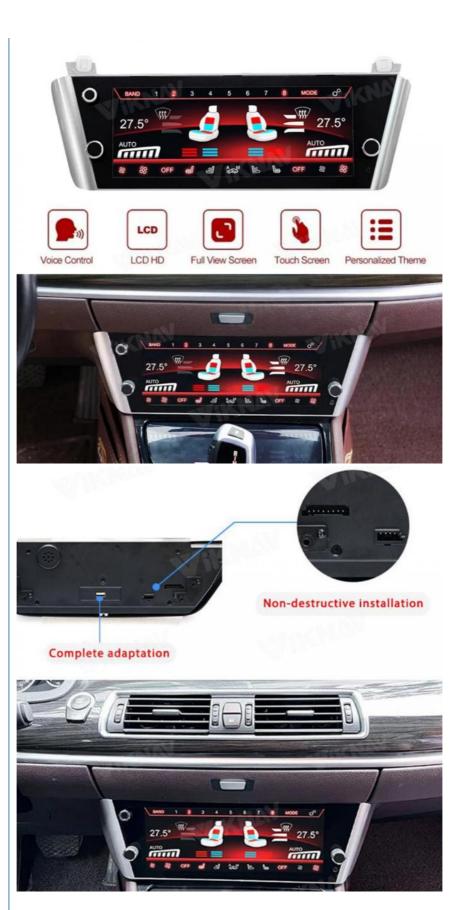

Feature 2: Support Intelligent Voice Control
 Feature 3: Support Touch Control
 Feature 4: Support Physical Key Control
 Feature 5: Support Long Durable

• Feature 7: Support Clear Display

# More Images

• Feature 6:

Support Original Sound System

#### Main Feature

[Compatibility] For BMW 5 Series GT 2010 2011 2012 2013 2014 2015 2016 2017 Air Conditioning Screen AC Panel Car Climate Control.

【HD Touch Screen】10.25 inch HD IPS screen.

[Easy installation] No need cut nor modify wires, no need extra coding, plug and play.

[Powerful & multiple functions] Intelligent voice control/touch control/physical key control/long durable/touch precision/clear display/high resolution/ touch sensitive/smooth touch.