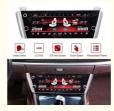

[Powerful & multiple functions] Intelligent voice control/touch control/physical key control/long durable/touch precision/clear display/high resolution/ touch sensitive/smooth touch.