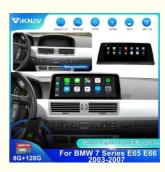

## Aftermarket BMW Radio Screen Head Unit 7 Series E65 E66 2003 2004 2005 2006 2007 CarPlay Stereo

# For BMW 7 Series E65 E66 2003 2004 2005 2006 2007 Android Multimedia **Player Head unit**

#### Main Feature

[Compatibility] For BMW 7 Series E65 E66 2003 2004 2005 2006 2007 Ardroid Multimedia Player Head unit [HD Touch Screen] Tesla style screen has a 10.25 inch high-definition touch screen with a resolution of 1920\*1200, an 8 core, 128GB large memory.