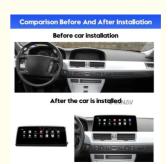

#### Main Feature

[Compatibility] For BMW 7 Series E65 E66 2003 2004 2005 2006 2007 Ardroid Multimedia Player Head unit [HD Touch Screen] Tesla style screen has a 10.25 inch high-definition touch screen with a resolution of 1920\*1200, an 8 core, 128GB large memory.