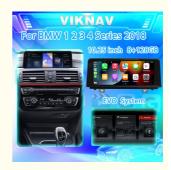

# 10.25 inch Car Radio For BMW 1 2 3 4 Series 2018 EVO System GPS Navigation Android Auto Multimedia Player Head Unit

# Product Specification

• Car Model: For BMW 1 2 3 4 Series

2018 System: Android 13 Chipset: 8 Core 128GB Rom: Screen Size: 10.25 Inch Ram: 8GB Screen Resolution: 1920\*720 Is Touch Screen: USB Port: YES • Radio Tuner: AM/FM OSD Language: Multi-language

Our Product Introduction

[Compatibility] For BMW 1 2 3 4 Series 2018 EVO System Android Multimedia Player Head unit

[HD Touch Screen] Tesla style screen has a 10.25 inch high-definition touch screen with a resolution of 1920\*720, an 8 core, 128GB large memory.