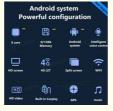

(I Android System) Qualcomm Octa-Core Processor Snapdragon 665 Model For BMW 1 2 3 4 Series Head Unit, RAM 8GB + ROM 128GB, Using LPDDR4 Memory.

[4G LTE Network] Support 4G With SIM card slot, can directly insert the SIM card to provide the network. Also can connect to hot network of your mobile phone.

[Carplay & Android Auto] Support wireless carplay and wireless android auto. Support mobile phone Bluetooth music, and mobile phone hot spot connection network.

(Powerful & multiple functions): Full touch screen android head unit Support car DVR/ external TV/ TPMS/ reverse camera/ OBD/ voice input, recording/ steering wheel control/wifi/ GPS navigation/ Play Store App/ satellite signal receiving module/ air conditioning ect.