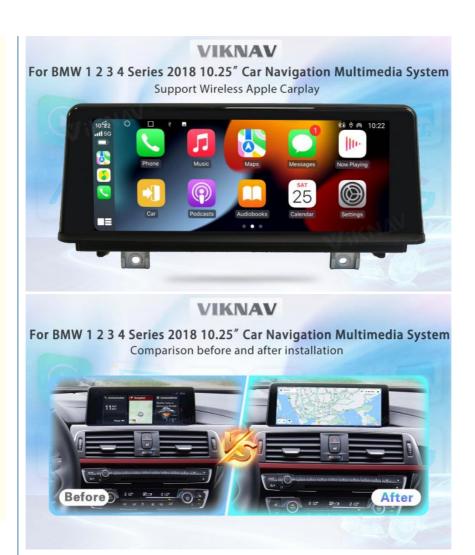

• Function 1: Support Wireless Android Auto

Function 2: Support CarplayFunction 3: GPS Navigation

[Carplay & Android Auto] Support wireless carplay and wireless android auto. Support mobile phone Bluetooth music, and mobile phone hot spot connection network.

(Powerful & multiple functions): Full touch screen android head unit Support car DVR/ external TV/ TPMS/ reverse camera/ OBD/ voice input, recording/ steering wheel control/wifi/ GPS navigation/ Play Store App/ satellite signal receiving module/ air conditioning ect.