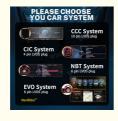

Our Product Introduction

[Compatibility] For BMW 1 2 3 4 Series 2018 EVO System Android Multimedia Player Head unit

[HD Touch Screen] Tesla style screen has a 10.25 inch high-definition touch screen with a resolution of 1920\*720, an 8 core, 128GB large memory.