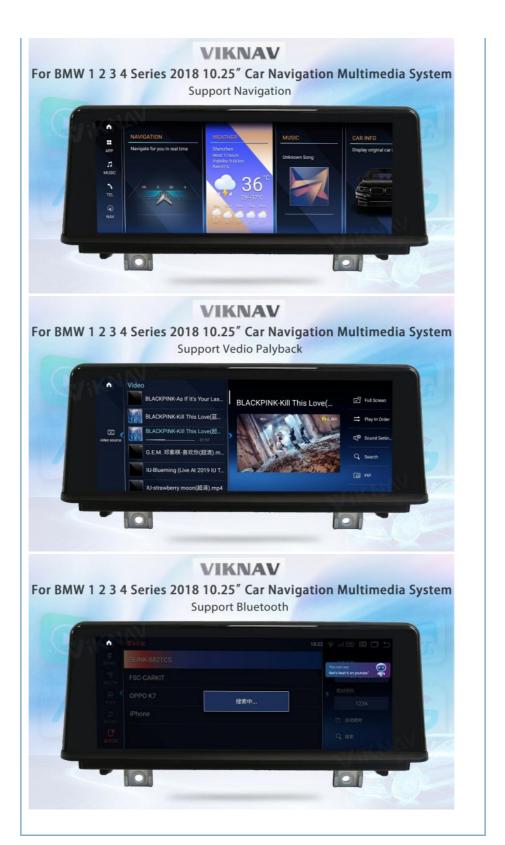

[Carplay & Android Auto] Support wireless carplay and wireless android auto. Support mobile phone Bluetooth music, and mobile phone hot spot connection network.

(Powerful & multiple functions): Full touch screen android head unit Support car DVR/ external TV/ TPMS/ reverse camera/ OBD/ voice input, recording/ steering wheel control/wifi/ GPS navigation/ Play Store App/ satellite signal receiving module/ air conditioning ect.