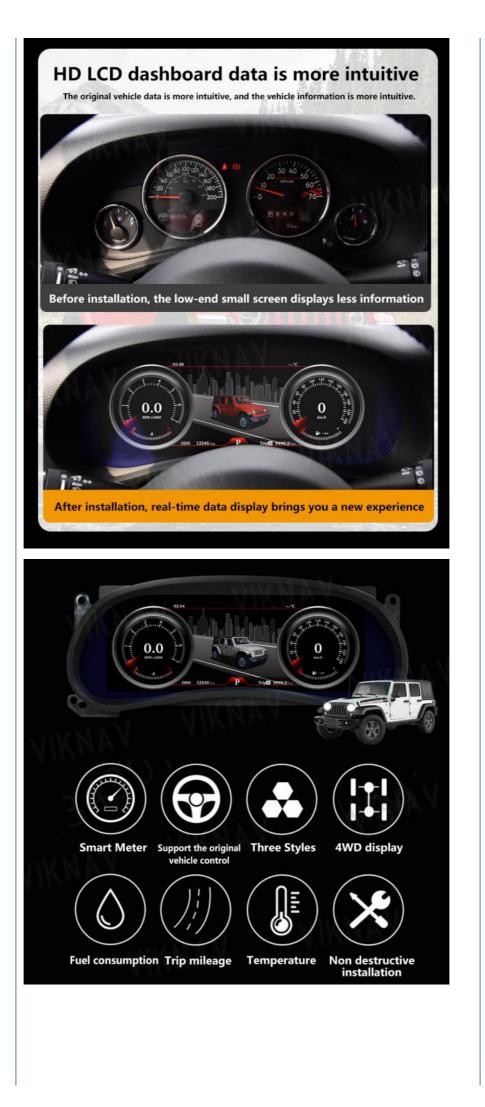

# **Our Product Introduction**

for more products please visit us on viknav.com.cn

Specially customized 12.3 inch LCD screen digital speedometer for 2011-2017 jeep wrangler. Upgrade your mechanical meter to digital display. One-to one seamless design of the original car shape, personalized digital screen, enhance your driving pleasure. Equipped with Linux operating system, it abandons complex navigation and audio and video functions, making the system simpler and more stable. Fast and stable access to all instrument functions, with a 12.3-inch LCD digital display that makes dashboard functions easier and faster to read and operate.

The digital cluster gauge will retain all the functions of the original gauge. You can use wrangler functions inside the gauge, such as fuel monitoring, engine diagnostics, or communication with the original entertainment system, which will be integrated into the new digital display gauge.