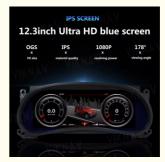

### **Product Specification**

- Compatibility:
  - For Jeep Wrangler 2011-2017

Digital Dashboard

Instrument Cluster

- Year: Category:
- Speedometers:
- Linux Operating System:
- 12.3 Inch Screen Size: 1920\*720
- Screen Resolution:
- Steering Wheel Control: Support
- Power Supplyl: Accessories:
  - Adapt Cable
    - Oil Consumption

Featuring a screen resolution of 1920\*720, every detail on the display is vivid and sharp, ensuring optimal visibility in any lighting condition. The digital cluster operates within a voltage range of 9V-16V and consumes a low operating current of 0.8A-1.5A, ensuring minimal strain on your vehicle's electrical system.