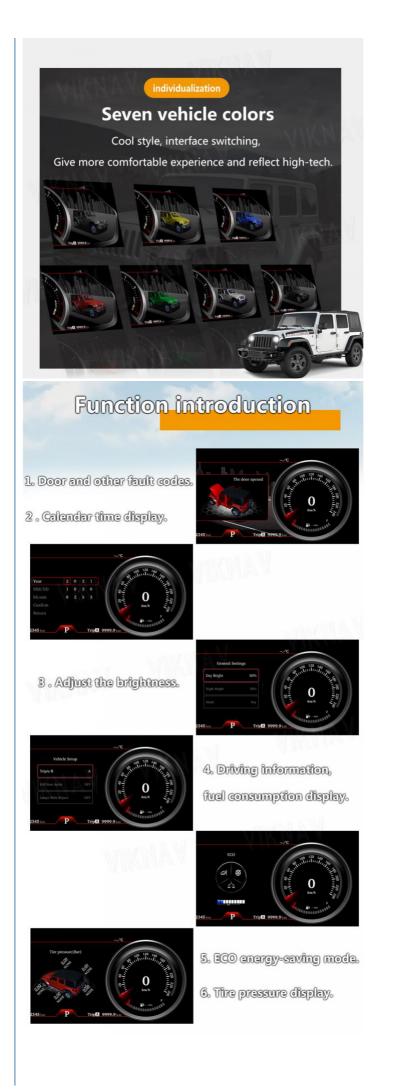

## More Images

Highlight:

Function 1:

Function 2:

# **Our Product Introduction**

for more products please visit us on viknav.com.cn

Specially customized 12.3 inch LCD screen digital speedometer for 2011-2017 jeep wrangler. Upgrade your mechanical meter to digital display. One-to one seamless design of the original car shape, personalized digital screen, enhance your driving pleasure. Equipped with Linux operating system, it abandons complex navigation and audio and video functions, making the system simpler and more stable. Fast and stable access to all instrument functions, with a 12.3-inch LCD digital display that makes dashboard functions easier and faster to read and operate.