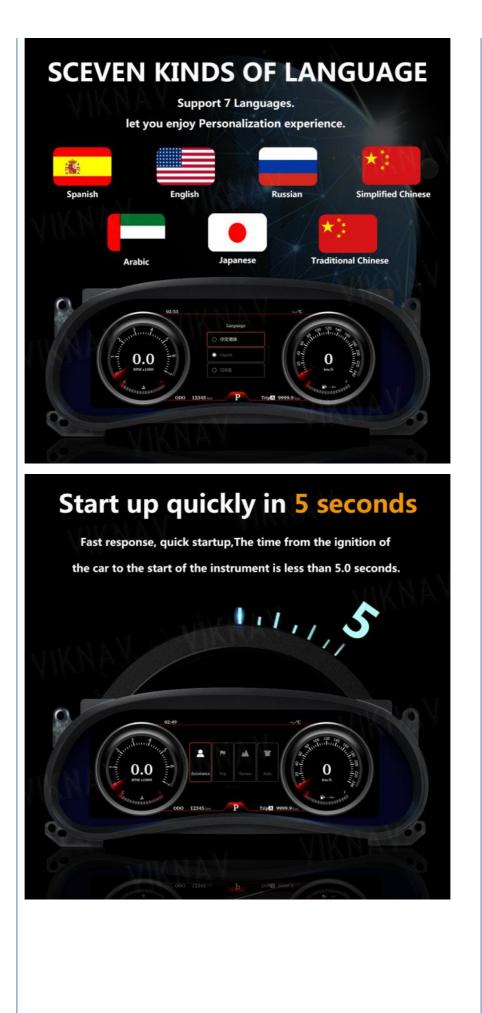

# **Our Product Introduction**

for more products please visit us on viknav.com.cn

Specially customized 12.3 inch LCD screen digital speedometer for 2011-2017 jeep wrangler. Upgrade your mechanical meter to digital display. One-to one seamless design of the original car shape, personalized digital screen, enhance your driving pleasure. Equipped with Linux operating system, it abandons complex navigation and audio and video functions, making the system simpler and more stable. Fast and stable access to all instrument functions, with a 12.3-inch LCD digital display that makes dashboard functions easier and faster to read and operate.