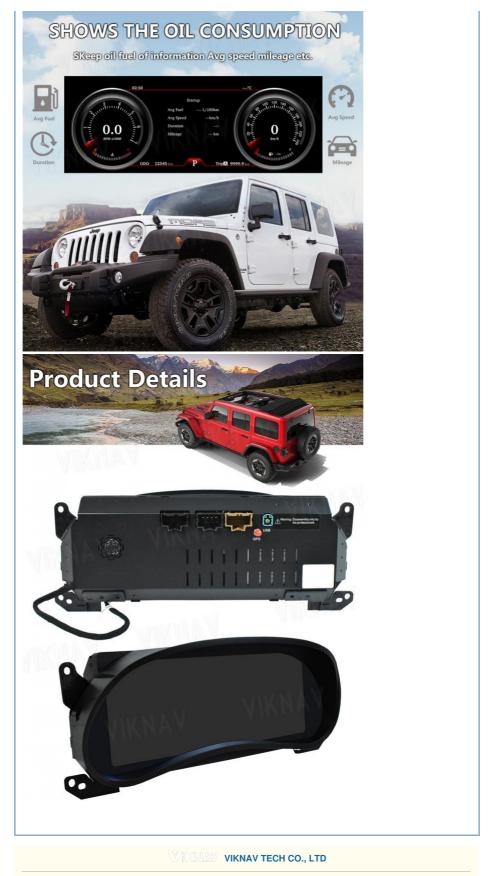

The digital cluster gauge will retain all the functions of the original gauge. You can use wrangler functions inside the gauge, such as fuel monitoring, engine diagnostics, or communication with the original entertainment system, which will be integrated into the new digital display gauge.