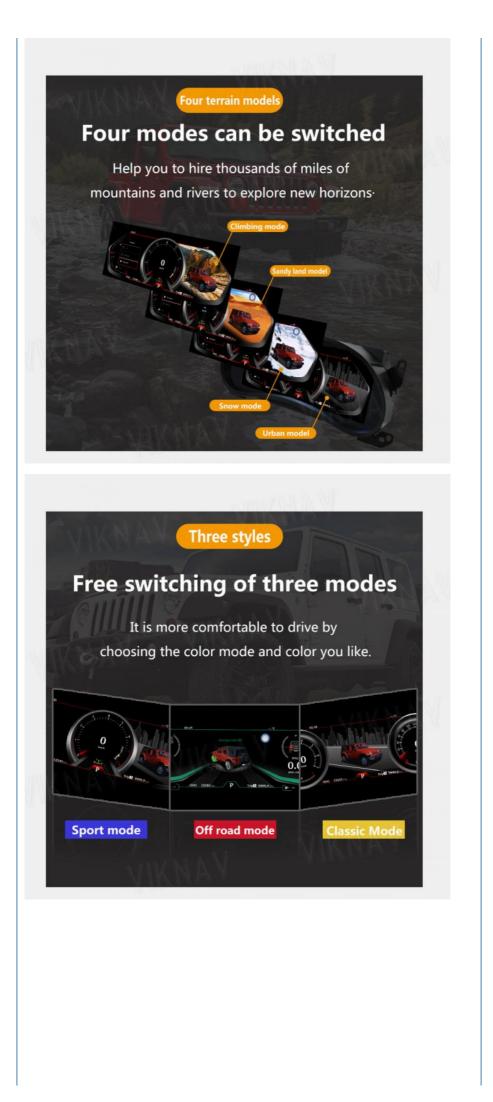

ibility in any lighting condition. The digital cluster operates within a voltage range of 9V-16V and consumes a low operating current of 0.8A-1.5A, ensuring minimal strain on your vehicle's electrical system.

The digital cluster gauge will retain all the functions of the original gauge. You can use wrangler functions inside the gauge, such as fuel monitoring, engine diagnostics, or communication with the original entertainment system, which will be integrated into the new digital display gauge.

Upgrade your 2011-2017 wrangler with this Digital Speedometer and embrace the future of driving technology. Experience precise speed readings, easy navigation, and seamless integration with all the original functions of your vehicle. Take control of your driving experience like never before.











 Image: System 2
 viknav007@outlook.com
 iknav.com.cn

 Luchu District, Shenzhen City, Guangdong Province, China
 Viknav.com.cn