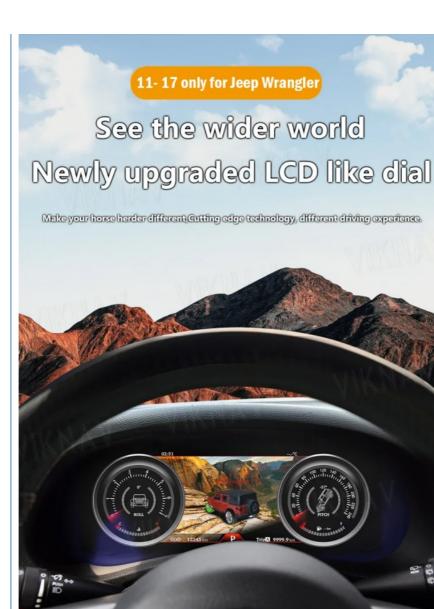

# **Our Product Introduction**

for more products please visit us on viknav.com.cn

Specially customized 12.3 inch LCD screen digital speedometer for 2011-2017 jeep wrangler. Upgrade your mechanical meter to digital display. One-to one seamless design of the original car shape, personalized digital screen, enhance your driving pleasure. Equipped with Linux operating system, it abandons complex navigation and audio and video functions, making the system simpler and more stable. Fast and stable access to all instrument functions, with a 12.3-inch LCD digital display that makes dashboard functions easier and faster to read and operate.

Upgrade your 2011-2017 wrangler with this Digital Speedometer and embrace the future of driving technology. Experience precise speed readings, easy navigation, and seamless integration with all the original functions of your vehicle. Take control of your driving experience like never before.