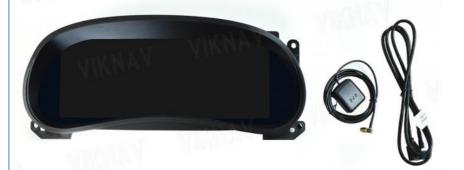

### **Product Specification**

- Compatibility:
  - For Jeep Wrangler 2011-2017

Digital Dashboard

Instrument Cluster

- Year: Category:
- Speedometers:
- Linux Operating System:
- 12.3 Inch Screen Size: 1920\*720
- Screen Resolution:
- Steering Wheel Control: Support
- Power Supplyl: Accessories:
  - Adapt Cable
    - Oil Consumption

12V DC

- Mileage
- Function 3: Temperature Remind Function 4: Tire Pressure
  - - ODM digital dash cluster.