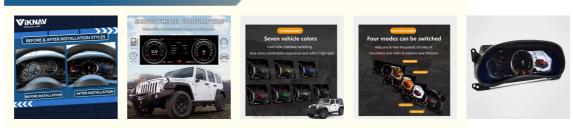

## More Images

Highlight:

Function 1:

Function 2:

The digital cluster gauge will retain all the functions of the original gauge. You can use wrangler functions inside the gauge, such as fuel monitoring, engine diagnostics, or communication with the original entertainment system, which will be integrated into the new digital display gauge.