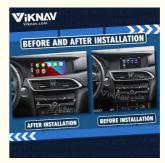

# Basic Information

• Place of Origin: Guang Dong, China

• Brand Name: Viknav Certification: CE

For Infiniti QX30 2015-2018 Android Multimedia Player Head unit Model Number:

• Minimum Order Quantity: 1 \$650 Packaging Details: CARTON • Delivery Time: 7 days

L/C, D/A, D/P, T/T • Payment Terms:

• Supply Ability: 100



## **Product Specification**

• Car Model: For Infiniti QX30 • Year: 2015-2018 System: Android 13 Chipset: 8 Core 128GB • Rom: Screen Size: 12.3 Inch Ram: 8GB Screen Resolution: 1920\*1080 Is Touch Screen: USB Port: YES Radio Tuner: AM/FM OSD Language: Multi-language

• Function 1: Support Wireless Android Auto

• Function 2: Support Carplay • Function 3: **GPS Navigation** 



### More Images











## **Product Description**

If you are interested in this product , can order with this link:

https://www.viknav.com/wholesale/car-radio-for-infiniti-qx30-2015-2018multimedia-128G.html

For Infiniti QX30 2015-2018 Android Multimedia Player Head unit

Our Product Introduction



#### Main Feature

[Compatibility] For Infiniti QX30 2015 2016 2017 2018 Android Multimedia Player Head unit [HD Touch Screen] Tesla style screen has a 10.25 inch high-definition touch screen with a resolution of 1920\*1080, an 8 core, 128GB large memory.

[ Android System] 8 Core CPU 7862 Model For Infiniti QX30 Head Unit, RAM 8GB + ROM 128GB, Using LPDDR4

[ Android System] 8 Core CPU 7862 Model For Infiniti QX30 Head Unit, HAM 8GB + HOM 128GB, Using LPDDH4 Memory.

[4G LTE Network] S