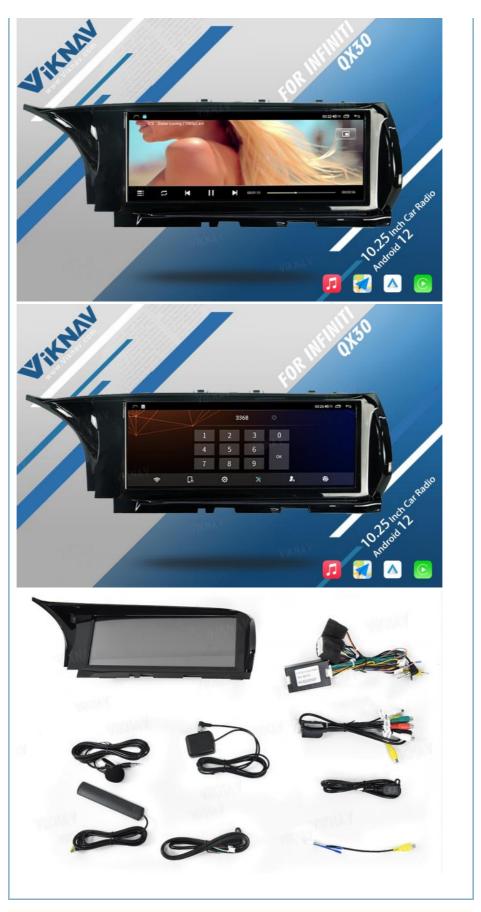

• Function 1: Support Wireless Android Auto

• Function 2: Support Carplay • Function 3: **GPS Navigation** 

[4G LTE Network] Support 4G With SIM card slot, can directly insert the SIM card to provide the network. Also can connect to hot network of your mobile phone.

[Carplay & Android Auto] Support wireless carplay and wireless android auto. Support mobile phone Bluetooth music, and mobile phone hot spot connection network.

[Powerful & multiple functions]: Full touch screen android head unit Support car DVR/ external TV/ TPMS/ reverse camera/ OBD/ voice input, recording/ steering wheel control/wifi/ GPS navigation/ Play Store App/ satellite signal receiving module/ air conditioning ect.