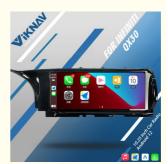

# Basic Information

• Place of Origin: Guang Dong, China

• Brand Name: Viknav Certification: CE

For Infiniti QX30 2015-2018 Android Multimedia Player Head unit Model Number:

• Minimum Order Quantity: 1 \$650 Packaging Details: CARTON • Delivery Time: 7 days

## **Product Specification**

• Car Model: For Infiniti QX30 • Year: 2015-2018 System: Android 13 Chipset: 8 Core 128GB • Rom: Screen Size: 12.3 Inch Ram: 8GB Screen Resolution: 1920\*1080 Is Touch Screen: USB Port: YES Radio Tuner: AM/FM OSD Language: Multi-language

• Function 1: Support Wireless Android Auto

• Function 2: Support Carplay • Function 3: **GPS Navigation** 