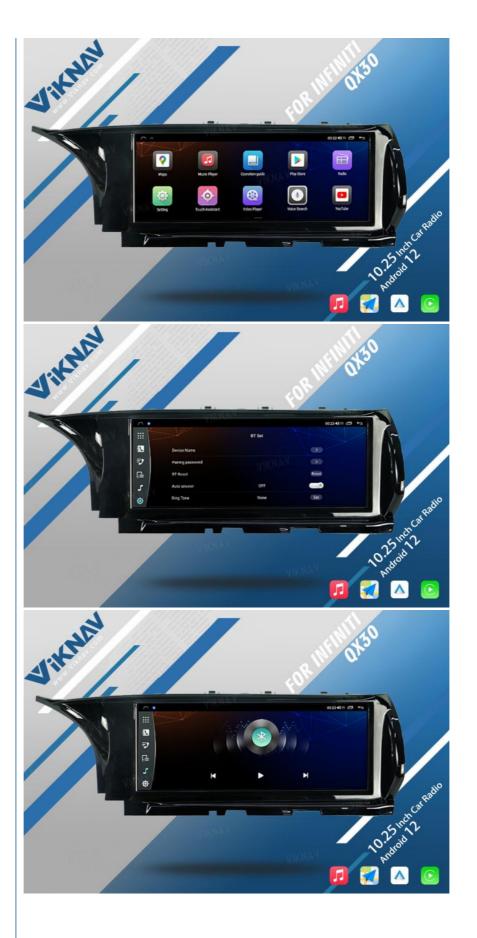

• Function 1: Support Wireless Android Auto

• Function 2: Support Carplay • Function 3: **GPS Navigation** 

[4G LTE Network] Support 4G With SIM card slot, can directly insert the SIM card to provide the network. Also can connect to hot network of your mobile phone.

[Carplay & Android Auto] Support wireless carplay and wireless android auto. Support mobile phone Bluetooth music, and mobile phone hot spot connection network.

[Powerful & multiple functions]: Full touch screen android head unit Support car DVR/ external TV/ TPMS/ reverse camera/ OBD/ voice input, recording/ steering wheel control/wifi/ GPS navigation/ Play Store App/ satellite signal receiving module/ air conditioning ect.