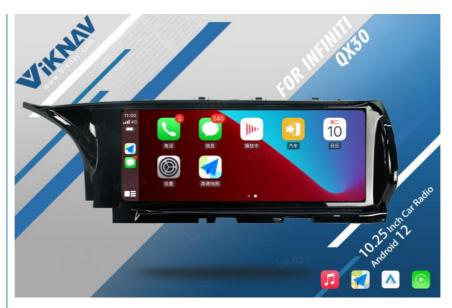

#### Main Feature

[Compatibility] For Infiniti QX30 2015 2016 2017 2018 Android Multimedia Player Head unit [HD Touch Screen] Tesla style screen has a 10.25 inch high-definition touch screen with a resolution of 1920\*1080, an 8 core, 128GB large memory.

[4G LTE Network] Support 4G With SIM card slot, can directly insert the SIM card to provide the network. Also can connect to hot network of your mobile phone.

[Carplay & Android Auto] Support wireless carplay and wireless android auto. Support mobile phone Bluetooth music, and mobile phone hot spot connection network.