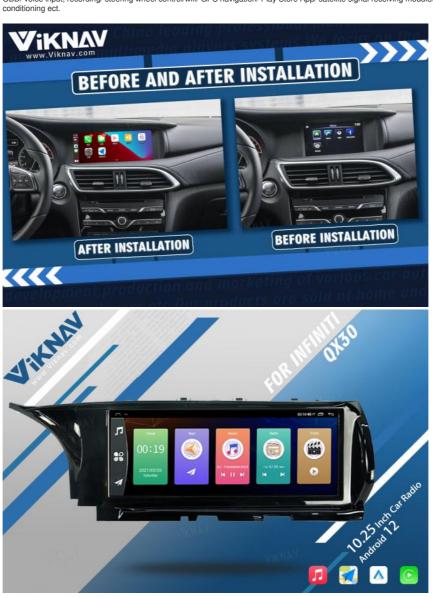

## **Product Description**

If you are interested in this product , can order with this link:

https://www.viknav.com/wholesale/car-radio-for-infiniti-qx30-2015-2018multimedia-128G.html

For Infiniti QX30 2015-2018 Android Multimedia Player Head unit

Our Product Introduction

#### Main Feature

[Compatibility] For Infiniti QX30 2015 2016 2017 2018 Android Multimedia Player Head unit [HD Touch Screen] Tesla style screen has a 10.25 inch high-definition touch screen with a resolution of 1920\*1080, an 8 core, 128GB large memory.