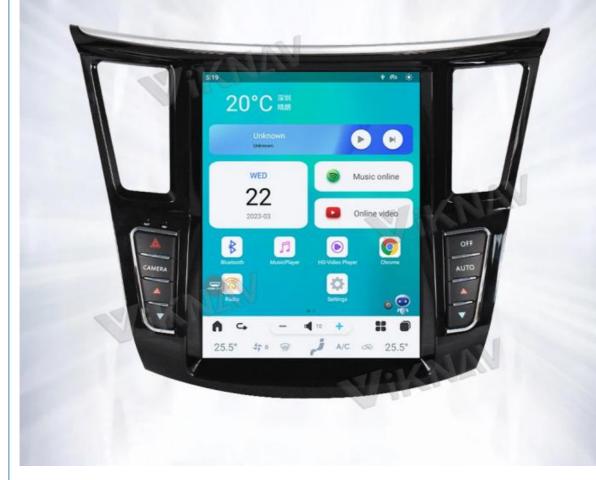

#### **Main Feature**

【Compatibility】 For Infiniti QX60 JX35 2011 2012 2013 2014 2015 2016 2017 2018 2019 2020 Android Multimedia Player Head unit

[HD Touch Screen] Tesla style screen has a 12.3 inch high-definition touch screen with a resolution of 1280\*1080, an 8 core, 128GB large memory.

[Carplay & Android Auto] Support wireless carplay and wireless android auto. Support mobile phone Bluetooth music, and mobile phone hot spot connection network.

[Powerful & multiple functions] : Full touch screen android head unit Support car DVR/ external TV/ TPMS/ reverse camera/ OBD/ voice input, recording/ steering wheel control/wifi/ GPS navigation/ Play Store App/ satellite signal receiving module/ air conditioning ect.