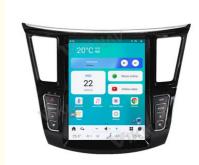

#### For Infiniti QX60 2011-2020 Car Radio Latest System Android head unit.

## **Product Specification**

For Infiniti QX60 JX35 Car Model: • Year: 2011-2020 Android 13 • System: 8 Core • Chipset: 128GB • Rom: • Screen Size: 12.3 Inch 8GB • Ram: 1280\*1080 Screen Resolution: • Is Touch Screen: YES • USB Port: YES Radio Tuner: AM/FM • OSD Language: Multi-language • Function 1: Support Wireless Android Auto • Function 2: Support Carplay • Function 3: **GPS** Navigation

# For Infiniti QX60 2011-2020

Car Radio Latest System Android head unit.