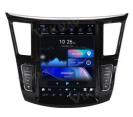

#### **Main Feature**

【Compatibility】 For Infiniti QX60 JX35 2011 2012 2013 2014 2015 2016 2017 2018 2019 2020 Android Multimedia Player Head unit

[HD Touch Screen] Tesla style screen has a 12.3 inch high-definition touch screen with a resolution of 1280\*1080, an 8 core, 128GB large memory.

[4G LTE Network] Support 4G With SIM card slot, can directly insert the SIM card to provide the network. Also can connect to hot network of your mobile phone.

[Android System] Qualcomm Octa-Core Processor Snapdragon 665 Model For Infiniti QX60 JX35 Head Unit, RAM 8GB + ROM 128GB, Using LPDDR4 Memory.