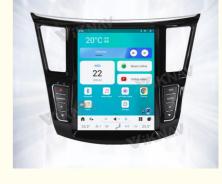

#### For Infiniti QX60 2011-2020 Car Radio Latest System Android head unit.

## **Product Specification**

For Infiniti QX60 JX35 Car Model: • Year: 2011-2020 Android 13 • System: 8 Core • Chipset: 128GB • Rom: • Screen Size: 12.3 Inch 8GB • Ram: 1280\*1080 Screen Resolution: • Is Touch Screen: YES • USB Port: YES Radio Tuner: AM/FM • OSD Language: Multi-language • Function 1: Support Wireless Android Auto • Function 2: Support Carplay • Function 3: **GPS** Navigation

# For Infiniti QX60 2011-2020

Car Radio Latest System Android head unit.