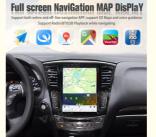

#### For Infiniti QX60 2011-2020 Car Radio Latest System Android head unit.

# For Infiniti QX60 2011-2020

Car Radio Latest System Android head unit.

#### **Main Feature**

【Compatibility】 For Infiniti QX60 JX35 2011 2012 2013 2014 2015 2016 2017 2018 2019 2020 Android Multimedia Player Head unit

[HD Touch Screen] Tesla style screen has a 12.3 inch high-definition touch screen with a resolution of 1280\*1080, an 8 core, 128GB large memory.