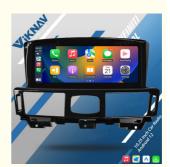

### Product Description

If you are interested in this product , can order with this link:

https://www.viknav.com/wholesale/car-radio-for-infiniti-q70I-2013-2017-autoradio-128G.html

For Infiniti Q70L 2013-2017 Android Multimedia Player Head unit

#### Main Feature

[Compatibility] For Infiniti Q70L 2013 2014 2015 2016 2017 Android Multimedia Player Head unit [HD Touch Screen] Tesla style screen has a 10.25 inch high-definition touch screen with a resolution of 1920\*1080, an 8