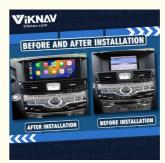

### Product Description

If you are interested in this product , can order with this link:

https://www.viknav.com/wholesale/car-radio-for-infiniti-q70I-2013-2017-autoradio-128G.html

For Infiniti Q70L 2013-2017 Android Multimedia Player Head unit

#### Main Feature

[Compatibility] For Infiniti Q70L 2013 2014 2015 2016 2017 Android Multimedia Player Head unit [HD Touch Screen] Tesla style screen has a 10.25 inch high-definition touch screen with a resolution of 1920\*1080, an 8