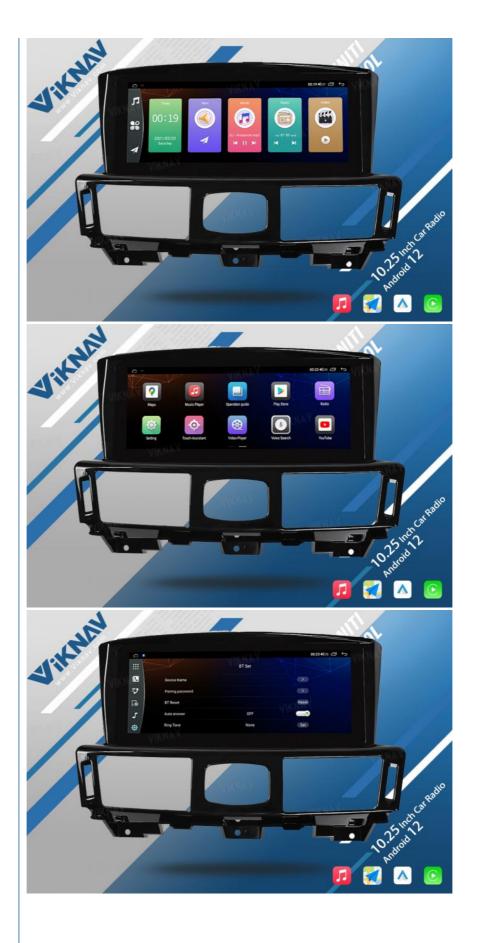

## Product Specification

• Car Model: For Infiniti Q70L 2013-2017 System: Android 13 Chipset: 8 Core 128GB Rom: Screen Size: 10.25 Inch Ram: 8GB Screen Resolution: 1920\*1080 Yes Is Touch Screen: Radio Tuner: AM/FM OSD Language: Multi-language USB Port: YES

[Carplay & Android Auto] Support wireless carplay and wireless android auto. Support mobile phone Bluetooth music, and

mobile phone hot spot connection network.

[Powerful & multiple functions]: Full touch screen android head unit Support car DVR/ external TV/ TPMS/ reverse camera/ OBD/ voice input, recording/ steering wheel control/wifi/ GPS navigation/ Play Store App/ satellite signal receiving module/ air