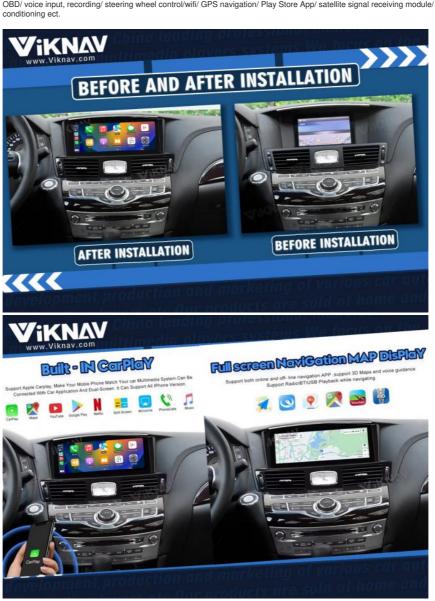

[Carplay & Android Auto] Support wireless carplay and wireless android auto. Support mobile phone Bluetooth music, and

mobile phone hot spot connection network.

[Powerful & multiple functions]: Full touch screen android head unit Support car DVR/ external TV/ TPMS/ reverse camera/ OBD/ voice input, recording/ steering wheel control/wifi/ GPS navigation/ Play Store App/ satellite signal receiving module/ air

• Function 1: Support Wireless Android Auto

Function 2: Support CarplayFunction 3: GPS Navigation