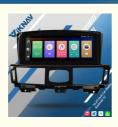

### Product Description

If you are interested in this product , can order with this link:

https://www.viknav.com/wholesale/car-radio-for-infiniti-q70I-2013-2017-autoradio-128G.html

For Infiniti Q70L 2013-2017 Android Multimedia Player Head unit

#### Main Feature

[Compatibility] For Infiniti Q70L 2013 2014 2015 2016 2017 Android Multimedia Player Head unit [HD Touch Screen] Tesla style screen has a 10.25 inch high-definition touch screen with a resolution of 1920\*1080, an 8