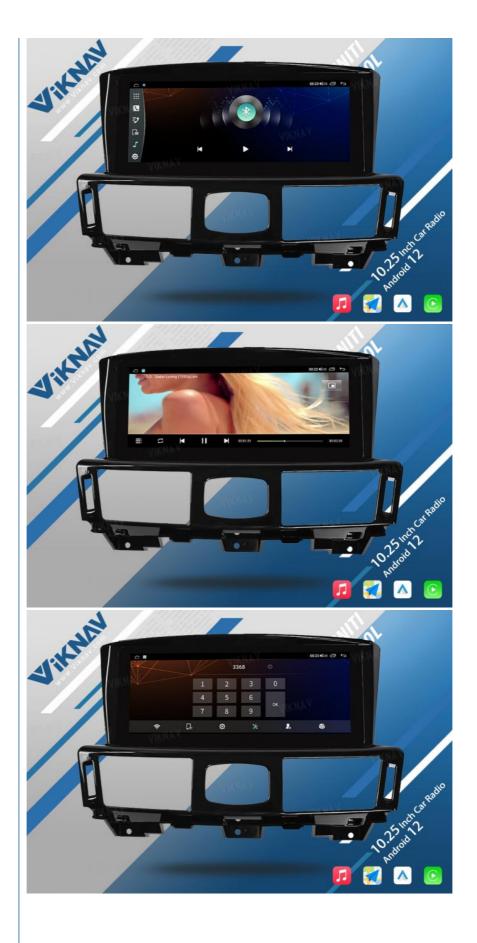

[Carplay & Android Auto] Support wireless carplay and wireless android auto. Support mobile phone Bluetooth music, and

mobile phone hot spot connection network.

[Powerful & multiple functions]: Full touch screen android head unit Support car DVR/ external TV/ TPMS/ reverse camera/ OBD/ voice input, recording/ steering wheel control/wifi/ GPS navigation/ Play Store App/ satellite signal receiving module/ air