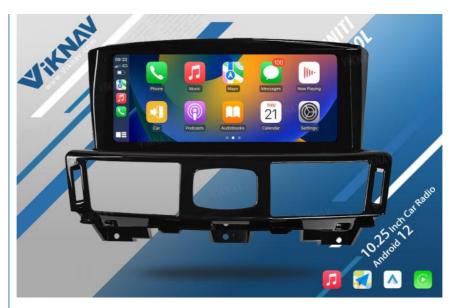

• Function 1: Support Wireless Android Auto

Function 2: Support CarplayFunction 3: GPS Navigation

[Carplay & Android Auto] Support wireless carplay and wireless android auto. Support mobile phone Bluetooth music, and

mobile phone hot spot connection network.

[Powerful & multiple functions]: Full touch screen android head unit Support car DVR/ external TV/ TPMS/ reverse camera/ OBD/ voice input, recording/ steering wheel control/wifi/ GPS navigation/ Play Store App/ satellite signal receiving module/ air