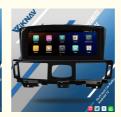

# Infiniti Q70L 2013-2017 Aftermarket Touch Screen Radio Car Stereo Multimedia Player

### Product Description

If you are interested in this product , can order with this link:

https://www.viknav.com/wholesale/car-radio-for-infiniti-q70I-2013-2017-autoradio-128G.html

For Infiniti Q70L 2013-2017 Android Multimedia Player Head unit

#### Main Feature

[Compatibility] For Infiniti Q70L 2013 2014 2015 2016 2017 Android Multimedia Player Head unit [HD Touch Screen] Tesla style screen has a 10.25 inch high-definition touch screen with a resolution of 1920\*1080, an 8