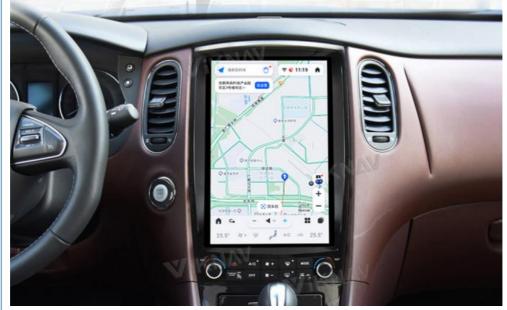

## **GPS NAVIGATION**

Support online and offline navi app, such as Google map, igo map, Support radio/Bluetooth/USB/SD playback while navigating.