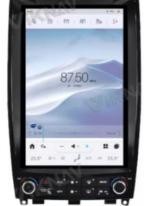

#### Main Feature

[Compatibility] For Infiniti QX50 EX25 2010 2011 2012 2013 2014 2015 2016 2017 Android Multimedia Player Head unit [HD Touch Screen] Tesla style screen has a 12.1 inch high-definition touch screen with a resolution of 1280\*1080, an 8 core, 128GB large memory.

## **GPS NAVIGATION**

Support online and offline navi app, such as Google map, igo map, Support radio/Bluetooth/USB/SD playback while navigating.