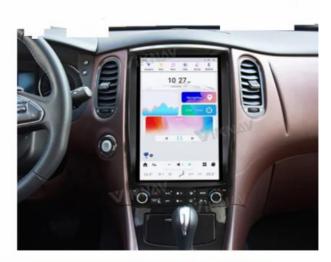

#### Main Feature

[Compatibility] For Infiniti QX50 EX25 2010 2011 2012 2013 2014 2015 2016 2017 Android Multimedia Player Head unit [HD Touch Screen] Tesla style screen has a 12.1 inch high-definition touch screen with a resolution of 1280\*1080, an 8 core, 128GB large memory.