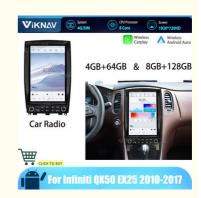

## Infiniti QX50 EX25 2010-2017 Aftermarket Bluetooth Car Stereo Double Din Head Unit

#### **Product Specification**

• Car Model: For Infiniti QX50 EX25

• Year: 2010-2017 . System: Android 13 · Chipset: 8 Core 128GB • Rom: Screen Size: 12.1 Inch 8GB • Ram: 1280\*1080 Screen Resolution: YES • Is Touch Screen: • USB Port: YES • Radio Tuner: AM/FM • OSD Language: Multi-language

### **Car Radio**

4GB+64GB & 8GB+128GB

Wireless

Android Auto