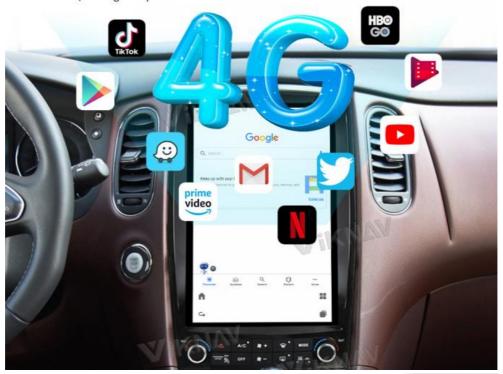

### Mor∈ App

G6 series is based on the development and integration of user experience, matching the in-vehicle multimedia entertainment application and the mainstream application APP in the market, serving all aspects of smart car life.