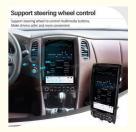

[Carplay & Android Auto] Support wireless carplay and wireless android auto. Support mobile phone Bluetooth music, and mobile phone hot spot connection network.

[Powerful & multiple functions]: Full touch screen android head unit Support car DVR/ external TV/ TPMS/ reverse camera/ OBD/ voice input, recording/ steering wheel control/wifi/ GPS navigation/ Play Store App/ satellite signal receiving module/ air conditioning ect.