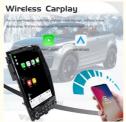

[Carplay & Android Auto] Support wireless carplay and wireless android auto. Support mobile phone Bluetooth music, and mobile phone hot spot connection network.

[Powerful & multiple functions]: Full touch screen android head unit Support car DVR/ external TV/ TPMS/ reverse camera/ OBD/ voice input, recording/ steering wheel control/wifi/ GPS navigation/ Play Store App/ satellite signal receiving module/ air conditioning ect.