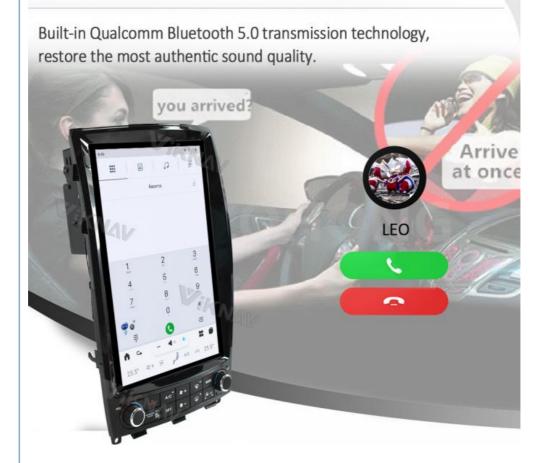

Core Processor Snapdragon 665 Model For Infiniti QX50 EX25 Head Unit, RAM 8GB + ROM 128GB, Using LPDDR4 Memory.

[Carplay & Android Auto] Support wireless carplay and wireless android auto. Support mobile phone Bluetooth music, and mobile phone hot spot connection network.

[Powerful & multiple functions]: Full touch screen android head unit Support car DVR/ external TV/ TPMS/ reverse camera/ OBD/ voice input, recording/ steering wheel control/wifi/ GPS navigation/ Play Store App/ satellite signal receiving module/ air conditioning ect.

### Mor∈ App

G6 series is based on the development and integration of user experience, matching the in-vehicle multimedia entertainment application and the mainstream application APP in the market, serving all aspects of smart car life.



### Bluetooth



# **Android system**

The new Android system is specially designed for the Android version of the APP by yourself, allowing cars to the Android version of the APP by yourself, allowing cars to expand more possibilities.



# **Android system**

The new Android system is specially designed for the Android version of the APP by yourself, allowing cars to the Android version of the APP by yourself, allowing cars to expand more possibilities.





## **GPS NAVIGATION**

Support online and offline navi app, such as Google map, igo map, Support radio/Bluetooth/USB/SD playback while navigating.

















### VIKNAV TECH CO., LTD

0

viknav007@outlook.com viknav.com.cn



Luohu District, Shenzhen City, Guangdong Province, China