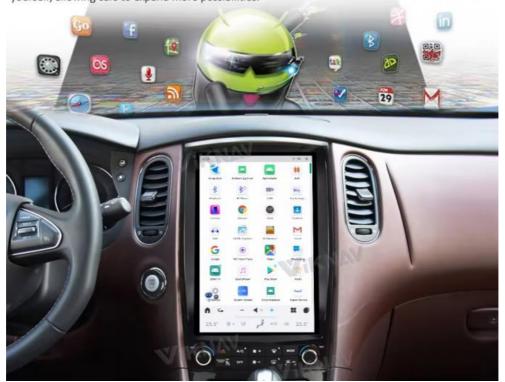

# **Android system**

The new Android system is specially designed for the Android version of the APP by yourself, allowing cars to the Android version of the APP by yourself, allowing cars to expand more possibilities.