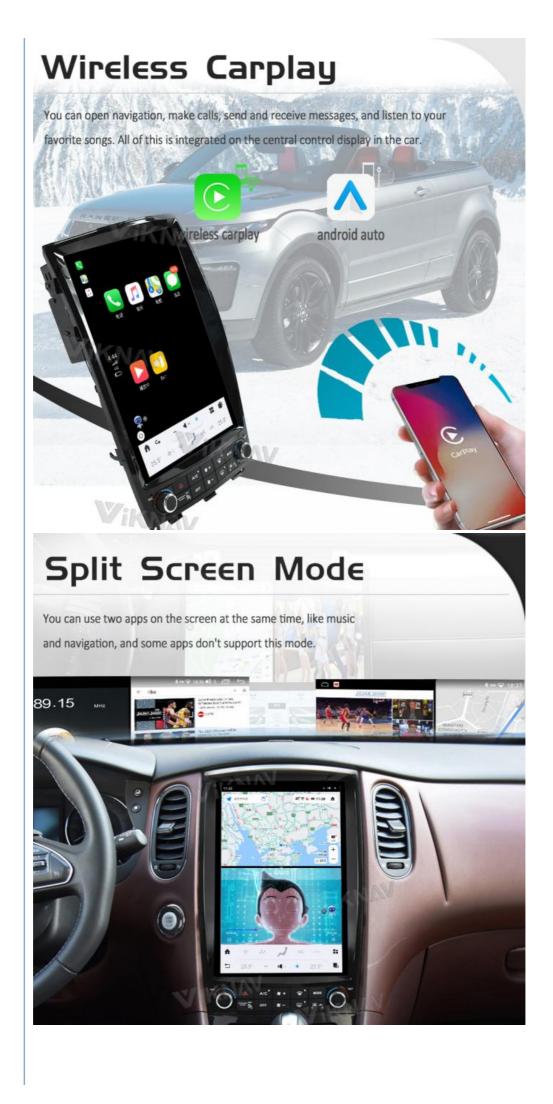

[Carplay & Android Auto] Support wireless carplay and wireless android auto. Support mobile phone Bluetooth music, and mobile phone hot spot connection network.

[Powerful & multiple functions]: Full touch screen android head unit Support car DVR/ external TV/ TPMS/ reverse camera/ OBD/ voice input, recording/ steering wheel control/wifi/ GPS navigation/ Play Store App/ satellite signal receiving module/ air conditioning ect.

• Function 1: Support Wireless Android Auto

Function 2: Support CarplayFunction 3: GPS Navigation

### **Car Radio**

4GB+64GB & 8GB+128GB

Wireless

Android Auto