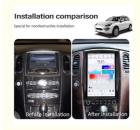

#### Main Feature

[Compatibility] For Infiniti QX50 EX25 2010 2011 2012 2013 2014 2015 2016 2017 Android Multimedia Player Head unit [HD Touch Screen] Tesla style screen has a 12.1 inch high-definition touch screen with a resolution of 1280\*1080, an 8 core, 128GB large memory.