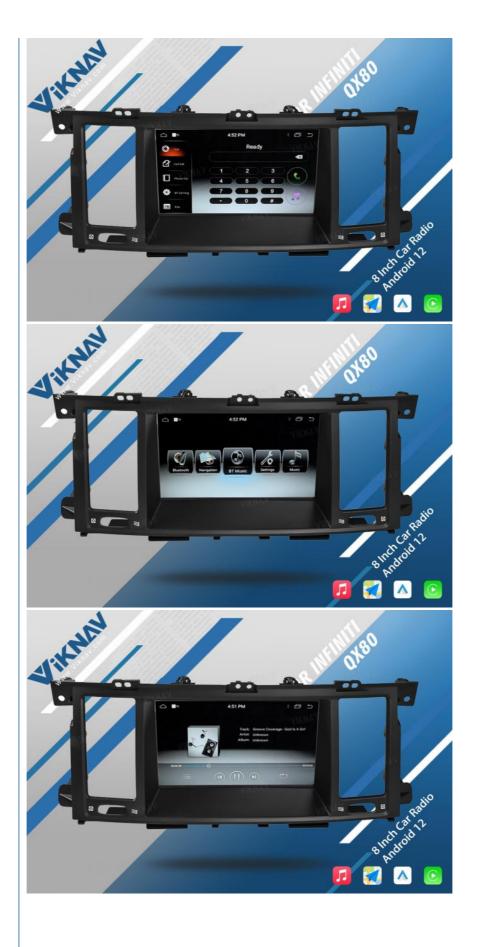

#### More Images

[ 4G LTE Network] Support 4G With SIM card slot, can directly insert the SIM card to provide the network. Also can connect to hot network of your mobile phone.

[ Carplay & Android Auto] Support wireless carplay and wireless android auto. Support mobile phone Bluetooth music, and mobile phone hot spot connection network.

[ Powerful & multiple functions]: Full touch screen android head unit Support car DVR/ external TV/ TPMS/ reverse camera/ OBD/ voice input, recording/ steering wheel control/wifi/ GPS navigation/ Play Store App/ satellite signal receiving module/ air conditioning ect.