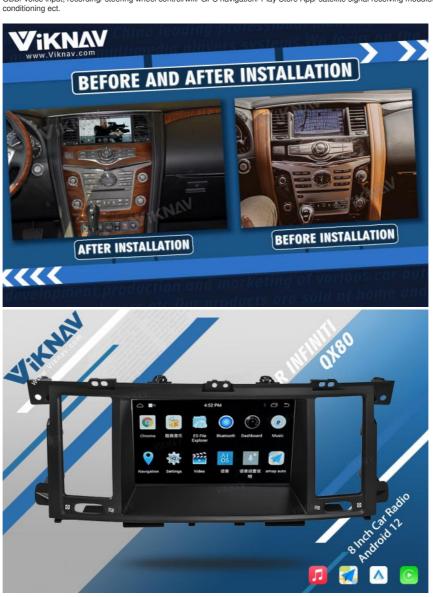

#### More Images

#### Product Description

If you are interested in this product , can order with this link:

https://www.viknav.com/wholesale/for-infiniti-qx80-2013-2020-car-radio-128G.html

For Infiniti QX80 2013-2020 Android Multimedia Player Head unit

#### Main Feature

[Compatibility] For Infiniti QX80 2013 2014 2015 2016 2017 2018 2019 2020 Android Multimedia Player Head unit [HD Touch Screen] Tesla style screen has a 8 inch high-definition touch screen with a resolution of 1920\*1080, an 8 core, 128GB large memory.