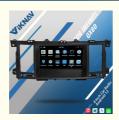

2020 DVD Multimedia Player

#### Basic Information

Our Product Introduction

₫

more products please visit us on viknav.com.cn

• Place of Origin: Guang Dong, China

Brand Name: ViknavCertification: CE

Model Number: For Infiniti QX80 2013-2020

Minimum Order Quantity: 1
Price: \$550
Packaging Details: CARTON
Delivery Time: 7 days

• Payment Terms: L/C, D/A, D/P, T/T

• Supply Ability: 100



### Product Specification

• Car Model: For Infiniti QX80 2013-2020 System: Android 13 Chipset: 8 Core 128GB Rom: Screen Size: 8 Inch Ram: 8GB Screen Resolution: 1920\*1200 Is Touch Screen: USB Port: YES Radio Tuner: AM/FM OSD Language: Multi-language • Function 1: Support Wireless Android Auto

• Function 2: Support Carplay

Function 2: Support CarplayFunction 3: GPS Navigation



#### More Images











#### Product Description

If you are interested in this product , can order with this link:

https://www.viknav.com/wholesale/for-infiniti-qx80-2013-2020-car-radio-128G.html

For Infiniti QX80 2013-2020 Android Multimedia Player Head unit



#### Main Feature

[Compatibility] For Infiniti QX80 2013 2014 2015 2016 2017 2018 2019 2020 Android Multimedia Player Head unit [HD Touch Screen] Tesla style screen has a 8 inch high-definition touch screen with a resolution of 1920\*1080, an 8 core, 128GB large memory.

[ Android System] 8 Core CPU 7862 Model For Infiniti QX80 Head Unit, RAM 8GB + ROM 128GB, Using LPDDR4

[ Android System] 8 Core CPU 7862 Model For Infiniti QX80 Head Unit, HAM 8GB + HOM 128GB, Using LPDDH4 Memory.

[ 4G LTE Network] Support 4G With SIM card slot, can direct