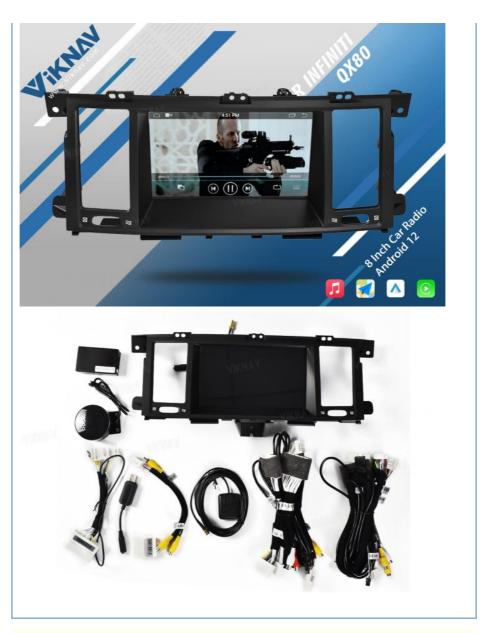

#### More Images

[ Powerful & multiple functions]: Full touch screen android head unit Support car DVR/ external TV/ TPMS/ reverse camera/ OBD/ voice input, recording/ steering wheel control/wifi/ GPS navigation/ Play Store App/ satellite signal receiving module/ air conditioning ect.