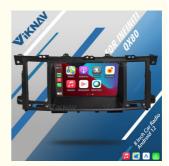

# 8 Inch Android Infiniti Head Unit Car Stereo Radio QX80 2013-2020 DVD Multimedia Player

### Product Specification

• Car Model: For Infiniti QX80 2013-2020 System: Android 13 Chipset: 8 Core 128GB Rom: Screen Size: 8 Inch Ram: 8GB Screen Resolution: 1920\*1200 Is Touch Screen: USB Port: YES Radio Tuner: AM/FM OSD Language: Multi-language • Function 1: Support Wireless Android Auto

#### Main Feature

[Compatibility] For Infiniti QX80 2013 2014 2015 2016 2017 2018 2019 2020 Android Multimedia Player Head unit [HD Touch Screen] Tesla style screen has a 8 inch high-definition touch screen with a resolution of 1920\*1080, an 8 core, 128GB large memory.