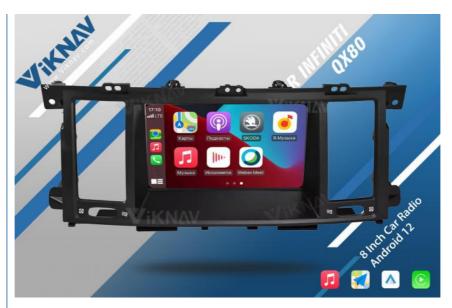

# 8 Inch Android Infiniti Head Unit Car Stereo Radio QX80 2013-2020 DVD Multimedia Player

### Product Specification

• Car Model: For Infiniti QX80 2013-2020 System: Android 13 Chipset: 8 Core 128GB Rom: Screen Size: 8 Inch Ram: 8GB Screen Resolution: 1920\*1200 Is Touch Screen: USB Port: YES Radio Tuner: AM/FM OSD Language: Multi-language • Function 1: Support Wireless Android Auto

#### Main Feature

[Compatibility] For Infiniti QX80 2013 2014 2015 2016 2017 2018 2019 2020 Android Multimedia Player Head unit [HD Touch Screen] Tesla style screen has a 8 inch high-definition touch screen with a resolution of 1920\*1080, an 8 core, 128GB large memory.