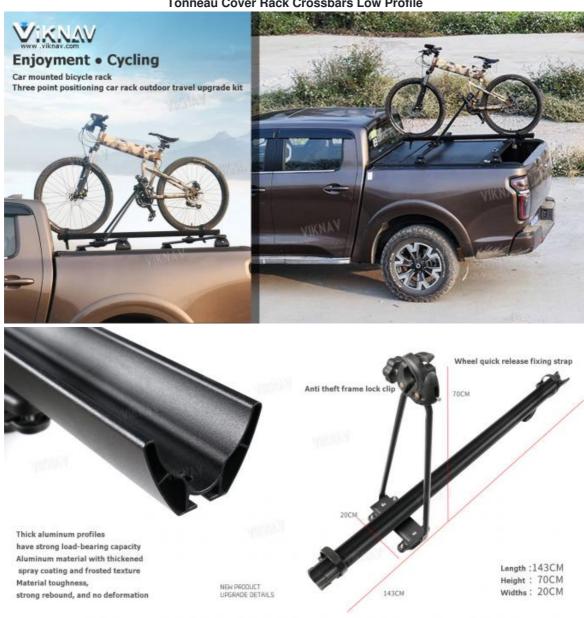

PREMIUM QUALITY: Bike rack is constructed with built-to-last sturdy steel, with textured black powdercoat over reliable zinc primer finish, keep your bike stable during driving.

Viknav Truck Bed Bike Rack Mount Lockable Quick Release Bike Fork Universal Aluminum Truck Bed Tonneau Cover Rack Crossbars Low Profile

## REASON TO LOVE VIKNAV BIKE RACK MOUNT

Anti-helmet caliper arm Fixed bicycle body, adjustable freely Lock the frame stably and prevent theft.

The quick release straps can be adjusted to suit the size of the wheels, thus holding the wheels

firmly in place. This holds the wheels firmly in place.

Three point reinforcement

The front and rear tires are fixed and locked, Double wishbone base widened design, more balanced and firm