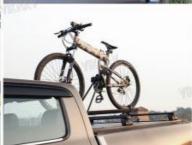

# **Product Description**

STRONG FUNCTION: Bed rack is designed to securely mount a bike to the side of the full-size and mid-size bed racks in an easy access location, without occupying much space of your truck bed.

WIDE APPLICATION: Truck bed bike rack is compatible with full-size pickup trucks, such as Ford F150, 250,350, Dodge Ram, Chevy Silverado, GMC Sierra, etc, as long as your truck bed has overland bed rack.

PREMIUM QUALITY: Bike rack is constructed with built-to-last sturdy steel, with textured black powdercoat over reliable zinc primer finish, keep your bike stable during driving.

Viknav Truck Bed Bike Rack Mount Lockable Quick Release Bike Fork Universal Aluminum Truck Bed Tonneau Cover Rack Crossbars Low Profile