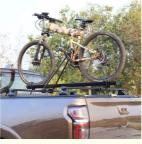

# **Product Description**

STRONG FUNCTION: Bed rack is designed to securely mount a bike to the side of the full-size and mid-size bed racks in an easy access location, without occupying much space of your truck bed.

WIDE APPLICATION: Truck bed bike rack is compatible with full-size pickup trucks, such as Ford F150, 250,350, Dodge Ram, Chevy Silverado, GMC Sierra, etc, as long as your truck bed has overland bed rack.

PREMIUM QUALITY: Bike rack is constructed with built-to-last sturdy steel, with textured black powdercoat over reliable zinc primer finish, keep your bike stable during driving.

Viknav Truck Bed Bike Rack Mount Lockable Quick Release Bike Fork Universal Aluminum Truck Bed Tonneau Cover Rack Crossbars Low Profile