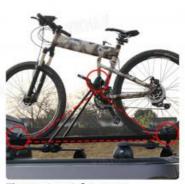

# **Product Description**

STRONG FUNCTION: Bed rack is designed to securely mount a bike to the side of the full-size and mid-size bed racks in an easy access location, without occupying much space of your truck bed.

WIDE APPLICATION: Truck bed bike rack is compatible with full-size pickup trucks, such as Ford F150, 250,350, Dodge Ram, Chevy Silverado, GMC Sierra, etc, as long as your truck bed has overland bed rack.

PREMIUM QUALITY: Bike rack is constructed with built-to-last sturdy steel, with textured black powdercoat over reliable zinc primer finish, keep your bike stable during driving.

Viknav Truck Bed Bike Rack Mount Lockable Quick Release Bike Fork Universal Aluminum Truck Bed Tonneau Cover Rack Crossbars Low Profile