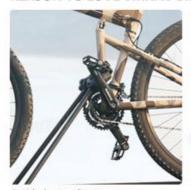

## REASON TO LOVE VIKNAV BIKE RACK MOUNT

Anti-helmet caliper arm Fixed bicycle body, adjustable freely Lock the frame stably and prevent theft.

The quick release straps can be adjusted to suit the size of the wheels, thus holding the wheels

firmly in place. This holds the wheels firmly in place.

Three point reinforcement

The front and rear tires are fixed and locked, Double wishbone base widened design, more balanced and firm