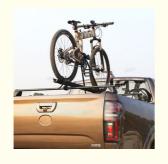

# **Product Description**

STRONG FUNCTION: Bed rack is designed to securely mount a bike to the side of the full-size and mid-size bed racks in an easy access location, without occupying much space of your truck bed.

WIDE APPLICATION: Truck bed bike rack is compatible with full-size pickup trucks, such as Ford F150, 250,350, Dodge Ram, Chevy Silverado, GMC Sierra, etc, as long as your truck bed has overland bed rack.

PREMIUM QUALITY: Bike rack is constructed with built-to-last sturdy steel, with textured black powdercoat over reliable zinc primer finish, keep your bike stable during driving.

Viknav Truck Bed Bike Rack Mount Lockable Quick Release Bike Fork Universal Aluminum Truck Bed Tonneau Cover Rack Crossbars Low Profile