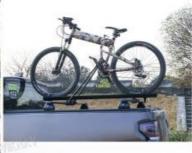

# **Product Description**

STRONG FUNCTION: Bed rack is designed to securely mount a bike to the side of the full-size and mid-size bed racks in an easy access location, without occupying much space of your truck bed.

WIDE APPLICATION: Truck bed bike rack is compatible with full-size pickup trucks, such as Ford F150, 250,350, Dodge Ram, Chevy Silverado, GMC Sierra, etc, as long as your truck bed has overland bed rack.

PREMIUM QUALITY: Bike rack is constructed with built-to-last sturdy steel, with textured black powdercoat over reliable zinc primer finish, keep your bike stable during driving.

Viknav Truck Bed Bike Rack Mount Lockable Quick Release Bike Fork Universal Aluminum Truck Bed Tonneau Cover Rack Crossbars Low Profile