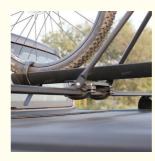

# **Product Description**

STRONG FUNCTION: Bed rack is designed to securely mount a bike to the side of the full-size and mid-size bed racks in an easy access location, without occupying much space of your truck bed.

WIDE APPLICATION: Truck bed bike rack is compatible with full-size pickup trucks, such as Ford F150, 250,350, Dodge Ram, Chevy Silverado, GMC Sierra, etc, as long as your truck bed has overland bed rack.

PREMIUM QUALITY: Bike rack is constructed with built-to-last sturdy steel, with textured black powdercoat over reliable zinc primer finish, keep your bike stable during driving.

Viknav Truck Bed Bike Rack Mount Lockable Quick Release Bike Fork Universal Aluminum Truck Bed Tonneau Cover Rack Crossbars Low Profile