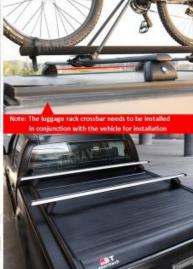

WIDE APPLICATION: Truck bed bike rack is compatible with full-size pickup trucks, such as Ford F150, 250,350, Dodge Ram, Chevy Silverado, GMC Sierra, etc, as long as your truck bed has overland bed rack.