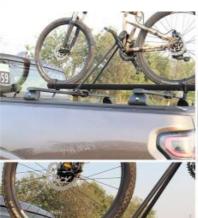

# **Product Description**

STRONG FUNCTION: Bed rack is designed to securely mount a bike to the side of the full-size and mid-size bed racks in an easy access location, without occupying much space of your truck bed.

WIDE APPLICATION: Truck bed bike rack is compatible with full-size pickup trucks, such as Ford F150, 250,350, Dodge Ram, Chevy Silverado, GMC Sierra, etc, as long as your truck bed has overland bed rack.

PREMIUM QUALITY: Bike rack is constructed with built-to-last sturdy steel, with textured black powdercoat over reliable zinc primer finish, keep your bike stable during driving.

Viknav Truck Bed Bike Rack Mount Lockable Quick Release Bike Fork Universal Aluminum Truck Bed Tonneau Cover Rack Crossbars Low Profile