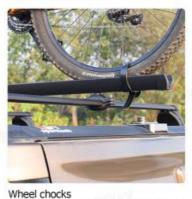

## REASON TO LOVE VIKNAV BIKE RACK MOUNT

Anti-helmet caliper arm Fixed bicycle body, adjustable freely Lock the frame stably and prevent theft.

The quick release straps can be adjusted to suit the size of the wheels, thus holding the wheels

firmly in place. This holds the wheels firmly in place.

Three point reinforcement

The front and rear tires are fixed and locked, Double wishbone base widened design, more balanced and firm