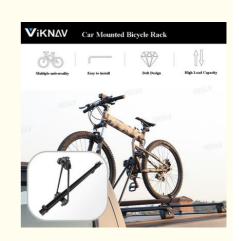

# AluminumTruck Pickup Tonneau Cover Bike Bed Rack Mount Lockable Quick Release Universal

# **Product Description**

STRONG FUNCTION: Bed rack is designed to securely mount a bike to the side of the full-size and mid-size bed racks in an easy access location, without occupying much space of your truck bed.

WIDE APPLICATION: Truck bed bike rack is compatible with full-size pickup trucks, such as Ford F150, 250,350, Dodge Ram, Chevy Silverado, GMC Sierra, etc, as long as your truck bed has overland bed rack.

PREMIUM QUALITY: Bike rack is constructed with built-to-last sturdy steel, with textured black powdercoat over reliable zinc primer finish, keep your bike stable during driving.

Viknav Truck Bed Bike Rack Mount Lockable Quick Release Bike Fork Universal Aluminum Truck Bed Tonneau Cover Rack Crossbars Low Profile

## REASON TO LOVE VIKNAV BIKE RACK MOUNT

Anti-helmet caliper arm Fixed bicycle body, adjustable freely Lock the frame stably and prevent theft.

The quick release straps can be adjusted to suit the size of the wheels, thus holding the wheels