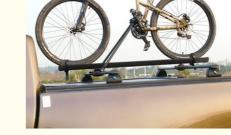

# **Product Description**

STRONG FUNCTION: Bed rack is designed to securely mount a bike to the side of the full-size and mid-size bed racks in an easy access location, without occupying much space of your truck bed.

WIDE APPLICATION: Truck bed bike rack is compatible with full-size pickup trucks, such as Ford F150, 250,350, Dodge Ram, Chevy Silverado, GMC Sierra, etc, as long as your truck bed has overland bed rack.

PREMIUM QUALITY: Bike rack is constructed with built-to-last sturdy steel, with textured black powdercoat over reliable zinc primer finish, keep your bike stable during driving.

Viknav Truck Bed Bike Rack Mount Lockable Quick Release Bike Fork Universal Aluminum Truck Bed Tonneau Cover Rack Crossbars Low Profile