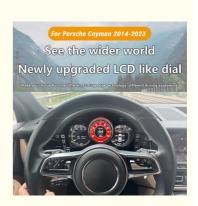

### Digital Electronic Instrument Cluster Screen For Porsche Cayman Boxster 2014-2023

#### **Product Specification**

Compatibility: For Toyota Prado
 Year: 2014-2023
 Category: Digital Dashboard
 Speedometers: Instrument Cluster

. Operating System: Linux • Screen Size: 12.3 Inch 1920\*720 Screen Resolution: • Steering Wheel Control: Support 12V DC • Power Supply: · Accessories: Adapt Cable • Function 1: Oil Consumption • Function 2: Mileage

Function 3: Temperature RemindFunction 4: Tire Pressure

Highlight: Porsche Boxster electronic instrument cluster,