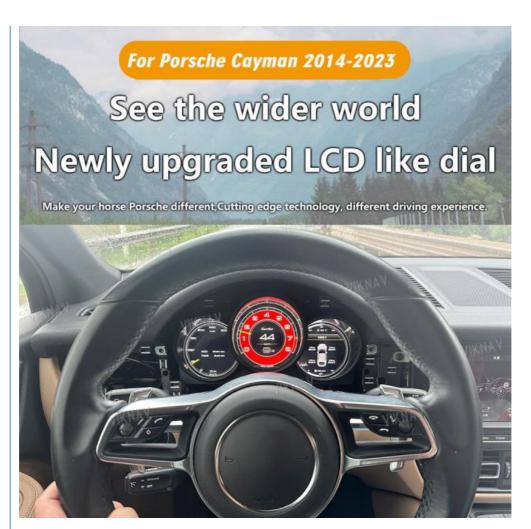

### Digital Electronic Instrument Cluster Screen For Porsche Cayman Boxster 2014-2023

#### **Product Description**

If you are interested in this product, can order with this link:

https://www.viknav.com/wholesale/car-speed-meter-for-porsche-cayman-boxster-2014-2023.html

Viknav Digital Cluster Car Speed Meter For Porsche Cayman Boxster 2014-2023 Linux System Car Instrument Cluster Screen Instrument Replacement

#### Main Features:

- 1. Smart Cockpit Solution: Upgrade original car mechanical instrument to a smart cockpit
- 2. Dule Core CPU:T507 (CPU4 core main frequency 1.5GHZ). Car-level chip, more advantages on hardware.
- 3. Linux System ((stable and can be used for many years).
- 4.12.3 inch HD, 1920\*720 Screen
- 6. Working mode: With steering wheel control
- 7. Easy Installation:Plug and play,easy installation,no need remote matching and activation.
- 8.Compatible original car information/ and Error code show: ACC adaptive cruise, lane keeping, speed limit signs, tire pressure,