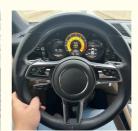

#### Main Features:

- 1. Smart Cockpit Solution: Upgrade original car mechanical instrument to a smart cockpit
- 2. Dule Core CPU:T507 (CPU4 core main frequency 1.5GHZ). Car-level chip, more advantages on hardware.
- 3. Linux System ((stable and can be used for many years).
- 4.12.3 inch HD, 1920\*720 Screen
- 6. Working mode: With steering wheel control
- 7. Easy Installation:Plug and play,easy installation,no need remote matching and activation.
- 8.Compatible original car information/ and Error code show: ACC adaptive cruise, lane keeping, speed limit signs, tire pressure,

fuel consumption, gear, speed, engine error etc.

9.Start up quickly in 2 seconds.Fast response, quick startup,The time from the ignition of the car to the start of the instrument

is less than 2.0 seconds.