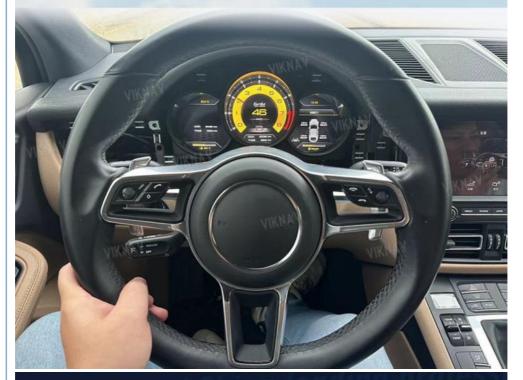

## Real time mileage time display

Humanized original vehicle information can monitor mileage in real time.

(The picture shows the track mode.)