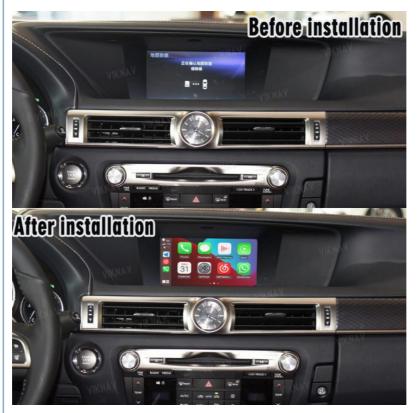

## Viknav Linux Interface Box Fit For Original Car Screen For Lexus GS 2012-2020 Wireless Apple CarPlay Android Auto

for more products please visit us on viknav.com.cn

#### Application:

For Lexus GS 2016-2020, Mouse Joystick, OEM Big Screen 12.3 Inch, Full Screen For Lexus GS 2012-2015, Mouse Joystick, OEM Big Screen 12.3 Inch, Half Screen For Lexus GS 2012-2020, Mouse Joystick, OEM Small Screen 8 Inch