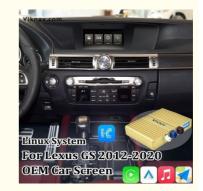

## Viknav Linux Interface Box Fit For Original Car Screen For Lexus GS 2012-2020 Wireless Apple CarPlay Android Auto

for more products please visit us on viknav.com.cn

#### Application:

For Lexus GS 2016-2020, Mouse Joystick, OEM Big Screen 12.3 Inch, Full Screen For Lexus GS 2012-2015, Mouse Joystick, OEM Big Screen 12.3 Inch, Half Screen For Lexus GS 2012-2020, Mouse Joystick, OEM Small Screen 8 Inch