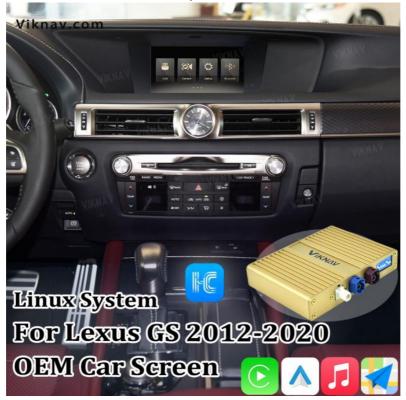

## Viknav Linux Interface Box Fit For Original Car Screen For Lexus GS 2012-2020 Wireless Apple CarPlay Android Auto

for more products please visit us on viknav.com.cn

#### Application:

For Lexus GS 2016-2020, Mouse Joystick, OEM Big Screen 12.3 Inch, Full Screen For Lexus GS 2012-2015, Mouse Joystick, OEM Big Screen 12.3 Inch, Half Screen For Lexus GS 2012-2020, Mouse Joystick, OEM Small Screen 8 Inch