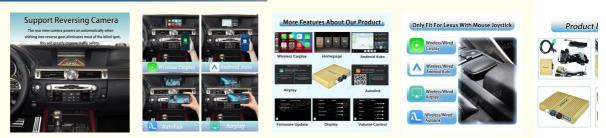

#### Main Feature:

- 1. Jack to Jack, plug and play, easy connection
- 2.We have an installation vedio that can guide customers how to install
- 3.Support:Intelligent voice control-Multi Languages
- 4.Support:wireless carplay
- 5.Support:wireless android auto
- 6.Support :mobile phone <u>Bluetooth music</u>
- 7.Support :mobile phone hot spot connection network.
- 8.Support: original car reversing camera/factory 360/CVBS/AHD camera
- 9. High Qualityis our aims.
- 10.High Running Speed