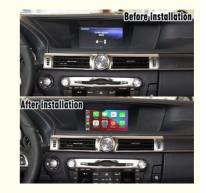

## Viknav Linux Interface Box Fit For Original Car Screen For Lexus GS 2012-2020 Wireless Apple CarPlay Android Auto

for more products please visit us on viknav.com.cn

#### Main Feature:

- 1. Jack to Jack, plug and play, easy connection
- 2.We have an installation vedio that can guide customers how to install
- 3.Support:Intelligent voice control-Multi Languages
- 4.Support:wireless carplay
- 5.Support:wireless android auto
- 6.Support :mobile phone <u>Bluetooth music</u>
- 7.Support :mobile phone hot spot connection network.
- 8.Support: original car reversing camera/factory 360/CVBS/AHD camera
- 9. High Qualityis our aims.
- 10.High Running Speed