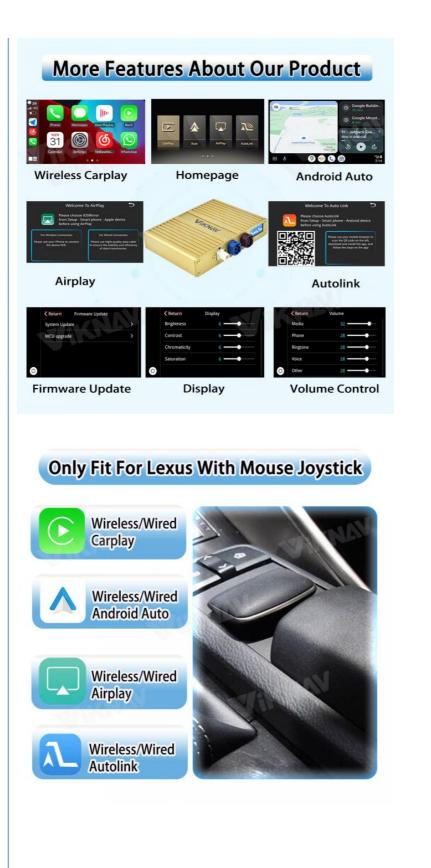

#### Application:

For Lexus GS 2016-2020, Mouse Joystick, OEM Big Screen 12.3 Inch, Full Screen For Lexus GS 2012-2015, Mouse Joystick, OEM Big Screen 12.3 Inch, Half Screen For Lexus GS 2012-2020, Mouse Joystick, OEM Small Screen 8 Inch

#### Main Feature:

- 1. Jack to Jack, plug and play, easy connection
- 2.We have an installation vedio that can guide customers how to install
- 3.Support:Intelligent voice control-Multi Languages
- 4.Support:wireless carplay
- 5.Support:wireless android auto
- 6.Support :mobile phone <u>Bluetooth music</u>
- 7.Support :mobile phone hot spot connection network.
- 8.Support: original car reversing camera/factory 360/CVBS/AHD camera
- 9. High Qualityis our aims.
- 10.High Running Speed