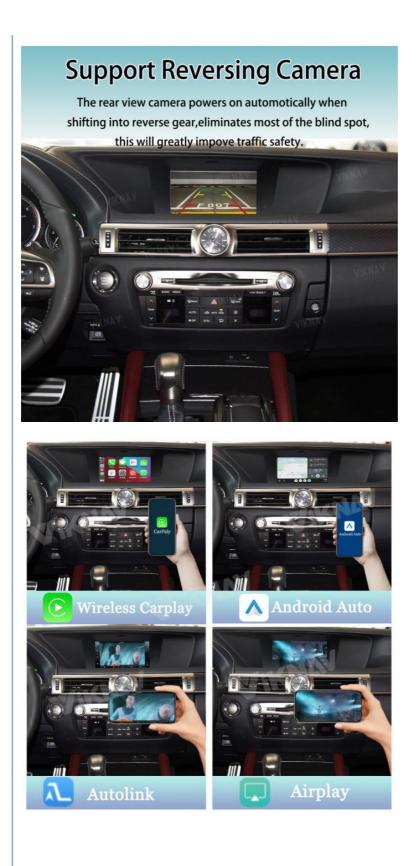

#### Main Feature:

- 1. Jack to Jack, plug and play, easy connection
- 2.We have an installation vedio that can guide customers how to install
- 3.Support:Intelligent voice control-Multi Languages
- 4.Support:wireless carplay
- 5.Support:wireless android auto
- 6.Support :mobile phone <u>Bluetooth music</u>
- 7.Support :mobile phone hot spot connection network.
- 8.Support: original car reversing camera/factory 360/CVBS/AHD camera
- 9. High Qualityis our aims.
- 10.High Running Speed