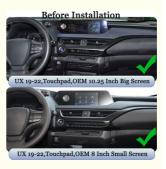

#### Application

For Lexus UX 2019-2022, Touch pad ,OEM Big Screen 10.25 Inch For Lexus UX 2019-2022, Touch pad ,OEM Small Screen 8 Inch