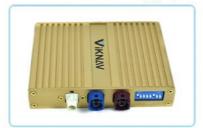

Viknav Linux Interface Box Fit For Original Car Screen For Lexus UX 2019-2022 Wireless Apple CarPlay Android Auto

#### Main Feature:

- 1. Jack to Jack, plug and play, easy connection
- 2.We have an installation vedio that can guide customers how to install
- 3. Support: Intelligent voice control-Multi Languages
- 4. Support: wireless carplay
- 5.Support: wireless android auto
- 6.Support :mobile phone Bluetooth music
- 7. Support :mobile phone hot spot connection network.
- 8. Support: original car reversing camera/factory 360/CVBS/AHD camera
- 9. High Qualityis our aims.
- 10.High Running Speed