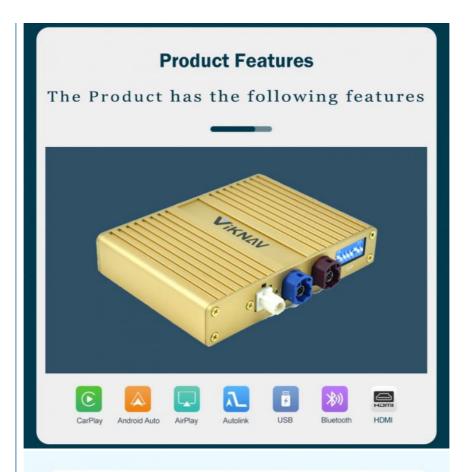

#### Main Feature:

- 1. Jack to Jack, plug and play, easy connection
- 2.We have an installation vedio that can guide customers how to install
- 3. Support: Intelligent voice control-Multi Languages
- 4. Support: wireless carplay
- 5.Support: wireless android auto
- 6.Support :mobile phone Bluetooth music
- 7. Support :mobile phone hot spot connection network.
- 8. Support: original car reversing camera/factory 360/CVBS/AHD camera
- 9. High Qualityis our aims.
- 10.High Running Speed