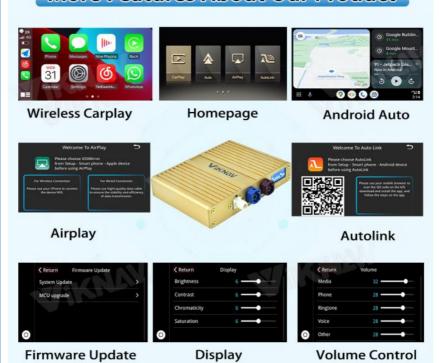

2.html</a>

Viknav Linux Interface Box Fit For Original Car Screen For Lexus UX 2019-2022 Wireless Apple CarPlay Android Auto



#### Application

For Lexus UX 2019-2022, Touch pad ,OEM Big Screen 10.25 Inch For Lexus UX 2019-2022, Touch pad ,OEM Small Screen 8 Inch

#### Main Feature:

- 1. Jack to Jack, plug and play, easy connection
- 2.We have an installation vedio that can guide customers how to install
- 3. Support: Intelligent voice control-Multi Languages
- 4. Support: wireless carplay
- 5.Support: wireless android auto
- 6.Support :mobile phone Bluetooth music
- 7. Support :mobile phone hot spot connection network.
- 8. Support: original car reversing camera/factory 360/CVBS/AHD camera
- 9. High Qualityis our aims.
- 10.High Running Speed



# **More Features About Our Product**



x

# **Product Details**









# VIKNAV VIKNAV TECH CO., LTD

viknav007@outlook.com

Luohu District, Shenzhen City, Guangdong Province, China