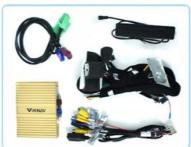

Viknav Linux Interface Box Fit For Original Car Screen For Lexus UX 2019-2022 Wireless Apple CarPlay Android Auto

#### Main Feature:

- 1. Jack to Jack, plug and play, easy connection
- 2.We have an installation vedio that can guide customers how to install
- 3. Support: Intelligent voice control-Multi Languages
- 4. Support: wireless carplay
- 5.Support: wireless android auto
- 6.Support :mobile phone Bluetooth music
- 7. Support :mobile phone hot spot connection network.
- 8. Support: original car reversing camera/factory 360/CVBS/AHD camera
- 9. High Qualityis our aims.
- 10.High Running Speed