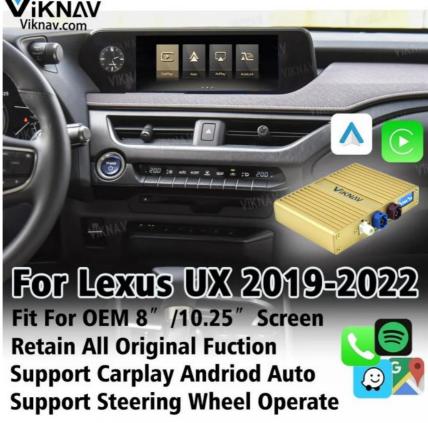

#### **Product Specification**

• For Vehicle Brands/Model: LEXUS

• Type: For Lexus UX 2019-2022

 Preset Station: AM FM AM FM Tuner Type: NO Is Touch Screen: Built-in Screen: NO Category: Linux System Operating System: Linux Material Type: Hign-concerned Chemical: None • Din: Double Din • Out Power: 4\*60W

Viknav Linux Interface Box Fit For Original Car Screen For Lexus UX 2019-2022 Wireless Apple CarPlay Android Auto

#### Application

For Lexus UX 2019-2022, Touch pad ,OEM Big Screen 10.25 Inch For Lexus UX 2019-2022, Touch pad ,OEM Small Screen 8 Inch

#### Main Feature:

- 1. Jack to Jack, plug and play, easy connection
- 2.We have an installation vedio that can guide customers how to install
- 3. Support: Intelligent voice control-Multi Languages
- 4. Support: wireless carplay
- 5.Support: wireless android auto
- 6.Support :mobile phone Bluetooth music
- 7. Support :mobile phone hot spot connection network.
- 8. Support: original car reversing camera/factory 360/CVBS/AHD camera
- 9. High Qualityis our aims.
- 10.High Running Speed