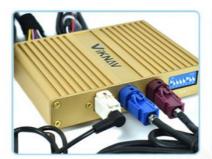

Viknav Linux Interface Box Fit For Original Car Screen For Lexus UX 2019-2022 Wireless Apple CarPlay Android Auto

#### Main Feature:

- 1. Jack to Jack, plug and play, easy connection
- 2.We have an installation vedio that can guide customers how to install
- 3. Support: Intelligent voice control-Multi Languages
- 4. Support: wireless carplay
- 5.Support: wireless android auto
- 6.Support :mobile phone Bluetooth music
- 7. Support :mobile phone hot spot connection network.
- 8. Support: original car reversing camera/factory 360/CVBS/AHD camera
- 9. High Qualityis our aims.
- 10.High Running Speed