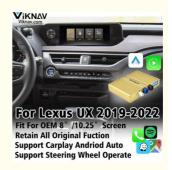

Viknav Linux Interface Box Fit For Original Car Screen For Lexus UX 2019-2022 Wireless Apple CarPlay Android Auto

#### Application

For Lexus UX 2019-2022, Touch pad ,OEM Big Screen 10.25 Inch For Lexus UX 2019-2022, Touch pad ,OEM Small Screen 8 Inch

#### Main Feature:

- 1. Jack to Jack, plug and play, easy connection
- 2.We have an installation vedio that can guide customers how to install
- 3. Support: Intelligent voice control-Multi Languages
- 4. Support: wireless carplay
- 5.Support: wireless android auto
- 6.Support :mobile phone Bluetooth music
- 7. Support :mobile phone hot spot connection network.
- 8. Support: original car reversing camera/factory 360/CVBS/AHD camera
- 9. High Qualityis our aims.
- 10.High Running Speed