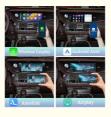

**Wireless Carplay** 

Homepage

**Android Auto** 

Airplay

**Autolink** 

Firmware Update

Display

**Volume Control** 