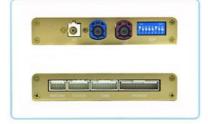

## **Product Specification**

• For Vehicle Brands/Model: LEXUS

For Lexus LS 2013-2023 Type:

• Preset Station: AM FM AM FM Tuner Type: NO Is Touch Screen: Built-in Screen: NO Hign-concerned Chemical: None • Din: Double Din Category: Linux System Operating System: Interface: AUX Material Type: ABS 4\*60W Out Power: 12V Voltage: