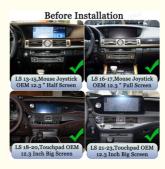

#### Application

For Lexus LS 2013-2015, Mouse Joystick ,OEM Big Screen 12.3 Inch, Half Screen For Lexus LS 2016-2017, Mouse Joystick ,OEM Big Screen 12.3 Inch, Full Screen For Lexus LS 2018-2020, Touch pad ,OEM Big Screen 12.3 Inch For Lexus LS 2021-2023, Touch pad ,OEM Big Screen 12.3 Inch