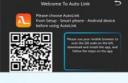

**Wireless Carplay** 

Homepage

**Android Auto** 

Airplay

**Autolink** 

Firmware Update

Display

**Volume Control** 