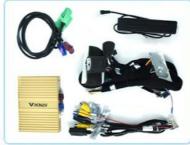

## Product Description

If you are interested in this product, can order with this link:

https://www.viknav.com/wholesale/linux-system-for-lexus-ls-2005-2022.html

Viknav Linux Interface Box Fit For Original Car Screen For Lexus LS 2013-2023 Wireless Apple CarPlay Android Auto

# **Product Details**

VIKNAV VIKNAV TECH CO., LTD