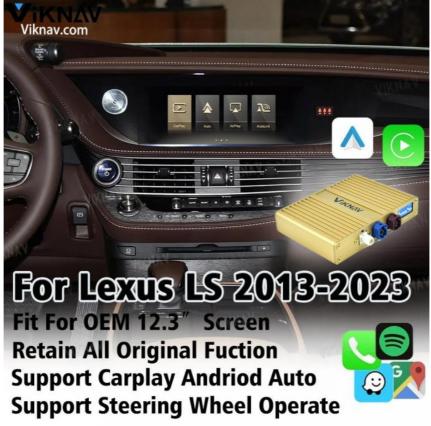

## Product Description

If you are interested in this product, can order with this link:

https://www.viknav.com/wholesale/linux-system-for-lexus-ls-2005-2022.html

Viknav Linux Interface Box Fit For Original Car Screen For Lexus LS 2013-2023 Wireless Apple CarPlay Android Auto

#### Application

For Lexus LS 2013-2015, Mouse Joystick ,OEM Big Screen 12.3 Inch, Half Screen For Lexus LS 2016-2017, Mouse Joystick ,OEM Big Screen 12.3 Inch, Full Screen For Lexus LS 2018-2020, Touch pad ,OEM Big Screen 12.3 Inch For Lexus LS 2021-2023, Touch pad ,OEM Big Screen 12.3 Inch

## Main Feature

- 1. Jack to Jack, plug and play, easy connection
- 2.We have an installation vedio that can guide customers how to install
- 3.Support: Intelligent voice control-Multi Languages
- 4.Support: wireless carplay
- 5. Support: wireless android auto
- 6.Support :mobile phone Bluetooth music
- 7. Support :mobile phone hot spot connection network.
- 8.Support: original car reversing camera/factory 360/CVBS/AHD camera
- 9. High Qualityis our aims.
- 10.High Running Speed