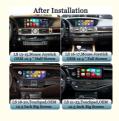

#### Application

For Lexus LS 2013-2015, Mouse Joystick ,OEM Big Screen 12.3 Inch, Half Screen For Lexus LS 2016-2017, Mouse Joystick ,OEM Big Screen 12.3 Inch, Full Screen For Lexus LS 2018-2020, Touch pad ,OEM Big Screen 12.3 Inch For Lexus LS 2021-2023, Touch pad ,OEM Big Screen 12.3 Inch