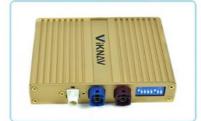

## Product Description

If you are interested in this product, can order with this link:

https://www.viknav.com/wholesale/linux-system-for-lexus-ls-2005-2022.html

Viknav Linux Interface Box Fit For Original Car Screen For Lexus LS 2013-2023 Wireless Apple CarPlay Android Auto

## **Product Specification**

• For Vehicle Brands/Model: LEXUS

For Lexus LS 2013-2023 Type:

• Preset Station: AM FM AM FM Tuner Type: NO Is Touch Screen: Built-in Screen: NO Hign-concerned Chemical: None • Din: Double Din Category: Linux System Operating System: Interface: AUX Material Type: ABS 4\*60W Out Power: 12V Voltage: