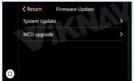

**Wireless Carplay** 

Homepage

**Android Auto** 

Airplay

**Autolink** 

Firmware Update

Display

**Volume Control** 