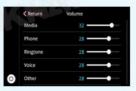

**Wireless Carplay** 

Homepage

**Android Auto** 

Airplay

**Autolink** 

Firmware Update

Display

**Volume Control** 