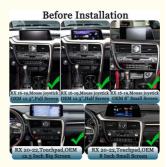

#### Application

For Lexus RX 2016-2019, Mouse Joystick ,OEM Big Screen 12.3 Inch, Half Screen For Lexus RX 2016-2019, Mouse Joystick ,OEM Big Screen 12.3 Inch, Full Screen For Lexus RX 2016-2019, Mouse Joystick ,OEM Small Screen 8 Inch

For Lexus RX 2020-2022, Touch pad ,OEM Big Screen 12.3 Inch For Lexus RX 2020-2022, Touch pad ,OEM Small Screen 8 Inch