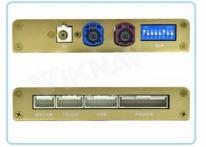

### Main Feature:

- 1. Jack to Jack, plug and play, easy connection
- 2. We have an installation vedio that can guide customers how to install
- 3. Support: Intelligent voice control-Multi Languages
- 4. Support: wireless carplay
- 5. Support: wireless android auto
- 6.Support :mobile phone Bluetooth music
- 7. Support :mobile phone hot spot connection network.
- 8.Support: original car reversing camera/factory 360/CVBS/AHD camera
- 9. High Qualityis our aims.
- 10.High Running Speed