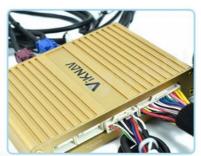

# Product Description

If you are interested in this product, can order with this link:

https://www.viknav.com/wholesale/linux-system-for-lexus-rx-2014-2022.html

Viknav Linux Interface Box Fit For Original Car Screen For Lexus RX 2016-2022 Wireless Apple CarPlay Android Auto

### Main Feature:

- 1. Jack to Jack, plug and play, easy connection
- 2. We have an installation vedio that can guide customers how to install
- 3. Support: Intelligent voice control-Multi Languages
- 4. Support: wireless carplay
- 5. Support: wireless android auto
- 6.Support :mobile phone Bluetooth music
- 7. Support :mobile phone hot spot connection network.
- 8.Support: original car reversing camera/factory 360/CVBS/AHD camera
- 9. High Qualityis our aims.
- 10.High Running Speed