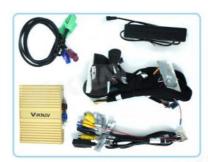

# **Product Specification**

• Type: For Lexus RX 2016-2022

Preset Station: AM FM Tuner Type: AM FM NO Is Touch Screen: NO Built-in Screen: Category: Linux System • Din: Double Din AUX Interface: Operating System: Linux Out Power: 4\*60W Voltage: 12V ARS Material Type: Digital Media Format: CD OSD Language: Multi-language

# Product Description

If you are interested in this product, can order with this link:

https://www.viknav.com/wholesale/linux-system-for-lexus-rx-2014-2022.html

Viknav Linux Interface Box Fit For Original Car Screen For Lexus RX 2016-2022 Wireless Apple CarPlay Android Auto

### Main Feature:

- 1. Jack to Jack, plug and play, easy connection
- 2. We have an installation vedio that can guide customers how to install
- 3. Support: Intelligent voice control-Multi Languages
- 4. Support: wireless carplay
- 5. Support: wireless android auto
- 6.Support :mobile phone Bluetooth music
- 7. Support :mobile phone hot spot connection network.
- 8.Support: original car reversing camera/factory 360/CVBS/AHD camera
- 9. High Qualityis our aims.
- 10.High Running Speed