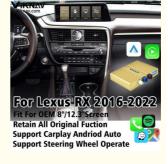

# **Product Specification**

• Type: For Lexus RX 2016-2022

Preset Station: AM FM Tuner Type: AM FM NO Is Touch Screen: NO Built-in Screen: Category: Linux System • Din: Double Din AUX Interface: Operating System: Linux Out Power: 4\*60W Voltage: 12V ARS Material Type: Digital Media Format: CD OSD Language: Multi-language

# Product Description

If you are interested in this product, can order with this link:

https://www.viknav.com/wholesale/linux-system-for-lexus-rx-2014-2022.html

Viknav Linux Interface Box Fit For Original Car Screen For Lexus RX 2016-2022 Wireless Apple CarPlay Android Auto