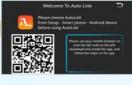

**Wireless Carplay** 

Homepage

**Android Auto** 

Airplay

**Autolink** 

Firmware Update

Display

**Volume Control** 