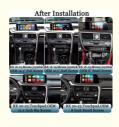

#### Application

For Lexus RX 2016-2019, Mouse Joystick ,OEM Big Screen 12.3 Inch, Half Screen For Lexus RX 2016-2019, Mouse Joystick ,OEM Big Screen 12.3 Inch, Full Screen For Lexus RX 2016-2019, Mouse Joystick ,OEM Small Screen 8 Inch

For Lexus RX 2020-2022, Touch pad ,OEM Big Screen 12.3 Inch For Lexus RX 2020-2022, Touch pad ,OEM Small Screen 8 Inch