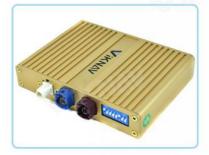

# Product Description

If you are interested in this product, can order with this link:

https://www.viknav.com/wholesale/linux-system-for-lexus-rx-2014-2022.html

Viknav Linux Interface Box Fit For Original Car Screen For Lexus RX 2016-2022 Wireless Apple CarPlay Android Auto

### Main Feature:

- 1. Jack to Jack, plug and play, easy connection
- 2. We have an installation vedio that can guide customers how to install
- 3. Support: Intelligent voice control-Multi Languages
- 4. Support: wireless carplay
- 5. Support: wireless android auto
- 6.Support :mobile phone Bluetooth music
- 7. Support :mobile phone hot spot connection network.
- 8.Support: original car reversing camera/factory 360/CVBS/AHD camera
- 9. High Qualityis our aims.
- 10.High Running Speed