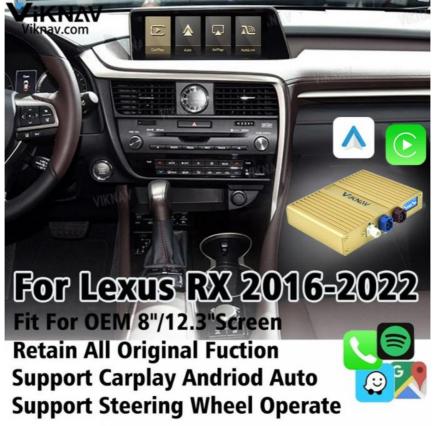

# **Product Specification**

• Type: For Lexus RX 2016-2022

Preset Station: AM FM Tuner Type: AM FM NO Is Touch Screen: NO Built-in Screen: Category: Linux System • Din: Double Din AUX Interface: Operating System: Linux Out Power: 4\*60W Voltage: 12V ARS Material Type: Digital Media Format: CD OSD Language: Multi-language

# Product Description

If you are interested in this product, can order with this link:

https://www.viknav.com/wholesale/linux-system-for-lexus-rx-2014-2022.html

Viknav Linux Interface Box Fit For Original Car Screen For Lexus RX 2016-2022 Wireless Apple CarPlay Android Auto

### Main Feature:

- 1. Jack to Jack, plug and play, easy connection
- 2. We have an installation vedio that can guide customers how to install
- 3. Support: Intelligent voice control-Multi Languages
- 4. Support: wireless carplay
- 5. Support: wireless android auto
- 6.Support :mobile phone Bluetooth music
- 7. Support :mobile phone hot spot connection network.
- 8.Support: original car reversing camera/factory 360/CVBS/AHD camera
- 9. High Qualityis our aims.
- 10.High Running Speed