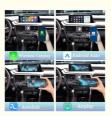

### Main Feature:

- 1. Jack to Jack, plug and play, easy connection
- 2. We have an installation vedio that can guide customers how to install
- 3. Support: Intelligent voice control-Multi Languages
- 4. Support: wireless carplay
- 5. Support: wireless android auto
- 6.Support :mobile phone Bluetooth music
- 7. Support :mobile phone hot spot connection network.
- 8.Support: original car reversing camera/factory 360/CVBS/AHD camera
- 9. High Qualityis our aims.
- 10.High Running Speed

**Wireless Carplay** 

Homepage

**Android Auto** 

Airplay

**Autolink** 

Firmware Update

Display

**Volume Control** 