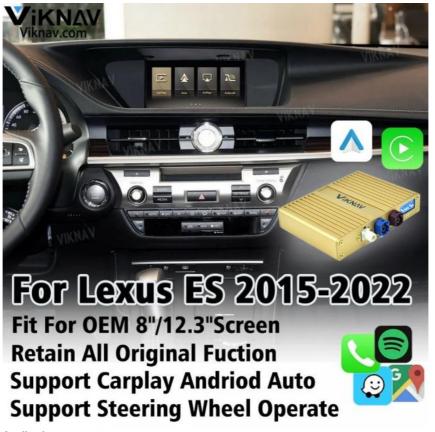

### **Product Specification**

• For Vehicle Brands/Model: LEXUS

• Type: For Lexus ES 2015-2022

Preset Station: AM FM AM FM Tuner Type: NO Is Touch Screen: Built-in Screen: Hign-concerned Chemical: None • Din: Double Din Linux System Category: Operating System: Interface: AUX ABS Material Type: Out Power: 4\*60W 12V Voltage: • Item Weight: 5ka

## Viknav Linux Interface Box Fit For Original Car Screen For Lexus ES 2015-2023 Wireless Apple CarPlay Android Auto

#### Application:

For Lexus ES 2015-2017, Mouse Joystick, OEM Car Screen For Lexus ES 2018-2021, Touch pad, OEM Big Screen 12.3 Inch For Lexus ES 2018-2021, Touch pad, OEM Small Screen 8 Inch For Lexus ES 2021-2022, Touch pad ,OEM Big Screen 12.3 Inch For Lexus ES 2021-2022, Touch pad ,OEM Small Screen 8 Inch

#### Main Feature:

- 1. Jack to Jack, plug and play, easy connection
- 2. We have an installation video that can guide customers how to install
- 3.Support: Intelligent voice control-Multi Languages
- 4. Support: wireless carplay
- 5.Support:wireless android auto
  6.Support:mobile phone Bluetooth music
- 7. Support : mobile phone hot spot connection network.
- 8.Support: original car reversing camera/factory 360/CVBS/AHD camera
- 9. High Qualityis our aims.
- 10. High Running Speed