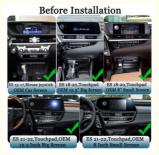

#### Application:

For Lexus ES 2015-2017, Mouse Joystick, OEM Car Screen For Lexus ES 2018-2021, Touch pad, OEM Big Screen 12.3 Inch For Lexus ES 2018-2021, Touch pad, OEM Small Screen 8 Inch For Lexus ES 2021-2022, Touch pad ,OEM Big Screen 12.3 Inch For Lexus ES 2021-2022, Touch pad ,OEM Small Screen 8 Inch