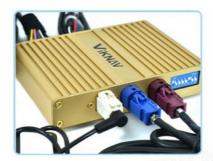

## Viknav Linux Interface Box Fit For Original Car Screen For Lexus ES 2015-2023 Wireless Apple CarPlay Android Auto

#### Main Feature:

- 1. Jack to Jack, plug and play, easy connection
- 2. We have an installation video that can guide customers how to install
- 3.Support: Intelligent voice control-Multi Languages
- 4. Support: wireless carplay
- 5.Support:wireless android auto
  6.Support:mobile phone Bluetooth music
- 7. Support : mobile phone hot spot connection network.
- 8.Support: original car reversing camera/factory 360/CVBS/AHD camera
- 9. High Qualityis our aims.
- 10. High Running Speed