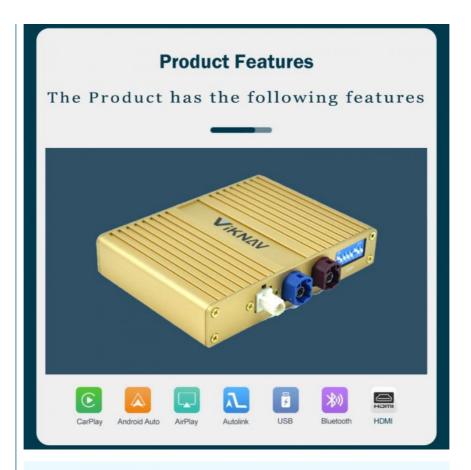

#### Main Feature:

- 1. Jack to Jack, plug and play, easy connection
- 2. We have an installation video that can guide customers how to install
- 3.Support: Intelligent voice control-Multi Languages
- 4. Support: wireless carplay
- 5.Support:wireless android auto
  6.Support:mobile phone Bluetooth music
- 7. Support : mobile phone hot spot connection network.
- 8.Support: original car reversing camera/factory 360/CVBS/AHD camera
- 9. High Qualityis our aims.
- 10. High Running Speed