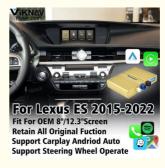

### **Product Specification**

• For Vehicle Brands/Model: LEXUS

• Type: For Lexus ES 2015-2022

Preset Station: AM FM AM FM Tuner Type: NO Is Touch Screen: Built-in Screen: Hign-concerned Chemical: None • Din: Double Din Linux System Category: Operating System: Interface: AUX ABS Material Type: Out Power: 4\*60W 12V Voltage: • Item Weight: 5ka

## Viknav Linux Interface Box Fit For Original Car Screen For Lexus ES 2015-2023 Wireless Apple CarPlay Android Auto