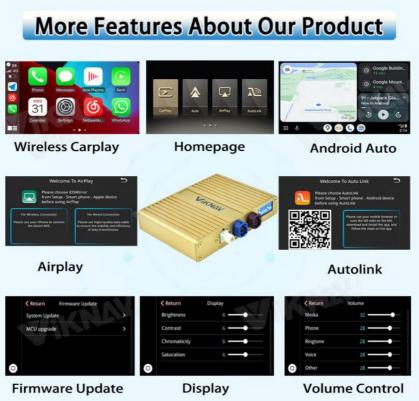

#### Main Feature:

- 1. Jack to Jack, plug and play, easy connection
- 2. We have an installation video that can guide customers how to install
- 3.Support: Intelligent voice control-Multi Languages
- 4. Support: wireless carplay
- 5.Support:wireless android auto
  6.Support:mobile phone Bluetooth music
- 7. Support : mobile phone hot spot connection network.
- 8.Support: original car reversing camera/factory 360/CVBS/AHD camera
- 9. High Qualityis our aims.
- 10. High Running Speed