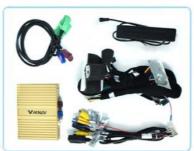

#### Application:

For Lexus ES 2015-2017, Mouse Joystick, OEM Car Screen For Lexus ES 2018-2021, Touch pad, OEM Big Screen 12.3 Inch For Lexus ES 2018-2021, Touch pad, OEM Small Screen 8 Inch For Lexus ES 2021-2022, Touch pad ,OEM Big Screen 12.3 Inch For Lexus ES 2021-2022, Touch pad ,OEM Small Screen 8 Inch

#### Main Feature:

- 1. Jack to Jack, plug and play, easy connection
- 2. We have an installation video that can guide customers how to install
- 3.Support: Intelligent voice control-Multi Languages
- 4. Support: wireless carplay
- 5.Support:wireless android auto
  6.Support:mobile phone Bluetooth music
- 7. Support : mobile phone hot spot connection network.
- 8.Support: original car reversing camera/factory 360/CVBS/AHD camera
- 9. High Qualityis our aims.
- 10. High Running Speed