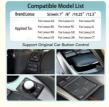

### **Product Specification**

• For Vehicle Brands/Model: LEXUS

• Type: For Lexus ES 2015-2022

Preset Station: AM FM AM FM Tuner Type: NO Is Touch Screen: Built-in Screen: Hign-concerned Chemical: None • Din: Double Din Linux System Category: Operating System: Interface: AUX ABS Material Type: Out Power: 4\*60W 12V Voltage: • Item Weight: 5ka

#### Application:

For Lexus ES 2015-2017, Mouse Joystick, OEM Car Screen For Lexus ES 2018-2021, Touch pad, OEM Big Screen 12.3 Inch For Lexus ES 2018-2021, Touch pad, OEM Small Screen 8 Inch For Lexus ES 2021-2022, Touch pad ,OEM Big Screen 12.3 Inch For Lexus ES 2021-2022, Touch pad ,OEM Small Screen 8 Inch