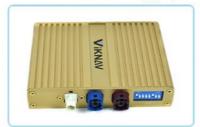

## Viknav Linux Interface Box Fit For Original Car Screen For Lexus ES 2015-2023 Wireless Apple CarPlay Android Auto

#### Main Feature:

- 1. Jack to Jack, plug and play, easy connection
- 2. We have an installation video that can guide customers how to install
- 3.Support: Intelligent voice control-Multi Languages
- 4. Support: wireless carplay
- 5.Support:wireless android auto
  6.Support:mobile phone Bluetooth music
- 7. Support : mobile phone hot spot connection network.
- 8.Support: original car reversing camera/factory 360/CVBS/AHD camera
- 9. High Qualityis our aims.
- 10. High Running Speed