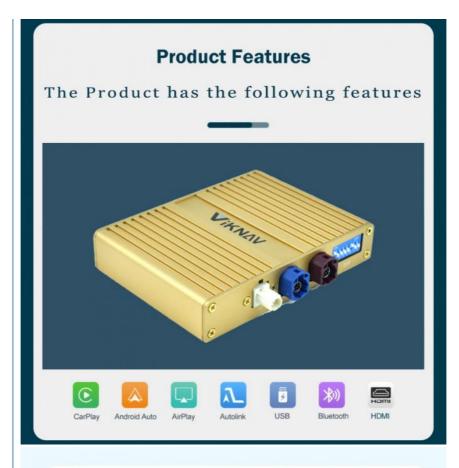

## **More Features About Our Product**

#### Main Feature:

- 1. Jack to Jack, plug and play, easy connection
- 2.We have an installation vedio that can guide customers how to install
- 3. Support: Intelligent voice control-Multi Languages
- 4.Support: wireless carplay
- 5. Support: wireless android auto
- 6.Support :mobile phone Bluetooth music
- 7.Support :mobile phone hot spot connection network.
- 8.Support: original car reversing camera/factory 360/CVBS/AHD camera
- 9. High Qualityis our aims.
- 10. High Running Speed