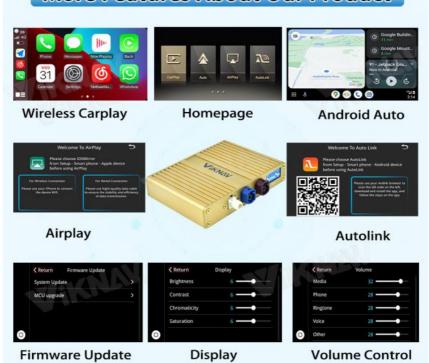

## **More Features About Our Product**

#### Main Feature:

- 1. Jack to Jack, plug and play, easy connection
- 2.We have an installation vedio that can guide customers how to install
- 3. Support: Intelligent voice control-Multi Languages
- 4.Support: wireless carplay
- 5. Support: wireless android auto
- 6.Support :mobile phone Bluetooth music
- 7.Support :mobile phone hot spot connection network.
- 8.Support: original car reversing camera/factory 360/CVBS/AHD camera
- 9. High Qualityis our aims.
- 10. High Running Speed