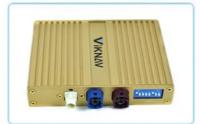

#### Product Description

If you are interested in this product, can order with this link: https://www.viknav.com/wholesale/linux-system-for-lexus-lx570-2009-2021.html

Viknav Linux Interface Box Fit For Original Car Screen For Lexus LX570 2016-2021 Wireless Apple CarPlay Android Auto

#### Main Feature:

- 1. Jack to Jack, plug and play, easy connection
- 2.We have an installation vedio that can guide customers how to install
- 3. Support: Intelligent voice control-Multi Languages
- 4.Support: wireless carplay
- 5. Support: wireless android auto
- 6.Support :mobile phone Bluetooth music
- 7.Support :mobile phone hot spot connection network.
- 8.Support: original car reversing camera/factory 360/CVBS/AHD camera
- 9. High Qualityis our aims.
- 10. High Running Speed