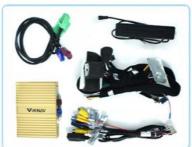

#### Product Description

If you are interested in this product, can order with this link: https://www.viknav.com/wholesale/linux-system-for-lexus-lx570-2009-2021.html

Viknav Linux Interface Box Fit For Original Car Screen For Lexus LX570 2016-2021 Wireless Apple CarPlay Android Auto

#### Application:

For Lexus LX570 2016-2021, Mouse Joystick , OEM Car Screen

#### Main Feature:

- 1. Jack to Jack, plug and play, easy connection
- 2.We have an installation vedio that can guide customers how to install
- 3. Support: Intelligent voice control-Multi Languages
- 4.Support: wireless carplay
- 5. Support: wireless android auto
- 6.Support :mobile phone Bluetooth music
- 7.Support :mobile phone hot spot connection network.
- 8.Support: original car reversing camera/factory 360/CVBS/AHD camera
- 9. High Qualityis our aims.
- 10. High Running Speed