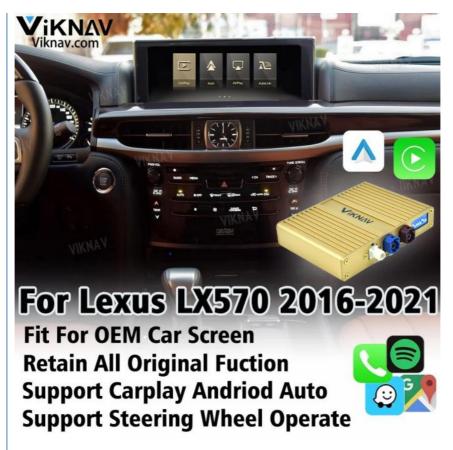

#### Lexus LX570 2016-2021 Linux Android Interface Box Replacement Auto Parts

#### Product Description

If you are interested in this product, can order with this link: https://www.viknav.com/wholesale/linux-system-for-lexus-lx570-2009-2021.html

Viknav Linux Interface Box Fit For Original Car Screen For Lexus LX570 2016-2021 Wireless Apple CarPlay Android Auto

#### Application:

For Lexus LX570 2016-2021, Mouse Joystick , OEM Car Screen

#### Main Feature:

- 1. Jack to Jack, plug and play, easy connection
- 2.We have an installation vedio that can guide customers how to install
- 3. Support: Intelligent voice control-Multi Languages
- 4.Support: wireless carplay
- 5. Support: wireless android auto
- 6.Support :mobile phone Bluetooth music
- 7.Support :mobile phone hot spot connection network.
- 8.Support: original car reversing camera/factory 360/CVBS/AHD camera
- 9. High Qualityis our aims.
- 10. High Running Speed