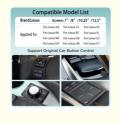

## Product Specification

• For Vehicle Brands/Model: LEXUS

• Type: For Lexus RC 2015-2018

• Tuner Type: AM FM Linux System Category: Linux Operating System: 12V Voltage: Out Power: 4\*60W • Hign-concerned Chemical: None Is Touch Screen: Built-in Screen: Interface: AUX • Din: Double Din ABS Material Type: Mainland China Origin: Brand Name: ViKNAV

#### Application:

For Lexus RC 2015-2018, Touch pad ,OEM Car Screen ,High Version