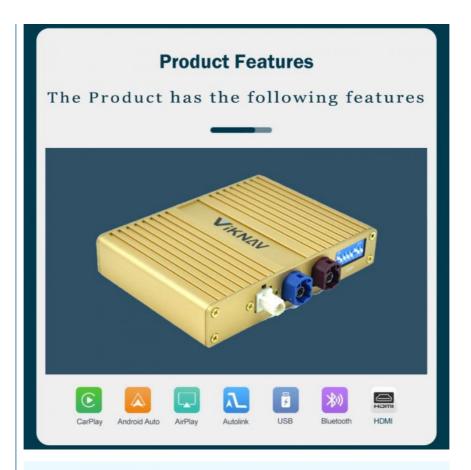

>https://www.viknav.com/wholesale/linux-system-for-lexus-rc-2015-2020.html</a>

Viknav Linux Interface Box Fit For Original Car Screen For Lexus RC 2015-2018

Wireless Apple CarPlay Android Auto

Our Product Introduction



#### Application:

For Lexus RC 2015-2018, Touch pad ,OEM Car Screen ,High Version

#### Main Feature:

- 1. Jack to Jack, plug and play, easy connection
- 2. We have an installation video that can guide customers how to install
- 3.Support: Intelligent voice control-Multi Languages
- 4. Support: wireless carplay
- 5. Support: wireless android auto
- 6.Support :mobile phone Bluetooth music
- 7. Support :mobile phone hot spot connection network.
- 8. Support: original car reversing camera/factory 360/CVBS/AHD camera
- 9. High Qualityis our aims.
- 10.High Running Speed





# **Product Details**









# VIKNAV TECH CO., LTD





viknav007@outlook.com viknav.com.cn



Luohu District, Shenzhen City, Guangdong Province, China