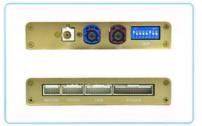

Viknav Linux Interface Box Fit For Original Car Screen For Lexus RC 2015-2018

Wireless Apple CarPlay Android Auto

Our Product Introduction

#### Application:

For Lexus RC 2015-2018, Touch pad ,OEM Car Screen ,High Version

#### Main Feature:

- 1. Jack to Jack, plug and play, easy connection
- 2. We have an installation video that can guide customers how to install
- 3.Support: Intelligent voice control-Multi Languages
- 4. Support: wireless carplay
- 5. Support: wireless android auto
- 6.Support :mobile phone Bluetooth music
- 7. Support :mobile phone hot spot connection network.
- 8. Support: original car reversing camera/factory 360/CVBS/AHD camera
- 9. High Qualityis our aims.
- 10.High Running Speed