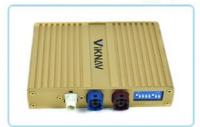

Viknav Linux Interface Box Fit For Original Car Screen For Lexus RC 2015-2018

Wireless Apple CarPlay Android Auto

Our Product Introduction

#### Application:

For Lexus RC 2015-2018, Touch pad ,OEM Car Screen ,High Version

#### Main Feature:

- 1. Jack to Jack, plug and play, easy connection
- 2. We have an installation video that can guide customers how to install
- 3.Support: Intelligent voice control-Multi Languages
- 4. Support: wireless carplay
- 5. Support: wireless android auto
- 6.Support :mobile phone Bluetooth music
- 7. Support :mobile phone hot spot connection network.
- 8. Support: original car reversing camera/factory 360/CVBS/AHD camera
- 9. High Qualityis our aims.
- 10.High Running Speed