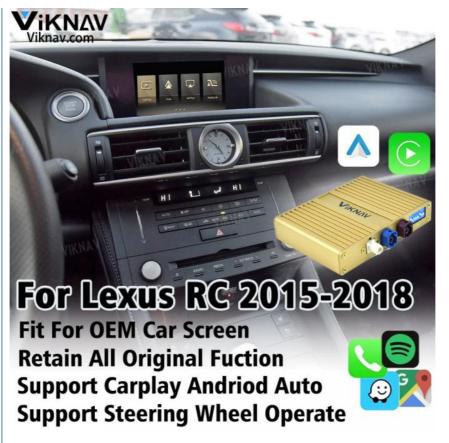

Viknav Linux Interface Box Fit For Original Car Screen For Lexus RC 2015-2018

Wireless Apple CarPlay Android Auto

Our Product Introduction

#### Application:

For Lexus RC 2015-2018, Touch pad ,OEM Car Screen ,High Version

#### Main Feature:

- 1. Jack to Jack, plug and play, easy connection
- 2. We have an installation video that can guide customers how to install
- 3.Support: Intelligent voice control-Multi Languages
- 4. Support: wireless carplay
- 5. Support: wireless android auto
- 6.Support :mobile phone Bluetooth music
- 7. Support :mobile phone hot spot connection network.
- 8. Support: original car reversing camera/factory 360/CVBS/AHD camera
- 9. High Qualityis our aims.
- 10.High Running Speed