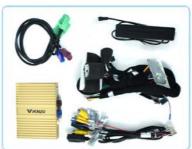

Viknav Linux Interface Box Fit For Original Car Screen For Lexus RC 2015-2018

Wireless Apple CarPlay Android Auto

Our Product Introduction

#### Application:

For Lexus RC 2015-2018, Touch pad ,OEM Car Screen ,High Version

#### Main Feature:

- 1. Jack to Jack, plug and play, easy connection
- 2. We have an installation video that can guide customers how to install
- 3.Support: Intelligent voice control-Multi Languages
- 4. Support: wireless carplay
- 5. Support: wireless android auto
- 6.Support :mobile phone Bluetooth music
- 7. Support :mobile phone hot spot connection network.
- 8. Support: original car reversing camera/factory 360/CVBS/AHD camera
- 9. High Qualityis our aims.
- 10.High Running Speed