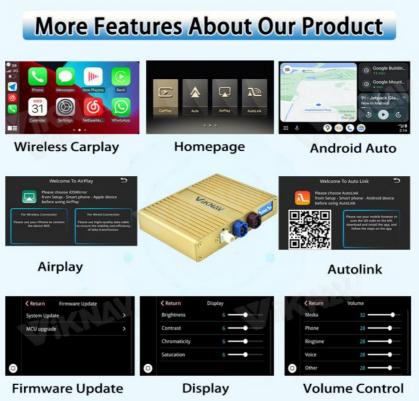

#### Main Feature:

- 1. Jack to Jack, plug and play, easy connection
- 2. We have an installation video that can guide customers how to install
- 3.Support: Intelligent voice control-Multi Languages
- 4. Support: wireless carplay
- 5. Support: wireless android auto
- 6.Support :mobile phone Bluetooth music
- 7. Support :mobile phone hot spot connection network.
- 8. Support: original car reversing camera/factory 360/CVBS/AHD camera
- 9. High Qualityis our aims.
- 10.High Running Speed