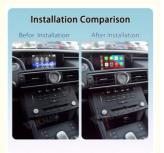

Viknav Linux Interface Box Fit For Original Car Screen For Lexus RC 2015-2018

Wireless Apple CarPlay Android Auto

Our Product Introduction

#### Main Feature:

- 1. Jack to Jack, plug and play, easy connection
- 2. We have an installation video that can guide customers how to install
- 3.Support: Intelligent voice control-Multi Languages
- 4. Support: wireless carplay
- 5. Support: wireless android auto
- 6.Support :mobile phone Bluetooth music
- 7. Support :mobile phone hot spot connection network.
- 8. Support: original car reversing camera/factory 360/CVBS/AHD camera
- 9. High Qualityis our aims.
- 10.High Running Speed